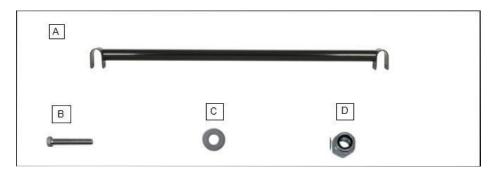

READ INSTRUCTIONS CAREFULLY BEFORE STARTING INSTALLATION.

PLEASE USE SAFETY GLASSES & ENSURE TO BLOCK VEHICLE MOVEMENT DURING INSTALLATION PROCESS

| Hardware Parts List |                         |     |
|---------------------|-------------------------|-----|
| SI.NO               | Part Description        | Qty |
| Α                   | Center Cross Bar        | 1   |
| В                   | M10x75mm Hex Head Bolts | 2   |

| Hardware Parts List |                  |     |  |
|---------------------|------------------|-----|--|
| SI.NO               | Part Description | Qty |  |
| С                   | M10 Flat Washers | 2   |  |
| D                   | M10 Lock Nuts    | 2   |  |