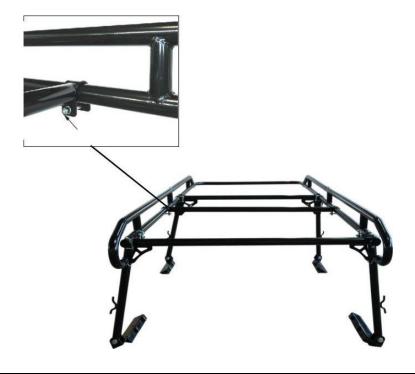

OM BOX. VERIFY ALL PARTS ARE PRESENT.



READ INSTRUCTIONS CAREFULLY BEFORE STARTING INSTALLATION.



PLEASE USE SAFETY GLASSES & ENSURE TO BLOCK VEHICLE MOVEMENT DURING INSTALLATION PROCESS

| Hardware Parts List |                         |     |
|---------------------|-------------------------|-----|
| SI.NO               | Part Description        | Qty |
| Α                   | Center Cross Bar        | 1   |
| В                   | M10x75mm Hex Head Bolts | 2   |

| Hardware Parts List |                  |     |  |
|---------------------|------------------|-----|--|
| SI.NO               | Part Description | Qty |  |
| С                   | M10 Flat Washers | 2   |  |
| D                   | M10 Lock Nuts    | 2   |  |

## Install the Center Cross Bar to both of the Rear Side Rails