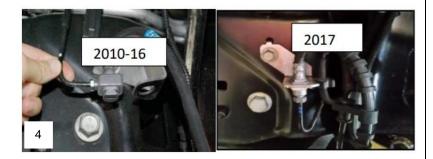

Place Vehicle on level ground and measure ride height.

Lift front of vehicle and support with min. 3 ton jack stands. Remove front wheels and tires.

Support front axle floor jack(s).

Prior to raising, remove the brake line/abs brackets from the frame and axle. 2010 -16 remove the bracket from the brake line assembly. These brackets will be swapped side to side.

Install the sway bar drop bracket with factory hardware and torque to spec.

Reattached Sway bar to drop bracket using factory hardware

05-08 Drill a 3/8" hole 1.5" lower on the frame rail and secure brake line with original bolt. 2010-17 Reinstall brake line brackets, driver on pass side, pass on driver side. Loosen the hard line ferrule and rotate 180 degrees and retighten. Reattach brake line block to bracket with factory clips.

2005-16 Use the provided hardware to attach the bracket to the spring perch on the ABS side with the bracket going to the ground. Use the factory 6mm bolts and supplied washer and nuts to attach the ABS sensor line to the new drop down bracket.

2017 – UP Install the drop bracket to the spring perch going towards the ground using factory hardware and M8 hardware. Attach the factory brake line bracket to the drop bracket using M6 hardware.

Install and tighten lower shock extension bracket