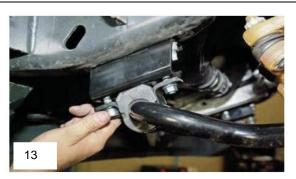

Install the sway bar drop bracket with factory hardware and torque to spec.

Reattached Sway bar to drop bracket using factory hardware

05-08 Drill a 3/8" hole 1.5" lower on the frame rail and secure brake line with original bolt. 2010-17 Reinstall brake line brackets, driver on pass side, pass on driver side. Loosen the hard line ferrule and rotate 180 degrees and retighten. Reattach brake line block to bracket with factory clips.

2005-16 Use the provided hardware to attach the bracket to the spring perch on the ABS side with the bracket going to the ground. Use the factory 6mm bolts and supplied washer and nuts to attach the ABS sensor line to the new drop down bracket.

2017 – UP Install the drop bracket to the spring perch going towards the ground using factory hardware and M8 hardware. Attach the factory brake line bracket to the drop bracket using M6 hardware.

Install and tighten lower shock extension bracket