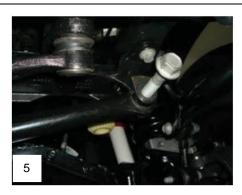

Install the sway bar drop bracket with factory hardware and torque to spec.

Reattached Sway bar to drop bracket using factory hardware

05-08 Drill a 3/8" hole 1.5" lower on the frame rail and secure brake line with original bolt. 2010-17 Reinstall brake line brackets, driver on pass side, pass on driver side. Loosen the hard line ferrule and rotate 180 degrees and retighten. Reattach brake line block to bracket with factory clips.

2005-16 Use the provided hardware to attach the bracket to the spring perch on the ABS side with the bracket going to the ground. Use the factory 6mm bolts and supplied washer and nuts to attach the ABS sensor line to the new drop down bracket.