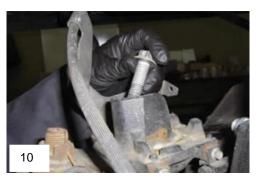

Remove bolt from middle of spring perch.

Place billet spacer on axle under spring perch. Secure with the provided hardware and torque to spec. Re-install the front spring and raise axle to hold in position.