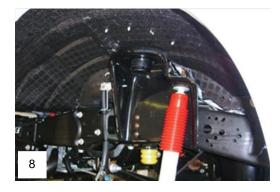

Loosen track bar at the frame.

Disconnect door./pass. Front lower shock bolts.

Note differential vent line and ABS brake lines and do not over stretch when lowering axle.

Remove factory sway bar bracket

Carefully lower front axle and remove front coil springs.

Remove bolt from middle of spring perch.

Place billet spacer on axle under spring perch. Secure with the provided hardware and torque to spec. Re-install the front spring and raise axle to hold in position.