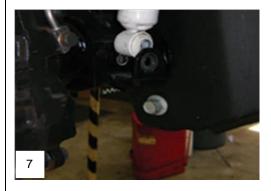

2017 – UP Install the drop bracket to the spring perch going towards the ground using factory hardware and M8 hardware. Attach the factory brake line bracket to the drop bracket using M6 hardware.

Install and tighten lower shock extension bracket