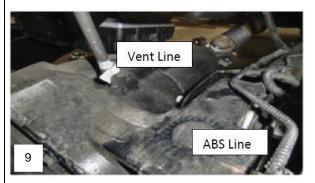

Loosen track bar at the frame.

Disconnect door./pass. Front lower shock bolts.

Note differential vent line and ABS brake lines and do not over stretch when lowering axle.

Remove factory sway bar bracket

Carefully lower front axle and remove front coil springs.

2005-16 Use the provided hardware to attach the bracket to the spring perch on the ABS side with the bracket going to the ground. Use the factory 6mm bolts and supplied washer and nuts to attach the ABS sensor line to the new drop down bracket.