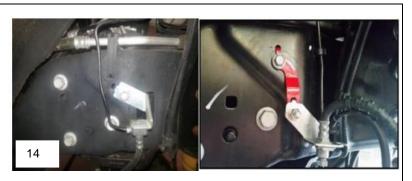

2005-16 Use the provided hardware to attach the bracket to the spring perch on the ABS side with the bracket going to the ground. Use the factory 6mm bolts and supplied washer and nuts to attach the ABS sensor line to the new drop down bracket.

2017 – UP Install the drop bracket to the spring perch going towards the ground using factory hardware and M8 hardware. Attach the factory brake line bracket to the drop bracket using M6 hardware.

Install and tighten lower shock extension bracket