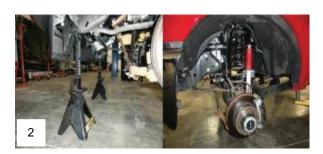

Place Vehicle on level ground and measure ride height.

Lift front of vehicle and support with min. 3 ton jack stands. Remove front wheels and tires.

Support front axle floor jack(s).

Prior to raising, remove the brake line/abs brackets from the frame and axle. 2010 -16 remove the bracket from the brake line assembly. These brackets will be swapped side to side.

Loosen track bar at the frame.

Disconnect door./pass. Front lower shock bolts.

Note differential vent line and ABS brake lines and do not over stretch when lowering axle.

Remove factory sway bar bracket

Carefully lower front axle and remove front coil springs.