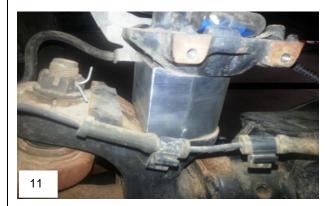

Loosen track bar at the frame.

Disconnect door./pass. Front lower shock bolts.

Note differential vent line and ABS brake lines and do not over stretch when lowering axle.

Remove factory sway bar bracket

Carefully lower front axle and remove front coil springs.

Remove bolt from middle of spring perch.

Place billet spacer on axle under spring perch. Secure with the provided hardware and torque to spec. Re-install the front spring and raise axle to hold in position.