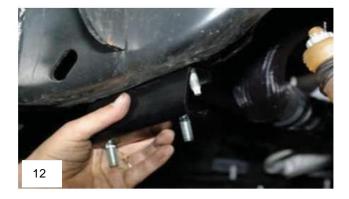

Remove bolt from middle of spring perch.

Place billet spacer on axle under spring perch. Secure with the provided hardware and torque to spec. Re-install the front spring and raise axle to hold in position.