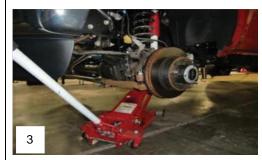

Place Vehicle on level ground and measure ride height.

Lift front of vehicle and support with min. 3 ton jack stands. Remove front wheels and tires.

Support front axle floor jack(s).

Prior to raising, remove the brake line/abs brackets from the frame and axle. 2010 -16 remove the bracket from the brake line assembly. These brackets will be swapped side to side.

Loosen track bar at the frame.

Disconnect door./pass. Front lower shock bolts.

Note differential vent line and ABS brake lines and do not over stretch when lowering axle.

Remove factory sway bar bracket

Carefully lower front axle and remove front coil springs.