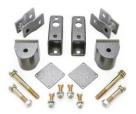

Install the sway bar drop bracket with factory hardware and torque to spec.

Reattached Sway bar to drop bracket using factory hardware

05-08 Drill a 3/8" hole 1.5" lower on the frame rail and secure brake line with original bolt. 2010-17 Reinstall brake line brackets, driver on pass side, pass on driver side. Loosen the hard line ferrule and rotate 180 degrees and retighten. Reattach brake line block to bracket with factory clips.

2005-16 Use the provided hardware to attach the bracket to the spring perch on the ABS side with the bracket going to the ground. Use the factory 6mm bolts and supplied washer and nuts to attach the ABS sensor line to the new drop down bracket.

2017 – UP Install the drop bracket to the spring perch going towards the ground using factory hardware and M8 hardware. Attach the factory brake line bracket to the drop bracket using M6 hardware.

Install and tighten lower shock extension bracket