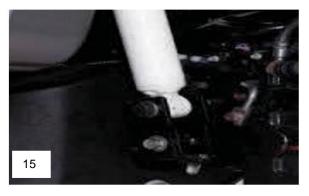

2017 – UP Install the drop bracket to the spring perch going towards the ground using factory hardware and M8 hardware. Attach the factory brake line bracket to the drop bracket using M6 hardware.

Install and tighten lower shock extension bracket