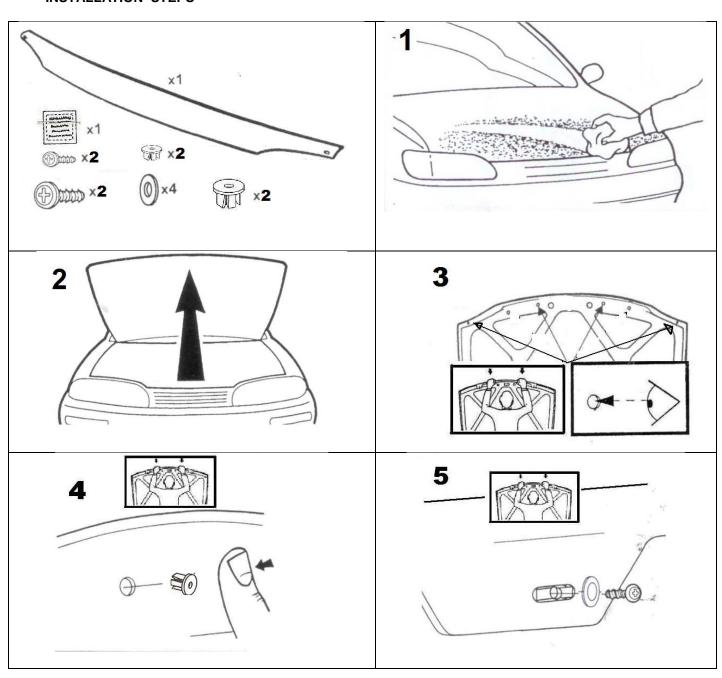

ot use automatic "brush-style" car washes.
- Do not use cleaning solvents of any kind.
- Periodically check all components for tightness.

NOTE: Actual product may vary from illustration.

| Qty | Description    |
|-----|----------------|
| 01  | Hood Protector |
| 01  | Alcohol Pad    |

| Qty | Description  |
|-----|--------------|
| 01  | Hardware Kit |
|     |              |

#### **Tools Required**



Car Wash Supplies



Clean Towel



Phillips screwdriver

## Preparation Before Painting / Installation

- A trial fit is recommended to ensure proper positioning and fit.
- Check fit of parts before painting as we will not accept the return of modified or painted parts.
- Wash and dry your vehicle to remove any debris and/or dirt from the installation area.

### **INSTALLATION STEPS**