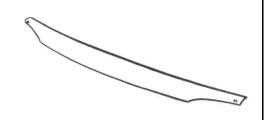

NOTE: Actual product may vary from illustration.

| Qty | Description    |
|-----|----------------|
| 01  | Hood Protector |
| 01  | Alcohol Pad    |

| Qty | Description  |
|-----|--------------|
| 01  | Hardware Kit |
|     |              |