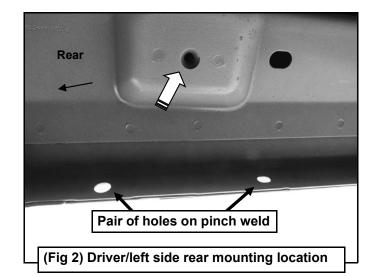

- 1. Start installation on the driver/left side of the vehicle. Locate the (3) pairs of factory mounting holes along the pinch weld, (Figures 1 & 2). The mounting brackets on the Side Armor attach to the holes in the pinch weld and the small factory threaded hole directly above the pinch weld, (Figures 1 & 2).
- 2. With assistance, hold the Driver/left Side Armor up in place against the back of the pinch weld. Line up the (2) welded brackets with the (4) factory holes in the pinch weld. Bolt the brackets to the <u>back</u> of the pinch weld with the included (4) 6mm x 25mm Hex Bolts, (8) 6mm Flat Washers and (4) 6mm Nylon Lock Nuts, (Figures 3—6). Leave hardware loose at this time. NOTE: Insert Bolts from outside the pinch weld and out through the Bracket.
- **3.** Bolt each top tab on the Side Armor to the vehicle with the included (1) 8mm x 35mm Hex Bolt, (1) 8mm Lock Washer and (1) 8mm Flat Washer, (**Figures 3—6**). Repeat for all locations.
- **4.** Level and adjust the Side Armor and tighten all hardware.
- **5.** Repeat **Steps 1—4** for Passenger Side Armor installation.
- **6.** Do periodic inspections to the installation to make sure that all hardware is secure and tight.