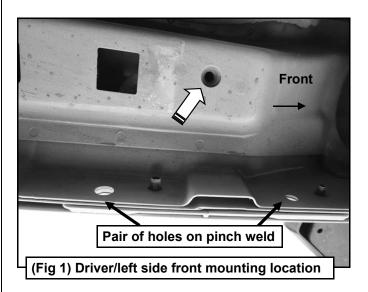

- 1. Start installation on the driver/left side of the vehicle. Locate the (3) pairs of factory mounting holes along the pinch weld, (Figures 1 & 2). The mounting brackets on the Side Armor attach to the holes in the pinch weld and the small factory threaded hole directly above the pinch weld, (Figures 1 & 2).
- 2. With assistance, hold the Driver/left Side Armor up in place against the back of the pinch weld. Line up the (2) welded brackets with the (4) factory holes in the pinch weld. Bolt the brackets to the <u>back</u> of the pinch weld with the included (4) 6mm x 25mm Hex Bolts, (8) 6mm Flat Washers and (4) 6mm Nylon Lock Nuts, (Figures 3—6). Leave hardware loose at this time. NOTE: Insert Bolts from outside the pinch weld and out through the Bracket.
- **3.** Bolt each top tab on the Side Armor to the vehicle with the included (1) 8mm x 35mm Hex Bolt, (1) 8mm Lock Washer and (1) 8mm Flat Washer, (**Figures 3—6**). Repeat for all locations.
- **4.** Level and adjust the Side Armor and tighten all hardware.
- **5.** Repeat **Steps 1—4** for Passenger Side Armor installation.
- **6.** Do periodic inspections to the installation to make sure that all hardware is secure and tight.