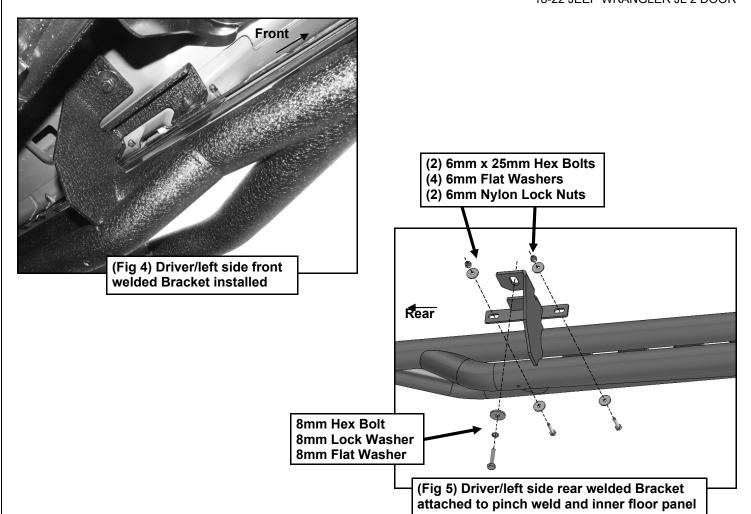

- 1. Start installation on the driver/left side of the vehicle. Locate the (3) pairs of factory mounting holes along the pinch weld, (Figures 1 & 2). The mounting brackets on the Side Armor attach to the holes in the pinch weld and the small factory threaded hole directly above the pinch weld, (Figures 1 & 2).
- 2. With assistance, hold the Driver/left Side Armor up in place against the back of the pinch weld. Line up the (2) welded brackets with the (4) factory holes in the pinch weld. Bolt the brackets to the <u>back</u> of the pinch weld with the included (4) 6mm x 25mm Hex Bolts, (8) 6mm Flat Washers and (4) 6mm Nylon Lock Nuts, (Figures 3—6). Leave hardware loose at this time. NOTE: Insert Bolts from outside the pinch weld and out through the Bracket.
- **3.** Bolt each top tab on the Side Armor to the vehicle with the included (1) 8mm x 35mm Hex Bolt, (1) 8mm Lock Washer and (1) 8mm Flat Washer, (**Figures 3—6**). Repeat for all locations.
- **4.** Level and adjust the Side Armor and tighten all hardware.
- **5.** Repeat **Steps 1—4** for Passenger Side Armor installation.
- **6.** Do periodic inspections to the installation to make sure that all hardware is secure and tight.

## **Driver/left side Installation Pictured**

8mm Hex Bolt

(Fig 3) Driver/left side front welded Bracket attached to pinch weld and inner floor panel

- (2) 6mm x 25mm Hex Bolts
- (4) 6mm Flat Washers
- (2) 6mm Nylon Lock Nuts