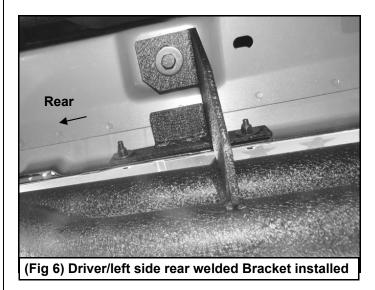

- 1. Start installation on the driver/left side of the vehicle. Locate the (3) pairs of factory mounting holes along the pinch weld, (Figures 1 & 2). The mounting brackets on the Side Armor attach to the holes in the pinch weld and the small factory threaded hole directly above the pinch weld, (Figures 1 & 2).
- 2. With assistance, hold the Driver/left Side Armor up in place against the back of the pinch weld. Line up the (2) welded brackets with the (4) factory holes in the pinch weld. Bolt the brackets to the <u>back</u> of the pinch weld with the included (4) 6mm x 25mm Hex Bolts, (8) 6mm Flat Washers and (4) 6mm Nylon Lock Nuts, (Figures 3—6). Leave hardware loose at this time. NOTE: Insert Bolts from outside the pinch weld and out through the Bracket.
- **3.** Bolt each top tab on the Side Armor to the vehicle with the included (1) 8mm x 35mm Hex Bolt, (1) 8mm Lock Washer and (1) 8mm Flat Washer, (**Figures 3—6**). Repeat for all locations.
- **4.** Level and adjust the Side Armor and tighten all hardware.
- **5.** Repeat **Steps 1—4** for Passenger Side Armor installation.
- **6.** Do periodic inspections to the installation to make sure that all hardware is secure and tight.

**Driver/left side Installation Pictured** 

Page 2 of 3