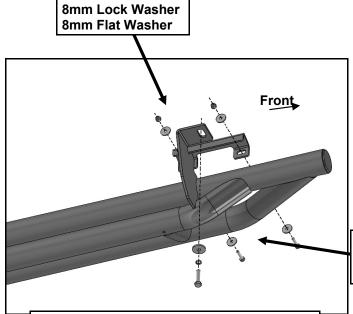

- 1. Start installation on the driver/left side of the vehicle. Locate the (3) pairs of factory mounting holes along the pinch weld, (Figures 1 & 2). The mounting brackets on the Side Armor attach to the holes in the pinch weld and the small factory threaded hole directly above the pinch weld, (Figures 1 & 2).
- 2. With assistance, hold the Driver/left Side Armor up in place against the back of the pinch weld. Line up the (2) welded brackets with the (4) factory holes in the pinch weld. Bolt the brackets to the <u>back</u> of the pinch weld with the included (4) 6mm x 25mm Hex Bolts, (8) 6mm Flat Washers and (4) 6mm Nylon Lock Nuts, (Figures 3—6). Leave hardware loose at this time. NOTE: Insert Bolts from outside the pinch weld and out through the Bracket.
- **3.** Bolt each top tab on the Side Armor to the vehicle with the included (1) 8mm x 35mm Hex Bolt, (1) 8mm Lock Washer and (1) 8mm Flat Washer, (**Figures 3—6**). Repeat for all locations.
- **4.** Level and adjust the Side Armor and tighten all hardware.
- **5.** Repeat **Steps 1—4** for Passenger Side Armor installation.
- **6.** Do periodic inspections to the installation to make sure that all hardware is secure and tight.

## **Driver/left side Installation Pictured**

8mm Hex Bolt

(Fig 3) Driver/left side front welded Bracket attached to pinch weld and inner floor panel

- (2) 6mm x 25mm Hex Bolts
- (4) 6mm Flat Washers
- (2) 6mm Nylon Lock Nuts