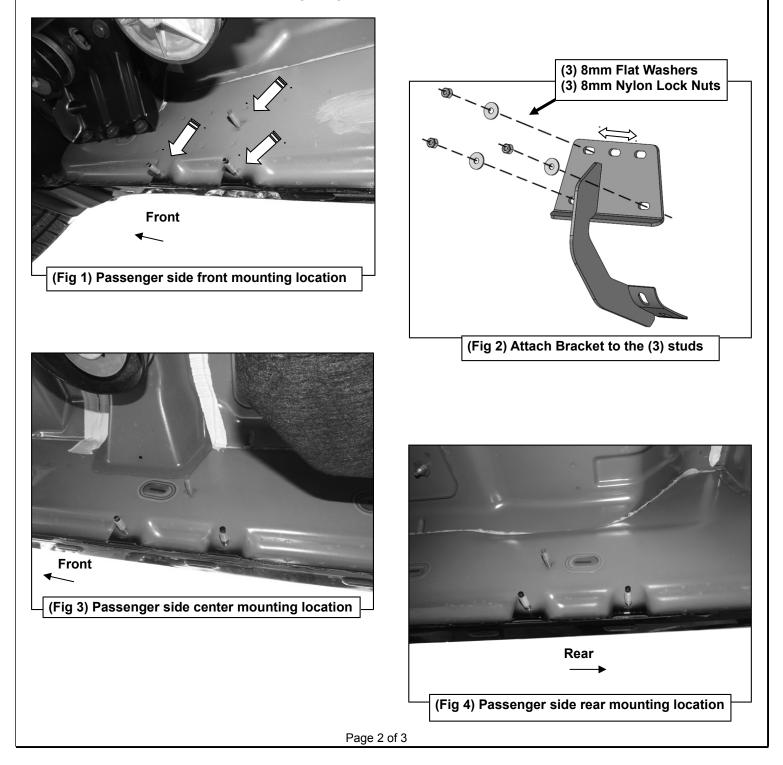

# REMOVE CONTENTS FROM BOX. VERIFY ALL PARTS ARE PRESENT. READ INSTRUCTIONS CAREFULLY BEFORE STARTING INSTALLATION. ASSISTANCE IS RECOMMENDED.

- 1. Start the installation under the passenger side of the vehicle. Locate the front (3) factory studs along the inner side of the body panel, (Figure 1).
- Select (1) Mounting Bracket. NOTE: All (6) Brackets are universal and will fit left or right side. Attach the Mounting Bracket to the (3) factory studs with (3) 8mm Flat Washers and (3) 8mm Nylon Lock Nuts, (Figure 2). Leave brackets loose at this time.
- 3. Repeat Steps 1 & 2 to install the Universal Brackets in the center and rear mounting locations along the body panel, (Figures 3 & 4).
- 4. Carefully unwrap and select the Passenger/right Sidebar. Use the illustration above to help identify the correct Sidebar. Place the Sidebar on top of the Brackets. **IMPORTANT**: Do not slide, (front to back or rotate), the Sidebar on the Brackets or damage to the finish on the Sidebar may result.

#### 6" OVAL BENT END SIDEBARS 2019-20 DODGE RAM 1500 CREW CAB (EXCL. 2019 RAM 1500 CLASSIC)

- 5. Attach the Sidebar to the Brackets with (6) 8mm Combo Hex Bolts, (Figures 5—7). Do not tighten hardware at this time.
- 6. Level and adjust the Sidebar as necessary and fully tighten all hardware.
- 7. Repeat **Steps 1—6** for Driver/left Sidebar installation.
- 8. Do periodic inspections to the installation to make sure that all hardware is secure and tight.