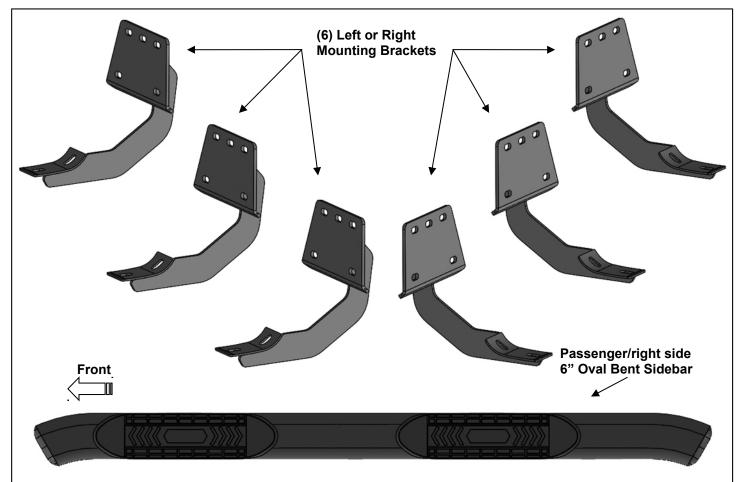

### ST-DODSTP-SS ST-DODSTP-BK

| 1 | Driver/left side 6" Oval Bent End Sidebar     | 12 | 8-1.25mm x 25mm Combo Hex Bolts |
|---|-----------------------------------------------|----|---------------------------------|
| 1 | Passenger/right side 6" Oval Bent End Sidebar | 18 | 8mm x 24mm x 2mm Flat Washers   |
| 6 | Mounting Brackets                             | 18 | 8-1.25mm Nylon Lock Nuts        |

# REMOVE CONTENTS FROM BOX. VERIFY ALL PARTS ARE PRESENT. READ INSTRUCTIONS CAREFULLY BEFORE STARTING INSTALLATION. ASSISTANCE IS RECOMMENDED.

- 1. Start the installation under the passenger side of the vehicle. Locate the front (3) factory studs along the inner side of the body panel, (Figure 1).
- Select (1) Mounting Bracket. NOTE: All (6) Brackets are universal and will fit left or right side. Attach the Mounting Bracket to the (3) factory studs with (3) 8mm Flat Washers and (3) 8mm Nylon Lock Nuts, (Figure 2). Leave brackets loose at this time.
- 3. Repeat Steps 1 & 2 to install the Universal Brackets in the center and rear mounting locations along the body panel, (Figures 3 & 4).
- 4. Carefully unwrap and select the Passenger/right Sidebar. Use the illustration above to help identify the correct Sidebar. Place the Sidebar on top of the Brackets. **IMPORTANT**: Do not slide, (front to back or rotate), the Sidebar on the Brackets or damage to the finish on the Sidebar may result.