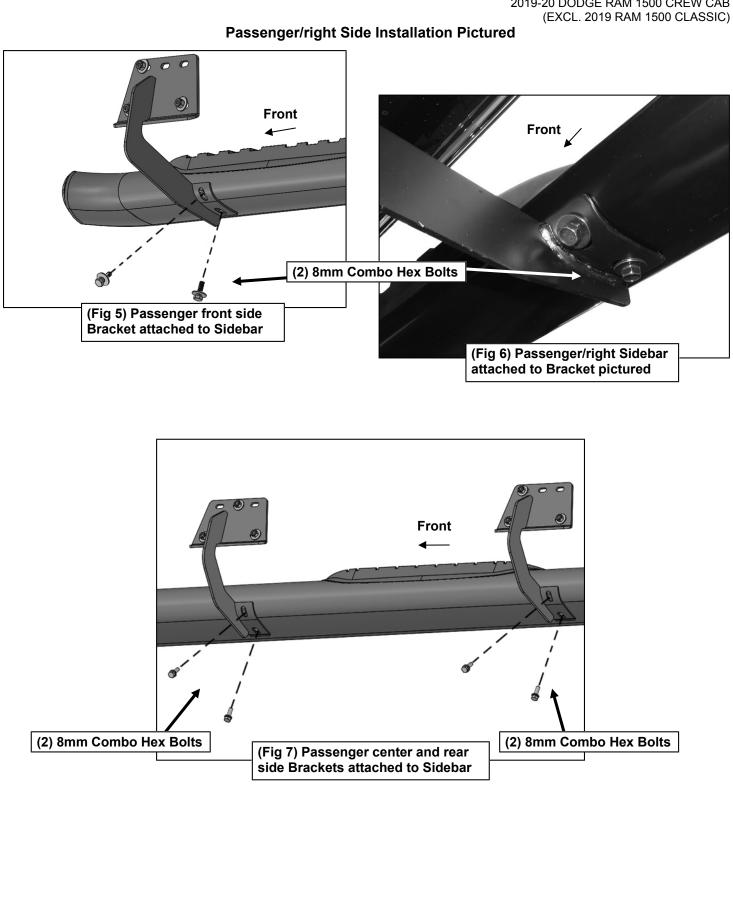

#### 6" OVAL BENT END SIDEBARS 2019-20 DODGE RAM 1500 CREW CAB (EXCL. 2019 RAM 1500 CLASSIC)

- 5. Attach the Sidebar to the Brackets with (6) 8mm Combo Hex Bolts, (Figures 5—7). Do not tighten hardware at this time.
- 6. Level and adjust the Sidebar as necessary and fully tighten all hardware.
- 7. Repeat **Steps 1—6** for Driver/left Sidebar installation.
- 8. Do periodic inspections to the installation to make sure that all hardware is secure and tight.

# Passenger/right Side Installation Pictured

6" OVAL BENT END SIDEBARS 2019-20 DODGE RAM 1500 CREW CAB