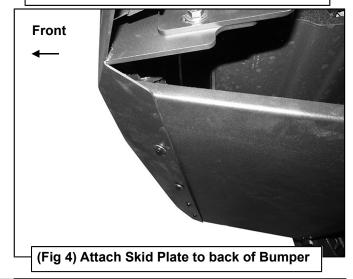

## REMOVE CONTENTS FROM BOX. VERIFY ALL PARTS ARE PRESENT. READ INSTRUCTIONS CAREFULLY BEFORE STARTING INSTALLATION. ASSISTANCE IS RECOMMENDED.

- 1. On models with "Active Retractable Air Dam," unplug and remove air dam. Air dam cannot be reinstalled with Skid Plate.
- 2. Select the driver/left Mounting Bracket, (Figure 1). Attach the Mounting Bracket to the (2) threaded studs in the bottom of the lower frame with (2) 8mm Flat Washers and (2) 8mm Nylon Lock Nuts, (Figures 1 & 2). Do not fully tighten at this time. NOTE: On models without active air dam, use a wire brush or thread tapping die to remove paint or undercoating from studs before installing Bracket. Repeat this Step to attach the passenger/right side Mounting Bracket.
- 3. Carefully unwrap the Skid Plate. With assistance, line up the front of the Skid Plate with the back of the LD2 Bumper. Attach the Skid Plate to the Bumper with the included (4) 8mm Button Head Bolts, (4) 8mm Lock Washers and (4) 8mm Flat Washers, (Figures 3 & 4). Leave hardware loose at this time.
- **4.** Attach the tail end of the Skid Plate to the bottom of the previously installed Mounting Brackets with the included (4) 8mm Button Head Bolts, (8) 8mm Flat Washers and (4) 8mm Nylon Lock Nuts, (Figures 5 & 6).
- **5.** Level and adjust the Skid Plate and fully tighten all hardware.
- **6.** Do periodic inspections to the installation to make sure that all hardware is secure and tight.