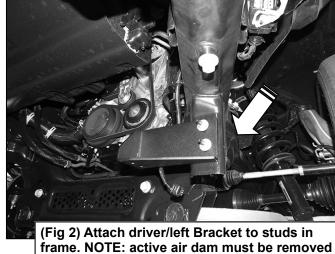

## REMOVE CONTENTS FROM BOX. VERIFY ALL PARTS ARE PRESENT. READ INSTRUCTIONS CAREFULLY BEFORE STARTING INSTALLATION. ASSISTANCE IS RECOMMENDED.

- 1. On models with "Active Retractable Air Dam," unplug and remove air dam. Air dam cannot be reinstalled with Skid Plate.
- 2. Select the driver/left Mounting Bracket, (Figure 1). Attach the Mounting Bracket to the (2) threaded studs in the bottom of the lower frame with (2) 8mm Flat Washers and (2) 8mm Nylon Lock Nuts, (Figures 1 & 2). Do not fully tighten at this time. NOTE: On models without active air dam, use a wire brush or thread tapping die to remove paint or undercoating from studs before installing Bracket. Repeat this Step to attach the passenger/right side Mounting Bracket.
- 3. Carefully unwrap the Skid Plate. With assistance, line up the front of the Skid Plate with the back of the LD2 Bumper. Attach the Skid Plate to the Bumper with the included (4) 8mm Button Head Bolts, (4) 8mm Lock Washers and (4) 8mm Flat Washers, (Figures 3 & 4). Leave hardware loose at this time.
- **4.** Attach the tail end of the Skid Plate to the bottom of the previously installed Mounting Brackets with the included (4) 8mm Button Head Bolts, (8) 8mm Flat Washers and (4) 8mm Nylon Lock Nuts, (Figures 5 & 6).
- **5.** Level and adjust the Skid Plate and fully tighten all hardware.
- **6.** Do periodic inspections to the installation to make sure that all hardware is secure and tight.