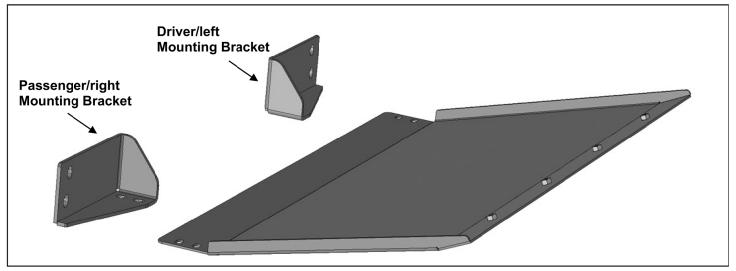

PARTS LIST: DRAM40-SKID

| 1 | Skid Plate                           | 16 | 8mm x 24mm x 2mm Flat Washers |
|---|--------------------------------------|----|-------------------------------|
| 1 | Driver/Left Skid Plate Bracket       | 4  | 8mm Lock Washer               |
| 1 | Passenger/Right Skid Plate Bracket 8 |    | 8mm Nylon Lock Nuts           |
| 8 | 8-1.25mm x 25mm Button Head Bolt 1   |    | 5mm Allen Wrench              |

## REMOVE CONTENTS FROM BOX. VERIFY ALL PARTS ARE PRESENT. READ INSTRUCTIONS CAREFULLY BEFORE STARTING INSTALLATION. ASSISTANCE IS RECOMMENDED.

- 1. On models with "Active Retractable Air Dam," unplug and remove air dam. Air dam cannot be reinstalled with Skid Plate.
- 2. Select the driver/left Mounting Bracket, (Figure 1). Attach the Mounting Bracket to the (2) threaded studs in the bottom of the lower frame with (2) 8mm Flat Washers and (2) 8mm Nylon Lock Nuts, (Figures 1 & 2). Do not fully tighten at this time. NOTE: On models without active air dam, use a wire brush or thread tapping die to remove paint or undercoating from studs before installing Bracket. Repeat this Step to attach the passenger/right side Mounting Bracket.
- 3. Carefully unwrap the Skid Plate. With assistance, line up the front of the Skid Plate with the back of the LD2 Bumper. Attach the Skid Plate to the Bumper with the included (4) 8mm Button Head Bolts, (4) 8mm Lock Washers and (4) 8mm Flat Washers, (Figures 3 & 4). Leave hardware loose at this time.
- **4.** Attach the tail end of the Skid Plate to the bottom of the previously installed Mounting Brackets with the included (4) 8mm Button Head Bolts, (8) 8mm Flat Washers and (4) 8mm Nylon Lock Nuts, (Figures 5 & 6).
- **5.** Level and adjust the Skid Plate and fully tighten all hardware.
- **6.** Do periodic inspections to the installation to make sure that all hardware is secure and tight.