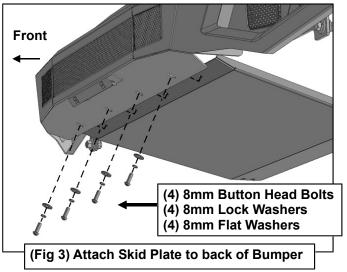

## REMOVE CONTENTS FROM BOX. VERIFY ALL PARTS ARE PRESENT. READ INSTRUCTIONS CAREFULLY BEFORE STARTING INSTALLATION. ASSISTANCE IS RECOMMENDED.

- 1. On models with "Active Retractable Air Dam," unplug and remove air dam. Air dam cannot be reinstalled with Skid Plate.
- 2. Select the driver/left Mounting Bracket, (Figure 1). Attach the Mounting Bracket to the (2) threaded studs in the bottom of the lower frame with (2) 8mm Flat Washers and (2) 8mm Nylon Lock Nuts, (Figures 1 & 2). Do not fully tighten at this time. NOTE: On models without active air dam, use a wire brush or thread tapping die to remove paint or undercoating from studs before installing Bracket. Repeat this Step to attach the passenger/right side Mounting Bracket.
- 3. Carefully unwrap the Skid Plate. With assistance, line up the front of the Skid Plate with the back of the LD2 Bumper. Attach the Skid Plate to the Bumper with the included (4) 8mm Button Head Bolts, (4) 8mm Lock Washers and (4) 8mm Flat Washers, (Figures 3 & 4). Leave hardware loose at this time.
- **4.** Attach the tail end of the Skid Plate to the bottom of the previously installed Mounting Brackets with the included (4) 8mm Button Head Bolts, (8) 8mm Flat Washers and (4) 8mm Nylon Lock Nuts, (Figures 5 & 6).
- **5.** Level and adjust the Skid Plate and fully tighten all hardware.
- **6.** Do periodic inspections to the installation to make sure that all hardware is secure and tight.