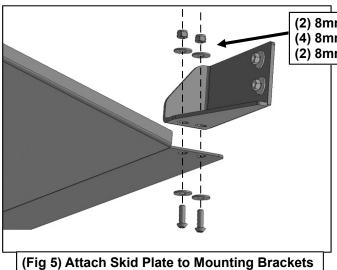

## REMOVE CONTENTS FROM BOX. VERIFY ALL PARTS ARE PRESENT. READ INSTRUCTIONS CAREFULLY BEFORE STARTING INSTALLATION. ASSISTANCE IS RECOMMENDED.

- 1. On models with "Active Retractable Air Dam," unplug and remove air dam. Air dam cannot be reinstalled with Skid Plate.
- 2. Select the driver/left Mounting Bracket, (Figure 1). Attach the Mounting Bracket to the (2) threaded studs in the bottom of the lower frame with (2) 8mm Flat Washers and (2) 8mm Nylon Lock Nuts, (Figures 1 & 2). Do not fully tighten at this time. NOTE: On models without active air dam, use a wire brush or thread tapping die to remove paint or undercoating from studs before installing Bracket. Repeat this Step to attach the passenger/right side Mounting Bracket.
- 3. Carefully unwrap the Skid Plate. With assistance, line up the front of the Skid Plate with the back of the LD2 Bumper. Attach the Skid Plate to the Bumper with the included (4) 8mm Button Head Bolts, (4) 8mm Lock Washers and (4) 8mm Flat Washers, (Figures 3 & 4). Leave hardware loose at this time.
- **4.** Attach the tail end of the Skid Plate to the bottom of the previously installed Mounting Brackets with the included (4) 8mm Button Head Bolts, (8) 8mm Flat Washers and (4) 8mm Nylon Lock Nuts, (Figures 5 & 6).
- **5.** Level and adjust the Skid Plate and fully tighten all hardware.
- **6.** Do periodic inspections to the installation to make sure that all hardware is secure and tight.