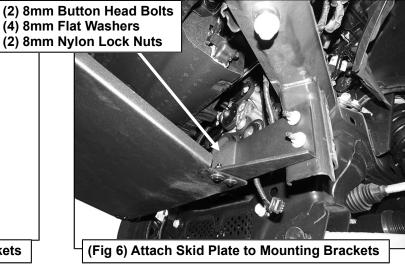

## REMOVE CONTENTS FROM BOX. VERIFY ALL PARTS ARE PRESENT. READ INSTRUCTIONS CAREFULLY BEFORE STARTING INSTALLATION. ASSISTANCE IS RECOMMENDED.

- 1. On models with "Active Retractable Air Dam," unplug and remove air dam. Air dam cannot be reinstalled with Skid Plate.
- 2. Select the driver/left Mounting Bracket, (Figure 1). Attach the Mounting Bracket to the (2) threaded studs in the bottom of the lower frame with (2) 8mm Flat Washers and (2) 8mm Nylon Lock Nuts, (Figures 1 & 2). Do not fully tighten at this time. NOTE: On models without active air dam, use a wire brush or thread tapping die to remove paint or undercoating from studs before installing Bracket. Repeat this Step to attach the passenger/right side Mounting Bracket.
- 3. Carefully unwrap the Skid Plate. With assistance, line up the front of the Skid Plate with the back of the LD2 Bumper. Attach the Skid Plate to the Bumper with the included (4) 8mm Button Head Bolts, (4) 8mm Lock Washers and (4) 8mm Flat Washers, (Figures 3 & 4). Leave hardware loose at this time.
- **4.** Attach the tail end of the Skid Plate to the bottom of the previously installed Mounting Brackets with the included (4) 8mm Button Head Bolts, (8) 8mm Flat Washers and (4) 8mm Nylon Lock Nuts, (Figures 5 & 6).
- **5.** Level and adjust the Skid Plate and fully tighten all hardware.
- **6.** Do periodic inspections to the installation to make sure that all hardware is secure and tight.