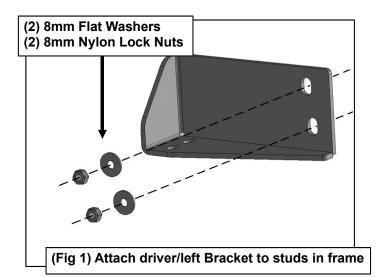

## REMOVE CONTENTS FROM BOX. VERIFY ALL PARTS ARE PRESENT. READ INSTRUCTIONS CAREFULLY BEFORE STARTING INSTALLATION. ASSISTANCE IS RECOMMENDED.

- 1. On models with "Active Retractable Air Dam," unplug and remove air dam. Air dam cannot be reinstalled with Skid Plate.
- 2. Select the driver/left Mounting Bracket, (Figure 1). Attach the Mounting Bracket to the (2) threaded studs in the bottom of the lower frame with (2) 8mm Flat Washers and (2) 8mm Nylon Lock Nuts, (Figures 1 & 2). Do not fully tighten at this time. NOTE: On models without active air dam, use a wire brush or thread tapping die to remove paint or undercoating from studs before installing Bracket. Repeat this Step to attach the passenger/right side Mounting Bracket.
- 3. Carefully unwrap the Skid Plate. With assistance, line up the front of the Skid Plate with the back of the LD2 Bumper. Attach the Skid Plate to the Bumper with the included (4) 8mm Button Head Bolts, (4) 8mm Lock Washers and (4) 8mm Flat Washers, (Figures 3 & 4). Leave hardware loose at this time.
- **4.** Attach the tail end of the Skid Plate to the bottom of the previously installed Mounting Brackets with the included (4) 8mm Button Head Bolts, (8) 8mm Flat Washers and (4) 8mm Nylon Lock Nuts, (Figures 5 & 6).
- **5.** Level and adjust the Skid Plate and fully tighten all hardware.
- **6.** Do periodic inspections to the installation to make sure that all hardware is secure and tight.