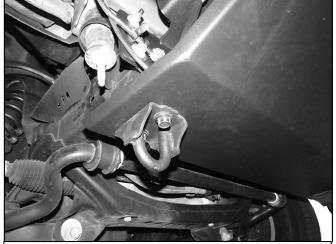

## PROCEDURE:

REMOVE CONTENTS FROM BOX. VERIFY ALL PARTS ARE PRESENT. READ INSTRUCTIONS CAREFULLY BEFORE STARTING INSTALLATION. ASSISTANCE IS RECOMMENDED.

- **1.** Remove both tow hooks from the bottom of the frame. If the LD2 Bumper was previously installed, do not remove the Support Brackets or Bumper.
- 2. Carefully unwrap the Skid Plate. With assistance slide the Skid Plate up and onto the back of the Bumper, (Figure 1). Line up the front of the Skid Plate with the slots in the LD2 Bumper. Attach the Skid Plate to the Bumper with the included (4) 8mm Button Head Bolts, (4) 8mm Lock Washers and (4) 8mm Flat Washers, (Figure 2). Leave hardware loose at this time.
- 3. Line up the rear mounting holes in the Slid Plate with the Support Brackets, (Figure 2). Reuse the factory tow hook hardware to attach the passenger/right tow hook and Skid Plate to the bottom of the Support Bracket and frame, (Figure 3).
- **4.** Repeat **Step 3** to attach the driver/left side of the Skid Plate and reinstall tow hook.
- **5.** Level and adjust the Skid Plate and fully tighten all hardware, **(Figure 4)**.
- **6.** Do periodic inspections to the installation to make sure that all hardware is secure and tight.

(Fig 3) Reuse tow hook and hardware to attach back of Skid Plate to Support Bracket and frame

(Fig 4) Skid Plate fully installed