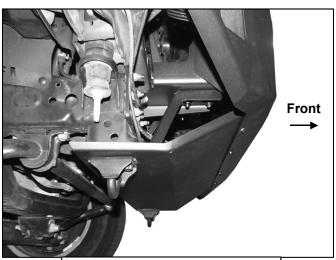

## Passenger/right Side Installation Pictured

(Fig 1) Attach Skid Plate to back of Bumper

- (4) 8mm Button Head Bolts
- (4) 8mm Lock Washers
- (4) 8mm Flat Washers

(Fig 2) Line up back mounting holes on Skid Plate (arrow) with holes in Support Bracket and frame for tow hook

(Fig 3) Reuse tow hook and hardware to attach back of Skid Plate to Support Bracket and frame

(Fig 4) Skid Plate fully installed