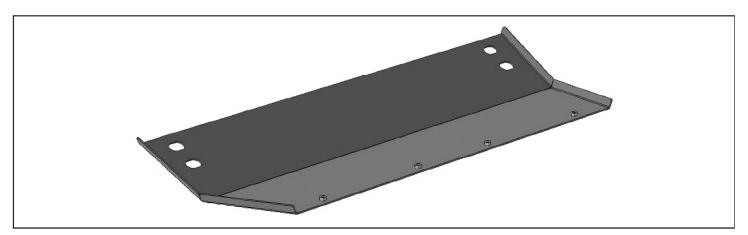

## LD2 FRONT BUMPER SKID PLATE 2014-18 TOYOTA TUNDRA

PARTS LIST: TTUN80-SKID

| 1 | LD2 Front Bumper Skid Plate   | 4 | 8mm Lock Washers |
|---|-------------------------------|---|------------------|
| 4 | 8mm x 25mm Button Head Bolts  | 1 | 5mm Wrench       |
| 4 | 8mm x 24mm x 2mm Flat Washers |   |                  |

## PROCEDURE:

REMOVE CONTENTS FROM BOX. VERIFY ALL PARTS ARE PRESENT. READ INSTRUCTIONS CAREFULLY BEFORE STARTING INSTALLATION. ASSISTANCE IS RECOMMENDED.

- **1.** Remove both tow hooks from the bottom of the frame. If the LD2 Bumper was previously installed, do not remove the Support Brackets or Bumper.
- 2. Carefully unwrap the Skid Plate. With assistance slide the Skid Plate up and onto the back of the Bumper, (Figure 1). Line up the front of the Skid Plate with the slots in the LD2 Bumper. Attach the Skid Plate to the Bumper with the included (4) 8mm Button Head Bolts, (4) 8mm Lock Washers and (4) 8mm Flat Washers, (Figure 2). Leave hardware loose at this time.
- 3. Line up the rear mounting holes in the Slid Plate with the Support Brackets, (Figure 2). Reuse the factory tow hook hardware to attach the passenger/right tow hook and Skid Plate to the bottom of the Support Bracket and frame, (Figure 3).
- **4.** Repeat **Step 3** to attach the driver/left side of the Skid Plate and reinstall tow hook.
- **5.** Level and adjust the Skid Plate and fully tighten all hardware, **(Figure 4)**.
- **6.** Do periodic inspections to the installation to make sure that all hardware is secure and tight.