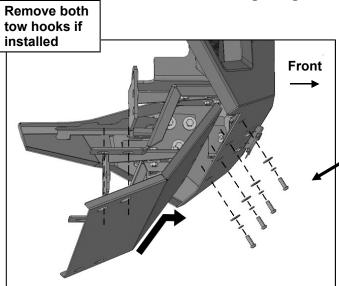

## PROCEDURE:

REMOVE CONTENTS FROM BOX. VERIFY ALL PARTS ARE PRESENT. READ INSTRUCTIONS CAREFULLY BEFORE STARTING INSTALLATION. ASSISTANCE IS RECOMMENDED.

- **1.** Remove both tow hooks from the bottom of the frame. If the LD2 Bumper was previously installed, do not remove the Support Brackets or Bumper.
- 2. Carefully unwrap the Skid Plate. With assistance slide the Skid Plate up and onto the back of the Bumper, (Figure 1). Line up the front of the Skid Plate with the slots in the LD2 Bumper. Attach the Skid Plate to the Bumper with the included (4) 8mm Button Head Bolts, (4) 8mm Lock Washers and (4) 8mm Flat Washers, (Figure 2). Leave hardware loose at this time.
- 3. Line up the rear mounting holes in the Slid Plate with the Support Brackets, (Figure 2). Reuse the factory tow hook hardware to attach the passenger/right tow hook and Skid Plate to the bottom of the Support Bracket and frame, (Figure 3).
- **4.** Repeat **Step 3** to attach the driver/left side of the Skid Plate and reinstall tow hook.
- **5.** Level and adjust the Skid Plate and fully tighten all hardware, **(Figure 4)**.
- **6.** Do periodic inspections to the installation to make sure that all hardware is secure and tight.

## Passenger/right Side Installation Pictured

(Fig 1) Attach Skid Plate to back of Bumper

- (4) 8mm Button Head Bolts
- (4) 8mm Lock Washers
- (4) 8mm Flat Washers

(Fig 2) Line up back mounting holes on Skid Plate (arrow) with holes in Support Bracket and frame for tow hook