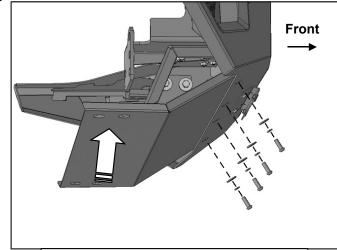

## PROCEDURE:

REMOVE CONTENTS FROM BOX. VERIFY ALL PARTS ARE PRESENT. READ INSTRUCTIONS CAREFULLY BEFORE STARTING INSTALLATION. ASSISTANCE IS RECOMMENDED.

- **1.** Remove both tow hooks from the bottom of the frame. If the LD2 Bumper was previously installed, do not remove the Support Brackets or Bumper.
- 2. Carefully unwrap the Skid Plate. With assistance slide the Skid Plate up and onto the back of the Bumper, (Figure 1). Line up the front of the Skid Plate with the slots in the LD2 Bumper. Attach the Skid Plate to the Bumper with the included (4) 8mm Button Head Bolts, (4) 8mm Lock Washers and (4) 8mm Flat Washers, (Figure 2). Leave hardware loose at this time.
- 3. Line up the rear mounting holes in the Slid Plate with the Support Brackets, (Figure 2). Reuse the factory tow hook hardware to attach the passenger/right tow hook and Skid Plate to the bottom of the Support Bracket and frame, (Figure 3).
- **4.** Repeat **Step 3** to attach the driver/left side of the Skid Plate and reinstall tow hook.
- **5.** Level and adjust the Skid Plate and fully tighten all hardware, **(Figure 4)**.
- **6.** Do periodic inspections to the installation to make sure that all hardware is secure and tight.

## Passenger/right Side Installation Pictured

(Fig 1) Attach Skid Plate to back of Bumper

- (4) 8mm Button Head Bolts
- (4) 8mm Lock Washers
- (4) 8mm Flat Washers

(Fig 2) Line up back mounting holes on Skid Plate (arrow) with holes in Support Bracket and frame for tow hook