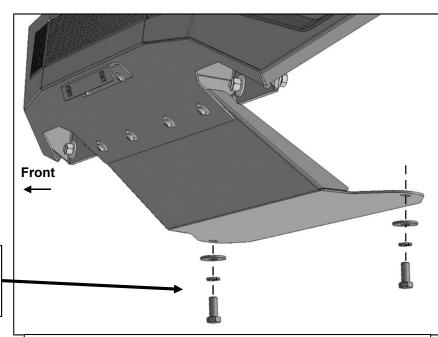

### Models without tow hooks:

a. Attach the mounting tabs to the bottom of the lower frame with the included (2) 12-1.5mm Fine Thread Bolts, (2) 12mm Lock Washers and (2) 12mm Flat Washers, (Figure 2).

## Models with tow hooks:

- **a.** Reinstall the driver/left tow hook with the mounting tab on the Skid Plate sandwiched between the tow hook and the frame, (**Figure 2**).
- **b.** Reuse the factory tow hook hardware to reinstall the tow hook.
- **c.** Repeat the previous Steps to reinstall the passenger/right tow hook.
- **4.** Level and adjust the Skid Plate and fully tighten all hardware.
- **5.** Do periodic inspections to the installation to make sure that all hardware is secure and tight.

(Fig 2) Attach Skid Plate to threaded holes in bottom of frame. NOTE: Models with tow hooks, reuse factory hardware and sandwich Skid Plate between tow hook and bottom of frame.

Page 2 of 2