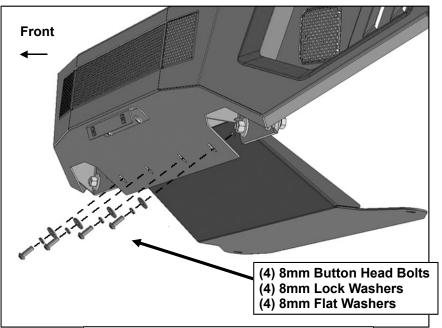

#### PROCEDURE:

REMOVE CONTENTS FROM BOX. VERIFY ALL PARTS ARE PRESENT. READ INSTRUCTIONS CAREFULLY BEFORE STARTING INSTALLATION. ASSISTANCE IS RECOMMENDED.

- 1. On models with tow hooks, temporarily remove the tow hooks.
- 2. Carefully unwrap the Skid Plate. With assistance, line up the front of the Skid Plate with the back of the LD2 Bumper. Attach the Skid Plate to the Bumper with the included (4) 8mm Button Head Bolts, (4) 8mm Lock Washers and (4) 8mm Flat Washers, (Figure 1). Leave hardware loose at this time.
- **3.** Line up the mounting tabs on the end of the Skid Plate with the threaded holes in the bottom of the lower frame.

## LD2 FRONT BUMPER SKID PLATE 2013-18 RAM 1500, 2019 RAM 1500 "CLASSIC"

(Fig 1) Attach Skid Plate to back of Bumper

- (2) 12mm x 30mm Fine **Thread Hex Bolts** (2) 12mm Lock Washers
- (2) 12mm Flat Washers