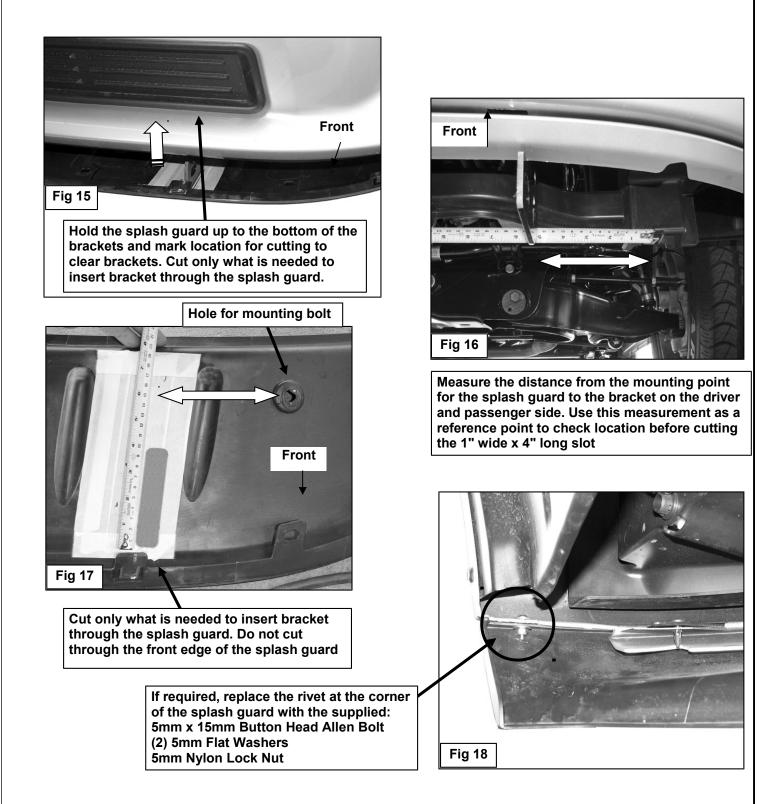

- Start installation under the front bumper and carefully remove the plastic splash guard. NOTE: Depending
  on the model of truck, the splash guard may be attached to the bottom of the truck with hex bolts and
  several two-piece plastic push-in clips, (Figure 1A). Remove all hex bolts then locate the clips behind the
  bumper cover. Pry up on the center pin of the clip with a small flat blade screwdriver and remove the entire
  clip, (Figure 1B). Pay close attention to the type and location of all factory hardware for reinstallation.
  IMPORTANT: The splash guard may also be attached at the ends of the bumper cover with rivets. Use
  wire cutters to remove the rivets. Move the splash guard to a clean stable work area.
- **2.** Next, determine if the truck is equipped with tow hooks.

For models with tow hooks:

- **a.** Remove the (2) hex nuts attaching the front of the tow hook to the bottom of the bumper bracket, **(Figure 10)**.
- **b.** Select the driver/left Frame Bracket, (Figure 11). Attach the Bracket to the bottom of the tow hook with the (2) factory hex nuts. Do not tighten hardware at this time.
- c. Loosen but do not remove the rear tow hook bolt, (Figure 10). Slide the inner bent end of the driver side Support Bracket between the bolt and the tow hook or replace with the included (1) 12-1.5mm x 30mm Special Fine Thread Hex Bolt, (1) 12mm Lock Washer and (1) 12mm Flat Washer, (Figure 12). Do not tighten hardware at this time.
- **d.** Line up the flat forward end of the Support Bracket with the inside of the Mounting Bracket. The Support Bracket will attach to the lower rear hole in the Bracket. Do not attach at this time.
- 3. Repeat the appropriate **Step 2** for the passenger side Mounting Bracket installation.
- **4.** Next, select (1) Tube Mounting Bracket, **(Figure 13)**. Attach the Tube Bracket to the end of the Bull Bar with (2) 8mm x 35mm Hex Bolts, (2) 8mm Lock Washers and (2) 8mm Flat Washers. Leave hardware loose at this time. Repeat this **Step** to install the passenger side Tube Bracket.
- 5. With assistance, position the Bull Bar with Tube Brackets up to the inside of the Frame Brackets. Use the included (4) 12-1.75mm x 35mm Hex Bolts, (8) 12mm Flat Washers, (4) 12mm Lock Washers and (4) 12mm Hex Nuts to attach the Tube Brackets to the Mounting Brackets, (Figures 14). NOTE: On vehicles with tow hooks, insert the 12mm rear Hex Bolt through the rear hole in the Mounting Bracket, the Tube Bracket in the middle and out through the flat end of the Support Bracket. Do not tighten hardware at this time.
- 6. Stand back from the vehicle and check to see that the Bull Bar is centered and level on the vehicle and adjust as necessary. Tighten only the hardware securing the Upper and Frame Mounting Brackets to the vehicle first. Next tighten only the (4) 8mm Hex Bolts securing the Tube Brackets to the Bull Bar as described in Step 4. Do not tighten the 12mm hardware attaching the Tube Brackets to the Frame Mounting Brackets. Remove the Bull Bar with Tube Brackets attached.
- 7. Hold the splash guard up to the bumper cover and align it with the mounting points, (Figure 15). Mark the location of the Mounting Brackets onto the back of the splash guard, (Figures 15—17). Cut an approximately 1" wide by 4" long slot in the splash guard, (Figure 17). NOTE: The size of the slot is an estimate only and may vary due to different factory designs for the splash guards and front bumper covers. Also, additional cutting may be required to clear the Support Bracket on vehicles equipped with tow hooks. IMPORTANT: To avoid weakening the splash guard, do not cut the slot any larger than necessary. Do not cut through the front or back edges of the cover, (Figure 17). Make several small cuts first and check the fit often for a clean installation.
- Reinstall the splash guard using the factory hardware. Use the included (2) 5mm x 15mm Allen Bolts, (4) 5mm Flat Washers and (2) 5mm Lock Nuts at the ends of the splash guard if required, (Figure 18).