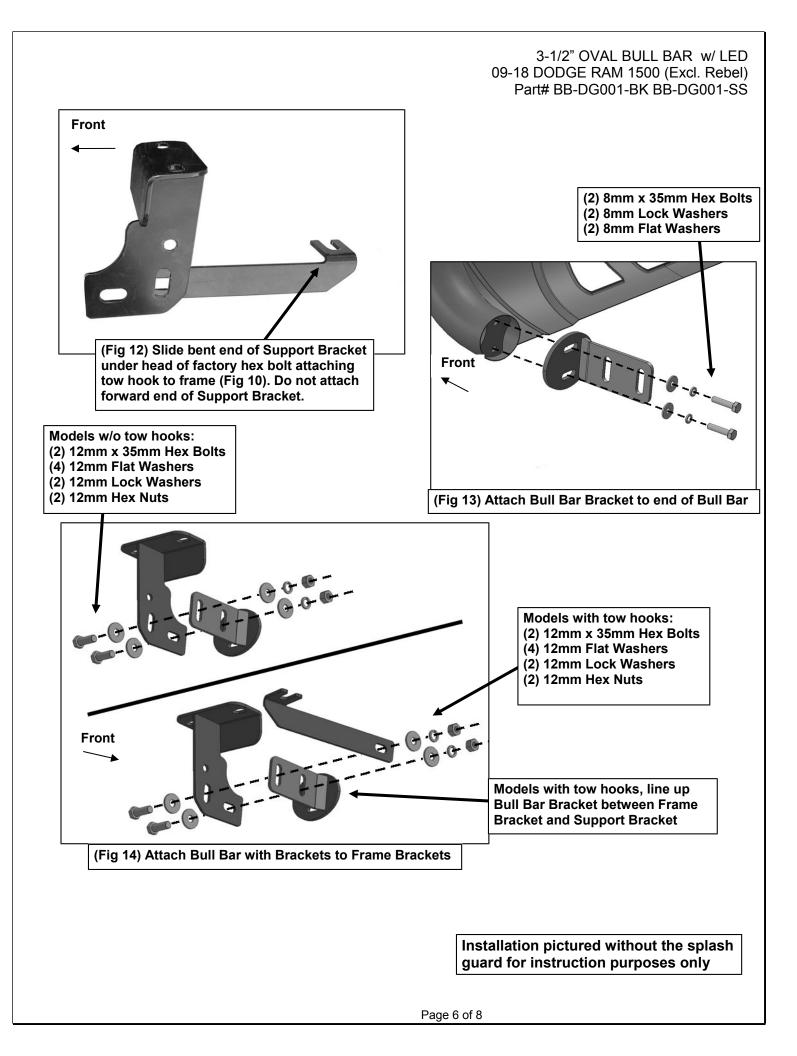

For models with tow hooks:

- **a.** Remove the (2) hex nuts attaching the front of the tow hook to the bottom of the bumper bracket, **(Figure 10)**.
- **b.** Select the driver/left Frame Bracket, (Figure 11). Attach the Bracket to the bottom of the tow hook with the (2) factory hex nuts. Do not tighten hardware at this time.
- c. Loosen but do not remove the rear tow hook bolt, (Figure 10). Slide the inner bent end of the driver side Support Bracket between the bolt and the tow hook or replace with the included (1) 12-1.5mm x 30mm Special Fine Thread Hex Bolt, (1) 12mm Lock Washer and (1) 12mm Flat Washer, (Figure 12). Do not tighten hardware at this time.
- **d.** Line up the flat forward end of the Support Bracket with the inside of the Mounting Bracket. The Support Bracket will attach to the lower rear hole in the Bracket. Do not attach at this time.
- 3. Repeat the appropriate **Step 2** for the passenger side Mounting Bracket installation.
- **4.** Next, select (1) Tube Mounting Bracket, **(Figure 13)**. Attach the Tube Bracket to the end of the Bull Bar with (2) 8mm x 35mm Hex Bolts, (2) 8mm Lock Washers and (2) 8mm Flat Washers. Leave hardware loose at this time. Repeat this **Step** to install the passenger side Tube Bracket.
- 5. With assistance, position the Bull Bar with Tube Brackets up to the inside of the Frame Brackets. Use the included (4) 12-1.75mm x 35mm Hex Bolts, (8) 12mm Flat Washers, (4) 12mm Lock Washers and (4) 12mm Hex Nuts to attach the Tube Brackets to the Mounting Brackets, (Figures 14). NOTE: On vehicles with tow hooks, insert the 12mm rear Hex Bolt through the rear hole in the Mounting Bracket, the Tube Bracket in the middle and out through the flat end of the Support Bracket. Do not tighten hardware at this time.
- 6. Stand back from the vehicle and check to see that the Bull Bar is centered and level on the vehicle and adjust as necessary. Tighten only the hardware securing the Upper and Frame Mounting Brackets to the vehicle first. Next tighten only the (4) 8mm Hex Bolts securing the Tube Brackets to the Bull Bar as described in Step 4. Do not tighten the 12mm hardware attaching the Tube Brackets to the Frame Mounting Brackets. Remove the Bull Bar with Tube Brackets attached.
- 7. Hold the splash guard up to the bumper cover and align it with the mounting points, (Figure 15). Mark the location of the Mounting Brackets onto the back of the splash guard, (Figures 15—17). Cut an approximately 1" wide by 4" long slot in the splash guard, (Figure 17). NOTE: The size of the slot is an estimate only and may vary due to different factory designs for the splash guards and front bumper covers. Also, additional cutting may be required to clear the Support Bracket on vehicles equipped with tow hooks. IMPORTANT: To avoid weakening the splash guard, do not cut the slot any larger than necessary. Do not cut through the front or back edges of the cover, (Figure 17). Make several small cuts first and check the fit often for a clean installation.
- Reinstall the splash guard using the factory hardware. Use the included (2) 5mm x 15mm Allen Bolts, (4) 5mm Flat Washers and (2) 5mm Lock Nuts at the ends of the splash guard if required, (Figure 18).