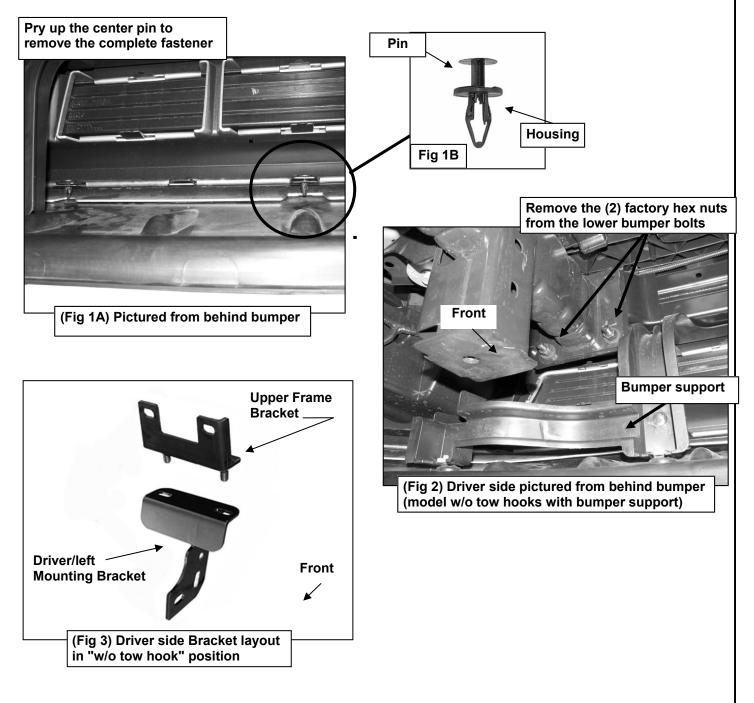

- Start installation under the front bumper and carefully remove the plastic splash guard. NOTE: Depending
  on the model of truck, the splash guard may be attached to the bottom of the truck with hex bolts and
  several two-piece plastic push-in clips, (Figure 1A). Remove all hex bolts then locate the clips behind the
  bumper cover. Pry up on the center pin of the clip with a small flat blade screwdriver and remove the entire
  clip, (Figure 1B). Pay close attention to the type and location of all factory hardware for reinstallation.
  IMPORTANT: The splash guard may also be attached at the ends of the bumper cover with rivets. Use
  wire cutters to remove the rivets. Move the splash guard to a clean stable work area.
- **2.** Next, determine if the truck is equipped with tow hooks.

# For models without tow hooks:

a. Remove the (2) hex nuts from the two lower bumper bolts, (Figure 2).

- b. Select the driver/left Upper Bracket, (models w/o tow hooks only), and the driver/left Frame Bracket, (Figure 3). Attach the Frame Bracket to the studs in the bottom of the Upper Bracket with (2) 12mm Flat Washers, (2) 12mm Lock Washers and (2) 12mm Hex Nuts, (Figure 4). Do not tighten at this time.
- c. Reuse the factory hex nuts to attach the Bracket assembly to the bumper bolts. Do not fully tighten the hardware, (Figure 7).