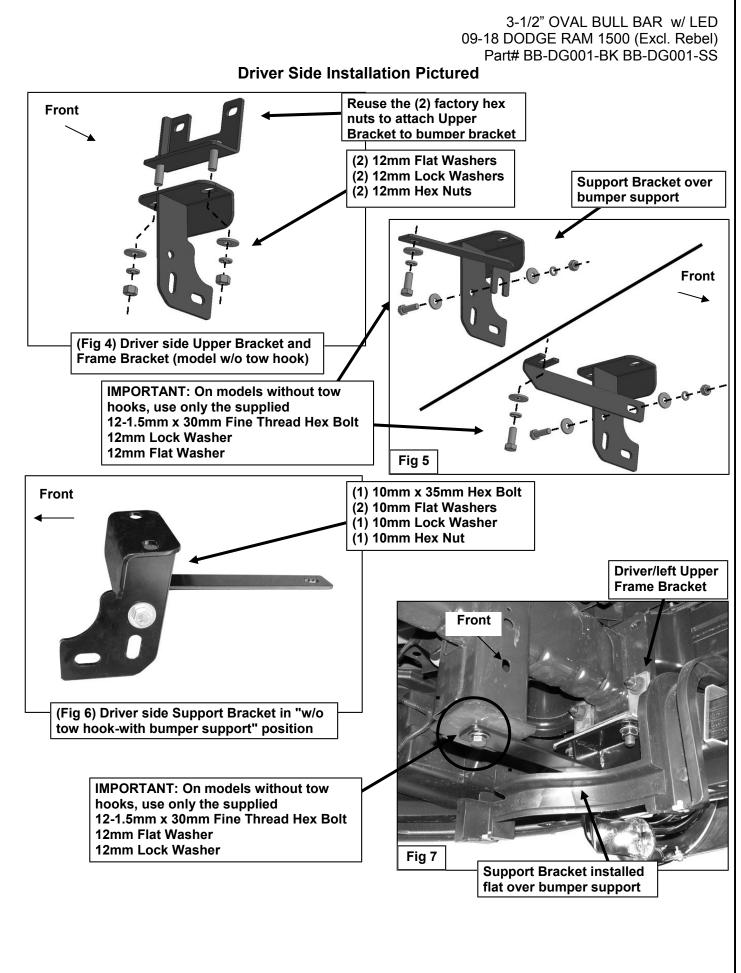

# For models without tow hooks:

a. Remove the (2) hex nuts from the two lower bumper bolts, (Figure 2).

- b. Select the driver/left Upper Bracket, (models w/o tow hooks only), and the driver/left Frame Bracket, (Figure 3). Attach the Frame Bracket to the studs in the bottom of the Upper Bracket with (2) 12mm Flat Washers, (2) 12mm Lock Washers and (2) 12mm Hex Nuts, (Figure 4). Do not tighten at this time.
- c. Reuse the factory hex nuts to attach the Bracket assembly to the bumper bolts. Do not fully tighten the hardware, (Figure 7).

**NOTE:** On some vehicles, it may be easier to assemble the two-piece bracket on the vehicle. Install the Upper Bracket first, then attach the Frame Bracket to the bottom as previously described.

- d. Select the driver side Lower Support Bracket, (Figure 5). Attach the bent end of the Support Bracket to the inside of the top hole in the Mounting Bracket with the included (1) 10mm x 35mm Hex Bolt, (2) 10mm Flat Washers, (1) 10mm Lock Washer and (1) 10mm Hex Nut, (Figure 6). NOTE: On models without tow hooks, Support Bracket can be installed in either direction, (Figures 5, 6—9).
- Attach the inner end of the Support Bracket to the bottom of the frame with (1) 12-1.5mm x 30mm
   Special Fine Thread Hex Bolt, (1) 12mm Lock Washer and (1) 12mm Flat Washer, (Figure 5).
   IMPORTANT: The hole in the bottom of the frame is <u>fine thread</u>. Only use the 12-1.5mm x 30mm
   Fine Thread Hex Bolt provided in the hardware kit. Do not tighten all hardware at this time.