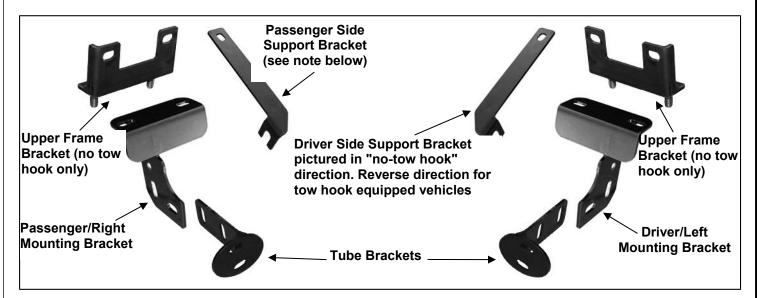

## PARTS LIST:

| 1Bull Bar210-1.5mm x 35mm Hex Bolts2Tube Brackets (Bull Bar) passenger or driver side210mm Lock Washers1Driver/Left Upper Bracket (models w/o tow hooks only)410mm x 27mm OD x 3mm Flat Washers1Passenger/Right Upper Bracket (models w/o tow hooks only)210-1.5mm Hex Nuts1Driver/Left Frame Mounting Bracket48-1.25mm x 35mm Hex Bolts1Passenger/Right Frame Mounting Bracket48mm x 22mm OD x 2mm Flat Washers1Driver/Left Support Bracket68mm Lock Washers1Driver/Left Support Bracket258mm x 20mm Button Head Allen Bolt212-1.5mm x 30mm Special Fine Thread Hex Bolt (for models<br>w/o tow hooks only)45mm x 10mm OD x 1mm Flat Washers412-1.75mm x 35mm Hex Bolts25mm Nylon Lock Nuts1412mm x 32mm OD x 3mm Flat Washers1Wrench (Allen bolt)1012mm Lock Washers28mm x 24mm x 2mm Flat Washer812-1.75mm Hex Nuts28-1.25mm x 16mm Hex Bolt |    |                                                           |   |                                    |
|-------------------------------------------------------------------------------------------------------------------------------------------------------------------------------------------------------------------------------------------------------------------------------------------------------------------------------------------------------------------------------------------------------------------------------------------------------------------------------------------------------------------------------------------------------------------------------------------------------------------------------------------------------------------------------------------------------------------------------------------------------------------------------------------------------------------------------------------------|----|-----------------------------------------------------------|---|------------------------------------|
| 1Driver/Left Upper Bracket (models w/o tow hooks only)410mm x 27mm OD x 3mm Flat Washers1Passenger/Right Upper Bracket (models w/o tow hooks only)210-1.5mm Hex Nuts1Driver/Left Frame Mounting Bracket48-1.25mm x 35mm Hex Bolts1Passenger/Right Frame Mounting Bracket48mm x 22mm OD x 2mm Flat Washers1Driver/Left Support Bracket68mm Lock Washers1Driver/Left Support Bracket258mm x 20mm Button Head Allen Bolt212-1.5mm x 30mm Special Fine Thread Hex Bolt (for models<br>w/o tow hooks only)45mm x 10mm OD x 1mm Flat Washers412-1.75mm x 35mm Hex Bolts25mm Nylon Lock Nuts1412mm x 32mm OD x 3mm Flat Washers1Wrench (Allen bolt)1012mm Lock Washers28mm x 24mm x 2mm Flat Washer                                                                                                                                                    | 1  | Bull Bar                                                  | 2 | 10-1.5mm x 35mm Hex Bolts          |
| 1Passenger/Right Upper Bracket (models w/o tow hooks only)210-1.5mm Hex Nuts1Driver/Left Frame Mounting Bracket48-1.25mm x 35mm Hex Bolts1Passenger/Right Frame Mounting Bracket48mm x 22mm OD x 2mm Flat Washers1Driver/Left Support Bracket68mm Lock Washers1Passenger/Right Support Bracket258mm x 20mm Button Head Allen Bolt212-1.5mm x 30mm Special Fine Thread Hex Bolt (for models<br>w/o tow hooks only)45mm x 10mm OD x 1mm Flat Washers412-1.75mm x 35mm Hex Bolts25mm Nylon Lock Nuts1412mm x 32mm OD x 3mm Flat Washers1Wrench (Allen bolt)1012mm Lock Washers28mm x 24mm x 2mm Flat Washer                                                                                                                                                                                                                                        | 2  | Tube Brackets (Bull Bar) passenger or driver side         | 2 | 10mm Lock Washers                  |
| 1Driver/Left Frame Mounting Bracket48-1.25mm x 35mm Hex Bolts1Passenger/Right Frame Mounting Bracket48mm x 22mm OD x 2mm Flat Washers1Driver/Left Support Bracket68mm Lock Washers1Passenger/Right Support Bracket258mm x 20mm Button Head Allen Bolt212-1.5mm x 30mm Special Fine Thread Hex Bolt (for models<br>w/o tow hooks only)45mm x 10mm OD x 1mm Flat Washers412-1.75mm x 35mm Hex Bolts25mm Nylon Lock Nuts1412mm x 32mm OD x 3mm Flat Washers1Wrench (Allen bolt)1012mm Lock Washers28mm x 24mm x 2mm Flat Washer                                                                                                                                                                                                                                                                                                                    | 1  | Driver/Left Upper Bracket (models w/o tow hooks only)     | 4 | 10mm x 27mm OD x 3mm Flat Washers  |
| 1Passenger/Right Frame Mounting Bracket48mm x 22mm OD x 2mm Flat Washers1Driver/Left Support Bracket68mm Lock Washers1Passenger/Right Support Bracket258mm x 20mm Button Head Allen Bolt212-1.5mm x 30mm Special Fine Thread Hex Bolt (for models<br>w/o tow hooks only)45mm x 10mm OD x 1mm Flat Washers412-1.75mm x 35mm Hex Bolts25mm Nylon Lock Nuts1412mm x 32mm OD x 3mm Flat Washers1Wrench (Allen bolt)1012mm Lock Washers28mm x 24mm x 2mm Flat Washer                                                                                                                                                                                                                                                                                                                                                                                 | 1  | Passenger/Right Upper Bracket (models w/o tow hooks only) | 2 | 10-1.5mm Hex Nuts                  |
| 1Driver/Left Support Bracket68mm Lock Washers1Passenger/Right Support Bracket258mm x 20mm Button Head Allen Bolt212-1.5mm x 30mm Special Fine Thread Hex Bolt (for models<br>w/o tow hooks only)45mm x 10mm OD x 1mm Flat Washers412-1.75mm x 35mm Hex Bolts25mm Nylon Lock Nuts1412mm x 32mm OD x 3mm Flat Washers1Wrench (Allen bolt)1012mm Lock Washers28mm x 24mm x 2mm Flat Washer                                                                                                                                                                                                                                                                                                                                                                                                                                                         | 1  | Driver/Left Frame Mounting Bracket                        | 4 | 8-1.25mm x 35mm Hex Bolts          |
| 1Passenger/Right Support Bracket258mm x 20mm Button Head Allen Bolt212-1.5mm x 30mm Special Fine Thread Hex Bolt (for models<br>w/o tow hooks only)45mm x 10mm OD x 1mm Flat Washers412-1.75mm x 35mm Hex Bolts25mm Nylon Lock Nuts1412mm x 32mm OD x 3mm Flat Washers1Wrench (Allen bolt)1012mm Lock Washers28mm x 24mm x 2mm Flat Washer                                                                                                                                                                                                                                                                                                                                                                                                                                                                                                      | 1  | Passenger/Right Frame Mounting Bracket                    | 4 | 8mm x 22mm OD x 2mm Flat Washers   |
| 212-1.5mm x 30mm Special Fine Thread Hex Bolt (for models<br>w/o tow hooks only)45mm x 10mm OD x 1mm Flat Washers412-1.75mm x 35mm Hex Bolts25mm Nylon Lock Nuts1412mm x 32mm OD x 3mm Flat Washers1Wrench (Allen bolt)1012mm Lock Washers28mm x 24mm x 2mm Flat Washer                                                                                                                                                                                                                                                                                                                                                                                                                                                                                                                                                                         | 1  | Driver/Left Support Bracket                               | 6 | 8mm Lock Washers                   |
| 2w/o tow hooks only)4Smm x Tomm OD x mm Flat Washers412-1.75mm x 35mm Hex Bolts25mm Nylon Lock Nuts1412mm x 32mm OD x 3mm Flat Washers1Wrench (Allen bolt)1012mm Lock Washers28mm x 24mm x 2mm Flat Washer                                                                                                                                                                                                                                                                                                                                                                                                                                                                                                                                                                                                                                      | 1  | Passenger/Right Support Bracket                           | 2 | 58mm x 20mm Button Head Allen Bolt |
| 1412mm x 32mm OD x 3mm Flat Washers1Wrench (Allen bolt)1012mm Lock Washers28mm x 24mm x 2mm Flat Washer                                                                                                                                                                                                                                                                                                                                                                                                                                                                                                                                                                                                                                                                                                                                         | 2  |                                                           | 4 | 5mm x 10mm OD x 1mm Flat Washers   |
| 10         12mm Lock Washers         2         8mm x 24mm x 2mm Flat Washer                                                                                                                                                                                                                                                                                                                                                                                                                                                                                                                                                                                                                                                                                                                                                                     | 4  | 12-1.75mm x 35mm Hex Bolts                                | 2 | 5mm Nylon Lock Nuts                |
|                                                                                                                                                                                                                                                                                                                                                                                                                                                                                                                                                                                                                                                                                                                                                                                                                                                 | 14 | 12mm x 32mm OD x 3mm Flat Washers                         | 1 | Wrench (Allen bolt)                |
| 8 12-1.75mm Hex Nuts 2 8-1.25mm x 16mm Hex Bolt                                                                                                                                                                                                                                                                                                                                                                                                                                                                                                                                                                                                                                                                                                                                                                                                 | 10 | 12mm Lock Washers                                         | 2 | 8mm x 24mm x 2mm Flat Washer       |
|                                                                                                                                                                                                                                                                                                                                                                                                                                                                                                                                                                                                                                                                                                                                                                                                                                                 | 8  | 12-1.75mm Hex Nuts                                        | 2 | 8-1.25mm x 16mm Hex Bolt           |