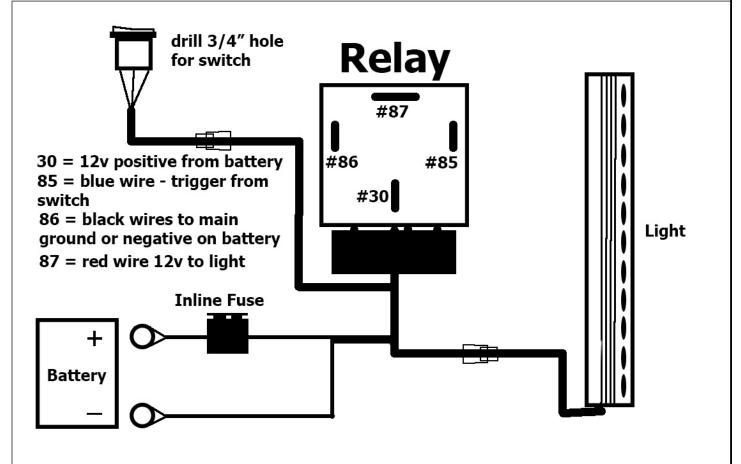

**3.** Unwrap preassembled wiring harness. Disconnect the plug in the harness leading to the lighted switch. Locate suitable mounting location for switch. Drill 3/4" hole in panel to mount switch. **IMPORTANT**: Do not drill any holes in panel until back of location is properly checked for clearance. Use of safety goggles is required.

**4.** Run switch harness through firewall on vehicle. Drill hole through firewall as required for harness plug. Highly recommend use of rubber grommet (not included) to protect harness. Feed switch harness plug through hole in firewall. Seal firewall with silicone as necessary.

**5.** Attach Relay and main harness to suitable location near battery (firewall or inner fender for example). Do not connect to battery at this time.

6. Attach switch plug to switch harness and tie harness away from anything that could damage harness.

**7.** Run the prewired light harness down to the light. Plug harness into prewired plug on light. Tie wiring harness away from anything that could damage harness.

**8.** Attach the fused red positive and black negative wires on the main harness to the battery. **NOTE**: Attach black negative wire to negative terminal on battery or suitable chassis ground.