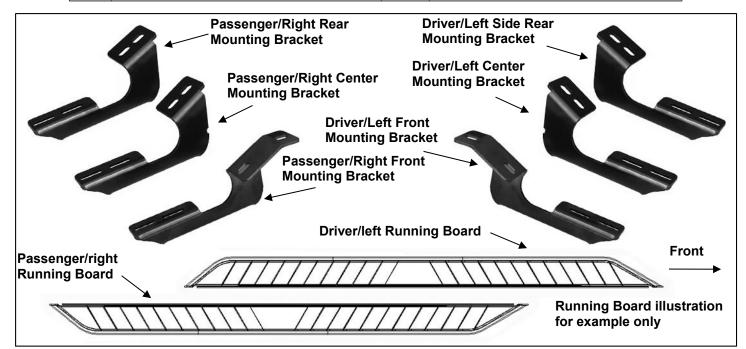

#### PIONEER RUNNING BOARD BRACKET KIT 07-18 TUNDRA DOUBLE CAB AND CREW MAX PART#RB-MBRKPR-07

## PARTS LIST:

| Qty | Description                             | Qty | Description                      |
|-----|-----------------------------------------|-----|----------------------------------|
| 1   | Driver/Left Front Mounting Bracket      | 12  | 8-1.25 x 25mm Hex Bolt           |
| 1   | Passenger/Right Front Mounting Bracket  | 12  | 8mm Lock Washers                 |
| 1   | Driver/Left Middle Mounting Bracket     | 12  | 8mm x 28mm OD x 3mm Flat Washers |
| 1   | Passenger/Right Middle Mounting Bracket | 12  | 6mm T-Bolts                      |
| 1   | Driver/Left Rear Mounting Bracket       | 12  | 6mm Lock Washers                 |
| 1   | Passenger/Right Rear Mounting Bracket   | 12  | 6mm x 22mm OD x 2mm Flat Washers |
|     |                                         | 12  | 6mm Hex Nuts                     |

### **PROCEDURE:**

- 1. REMOVE CONTENTS FROM BOX. VERIFY ALL PARTS ARE PRESENT. READ INSTRUCTIONS CAREFULLY. USE ILLUSTRATION TO IDENTIFY BRACKETS AND RUNNING BOARDS.
- Starting on the passenger side front of the vehicle, remove the plastic plugs or hex bolts covering the (2) threaded holes in the body panel, (Figures 1 & 2). Select the passenger side front Mounting Bracket, (Figure 3). Bolt the Bracket to the vehicle using the included (2) 8mm x 25mm Hex Bolts, (2) 8mm Lock Washers and (2) 8mm Flat Washers, (Figure 4). Do not tighten hardware at this time.
- Next, select the passenger side center Mounting Bracket, (with notch-Figure 5). IMPORTANT: The Center (with notch) and Rear Brackets look similar but each one is unique. Use the picture on Page 1 and Figure 5 to help identify each Bracket. Repeat Step 2 to install the center Mounting Bracket, (Figure 6). NOTE: The Tundra has (4) mounting locations along the bottom of the body. Installation will use the 1st, 2nd and 4th mounting locations only for the Running Board Brackets.
- 4. Continue to the last mounting location at the back of the cab, (Figure 7). Repeat Step 2 to install the passenger side rear Bracket, (Figure 8). When properly installed, the cradles for the Running Board will face toward the rear.
- 5. Once all (3) Brackets have been fully installed, select the passenger side Running Board. NOTE: Angled end of Running Board is the front, (see Page 1). Locate the two channels in the bottom of the Running Board. (3) 6mm T-Bolts are required for each channel. Slide T-Bolts into each channel and down into approximate position to match the Brackets, (Figure 9).