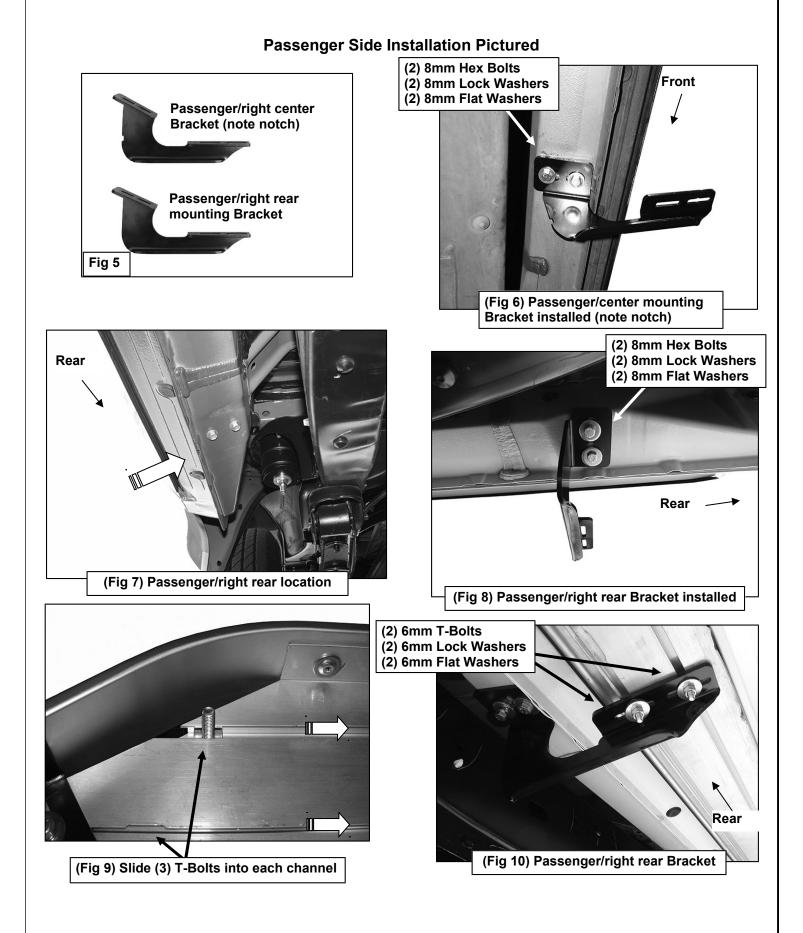

### **PROCEDURE:**

- 1. REMOVE CONTENTS FROM BOX. VERIFY ALL PARTS ARE PRESENT. READ INSTRUCTIONS CAREFULLY. USE ILLUSTRATION TO IDENTIFY BRACKETS AND RUNNING BOARDS.
- Starting on the passenger side front of the vehicle, remove the plastic plugs or hex bolts covering the (2) threaded holes in the body panel, (Figures 1 & 2). Select the passenger side front Mounting Bracket, (Figure 3). Bolt the Bracket to the vehicle using the included (2) 8mm x 25mm Hex Bolts, (2) 8mm Lock Washers and (2) 8mm Flat Washers, (Figure 4). Do not tighten hardware at this time.
- Next, select the passenger side center Mounting Bracket, (with notch-Figure 5). IMPORTANT: The Center (with notch) and Rear Brackets look similar but each one is unique. Use the picture on Page 1 and Figure 5 to help identify each Bracket. Repeat Step 2 to install the center Mounting Bracket, (Figure 6). NOTE: The Tundra has (4) mounting locations along the bottom of the body. Installation will use the 1st, 2nd and 4th mounting locations only for the Running Board Brackets.
- 4. Continue to the last mounting location at the back of the cab, (Figure 7). Repeat Step 2 to install the passenger side rear Bracket, (Figure 8). When properly installed, the cradles for the Running Board will face toward the rear.
- 5. Once all (3) Brackets have been fully installed, select the passenger side Running Board. NOTE: Angled end of Running Board is the front, (see Page 1). Locate the two channels in the bottom of the Running Board. (3) 6mm T-Bolts are required for each channel. Slide T-Bolts into each channel and down into approximate position to match the Brackets, (Figure 9).

PIONEER RUNNING BOARD BRACKET KIT 07-18 TUNDRA DOUBLE CAB AND CREW MAX PART#RB-MBRKPR-07

- 6. Carefully place the passenger side Running Board onto the Brackets. Align the T-Bolts with the slots in the Brackets. Secure the Running Board to the Brackets with (6) 6mm Flat Washers, (6) 6mm Lock Washers and (6) 6mm Hex Nuts, (Figures 4 & 10). Do not tighten hardware at this time. NOTE: The Running Board is designed to fit close to the vehicle. It may be necessary to loosen the Bracket hardware and tilt the Brackets downward to insert between the Brackets and the body.
- 7. <u>Level and adjust the Running Board</u> and starting with the front Bracket, tighten all hardware. **NOTE**: On the front Brackets only, hold the Bracket tight against both mounting surfaces as you tighten the Hex Bolts. Evenly tighten the (2) 8mm Hex Bolts on all Brackets.
- 8. Repeat Steps 2—7 for driver side Running Board installation.
- 9. Do periodic inspections to the installation to make sure that all hardware is secure and tight.

# Passenger Side Installation Pictured