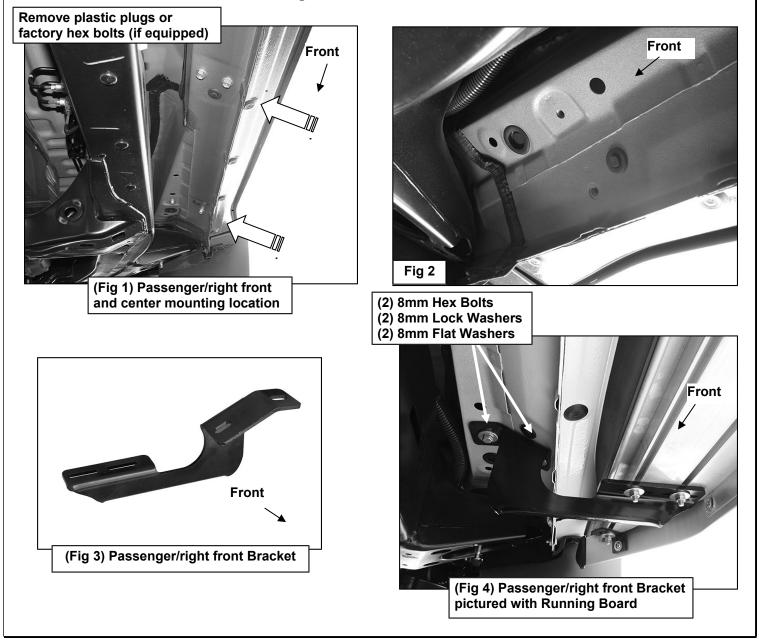

### **PROCEDURE:**

- 1. REMOVE CONTENTS FROM BOX. VERIFY ALL PARTS ARE PRESENT. READ INSTRUCTIONS CAREFULLY. USE ILLUSTRATION TO IDENTIFY BRACKETS AND RUNNING BOARDS.
- Starting on the passenger side front of the vehicle, remove the plastic plugs or hex bolts covering the (2) threaded holes in the body panel, (Figures 1 & 2). Select the passenger side front Mounting Bracket, (Figure 3). Bolt the Bracket to the vehicle using the included (2) 8mm x 25mm Hex Bolts, (2) 8mm Lock Washers and (2) 8mm Flat Washers, (Figure 4). Do not tighten hardware at this time.
- Next, select the passenger side center Mounting Bracket, (with notch-Figure 5). IMPORTANT: The Center (with notch) and Rear Brackets look similar but each one is unique. Use the picture on Page 1 and Figure 5 to help identify each Bracket. Repeat Step 2 to install the center Mounting Bracket, (Figure 6). NOTE: The Tundra has (4) mounting locations along the bottom of the body. Installation will use the 1st, 2nd and 4th mounting locations only for the Running Board Brackets.
- 4. Continue to the last mounting location at the back of the cab, (Figure 7). Repeat Step 2 to install the passenger side rear Bracket, (Figure 8). When properly installed, the cradles for the Running Board will face toward the rear.
- 5. Once all (3) Brackets have been fully installed, select the passenger side Running Board. NOTE: Angled end of Running Board is the front, (see Page 1). Locate the two channels in the bottom of the Running Board. (3) 6mm T-Bolts are required for each channel. Slide T-Bolts into each channel and down into approximate position to match the Brackets, (Figure 9).

PIONEER RUNNING BOARD BRACKET KIT 07-18 TUNDRA DOUBLE CAB AND CREW MAX PART#RB-MBRKPR-07

- 6. Carefully place the passenger side Running Board onto the Brackets. Align the T-Bolts with the slots in the Brackets. Secure the Running Board to the Brackets with (6) 6mm Flat Washers, (6) 6mm Lock Washers and (6) 6mm Hex Nuts, (Figures 4 & 10). Do not tighten hardware at this time. NOTE: The Running Board is designed to fit close to the vehicle. It may be necessary to loosen the Bracket hardware and tilt the Brackets downward to insert between the Brackets and the body.
- 7. <u>Level and adjust the Running Board</u> and starting with the front Bracket, tighten all hardware. **NOTE**: On the front Brackets only, hold the Bracket tight against both mounting surfaces as you tighten the Hex Bolts. Evenly tighten the (2) 8mm Hex Bolts on all Brackets.
- 8. Repeat Steps 2—7 for driver side Running Board installation.
- 9. Do periodic inspections to the installation to make sure that all hardware is secure and tight.