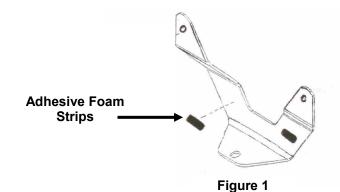

## PROCEDURE:

- 1. REMOVE CONTENTS FROM BOX. VERIFY ALL PARTS ARE PRESENT. READ INSTRUCTIONS CAREFULLY BEFORE STARTING INSTALLATION.
- 2. Attach two Adhesive Foam Strips on the Relocation Bracket as shown in Figure 1.
- 3. Remove center skid plate bolt from Bull Bar. Position Relocation Bracket against cross tube and on top of skid plate. Attach Relocation Bracket to bull bar using the skid plate bolt removed in this step (Figure 2). Tighten at this time
- 4. Attach license plate to Relocation Bracket using the included (2) 6mm x 20mm Screws. Tighten at this time