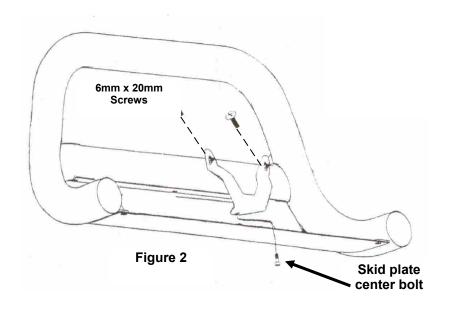

## PROCEDURE:

- 1. REMOVE CONTENTS FROM BOX. VERIFY ALL PARTS ARE PRESENT. READ INSTRUCTIONS CAREFULLY BEFORE STARTING INSTALLATION.
- 2. Attach two Adhesive Foam Strips on the Relocation Bracket as shown in Figure 1.
- 3. Remove center skid plate bolt from Bull Bar. Position Relocation Bracket against cross tube and on top of skid plate. Attach Relocation Bracket to bull bar using the skid plate bolt removed in this step (Figure 2). Tighten at this time
- 4. Attach license plate to Relocation Bracket using the included (2) 6mm x 20mm Screws. Tighten at this time