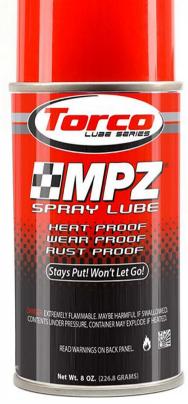

## >>Description

Torco MPZ Spray Lube is a complete engine and mechanical component assembly lubricant in an easy application aerosol. MPZ Spray Lube is an aerosol version of MPZ Engine Assembly Lube. MPZ Spray Lube is a unique high-tech multi-purpose lubricant that stays put and won't let go. It leaves a heat resistant film that won't run, melt, drip, or evaporate off of treated metal surfaces. MPZ Spray Lube's concentration of anti-wear, anti-friction and anti-shock chemistries provide the highest degree of protection. Recommended for the assembly of engine components, transmissions, transfer cases, differentials, chainc ases and sprocket drives. MPZ Spray Lube is completely oil soluble.

MPZ Sprav Lube

Red

>>Typical/Test Data

Description Appearance

>>Directions

Completely oil soluble and compatible with petroleum and synthetic lubricants.

ASTM#

Visual

>>Package Sizes / P/N

| Description         |  |
|---------------------|--|
| 10.8 Fluid Ounces   |  |
| 12/10.8 Ounces Case |  |

MPZ Spray Lube A560000ME A560000M