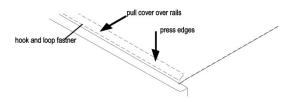

#### STEP 5- SECURE HOOK & LOOP FASTENER

Secure the hook and loop fastener strips on one side of the rail by pressing along the length of the rail. On the opposite side, pull the cover across the pickup bed and secure the hook and loop fastener fastener.

## STEP 4 – LATCHING AND UNLATCHING YOUR COVER

With your tailgate open, unroll cover toward tailgate and rest bows on side rails. Rotate the tailgate header into the plastic header stops and press down to engage the catch into the latching mechanism located on the underside of the passenger side rail in the rear. Finally, Secure the hook and loop fastener strips on the side rails by pulling out the slack and then pressing along the length of the rail.