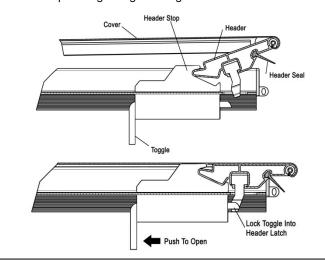

## STEP 4 – LATCHING AND UNLATCHING YOUR COVER

With your tailgate open, unroll cover toward tailgate and rest bows on side rails. Rotate the tailgate header into the plastic header stops and press down to engage the catch into the latching mechanism located on the underside of the passenger side rail in the rear. Finally, Secure the hook and loop fastener strips on the side rails by pulling out the slack and then pressing along the length of the rail.

#### STEP 7 - TENSION CONTROL SYSTEM

Your Tonno Pro Low Roll cover has been set at the factory for moderate tension to keep your cover free of wrinkles. Dependent on weather conditions it may be necessary for you to adjust the tension control on your cover. To adjust your tension control, simply loosen the fasteners on the front bulkhead and lift up the bulkhead. Once the bulkhead is loose, simply slide the tension control plate towards the cab of the truck. ONLY MOVE UP ONE ADJUSTMENT HOLE AT A TIME AND ALWAYS MAKE YOUR ADJUSTMENTS DURING THE WARMEST TIME OF THE DAY! Each hole location will give you 3/16" of tension adjustment.