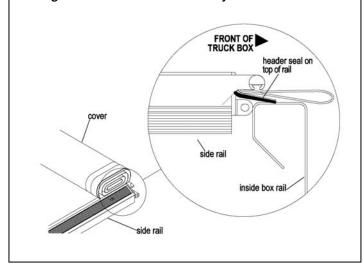

#### STEP 1 - Installation of Side Rails

Place the front of the side rail and round gasket tight against the front of the truck box. Starting at the tailgate evenly space the 3 clamps along each side rail leaving approximately 6 to 8 inches on each end.

### <u>STEP 2 – Clamping & Positioning of Side</u> <u>Rails to Vehicle</u>

To insure optimum performance and cover fit, the side rails must be level. To adjust the rails, loosen the screws and reposition the clamp higher or lower on the truck bed rail lip. Make sure to tighten all clamps!

#### STEP 3 – INSTALLING THE COVER ASSEMBLY

Place the tension control plate on the top of the side rail and place the pin the first hole. This is the factory setting and will locate the T-Bolt in the front of the slotted hole in the side rail. (Fig. A) Next, set the cover assembly behind the cab and feed the T-Bolt down through the tension plate and side rail. The header seal should be on the top of the bulkhead of the truck. (See Fig. B) *Use supplied flat, lock washer and nut and tighten front bulkhead assembly.* 