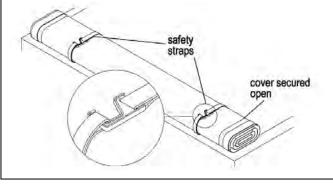

# STEP 6 – RELEASE LATCH AND OPEN THE COVER

To release the cover, push the lever on the latch towards the cab of the truck to release the catch mechanism. Start to roll the cover toward the cab making sure both sides of cover roll evenly. Secure the cover open by hooking the safety straps to the front loops.