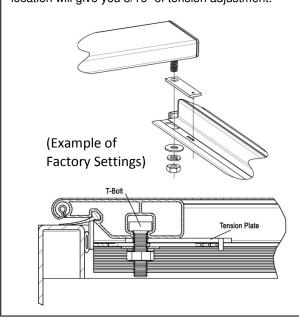

#### STEP 3 – INSTALLING THE COVER ASSEMBLY

Place the tension control plate on the top of the side rail and place the pin the first hole. This is the factory setting and will locate the T-Bolt in the front of the slotted hole in the side rail. (Fig. A) Next, set the cover assembly behind the cab and feed the T-Bolt down through the tension plate and side rail. The header seal should be on the top of the bulkhead of the truck. (See Fig. B) *Use supplied flat, lock washer and nut and tighten front bulkhead assembly.* 

#### STEP 7 - TENSION CONTROL SYSTEM

Your Tonno Pro Low Roll cover has been set at the factory for moderate tension to keep your cover free of wrinkles. Dependent on weather conditions it may be necessary for you to adjust the tension control on your cover. To adjust your tension control, simply loosen the fasteners on the front bulkhead and lift up the bulkhead. Once the bulkhead is loose, simply slide the tension control plate towards the cab of the truck. ONLY MOVE UP ONE ADJUSTMENT HOLE AT A TIME AND ALWAYS MAKE YOUR ADJUSTMENTS DURING THE WARMEST TIME OF THE DAY! Each hole location will give you 3/16" of tension adjustment.