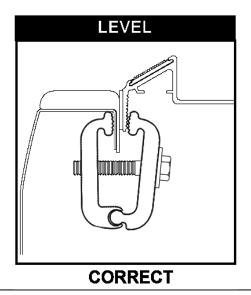

### <u>STEP 2 – Clamping & Positioning of Side</u> <u>Rails to Vehicle</u>

To insure optimum performance and cover fit, the side rails must be level. To adjust the rails, loosen the screws and reposition the clamp higher or lower on the truck bed rail lip. Make sure to tighten all clamps!