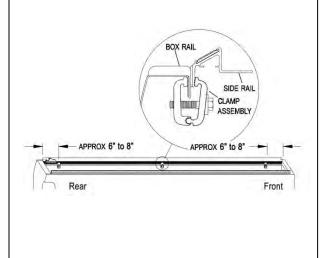

#### STEP 1 - Installation of Side Rails

Place the front of the side rail and round gasket tight against the front of the truck box. Starting at the tailgate evenly space the 3 clamps along each side rail leaving approximately 6 to 8 inches on each end.