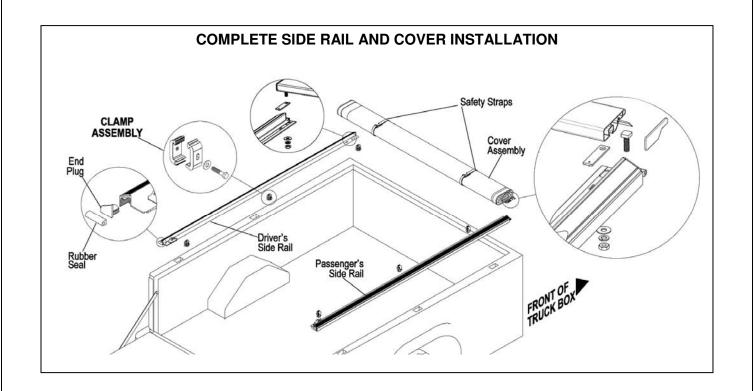

#### STEP 1 - Installation of Side Rails

Place the front of the side rail and round gasket tight against the front of the truck box. Starting at the tailgate evenly space the 3 clamps along each side rail leaving approximately 6 to 8 inches on each end.

### <u>STEP 2 – Clamping & Positioning of Side</u> <u>Rails to Vehicle</u>

To insure optimum performance and cover fit, the side rails must be level. To adjust the rails, loosen the screws and reposition the clamp higher or lower on the truck bed rail lip. Make sure to tighten all clamps!

#### STEP 3 – INSTALLING THE COVER ASSEMBLY

Place the tension control plate on the top of the side rail and place the pin the first hole. This is the factory setting and will locate the T-Bolt in the front of the slotted hole in the side rail. (Fig. A) Next, set the cover assembly behind the cab and feed the T-Bolt down through the tension plate and side rail. The header seal should be on the top of the bulkhead of the truck. (See Fig. B) *Use supplied flat, lock washer and nut and tighten front bulkhead assembly.* 