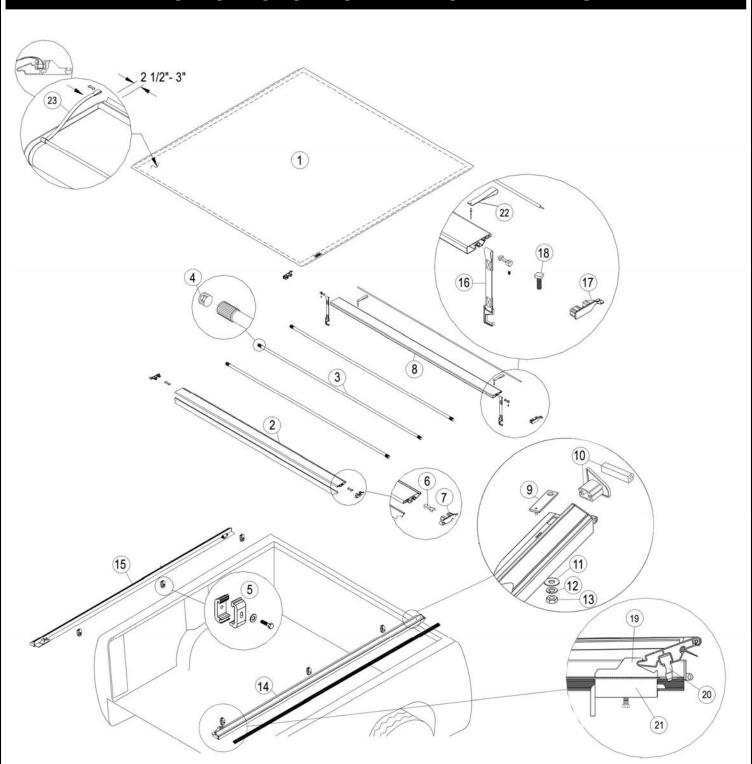

- 001-Replacement Cover 1.
- 004-End Plug for Bow
- 007-T/G End Cap 7.

10A. 100-Side Rail End Cap (Front Pass) 10B. 101-Side Rail End Cap (Dr. Front)

- 012-Lock Washer
- 15. 015-Driver Side Rail
- 018-T-Bolt 18.
- 021-Rear Latch

- 2. 002-Tailgate Extrusion
- 005-Std. C-clamp
- 8. 008-Bulkhead Extrusion

- 13. 013-Nut
- 16. 016-Roll Up Strap
- 19. 019-Header Block
- 22. 022-Roll Up Loop

- 3. 003-Round Bow
- 006-T/G Slot Mount 6.
- 009-Tension Plate 9.
- 011-Flat Washer 11.
- 14. 014-Pass-Side Rail
- 17. 017-Bulkhead End Cap
- 020-Rear Catch 20.
- 023-Rear Tension Strap

### TONNO PRO LOW ROLL REPLACEMENT PARTS