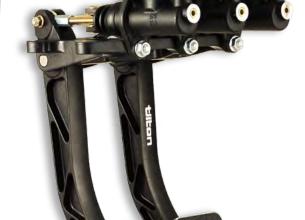

72-608

Typical Applications

- > Road Racing
- > Endurance
- > Off Road
- High PerformanceStreet/Strip
- > Circle Track
- > Rally
- > Drifting

Forged aluminum pedals are engineered for high rigidity and low weight.

Lightweight aluminum frame features guide "ramps" to reduce balance bar tipping. By decreasing balance bar tipping, friction is decreased and brake repeatability is improved.

Large diameter 7/16"-20 balance bar, allowing front/rear brake bias adjustments, minimizes flex to provide a solid pedal feel/response. PTFE coated aluminum clevises for increased durability and reduced friction.

Pedal pivots feature wave washers to reduce lateral pedal movement and oil impregnated bronze bushings decrease stiction.

Foot pads can be adjusted vertically, horizontally and in angle to suit individual driver preferences. With two different pad sizes the customization is virtually endless.