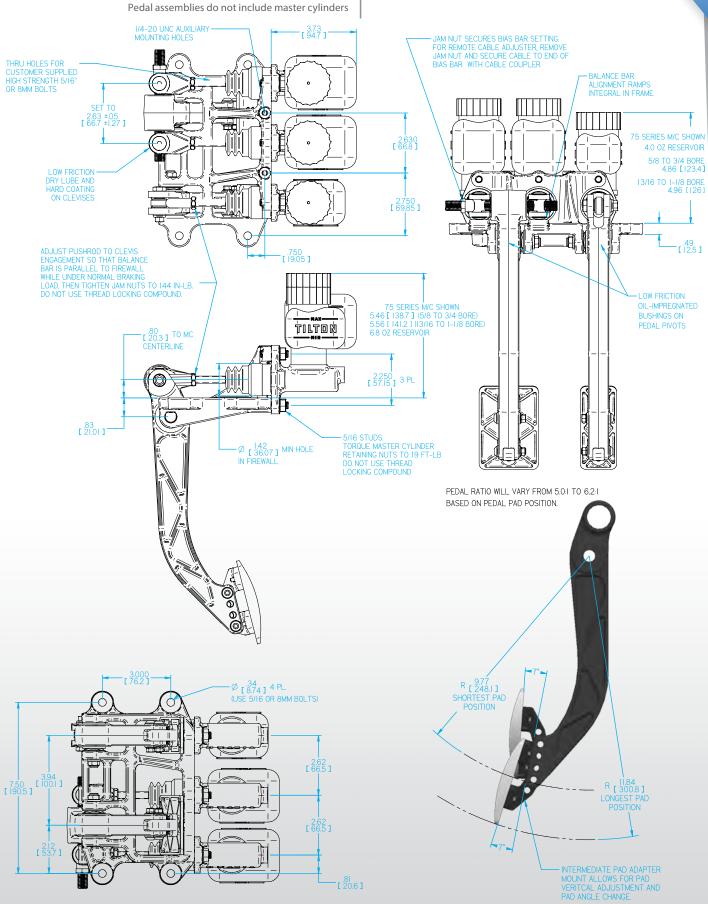

ed aluminum pedals are engineered for high rigidity and low weight.



Lightweight aluminum frame features guide "ramps" to reduce balance bar tipping. By decreasing balance bar tipping, friction is decreased and brake repeatability is improved.



Large diameter 7/16"-20 balance bar, allowing front/rear brake bias adjustments, minimizes flex to provide a solid pedal feel/response. PTFE coated aluminum clevises for increased durability and reduced friction.



Pedal pivots feature wave washers to reduce lateral pedal movement and oil impregnated bronze bushings decrease stiction.



Foot pads can be adjusted vertically, horizontally and in angle to suit individual driver preferences. With two different pad sizes the customization is virtually endless.



## **Detailed Pedal Information**