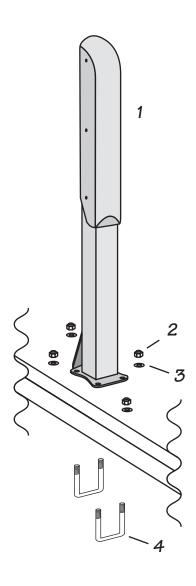

## This kit contains the following components:

| # | Qty. | Part #   | Description                         |
|---|------|----------|-------------------------------------|
| 1 | 2    | 43766A   | Guide Tube Assembly                 |
| 2 | 8    | 10645    | Nylock Nut 1/2"                     |
| 3 | 8    | 10527    | Washer 1/2" zinc                    |
| 4 | 4    | 84478-1Z | U-bolt 1/2"-13 x 2-1/16" x 3-13/16" |

## **Installation Instructions**

- 1. Place the Guide Tube Assembly (1) in place over the crossbeam, check for correct positioning to the pontoon.
- 2. Place u-bolts (4) under the frame and thru the Guide Tube base. Loosely attach washers (3) and nylock nuts (2).
- 3. Make sure the guide tube is properly seated flat againest the crossbeam and in a 90 degree angle.
- 4. Double check Guide Tube and pontoon position.
- 5. Tighten the u-bolts.