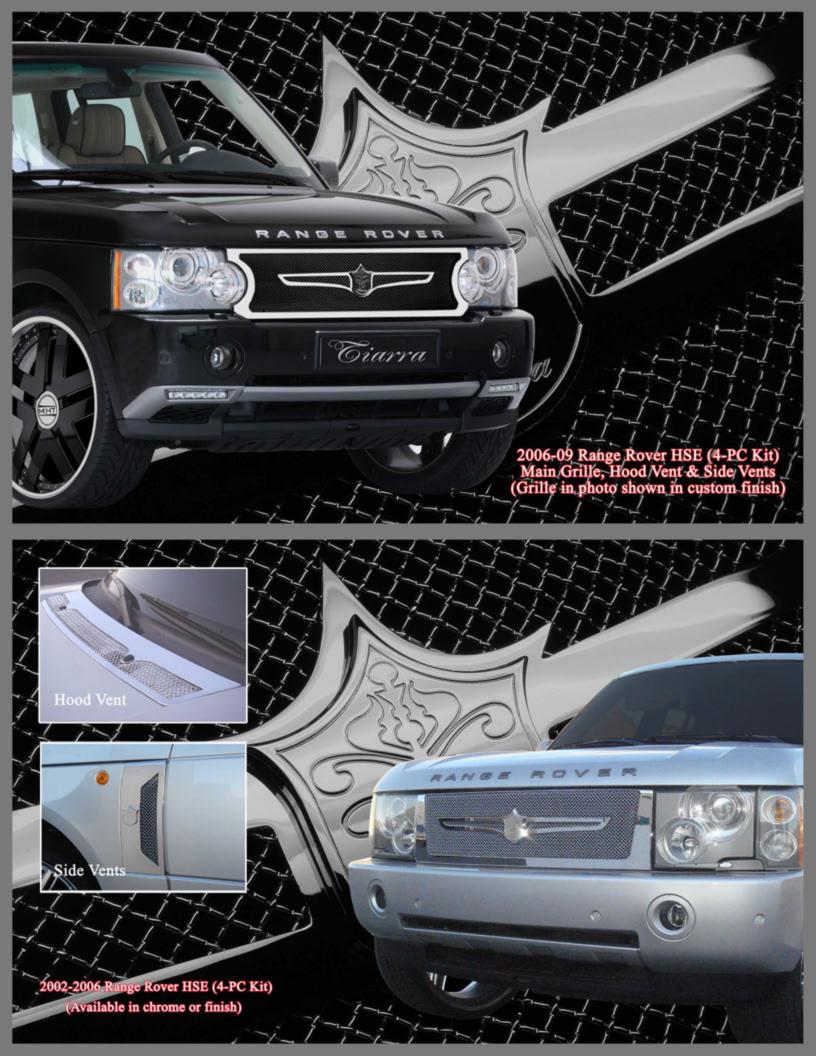

#### Premium Collection for Mercedes-Benz

Mercedes-Benz Inserts available for: 2000 to 06' S-Class/ 2007 to Present S-Class 1990 to 02' SL Class/ 2003 to Present SL-Class 1998 to 02' CLK Class/ 2003 to Present CLK Class 1995 to 02' E-Class/ 2003 to Present E-Class 2005 to Present CLS Class

NOTE: Mercedes-Benz star emblem not included.

NOTE: To complete the IcedOut package, we recommend our IcedOut letters and numbers shown on page 5 in this catalog.

NOTE: Make and model shown in photos are for illustration purposes only. Each character is sold individually.