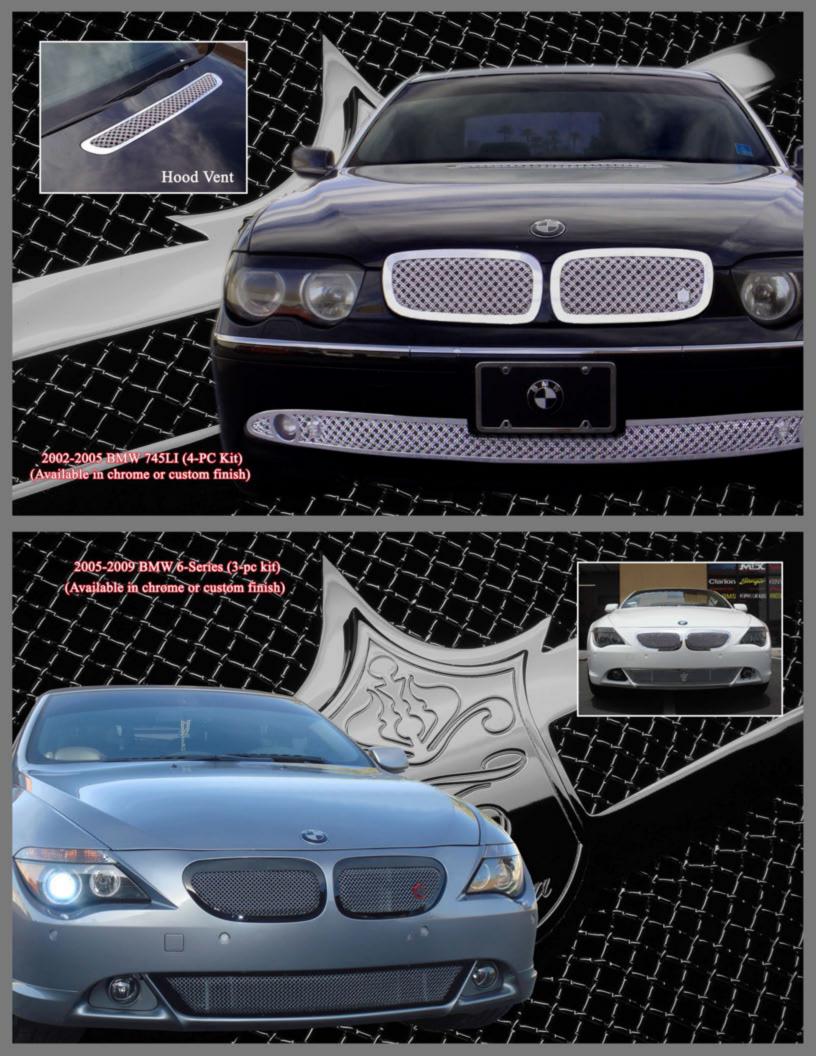

#### **Premium Collection for BMW**

BMW available for: 2002-06 745LI - 750LI

NOTE: To complete the IcedOut package, we recommended our BMW style of letters and numbers as shown above.

NOTE: Make and model in photo is for illustration only. Each character is sold individually