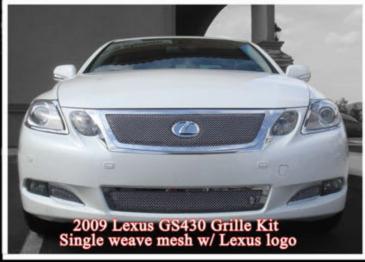

#### Premium Collection for Lexus

NOTE: Lexus emblem not included.

Lexus inserts available for:

2003-06' LS430/ 07 to Present LS460 2007 to Present IS250/IS350 1991 to 96' GS300/400 1997 to 05' GS300/400 2006 to Present GS300/430/460 2002 to 06' ES300/330 2002 to Present SC430

NOTE: To complete the IcedOut package, we recommend our IcedOut letters and numbers shown on page 5 in this catalog.

NOTE: Make and models in photos are for illustration purposes only. Each character is sold individually.