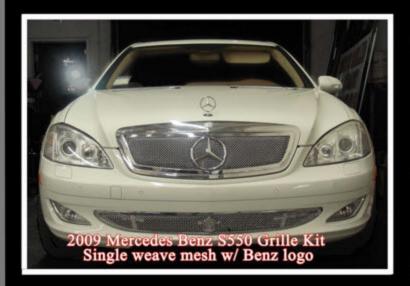

#### Premium Collection for Mercedes-Benz

Mercedes-Benz Inserts available for: 2000 to 06' S-Class/ 2007 to Present S-Class 1990 to 02' SL Class/ 2003 to Present SL-Class 1998 to 02' CLK Class/ 2003 to Present CLK Class 1995 to 02' E-Class/ 2003 to Present E-Class 2005 to Present CLS Class

NOTE: Mercedes-Benz star emblem not included.

NOTE: To complete the IcedOut package, we recommend our IcedOut letters and numbers shown on page 5 in this catalog.

NOTE: Make and model shown in photos are for illustration purposes only. Each character is sold individually.