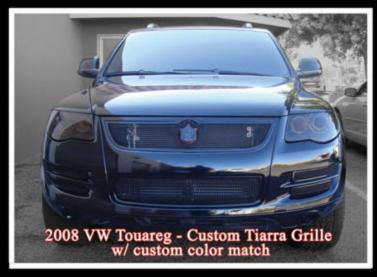

### We Do Custom Grilles

100% Stainless Steel - 100% Made in U.S!

## We Do Custom Grilles

<sup>\*</sup> Mercedes-Benz, Mercedes-Benz star, Lexus and Lexus logo, Raider logo, Cadillac Escalade Crest & Wreath, Audi and Audi logo are registered trademarks of their respective companies.

# We Do Custom Grilles

Mercedes Benz, Mercedes-Benz star, Lexus and Lexus logo, Raider and its logo, Cadillac Escalade Crest & Wreath, Audi, Audi logo are registered trademarks of their respective companies.