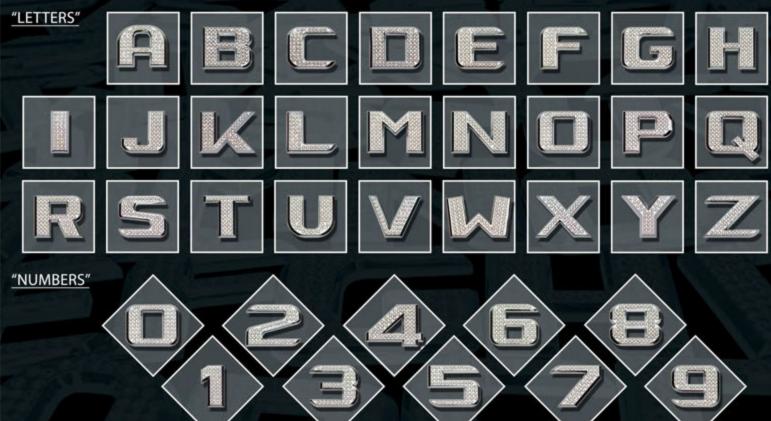

NEW IcedOut "LETTERS" & "NUMBERS"

\* Our hottest items have gotten even hotter! These IcedOutEmz Letters & Numbers are now available exquisitely in Black with clear crystals, and Black with black Swarovski crystals. Available from A through Z and 0 through 9.