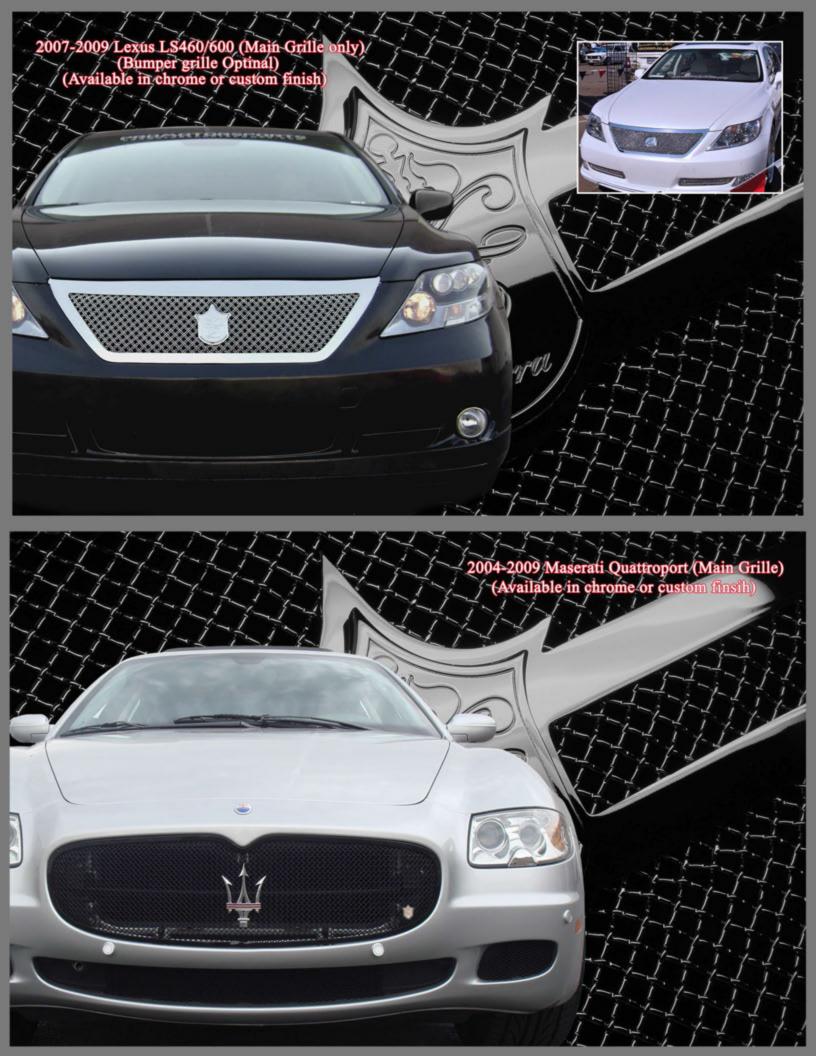

# TIARRA LUXURY GRILLES

**Catalog** 

## We Do Custom Grilles

<sup>\*</sup> Mercedes-Benz, Mercedes-Benz star, Lexus and Lexus logo, Raider logo, Cadillac Escalade Crest & Wreath, Audi and Audi logo are registered trademarks of their respective companies.

# We Do Custom Grilles

Mercedes Benz, Mercedes-Benz star, Lexus and Lexus logo, Raider and its logo, Cadillac Escalade Crest & Wreath, Audi, Audi logo are registered trademarks of their respective companies.

#### Premium Collection for Lexus

NOTE: Lexus emblem not included.

Lexus inserts available for:

2003-06' LS430/ 07 to Present LS460 2007 to Present IS250/IS350 1991 to 96' GS300/400 1997 to 05' GS300/400 2006 to Present GS300/430/460 2002 to 06' ES300/330 2002 to Present SC430

NOTE: To complete the IcedOut package, we recommend our IcedOut letters and numbers shown on page 5 in this catalog.

NOTE: Make and models in photos are for illustration purposes only. Each character is sold individually.