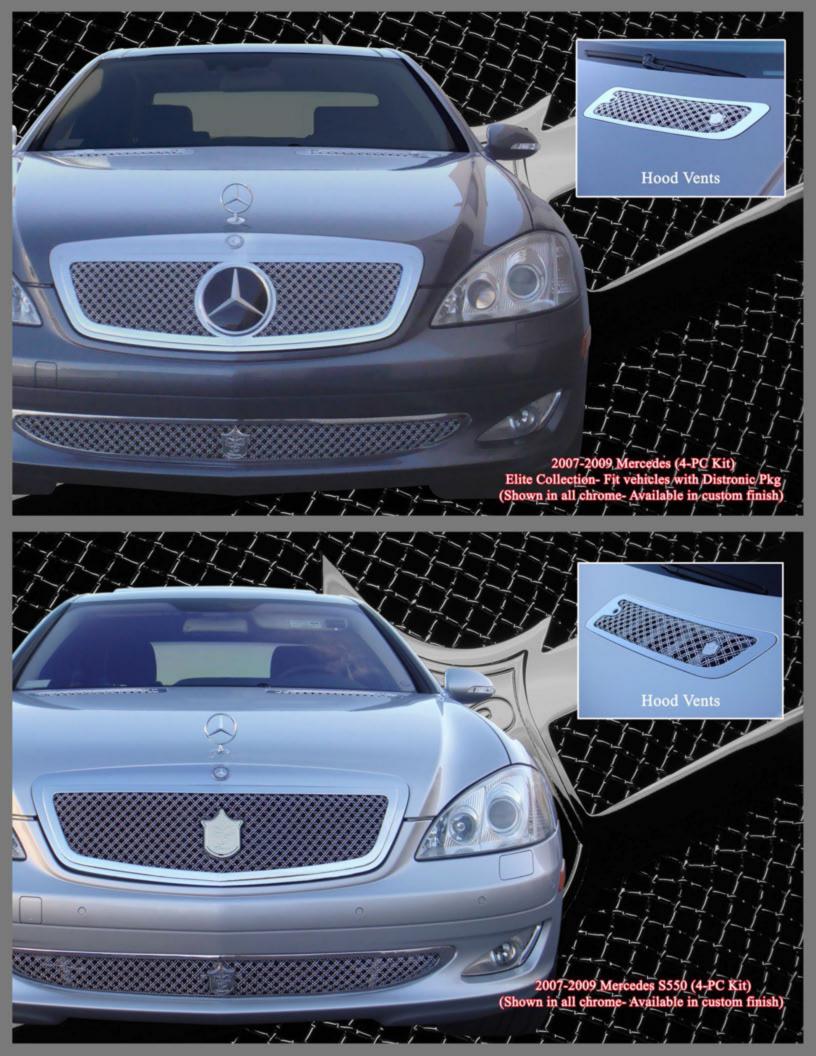

#### Premium Collection for Mercedes-Benz

Mercedes-Benz Inserts available for: 2000 to 06' S-Class/ 2007 to Present S-Class 1990 to 02' SL Class/ 2003 to Present SL-Class 1998 to 02' CLK Class/ 2003 to Present CLK Class 1995 to 02' E-Class/ 2003 to Present E-Class 2005 to Present CLS Class

NOTE: Mercedes-Benz star emblem not included.

NOTE: To complete the IcedOut package, we recommend our IcedOut letters and numbers shown on page 5 in this catalog.

NOTE: Make and model shown in photos are for illustration purposes only. Each character is sold individually.