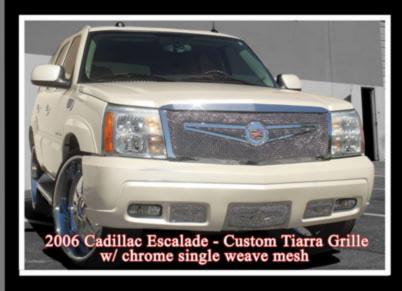

### We Do Custom Grilles

100% Stainless Steel - 100% Made in U.S!

## We Do Custom Grilles

<sup>\*</sup> Mercedes-Benz, Mercedes-Benz star, Lexus and Lexus logo, Raider logo, Cadillac Escalade Crest & Wreath, Audi and Audi logo are registered trademarks of their respective companies.

# We Do Custom Grilles

Mercedes Benz, Mercedes-Benz star, Lexus and Lexus logo, Raider and its logo, Cadillac Escalade Crest & Wreath, Audi, Audi logo are registered trademarks of their respective companies.