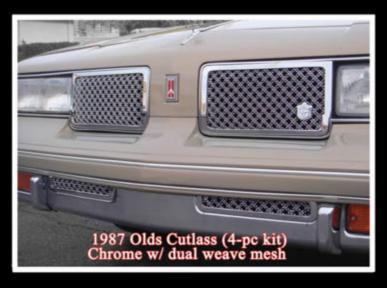

### We Do Custom Grilles

100% Stainless Steel - 100% Made in U.S!

## We Do Custom Grilles

<sup>\*</sup> Mercedes-Benz, Mercedes-Benz star, Lexus and Lexus logo, Raider logo, Cadillac Escalade Crest & Wreath, Audi and Audi logo are registered trademarks of their respective companies.

# We Do Custom Grilles

Mercedes Benz, Mercedes-Benz star, Lexus and Lexus logo, Raider and its logo, Cadillac Escalade Crest & Wreath, Audi, Audi logo are registered trademarks of their respective companies.