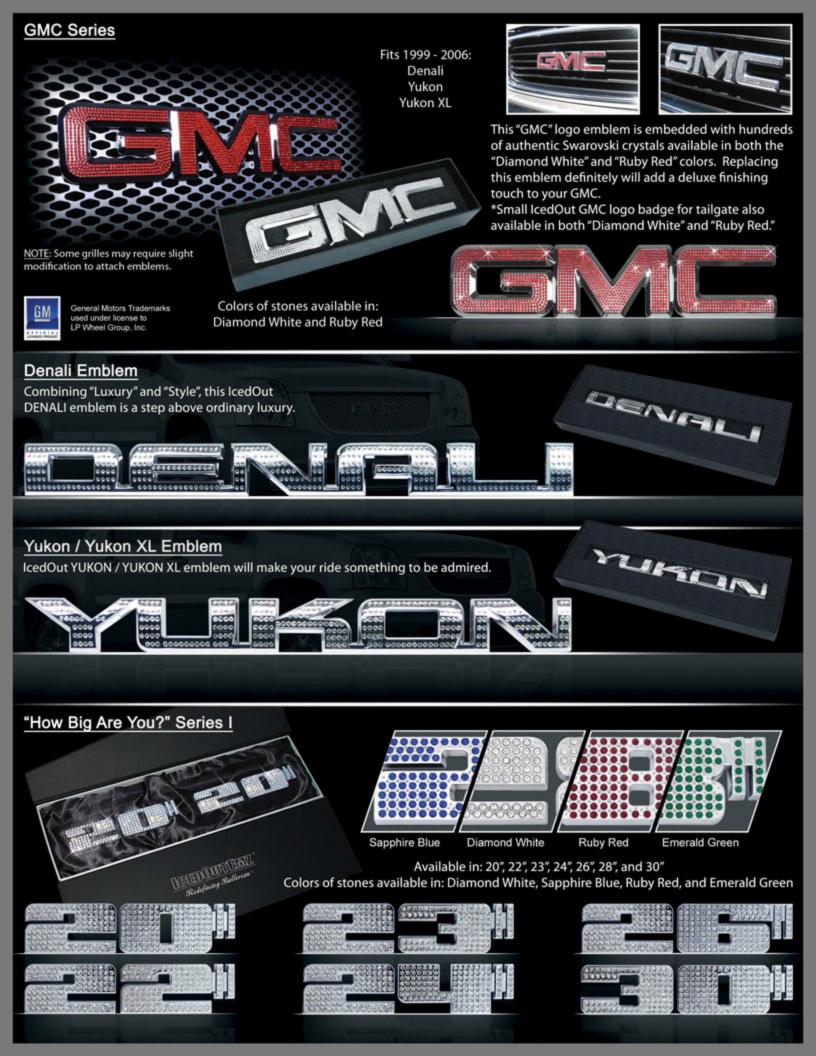

## We Do Custom Grilles

<sup>\*</sup> Mercedes-Benz, Mercedes-Benz star, Lexus and Lexus logo, Raider logo, Cadillac Escalade Crest & Wreath, Audi and Audi logo are registered trademarks of their respective companies.

# We Do Custom Grilles

Mercedes Benz, Mercedes-Benz star, Lexus and Lexus logo, Raider and its logo, Cadillac Escalade Crest & Wreath, Audi, Audi logo are registered trademarks of their respective companies.