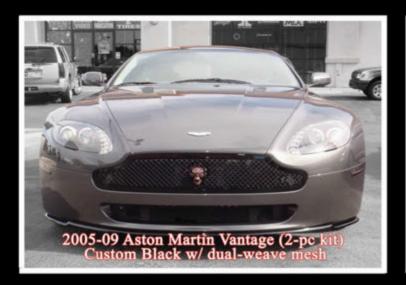

.. providing you the highest quality and the most innovative design of stainless steel grilles by using the latest technology along with experienced craftsmanship.

### The Product

We take pride on every single piece we produce by using the latest technology in achieving the most precision cut possible. All of our grilles are made from iron-carbon alloy known as stainless steel and then a final finishing touch of tripled-chrome plating.

Each and every single one of our grilles is built from 100% stainless steel mesh and frame. And it is also 100% handcrafted to perfection by our in-house experience designers and craftsmen.

BEST OF ALL, EVERY GRILLE IS MADE HERE IN THE U.S.A.

Experienced Craftsmen



100% Hand Crafted











































### We Do Custom Grilles













100% Stainless Steel - 100% Made in U.S!

## We Do Custom Grilles













<sup>\*</sup> Mercedes-Benz, Mercedes-Benz star, Lexus and Lexus logo, Raider logo, Cadillac Escalade Crest & Wreath, Audi and Audi logo are registered trademarks of their respective companies.

# We Do Custom Grilles













Mercedes Benz, Mercedes-Benz star, Lexus and Lexus logo, Raider and its logo, Cadillac Escalade Crest & Wreath, Audi, Audi logo are registered trademarks of their respective companies.

#### Premium Collection for Mercedes-Benz







Mercedes-Benz Inserts available for: 2000 to 06' S-Class/ 2007 to Present S-Class 1990 to 02' SL Class/ 2003 to Present SL-Class 1998 to 02' CLK Class/ 2003 to Present CLK Class 1995 to 02' E-Class/ 2003 to Present E-Class 2005 to Present CLS