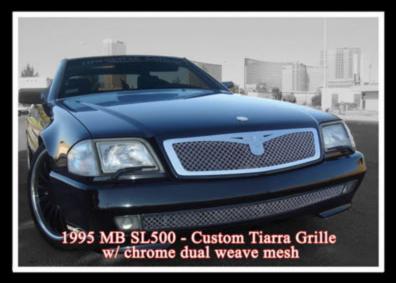

### We Do Custom Grilles

100% Stainless Steel - 100% Made in U.S!

## We Do Custom Grilles

<sup>\*</sup> Mercedes-Benz, Mercedes-Benz star, Lexus and Lexus logo, Raider logo, Cadillac Escalade Crest & Wreath, Audi and Audi logo are registered trademarks of their respective companies.

# We Do Custom Grilles

Mercedes Benz, Mercedes-Benz star, Lexus and Lexus logo, Raider and its logo, Cadillac Escalade Crest & Wreath, Audi, Audi logo are registered trademarks of their respective companies.