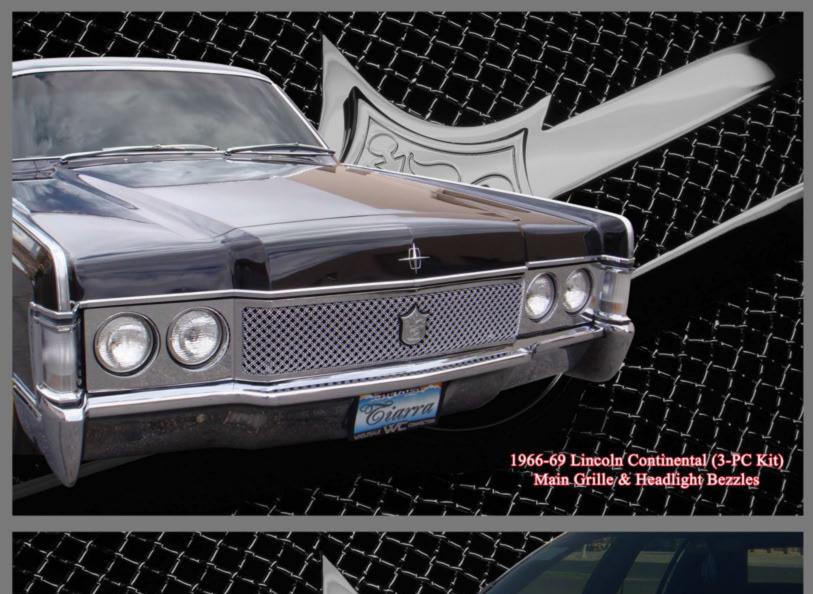

### We Do Custom Grilles

100% Stainless Steel - 100% Made in U.S!

## We Do Custom Grilles

<sup>\*</sup> Mercedes-Benz, Mercedes-Benz star, Lexus and Lexus logo, Raider logo, Cadillac Escalade Crest & Wreath, Audi and Audi logo are registered trademarks of their respective companies.

# We Do Custom Grilles

Mercedes Benz, Mercedes-Benz star, Lexus and Lexus logo, Raider and its logo, Cadillac Escalade Crest & Wreath, Audi, Audi logo are registered trademarks of their respective companies.