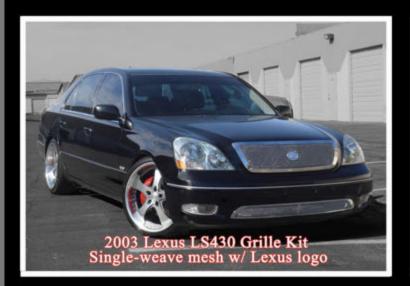

#### Premium Collection for Lexus

NOTE: Lexus emblem not included.

Lexus inserts available for:

2003-06' LS430/ 07 to Present LS460 2007 to Present IS250/IS350 1991 to 96' GS300/400 1997 to 05' GS300/400 2006 to Present GS300/430/460 2002 to 06' ES300/330 2002 to Present SC430

NOTE: To complete the IcedOut package, we recommend our IcedOut letters and numbers shown on page 5 in this catalog.

NOTE: Make and models in photos are for illustration purposes only. Each character is sold individually.