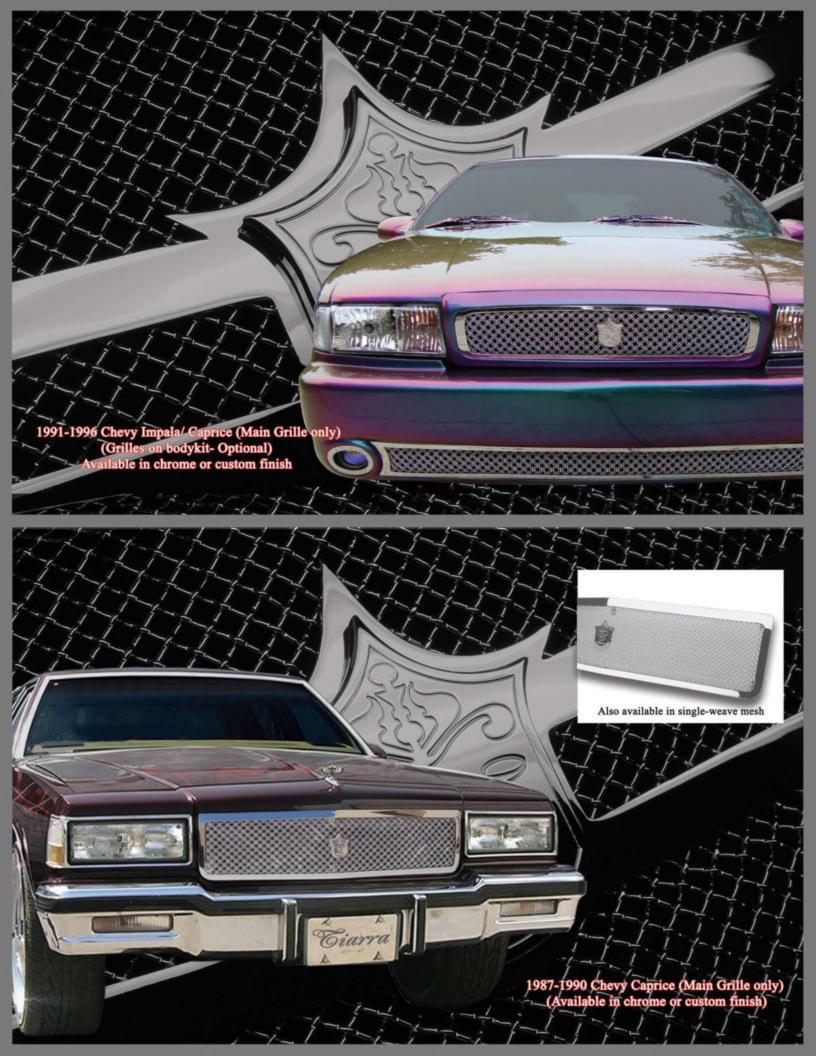

wed the simple concepts in mind... providing you the highest quality and the most innovative design of stainless steel grilles by using the latest technology along with experienced craftsmanship.

### The Product

We take pride on every single piece we produce by using the latest technology in achieving the most precision cut possible. All of our grilles are made from iron-carbon alloy known as stainless steel and then a final finishing touch of tripled-chrome plating.

Each and every single one of our grilles is built from 100% stainless steel mesh and frame. And it is also 100% handcrafted to perfection by our in-house experience designers and craftsmen.

BEST OF ALL, EVERY GRILLE IS MADE HERE IN THE U.S.A.

Experienced Craftsmen



100% Hand Crafted











































### We Do Custom Grilles













100% Stainless Steel - 100% Made in U.S!

## We Do Custom Grilles













<sup>\*</sup> Mercedes-Benz, Mercedes-Benz star, Lexus and Lexus logo, Raider logo, Cadillac Escalade Crest & Wreath, Audi and Audi logo are registered trademarks of their respective companies.

# We Do Custom Grilles













Mercedes Benz, Mercedes-Benz star, Lexus and Lexus logo, Raider and its logo, Cadillac Escalade Crest & Wreath, Audi, Audi logo are registered trademarks of their respective companies.

#### Premium Collection for Mercedes-Benz







Mercedes-Benz Inserts available for: 2000 to 06' S-Class/ 2007 to Present S-Class 1990 to 02' SL Class/ 2003 to Present SL-Class 1998 to 02' CLK Class/ 2003 to Present CLK Class 1995 to 02' E-Class/ 2003 to Pres