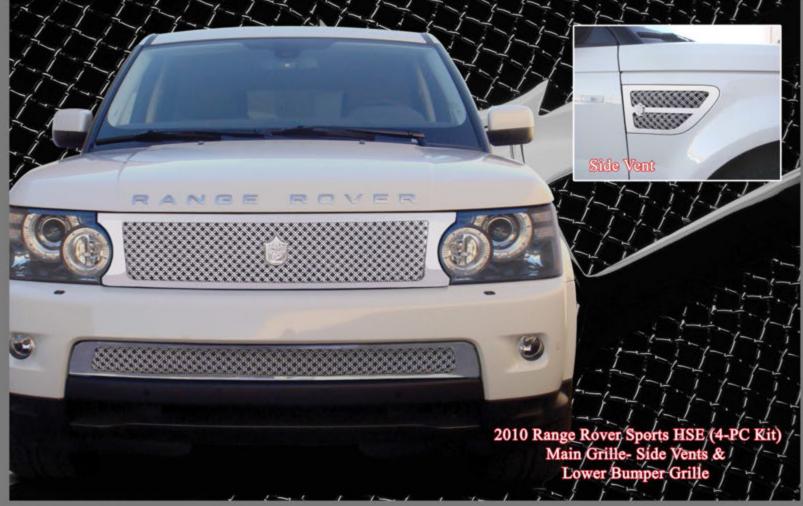

#### Premium Collection for Mercedes-Benz

Mercedes-Benz Inserts available for: 2000 to 06' S-Class/ 2007 to Present S-Class 1990 to 02' SL Class/ 2003 to Present SL-Class 1998 to 02' CLK Class/ 2003 to Present CLK Class 1995 to 02' E-Class/ 2003 to Present E-Class 2005 to Present CLS Class

NOTE: Mercedes-Benz star emblem not included.

NOTE: To complete the IcedOut package, we recommend our IcedOut letters and numbers shown on page 5 in this catalog.

NOTE: Make and model shown in photos are for illustration purposes only. Each character is sold individually.