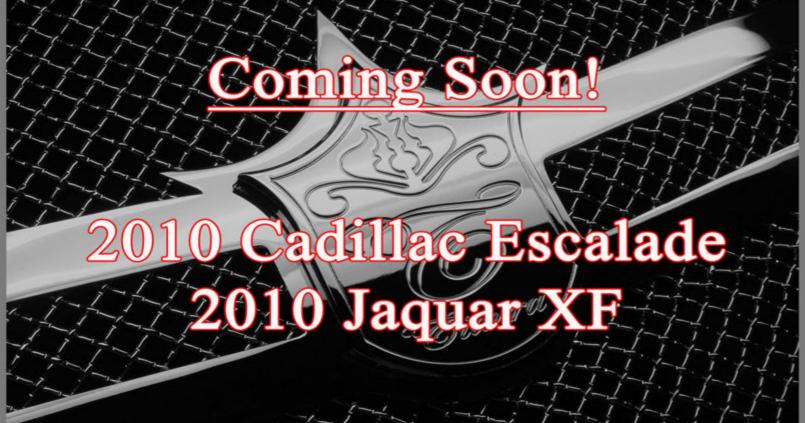

the simple concepts in mind... providing you the highest quality and the most innovative design of stainless steel grilles by using the latest technology along with experienced craftsmanship.

### The Product

We take pride on every single piece we produce by using the latest technology in achieving the most precision cut possible. All of our grilles are made from iron-carbon alloy known as stainless steel and then a final finishing touch of tripled-chrome plating.

Each and every single one of our grilles is built from 100% stainless steel mesh and frame. And it is also 100% handcrafted to perfection by our in-house experience designers and craftsmen.

BEST OF ALL, EVERY GRILLE IS MADE HERE IN THE U.S.A.

Experienced Craftsmen



100% Hand Crafted











































### We Do Custom Grilles













100% Stainless Steel - 100% Made in U.S!

## We Do Custom Grilles













<sup>\*</sup> Mercedes-Benz, Mercedes-Benz star, Lexus and Lexus logo, Raider logo, Cadillac Escalade Crest & Wreath, Audi and Audi logo are registered trademarks of their respective companies.

# We Do Custom Grilles













Mercedes Benz, Mercedes-Benz star, Lexus and Lexus logo, Raider and its logo, Cadillac Escalade Crest & Wreath, Audi, Audi logo are registered trademarks of their respective companies.

#### Premium Collection for Mercedes-Benz







Mercedes-Benz Inserts available for: 2000 to 06' S-Class/ 2007 to Present S-Class 1990 to 02' SL Class/ 2003 to Present SL-Class 1998 to 02' CLK Class/ 2003 to Present CLK Class 1995 to 02' E-Class/ 2003 to Present