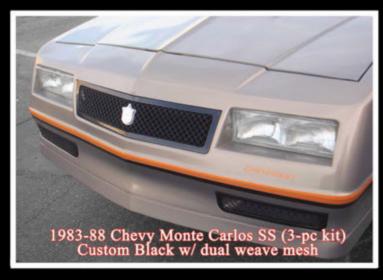

### We Do Custom Grilles

100% Stainless Steel - 100% Made in U.S!

## We Do Custom Grilles

<sup>\*</sup> Mercedes-Benz, Mercedes-Benz star, Lexus and Lexus logo, Raider logo, Cadillac Escalade Crest & Wreath, Audi and Audi logo are registered trademarks of their respective companies.

# We Do Custom Grilles

Mercedes Benz, Mercedes-Benz star, Lexus and Lexus logo, Raider and its logo, Cadillac Escalade Crest & Wreath, Audi, Audi logo are registered trademarks of their respective companies.