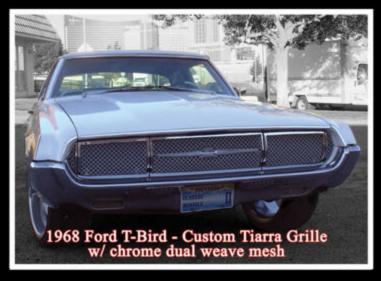

### We Do Custom Grilles

100% Stainless Steel - 100% Made in U.S!

## We Do Custom Grilles

<sup>\*</sup> Mercedes-Benz, Mercedes-Benz star, Lexus and Lexus logo, Raider logo, Cadillac Escalade Crest & Wreath, Audi and Audi logo are registered trademarks of their respective companies.

# We Do Custom Grilles

Mercedes Benz, Mercedes-Benz star, Lexus and Lexus logo, Raider and its logo, Cadillac Escalade Crest & Wreath, Audi, Audi logo are registered trademarks of their respective companies.