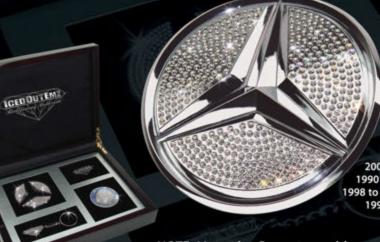

#### Premium Collection for Mercedes-Benz

Mercedes-Benz Inserts available for: 2000 to 06' S-Class/ 2007 to Present S-Class 1990 to 02' SL Class/ 2003 to Present SL-Class 1998 to 02' CLK Class/ 2003 to Present CLK Class 1995 to 02' E-Class/ 2003 to Present E-Class 2005 to Present CLS Class

NOTE: Mercedes-Benz star emblem not included.

NOTE: To complete the IcedOut package, we recommend our IcedOut letters and numbers shown on page 5 in this catalog.

NOTE: Make and model shown in photos are for illustration purposes only. Each character is sold individually.