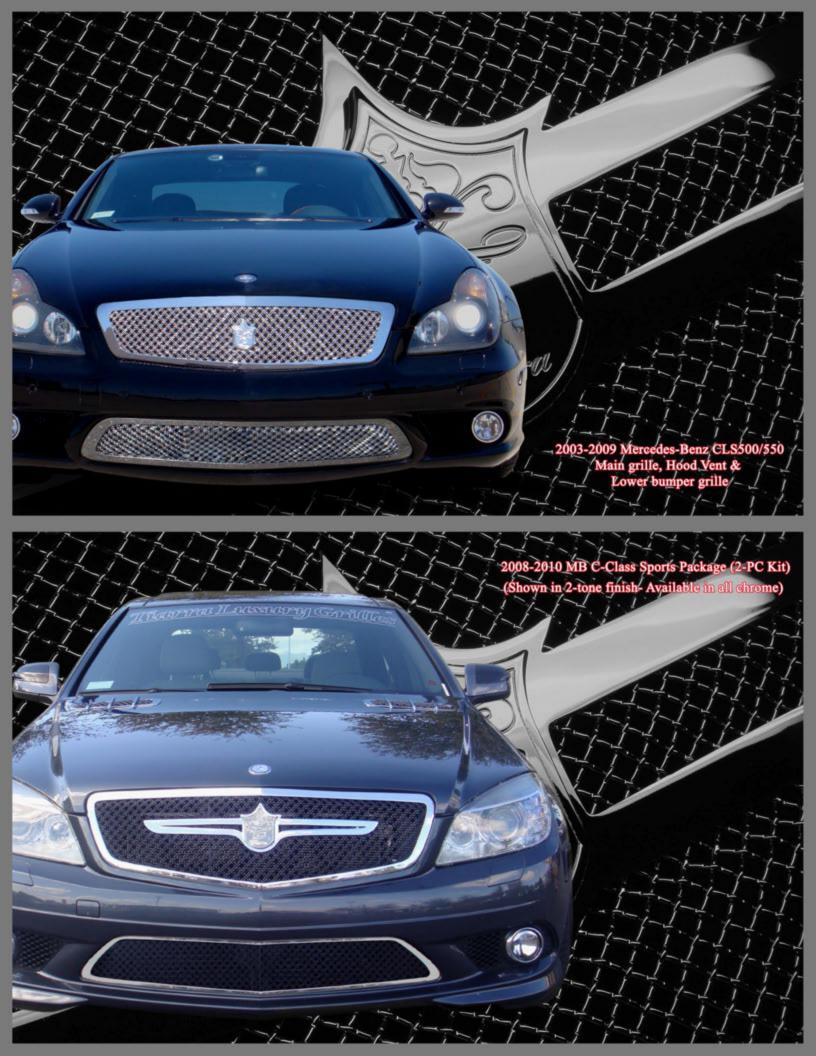

#### Premium Collection for Mercedes-Benz

Mercedes-Benz Inserts available for: 2000 to 06' S-Class/ 2007 to Present S-Class 1990 to 02' SL Class/ 2003 to Present SL-Class 1998 to 02' CLK Class/ 2003 to Present CLK Class 1995 to 02' E-Class/ 2003 to Present E-Class 2005 to Present CLS Class

NOTE: Mercedes-Benz star emblem not included.

NOTE: To complete the IcedOut package, we recommend our IcedOut letters and numbers shown on page 5 in this catalog.

NOTE: Make and model shown in photos are for illustration purposes only. Each character is sold individually.