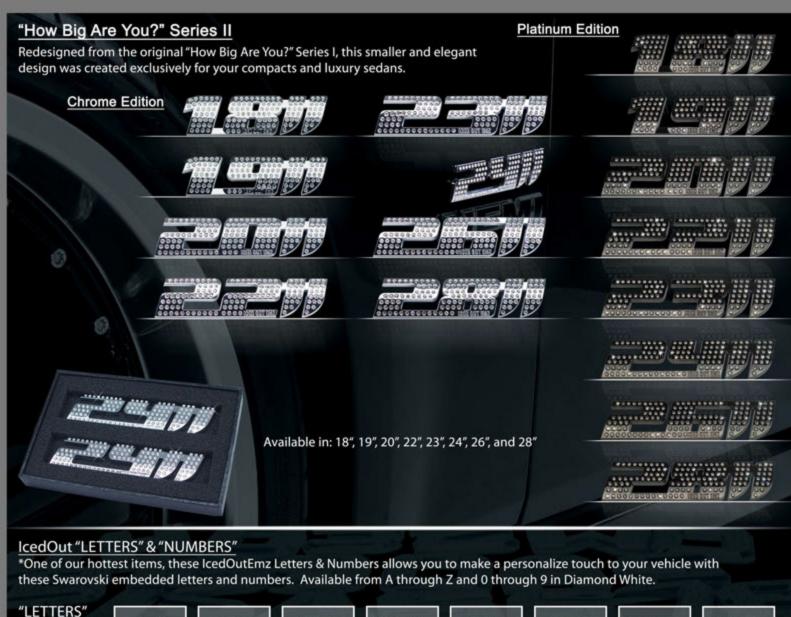

NEW IcedOut "LETTERS" & "NUMBERS"

\* Our hottest items have gotten even hotter! These IcedOutEmz Letters & Numbers are now available exquisitely in Black with clear crystals, and Black with black Swarovski crystals. Available from A through Z and 0 through 9.