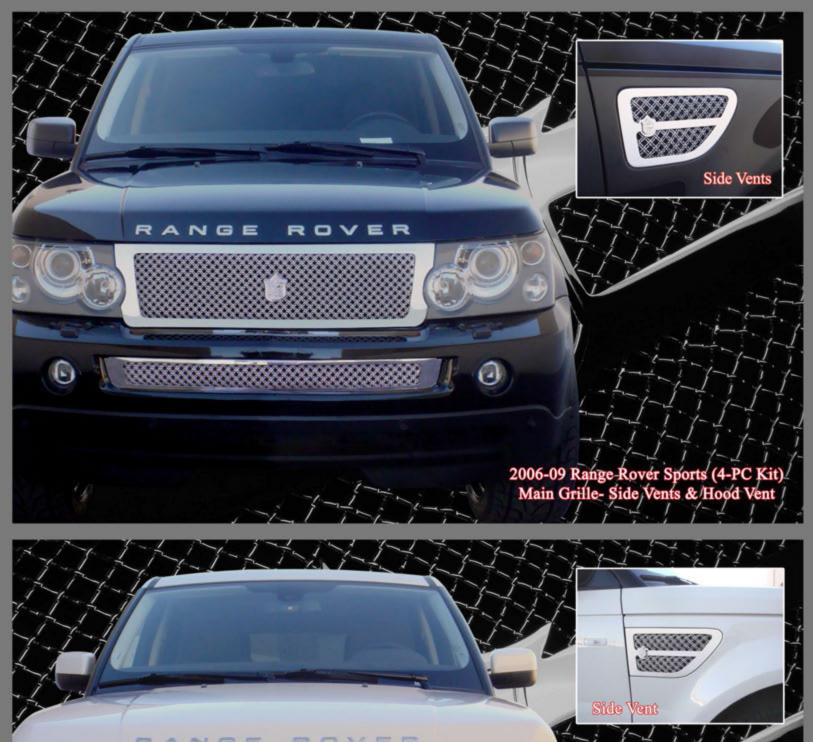

#### Premium Collection for Mercedes-Benz

Mercedes-Benz Inserts available for: 2000 to 06' S-Class/ 2007 to Present S-Class 1990 to 02' SL Class/ 2003 to Present SL-Class 1998 to 02' CLK Class/ 2003 to Present CLK Class 1995 to 02' E-Class/ 2003 to Present E-Class 2005 to Present CLS Class

NOTE: Mercedes-Benz star emblem not included.

NOTE: To complete the IcedOut package, we recommend our IcedOut letters and numbers shown on page 5 in this catalog.

NOTE: Make and model shown in photos are for illustration purposes only. Each character is sold individually.