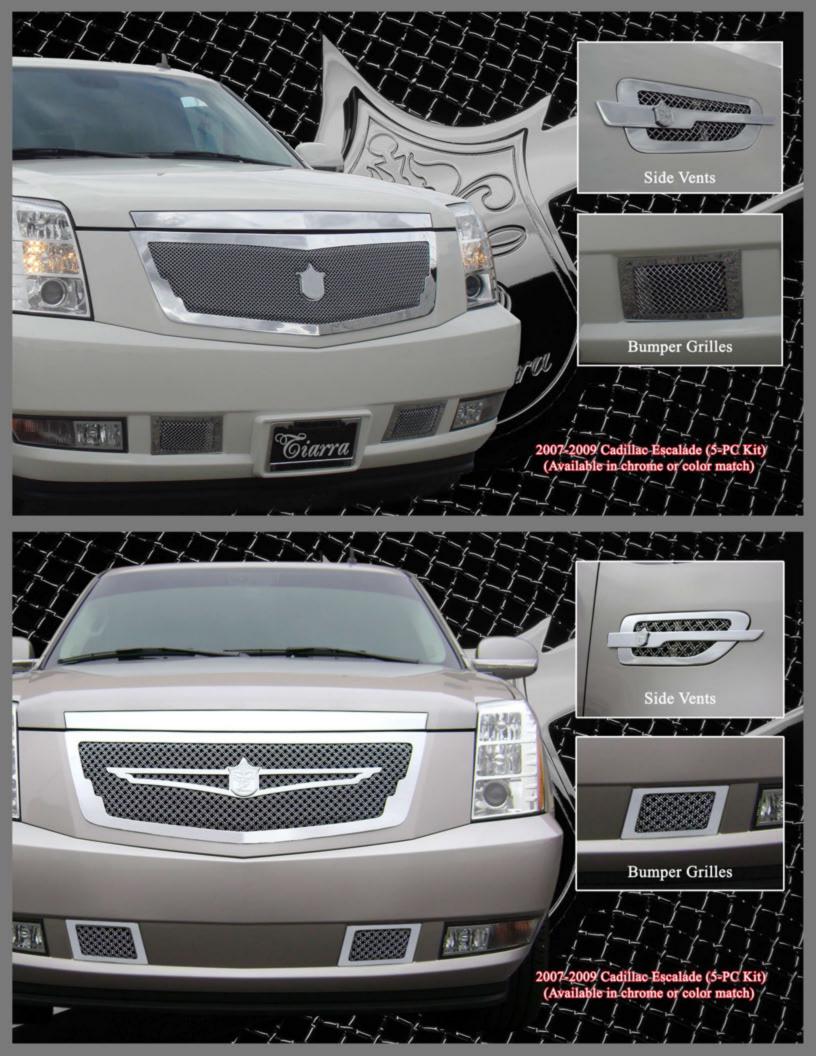

# TIARRA LUXURY GRILLES

**Catalog** 

## We Do Custom Grilles

<sup>\*</sup> Mercedes-Benz, Mercedes-Benz star, Lexus and Lexus logo, Raider logo, Cadillac Escalade Crest & Wreath, Audi and Audi logo are registered trademarks of their respective companies.

# We Do Custom Grilles

Mercedes Benz, Mercedes-Benz star, Lexus and Lexus logo, Raider and its logo, Cadillac Escalade Crest & Wreath, Audi, Audi logo are registered trademarks of their respective companies.