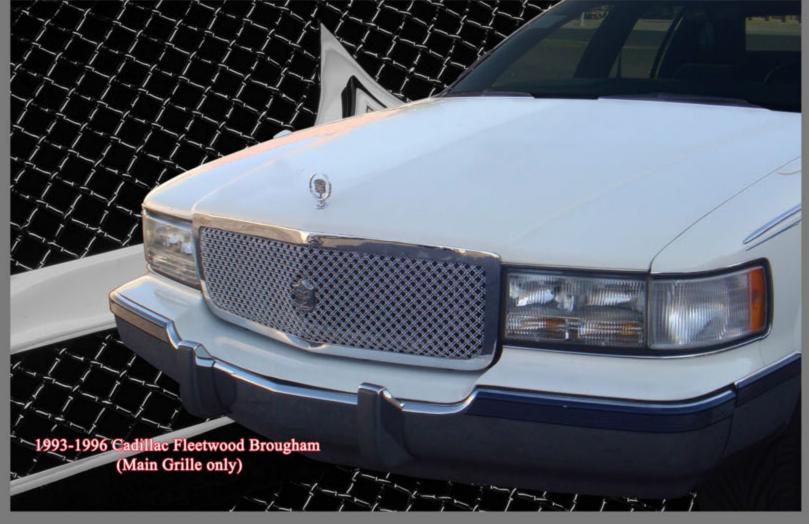

### We Do Custom Grilles

100% Stainless Steel - 100% Made in U.S!

## We Do Custom Grilles

<sup>\*</sup> Mercedes-Benz, Mercedes-Benz star, Lexus and Lexus logo, Raider logo, Cadillac Escalade Crest & Wreath, Audi and Audi logo are registered trademarks of their respective companies.

# We Do Custom Grilles

Mercedes Benz, Mercedes-Benz star, Lexus and Lexus logo, Raider and its logo, Cadillac Escalade Crest & Wreath, Audi, Audi logo are registered trademarks of their respective companies.