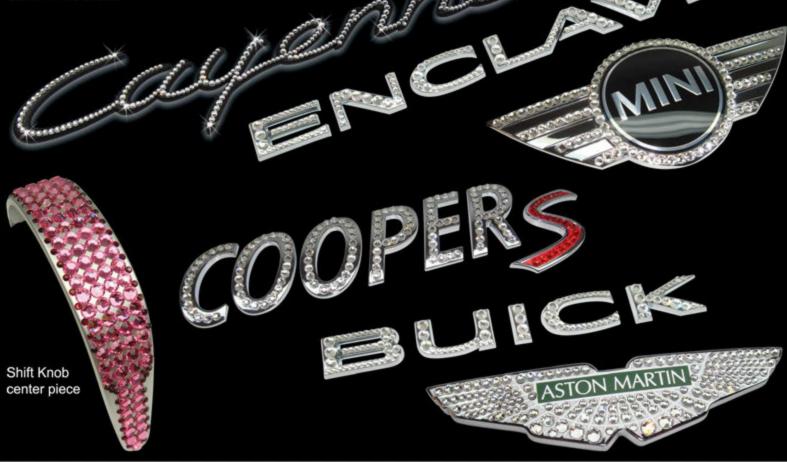

## We Do Custom Grilles

<sup>\*</sup> Mercedes-Benz, Mercedes-Benz star, Lexus and Lexus logo, Raider logo, Cadillac Escalade Crest & Wreath, Audi and Audi logo are registered trademarks of their respective companies.

# We Do Custom Grilles

Mercedes Benz, Mercedes-Benz star, Lexus and Lexus logo, Raider and its logo, Cadillac Escalade Crest & Wreath, Audi, Audi logo are registered trademarks of their respective companies.