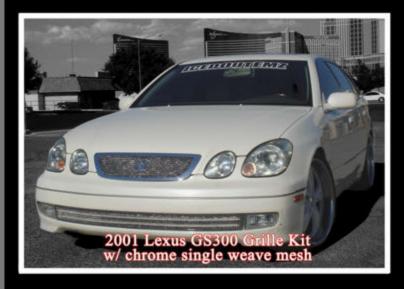

#### Premium Collection for Lexus

NOTE: Lexus emblem not included.

Lexus inserts available for:

2003-06' LS430/ 07 to Present LS460 2007 to Present IS250/IS350 1991 to 96' GS300/400 1997 to 05' GS300/400 2006 to Present GS300/430/460 2002 to 06' ES300/330 2002 to Present SC430

NOTE: To complete the IcedOut package, we recommend our IcedOut letters and numbers shown on page 5 in this catalog.

NOTE: Make and models in photos are for illustration purposes only. Each character is sold individually.