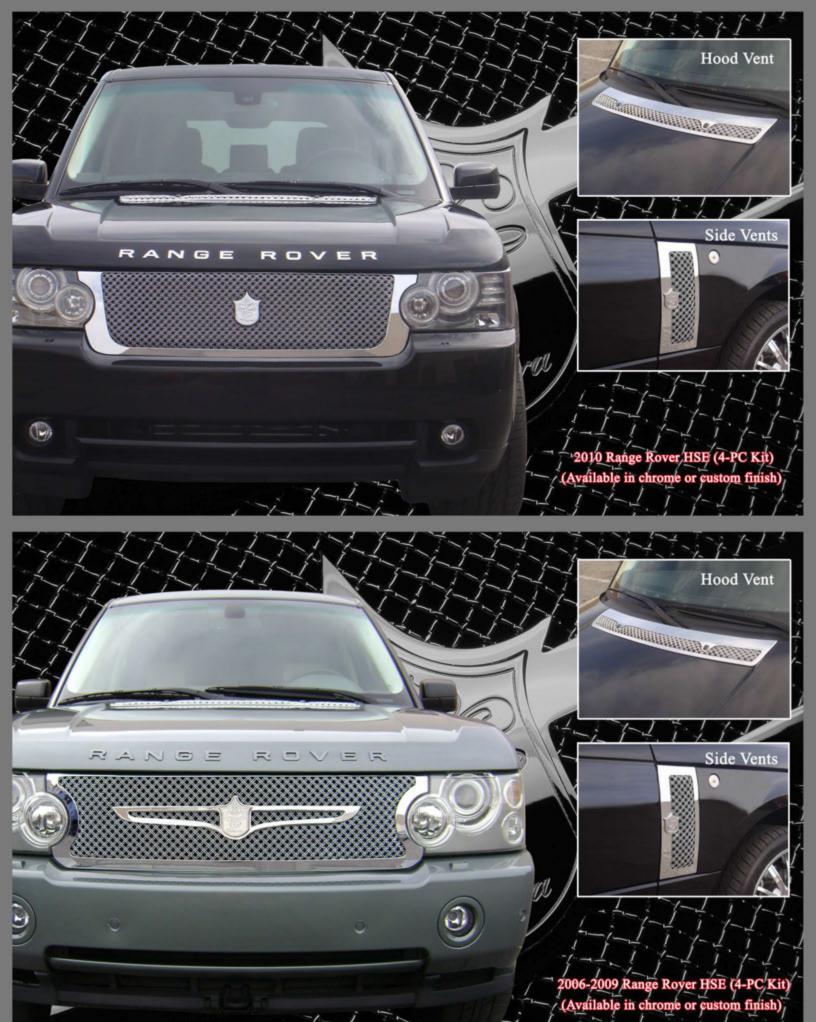

#### Premium Collection for Mercedes-Benz

Mercedes-Benz Inserts available for: 2000 to 06' S-Class/ 2007 to Present S-Class 1990 to 02' SL Class/ 2003 to Present SL-Class 1998 to 02' CLK Class/ 2003 to Present CLK Class 1995 to 02' E-Class/ 2003 to Present E-Class 2005 to Present CLS Class

NOTE: Mercedes-Benz star emblem not included.

NOTE: To complete the IcedOut package, we recommend our IcedOut letters and numbers shown on page 5 in this catalog.

NOTE: Make and model shown in photos are for illustration purposes only. Each character is sold individually.