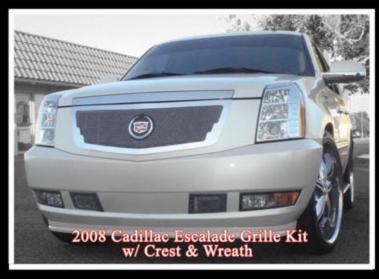

### We Do Custom Grilles

100% Stainless Steel - 100% Made in U.S!

## We Do Custom Grilles

<sup>\*</sup> Mercedes-Benz, Mercedes-Benz star, Lexus and Lexus logo, Raider logo, Cadillac Escalade Crest & Wreath, Audi and Audi logo are registered trademarks of their respective companies.

# We Do Custom Grilles

Mercedes Benz, Mercedes-Benz star, Lexus and Lexus logo, Raider and its logo, Cadillac Escalade Crest & Wreath, Audi, Audi logo are registered trademarks of their respective companies.