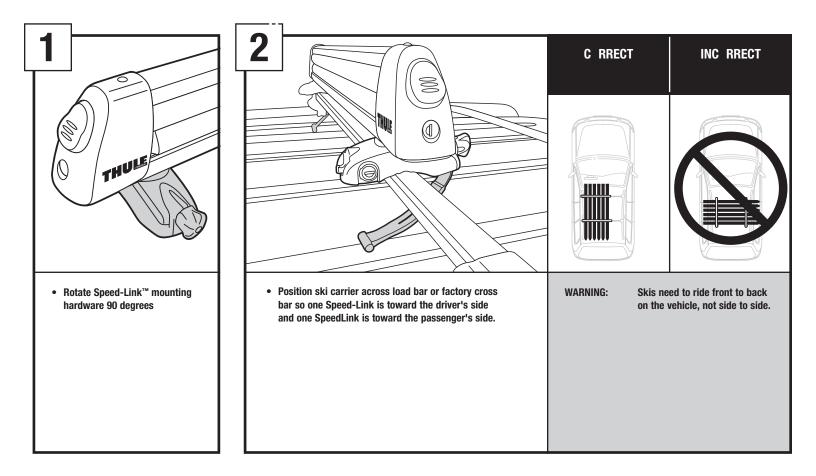

• Wrap Speed-Link rubber strap under load bar and place T-end into pocket on end. Repeat with other 3 Speed-Link straps.

| 5 SKI CAF | SKI CARRIER USE                                                                                                        |     |  |
|-----------|------------------------------------------------------------------------------------------------------------------------|-----|--|
|           | • Push button and lift open carrier arm. Push lever to the side. Grab ski carrier top and slide over side of vehicle.  | 4   |  |
|           | • Mount skis into the carrier with the tips facing to the rear. Mount snowboards with bindings in the closed position. | B   |  |
|           | • Slide carrier back over vehicle roof.                                                                                | (c) |  |
|           | • Lift lever back to upright position and close carrier arm.                                                           | ٥   |  |