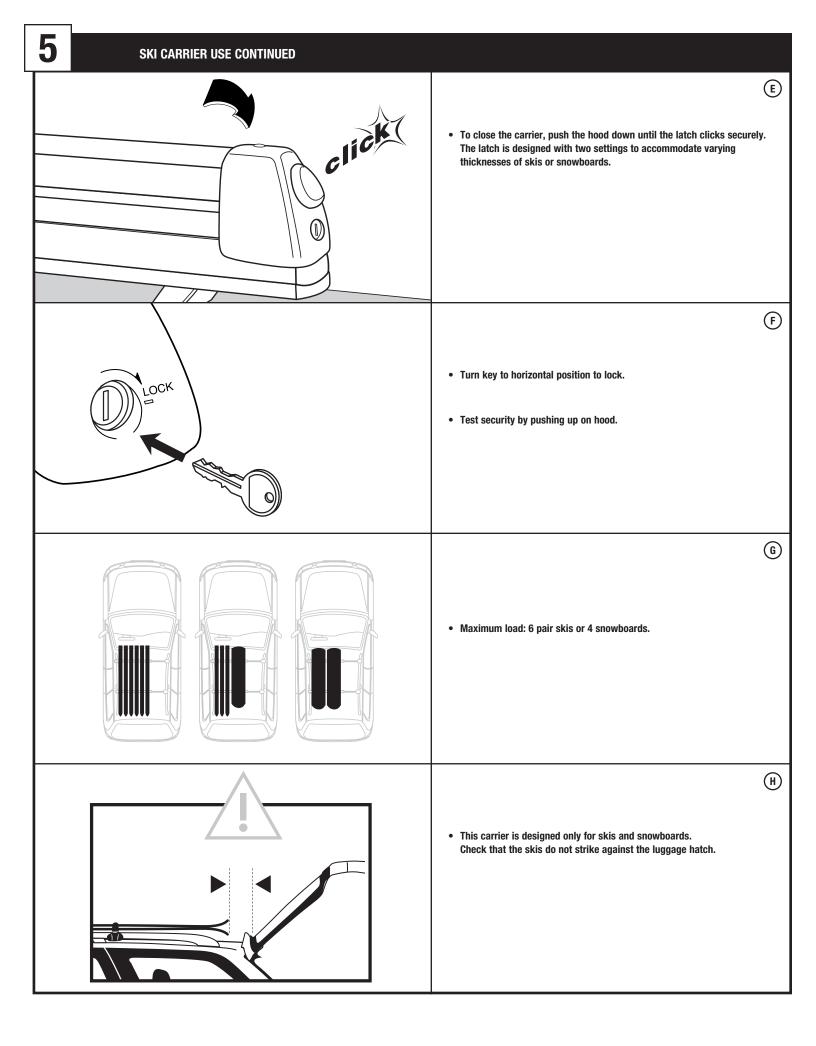

• Wrap Speed-Link rubber strap under load bar and place T-end into pocket on end. Repeat with other 3 Speed-Link straps.

| 5 SKI CAF | SKI CARRIER USE                                                                                                        |     |  |
|-----------|------------------------------------------------------------------------------------------------------------------------|-----|--|
|           | • Push button and lift open carrier arm. Push lever to the side. Grab ski carrier top and slide over side of vehicle.  | 4   |  |
|           | • Mount skis into the carrier with the tips facing to the rear. Mount snowboards with bindings in the closed position. | B   |  |
|           | • Slide carrier back over vehicle roof.                                                                                | (c) |  |
|           | • Lift lever back to upright position and close carrier arm.                                                           | ٥   |  |