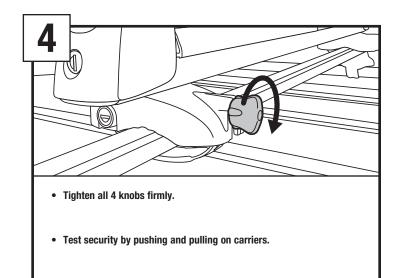

• Wrap Speed-Link rubber strap under load bar and place T-end into pocket on end. Repeat with other 3 Speed-Link straps.

| 5 SKI CAF | SKI CARRIER USE                                                                                                        |     |  |
|-----------|------------------------------------------------------------------------------------------------------------------------|-----|--|
|           | • Push button and lift open carrier arm. Push lever to the side. Grab ski carrier top and slide over side of vehicle.  | 4   |  |
|           | • Mount skis into the carrier with the tips facing to the rear. Mount snowboards with bindings in the closed position. | B   |  |
|           | • Slide carrier back over vehicle roof.                                                                                | (c) |  |
|           | • Lift lever back to upright position and close carrier arm.                                                           | ٥   |  |