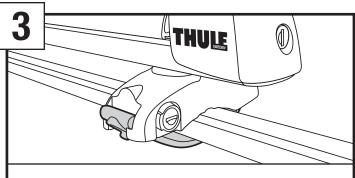

• Wrap Speed-Link rubber strap under load bar and place T-end into pocket on end. Repeat with other 3 Speed-Link straps.

| 5 SKI CAF | SKI CARRIER USE                                                                                                        |     |  |
|-----------|------------------------------------------------------------------------------------------------------------------------|-----|--|
|           | • Push button and lift open carrier arm. Push lever to the side. Grab ski carrier top and slide over side of vehicle.  | 4   |  |
|           | • Mount skis into the carrier with the tips facing to the rear. Mount snowboards with bindings in the closed position. | B   |  |
|           | • Slide carrier back over vehicle roof.                                                                                | (c) |  |
|           | • Lift lever back to upright position and close carrier arm.                                                           | ٥   |  |