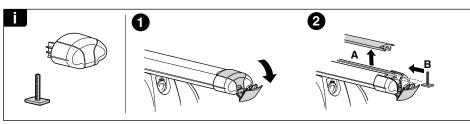

### NOTE:

Continuing with installation requires drilling. If you are unfamiliar with installation or have any doubt, seek a professional installer.

506-3113-02

506-3113-02