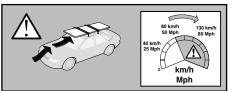

# Kit 3113

# COMPATIBILITY AND RESTRICTIONS

- Installation requires drilling the roof and permanently installing parts.
- Access to underside of mounting surface is required.
- Tools and some mechanical skills are required. If concerned about installation, have installed by professional installer.
- Not for off road use
- Do not install if roof has had bodywork.
- Do not install on vehicles with sunroofs.
- Do not install on vehicles with side curtain airbags.
- Do not install on vehicles with factory racks.









<u>460</u>





























## GB

### NOTE:

Continuing with installation requires drilling. If you are unfamiliar with installation or have any doubt, seek a professional installer.







506-3113-02











506-3113-02