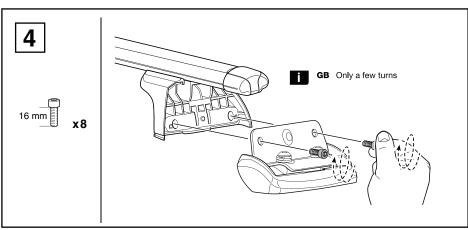

### NOTE:

Continuing with installation requires drilling. If you are unfamiliar with installation or have any doubt, seek a professional installer.

506-3113-02

506-3113-02