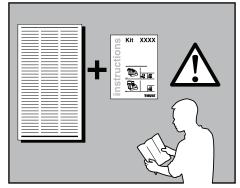

### NOTE:

Continuing with installation requires drilling. If you are unfamiliar with installation or have any doubt, seek a professional installer.

506-3113-02

506-3113-02