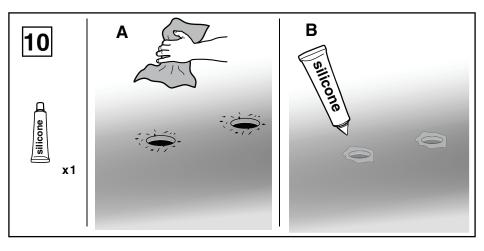

### NOTE:

Continuing with installation requires drilling. If you are unfamiliar with installation or have any doubt, seek a professional installer.

506-3113-02

506-3113-02