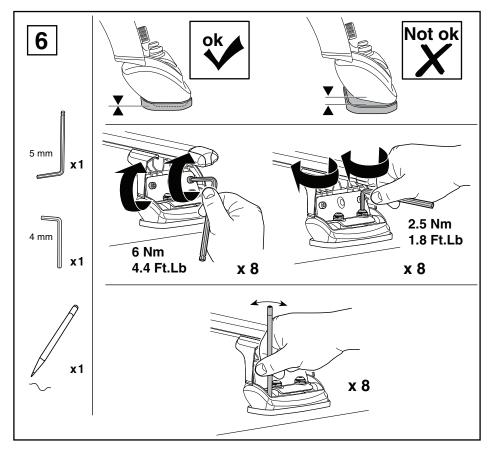

# Kit 3113

# COMPATIBILITY AND RESTRICTIONS

- Installation requires drilling the roof and permanently installing parts.
- Access to underside of mounting surface is required.
- Tools and some mechanical skills are required. If concerned about installation, have installed by professional installer.
- Not for off road use
- Do not install if roof has had bodywork.
- Do not install on vehicles with sunroofs.
- Do not install on vehicles with side curtain airbags.
- Do not install on vehicles with factory racks.









<u>460</u>





























## GB

### NOTE:

Continuing with installation requires drilling. If you are unfamiliar with installation or have any doubt, seek a professional installer.







506-3113-02











506-3113-02