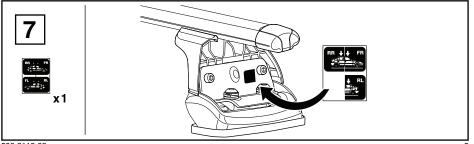

# Kit 3113

# COMPATIBILITY AND RESTRICTIONS

- Installation requires drilling the roof and permanently installing parts.
- Access to underside of mounting surface is required.
- Tools and some mechanical skills are required. If concerned about installation, have installed by professional installer.
- Not for off road use
- Do not install if roof has had bodywork.
- Do not install on vehicles with sunroofs.
- Do not install on vehicles with side curtain airbags.
- Do not install on vehicles with factory racks.









<u>460</u>





























## GB

### NOTE:

Continuing with installation requires drilling. If you are unfamiliar with installation or have any doubt, seek a professional installer.







506-3113-02











506-3113-02