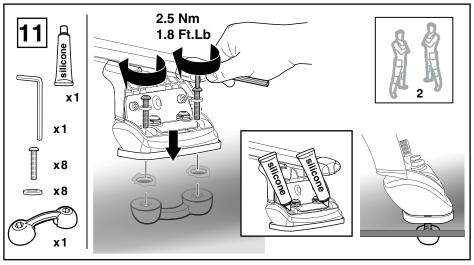

### NOTE:

Continuing with installation requires drilling. If you are unfamiliar with installation or have any doubt, seek a professional installer.

506-3113-02

506-3113-02