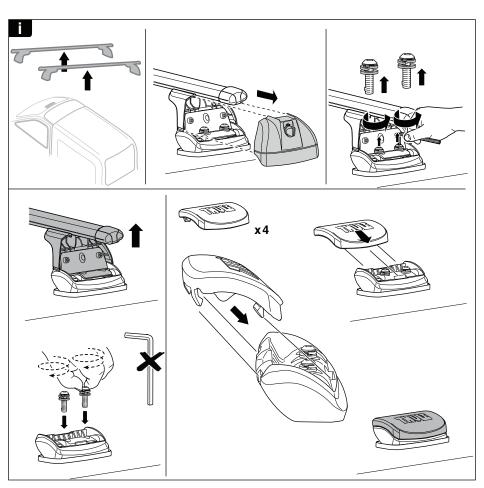

### NOTE:

Continuing with installation requires drilling. If you are unfamiliar with installation or have any doubt, seek a professional installer.

506-3113-02

506-3113-02