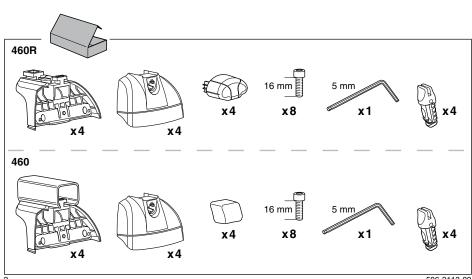

# Kit 3113

# COMPATIBILITY AND RESTRICTIONS

- Installation requires drilling the roof and permanently installing parts.
- Access to underside of mounting surface is required.
- Tools and some mechanical skills are required. If concerned about installation, have installed by professional installer.
- Not for off road use
- Do not install if roof has had bodywork.
- Do not install on vehicles with sunroofs.
- Do not install on vehicles with side curtain airbags.
- Do not install on vehicles with factory racks.









<u>460</u>





























## GB

### NOTE:

Continuing with installation requires drilling. If you are unfamiliar with installation or have any doubt, seek a professional installer.







506-3113-02











506-3113-02