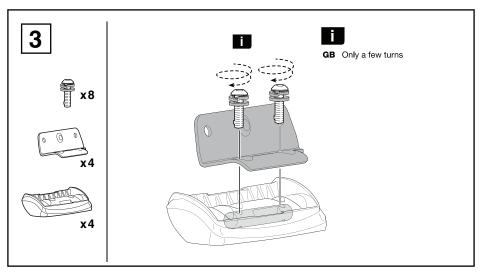

### NOTE:

Continuing with installation requires drilling. If you are unfamiliar with installation or have any doubt, seek a professional installer.

506-3113-02

506-3113-02