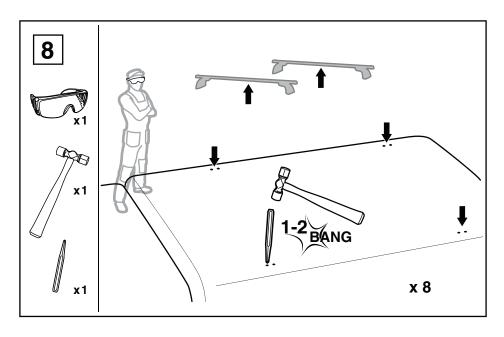

### NOTE:

Continuing with installation requires drilling. If you are unfamiliar with installation or have any doubt, seek a professional installer.

506-3113-02

506-3113-02