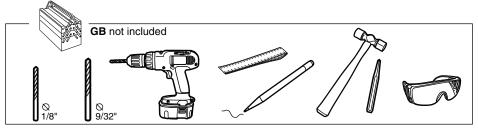

# Kit 3113

# COMPATIBILITY AND RESTRICTIONS

- Installation requires drilling the roof and permanently installing parts.
- Access to underside of mounting surface is required.
- Tools and some mechanical skills are required. If concerned about installation, have installed by professional installer.
- Not for off road use
- Do not install if roof has had bodywork.
- Do not install on vehicles with sunroofs.
- Do not install on vehicles with side curtain airbags.
- Do not install on vehicles with factory racks.









<u>460</u>





























## GB

### NOTE:

Continuing with installation requires drilling. If you are unfamiliar with installation or have any doubt, seek a professional installer.







506-3113-02











506-3113-02