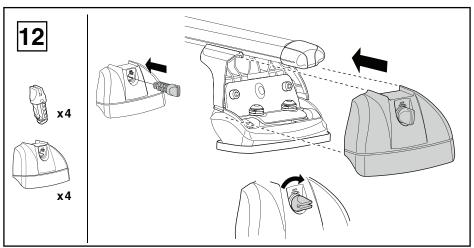

### NOTE:

Continuing with installation requires drilling. If you are unfamiliar with installation or have any doubt, seek a professional installer.

506-3113-02

506-3113-02