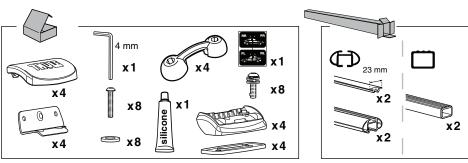

# Kit 3113

# COMPATIBILITY AND RESTRICTIONS

- Installation requires drilling the roof and permanently installing parts.
- Access to underside of mounting surface is required.
- Tools and some mechanical skills are required. If concerned about installation, have installed by professional installer.
- Not for off road use
- Do not install if roof has had bodywork.
- Do not install on vehicles with sunroofs.
- Do not install on vehicles with side curtain airbags.
- Do not install on vehicles with factory racks.









<u>460</u>





























## GB

### NOTE:

Continuing with installation requires drilling. If you are unfamiliar with installation or have any doubt, seek a professional installer.







506-3113-02











506-3113-02