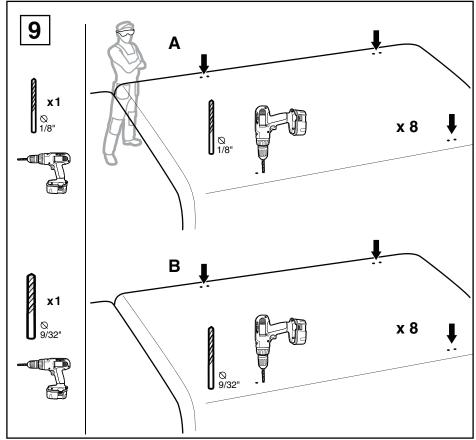

### NOTE:

Continuing with installation requires drilling. If you are unfamiliar with installation or have any doubt, seek a professional installer.

506-3113-02

506-3113-02