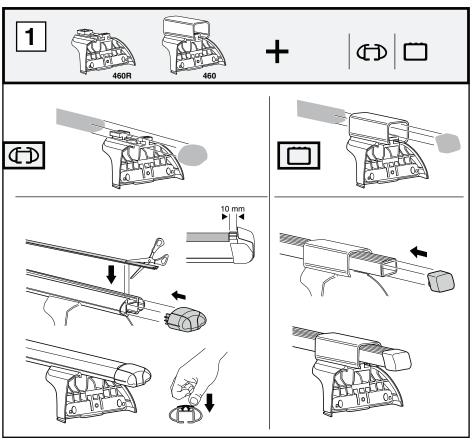

### NOTE:

Continuing with installation requires drilling. If you are unfamiliar with installation or have any doubt, seek a professional installer.

506-3113-02

506-3113-02