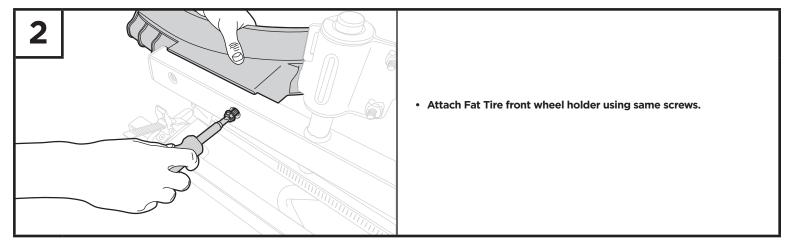

 Remove end cap from opposite end of tubing where rear wheel holder is located.

 With Phillips head screw driver and adjustable wrench, remove safety bolt.

 Slide Fat Tire rear wheel holder onto tube. Make sure buckle is facing out, away from vehicle. Reattach safety bolt and end cap.