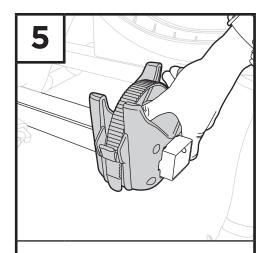

 Remove end cap from opposite end of tubing where rear wheel holder is located.

 With Phillips head screw driver and adjustable wrench, remove safety bolt.

 Slide Fat Tire rear wheel holder onto tube. Make sure buckle is facing out, away from vehicle. Reattach safety bolt and end cap.