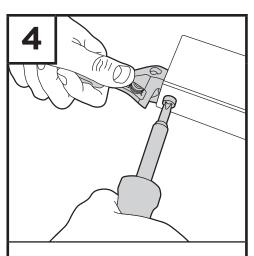

 Remove end cap from opposite end of tubing where rear wheel holder is located.

 With Phillips head screw driver and adjustable wrench, remove safety bolt.

 Slide Fat Tire rear wheel holder onto tube. Make sure buckle is facing out, away from vehicle. Reattach safety bolt and end cap.