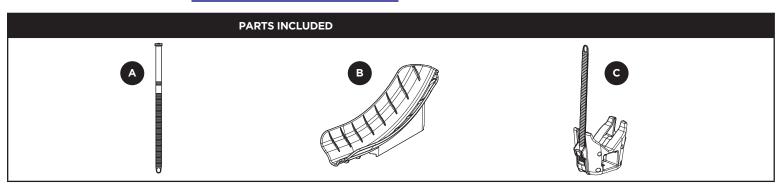

## THU FE FAT TIRE KIT 919

| part | description                 | part number | qty. |
|------|-----------------------------|-------------|------|
| Α    | Wheel Strap, Fat Tire/      | 8527642001  | 1    |
| В    | Wheel Tray, Fat Tire        | 8523598001  | 1    |
| С    | Rear Wheel Holder, Fat Tire | 7521568001  | 1    |