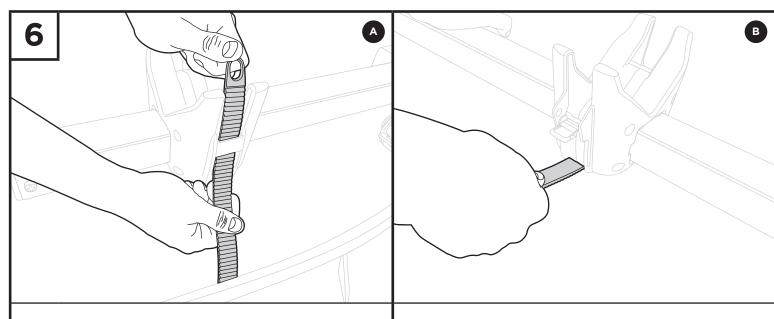

• For Fat Tires, route strap through slot in back of rear wheel holder.

 For regular size tires route strap through slot on bottom of rear wheel holder.