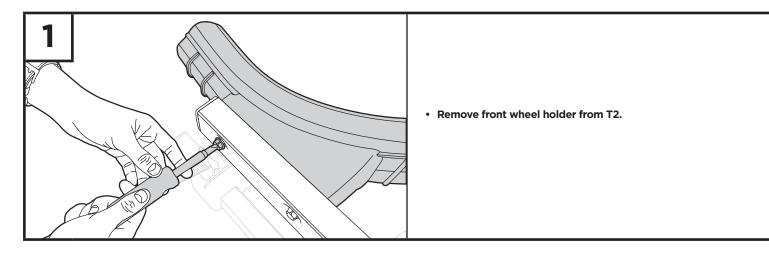

 Remove end cap from opposite end of tubing where rear wheel holder is located.

 With Phillips head screw driver and adjustable wrench, remove safety bolt.

 Slide Fat Tire rear wheel holder onto tube. Make sure buckle is facing out, away from vehicle. Reattach safety bolt and end cap.