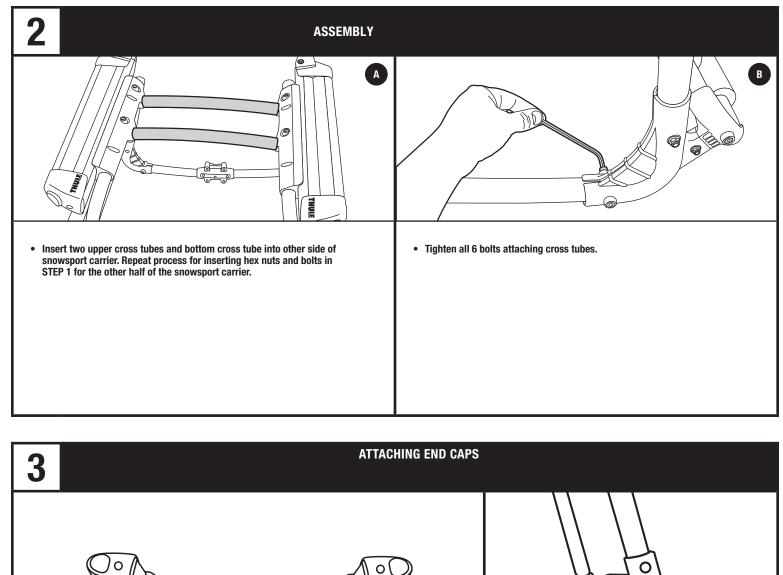

5015941\_06

Attach end caps to end of U-tube with self- tapping screws. Be sure not to over tighten screws.