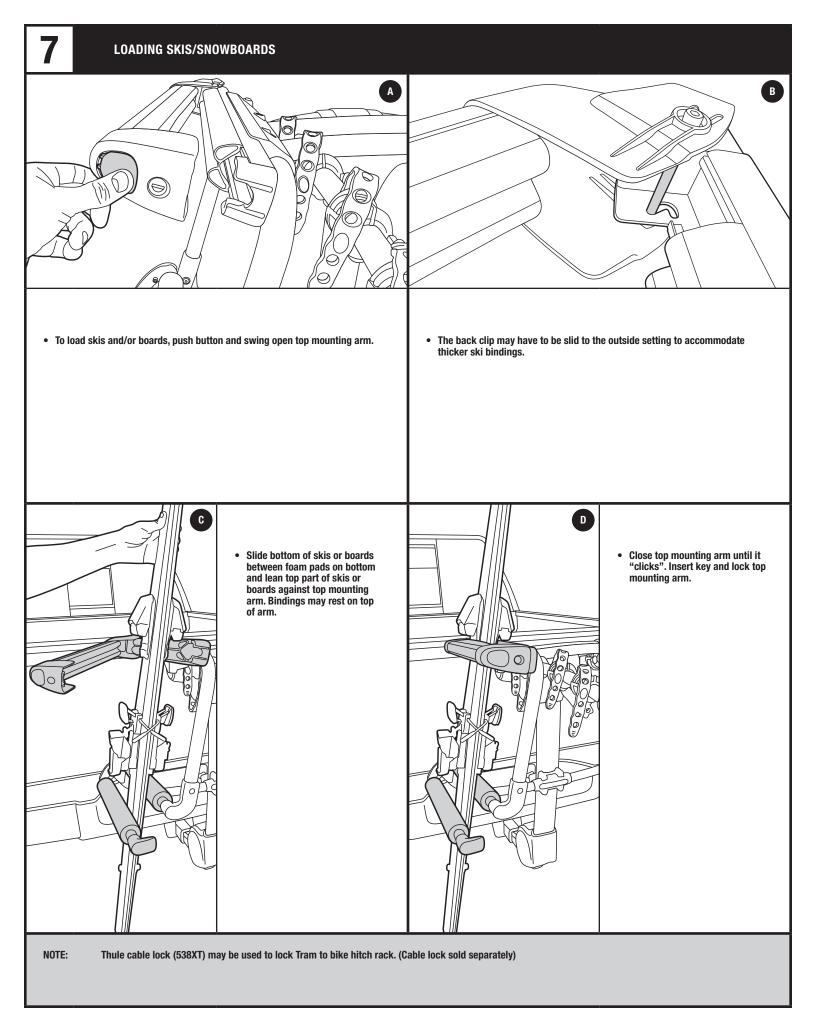

## WARNINGS / LIMITATIONS

• Not intended for off-road use.

- Check cradle straps that came with hitch rack for wear and replace if worn.
- The maximum capacity for class 1 hitches is 4 pair of skis or 2 snowboards. The maximum capacity for class 2 hitches is 6 pair of skis or 4 snowboards.
- Fits most Thule hitch racks including Apex/Vertex<sup>™</sup> and Spare Me<sup>™</sup>. Will not fit on Thule Helium hitch racks.