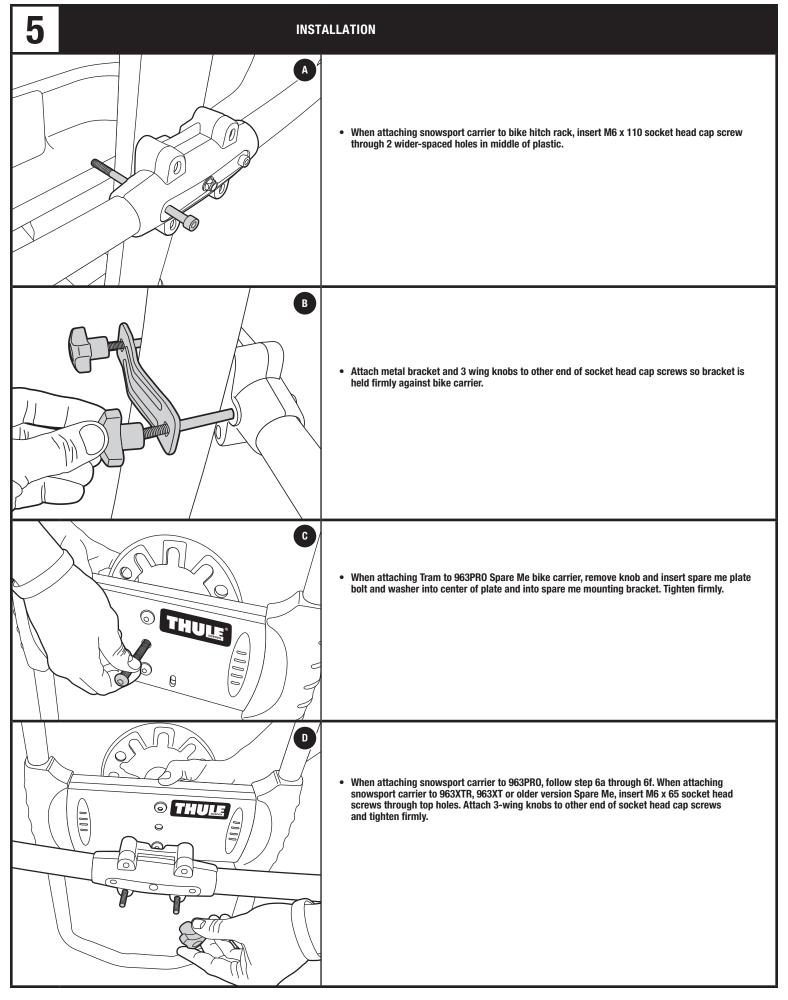

## THULE TRAM HITCH SNOWSPORT CARRIER 9033

| part | description                      | part number | qty. |
|------|----------------------------------|-------------|------|
| Α    | rubber foam pads /               | 853301903   | 8    |
| В    | upper cross tubes /              | 8523205001  | 2    |
| C    | metal bracket /                  | 8535513     | 1    |
| D    | M6 x 110 socket head cap screw / | 919611054   | 2    |
| Е    | M6 x 85 allen bolt /             | 919068559   | 4    |
| F    | M6 x 30 socket head cap screw /  | 919063054   | 2    |
| G    | M6 locking nut /                 | 938060054   | 6    |
| н    | hex key M5 /                     | 8530930     | 1    |
| 1    | 3-wing knobs /                   | 7530783     | 4    |
| J    | bottom cross tube /              | —           | 1    |
| К    | Spare Me plate bolt /            | 924088754   | 1    |
| L    | carriage bolt M6 x 65 /          | 915066554   | 2    |
| М    | washer /                         | 951081654   | 1    |
| Ν    | end cap left /                   | 8523201001  | 1    |
| 0    | end cap right /                  | 8523201002  | 1    |
| Р    | sheet metal screw /              | 8535753     | 2    |
| Q    | carriage bolt M6 x 45 /          | 915064554   | 2    |
| R    | plastic spacer /                 | 8531881     | 2    |