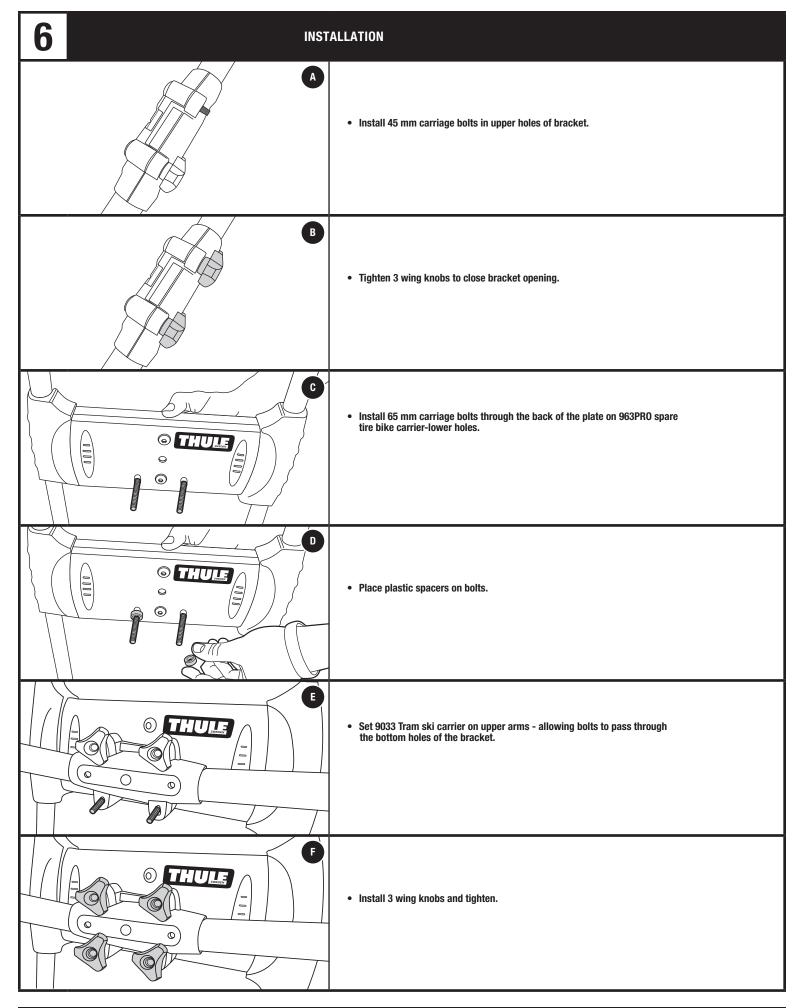

## THULE TRAM HITCH SNOWSPORT CARRIER 9033

| part | description                      | part number | qty. |
|------|----------------------------------|-------------|------|
| Α    | rubber foam pads /               | 853301903   | 8    |
| В    | upper cross tubes /              | 8523205001  | 2    |
| C    | metal bracket /                  | 8535513     | 1    |
| D    | M6 x 110 socket head cap screw / | 919611054   | 2    |
| Е    | M6 x 85 allen bolt /             | 919068559   | 4    |
| F    | M6 x 30 socket head cap screw /  | 919063054   | 2    |
| G    | M6 locking nut /                 | 938060054   | 6    |
| н    | hex key M5 /                     | 8530930     | 1    |
| 1    | 3-wing knobs /                   | 7530783     | 4    |
| J    | bottom cross tube /              | —           | 1    |
| К    | Spare Me plate bolt /            | 924088754   | 1    |
| L    | carriage bolt M6 x 65 /          | 915066554   | 2    |
| М    | washer /                         | 951081654   | 1    |
| Ν    | end cap left /                   | 8523201001  | 1    |
| 0    | end cap right /                  | 8523201002  | 1    |
| Р    | sheet metal screw /              | 8535753     | 2    |
| Q    | carriage bolt M6 x 45 /          | 915064554   | 2    |
| R    | plastic spacer /                 | 8531881     | 2    |