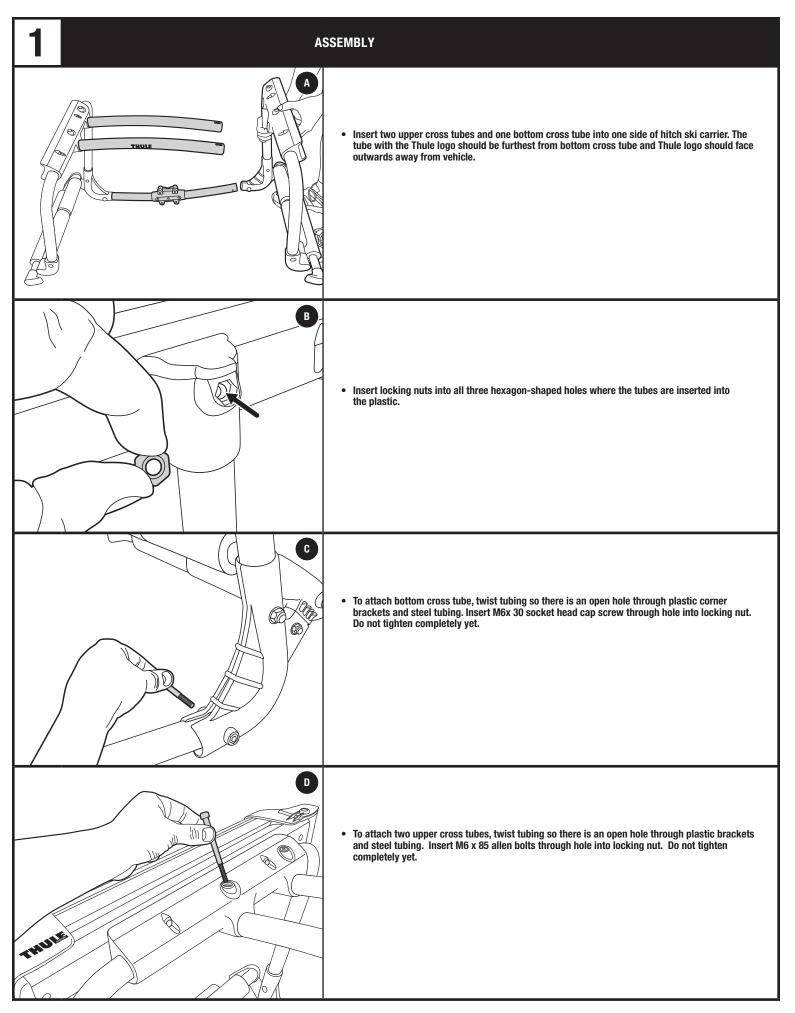

## THULE TRAM HITCH SNOWSPORT CARRIER 9033

| part | description                      | part number | qty. |
|------|----------------------------------|-------------|------|
| Α    | rubber foam pads /               | 853301903   | 8    |
| В    | upper cross tubes /              | 8523205001  | 2    |
| C    | metal bracket /                  | 8535513     | 1    |
| D    | M6 x 110 socket head cap screw / | 919611054   | 2    |
| Е    | M6 x 85 allen bolt /             | 919068559   | 4    |
| F    | M6 x 30 socket head cap screw /  | 919063054   | 2    |
| G    | M6 locking nut /                 | 938060054   | 6    |
| н    | hex key M5 /                     | 8530930     | 1    |
| 1    | 3-wing knobs /                   | 7530783     | 4    |
| J    | bottom cross tube /              | —           | 1    |
| К    | Spare Me plate bolt /            | 924088754   | 1    |
| L    | carriage bolt M6 x 65 /          | 915066554   | 2    |
| М    | washer /                         | 951081654   | 1    |
| Ν    | end cap left /                   | 8523201001  | 1    |
| 0    | end cap right /                  | 8523201002  | 1    |
| Р    | sheet metal screw /              | 8535753     | 2    |
| Q    | carriage bolt M6 x 45 /          | 915064554   | 2    |
| R    | plastic spacer /                 | 8531881     | 2    |