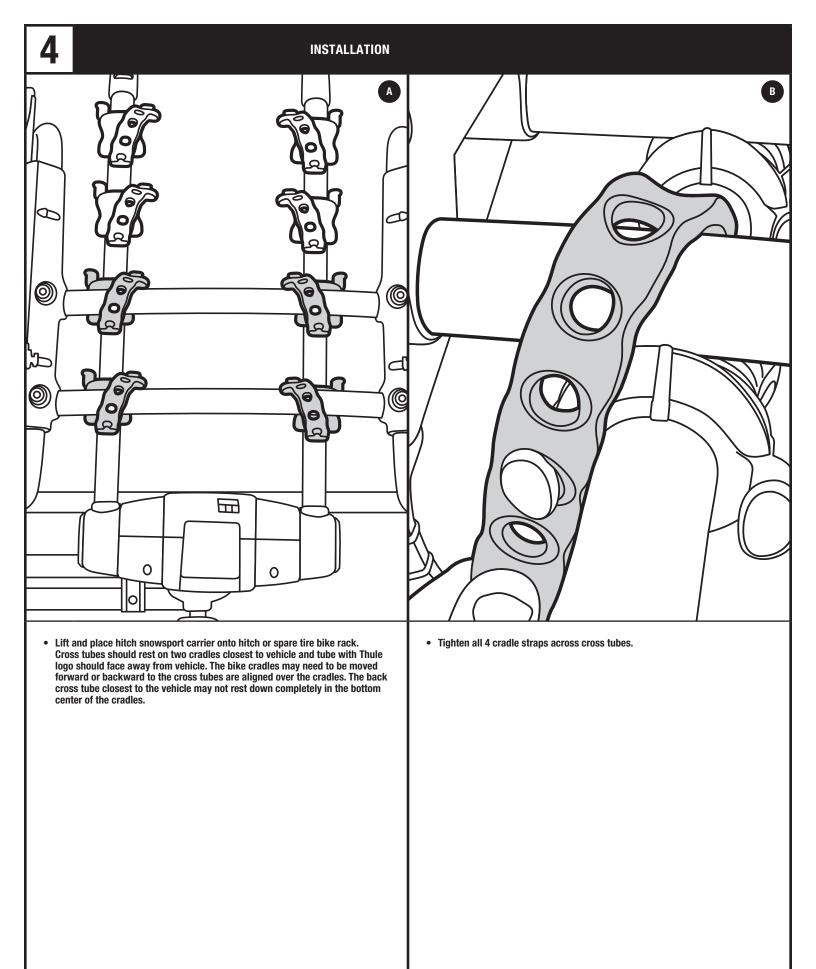

## WARNINGS / LIMITATIONS

• Not intended for off-road use.

- Check cradle straps that came with hitch rack for wear and replace if worn.
- The maximum capacity for class 1 hitches is 4 pair of skis or 2 snowboards. The maximum capacity for class 2 hitches is 6 pair of skis or 4 snowboards.
- Fits most Thule hitch racks including Apex/Vertex<sup>™</sup> and Spare Me<sup>™</sup>. Will not fit on Thule Helium hitch racks.