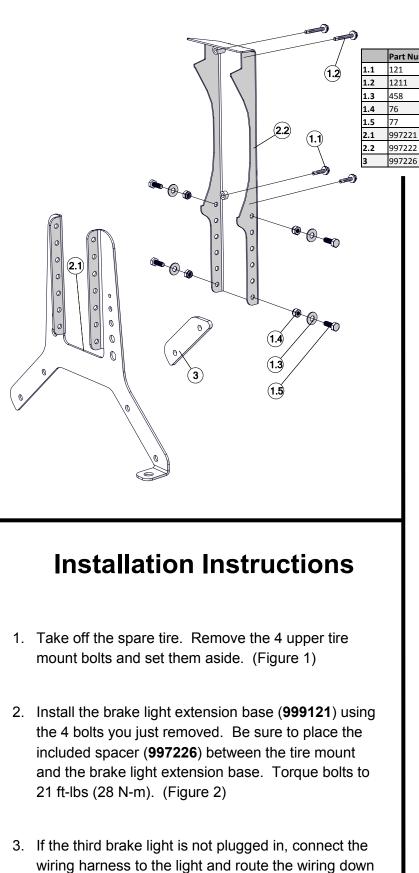

the back of the factory light housing. (Figure 3)

- 4. Position the light in the extension housing (**997222**). Note the screw length. The longer screws go in the top holes. (Figure 4)
- 5. Slide the extension assembly into the base and adjust the brake light height until it looks like it will clear your tire, then loosely install 2 or 3 bolts to hold the assembly in place. (Figure 5)
- 6. Lift the spare tire back in place and loosely install one lug nut to hold the tire in place. Open the tailgate for easy access to adjust the light mount up or down. (Figure 6)
- With the spare tire loosely installed adjust the height so the light will be visible. Tighten the four light extension mounting bolts to 8 ft-lbs. (Figure 7)

- Route the wiring harness so it will not be damaged. Use zip ties to hold it in place if necessary. (Figure 8)
- 9. Reinstall the spare tire and torque the lug nuts between 40 and 80 ftlbs.
- 10. The spare tire should be pushed up tightly to the aluminum hinge for added strength. The light extension should also be pushing firmly against the tire.