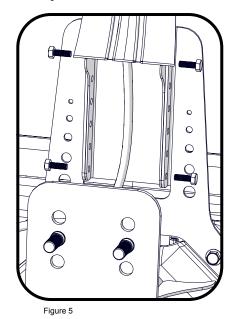

the back of the factory light housing. (Figure 3)

- 4. Position the light in the extension housing (**997222**). Note the screw length. The longer screws go in the top holes. (Figure 4)
- 5. Slide the extension assembly into the base and adjust the brake light height until it looks like it will clear your tire, then loosely install 2 or 3 bolts to hold the assembly in place. (Figure 5)
- 6. Lift the spare tire back in place and loosely install one lug nut to hold the tire in place. Open the tailgate for easy access to adjust the light mount up or down. (Figure 6)
- With the spare tire loosely installed adjust the height so the light will be visible. Tighten the four light extension mounting bolts to 8 ft-lbs. (Figure 7)