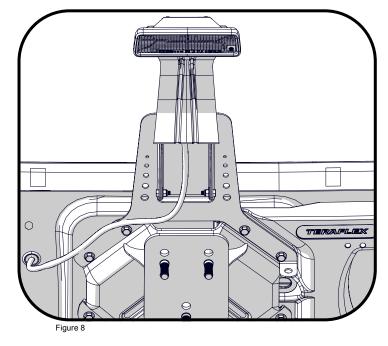

- Route the wiring harness so it will not be damaged. Use zip ties to hold it in place if necessary. (Figure 8)
- 9. Reinstall the spare tire and torque the lug nuts between 40 and 80 ftlbs.
- 10. The spare tire should be pushed up tightly to the aluminum hinge for added strength. The light extension should also be pushing firmly against the tire.