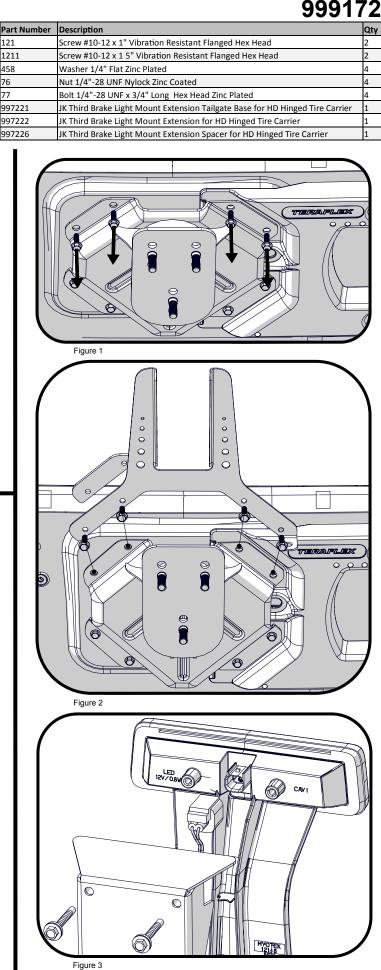

the back of the factory light housing. (Figure 3)

- 4. Position the light in the extension housing (**997222**). Note the screw length. The longer screws go in the top holes. (Figure 4)
- 5. Slide the extension assembly into the base and adjust the brake light height until it looks like it will clear your tire, then loosely install 2 or 3 bolts to hold the assembly in place. (Figure 5)
- 6. Lift the spare tire back in place and loosely install one lug nut to hold the tire in place. Open the tailgate for easy access to adjust the light mount up or down. (Figure 6)
- With the spare tire loosely installed adjust the height so the light will be visible. Tighten the four light extension mounting bolts to 8 ft-lbs. (Figure 7)

- Route the wiring harness so it will not be damaged. Use zip ties to hold it in place if necessary. (Figure 8)
- 9. Reinstall the spare tire and torque the lug nuts between 40 and 80 ftlbs.
- 10. The spare tire should be pushed up tightly to the aluminum hinge for added strength. The light extension should also be pushing firmly against the tire.