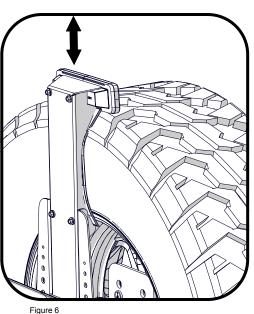

the back of the factory light housing. (Figure 3)

- 4. Position the light in the extension housing (**997222**). Note the screw length. The longer screws go in the top holes. (Figure 4)
- 5. Slide the extension assembly into the base and adjust the brake light height until it looks like it will clear your tire, then loosely install 2 or 3 bolts to hold the assembly in place. (Figure 5)
- 6. Lift the spare tire back in place and loosely install one lug nut to hold the tire in place. Open the tailgate for easy access to adjust the light mount up or down. (Figure 6)
- With the spare tire loosely installed adjust the height so the light will be visible. Tighten the four light extension mounting bolts to 8 ft-lbs. (Figure 7)