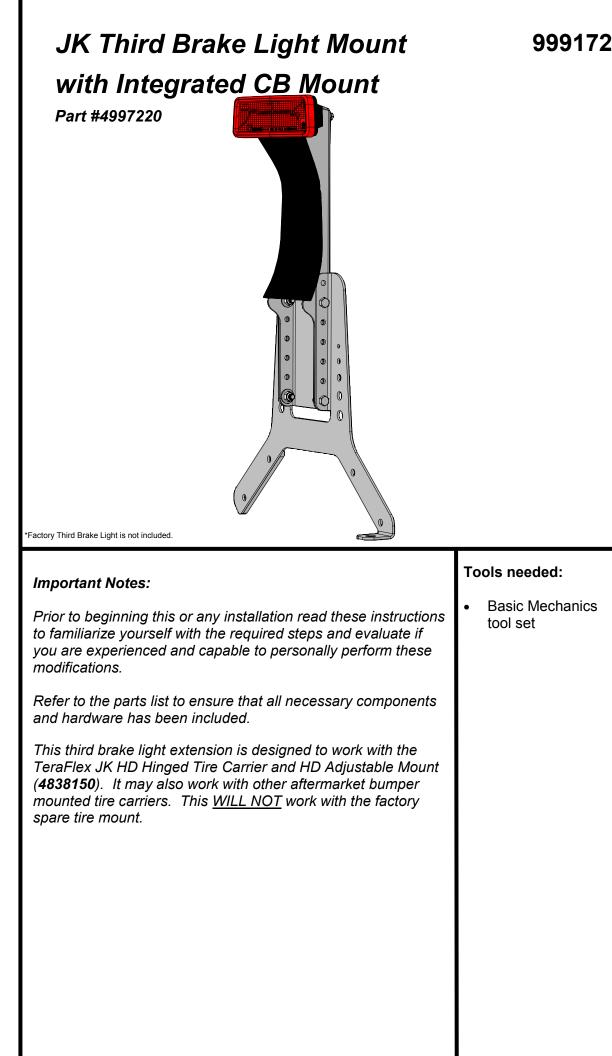

This third brake light extension can be installed as a stand alone extension. (See Figure 10) Installation is identical to the procedure outlined in this guide, however, the included spacer (**997226**) <u>DOES NOT</u> need to be used. Simply bolt the base right up to tailgate. This kit <u>WILL NOT</u> work with a factory tire mount!