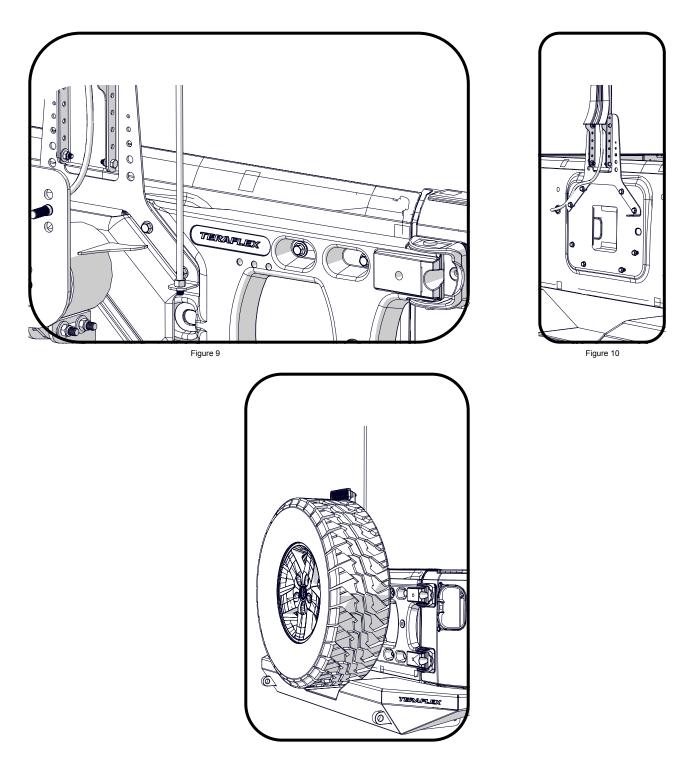

## 999172

The third brake light extension includes a CB antenna mount. (See Figure 9) Mounting the antenna is straight forward. Use the antenna manufacturer's hardware and instructions. It is the responsibility of the installer to route the wire into the Jeep. There is a grommet on the tailgate slightly below the mount that would work, another option is to push the wire through the tailgate vent. The CB antenna mount also doubles as a great place to mount a dune flag for visibility on the trail.

This third brake light extension can be installed as a stand alone extension. (See Figure 10) Installation is identical to the procedure outlined in this guide, however, the included spacer (**997226**) <u>DOES NOT</u> need to be used. Simply bolt the base right up to tailgate. This kit <u>WILL NOT</u> work with a factory tire mount!