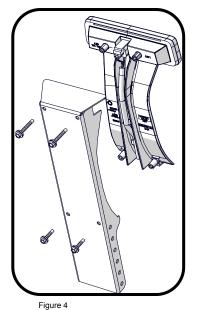

the back of the factory light housing. (Figure 3)

- 4. Position the light in the extension housing (**997222**). Note the screw length. The longer screws go in the top holes. (Figure 4)
- 5. Slide the extension assembly into the base and adjust the brake light height until it looks like it will clear your tire, then loosely install 2 or 3 bolts to hold the assembly in place. (Figure 5)
- 6. Lift the spare tire back in place and loosely install one lug nut to hold the tire in place. Open the tailgate for easy access to adjust the light mount up or down. (Figure 6)
- With the spare tire loosely installed adjust the height so the light will be visible. Tighten the four light extension mounting bolts to 8 ft-lbs. (Figure 7)