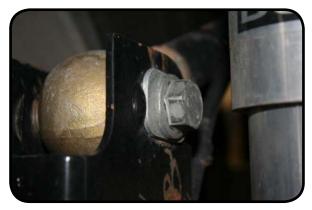

- 3. Remove the rear upper control arm bolts using a 21mm socket.
- 4. Using the new cam-bolt washers Install them on both sides of the control arm mounts. Reinstall the bolts and torque to 75 Ft-lbs.