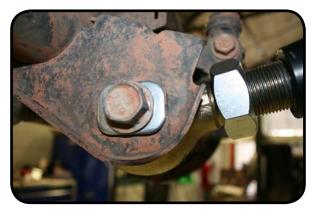

- 1. Remove the front lower control arm bolts using a 21mm socket and wrench.
- 2. Using the new cam-bolt washers Install them on both sides of the control arm mounts. Reinstall the bolts and torque to 125 Ft-lbs.