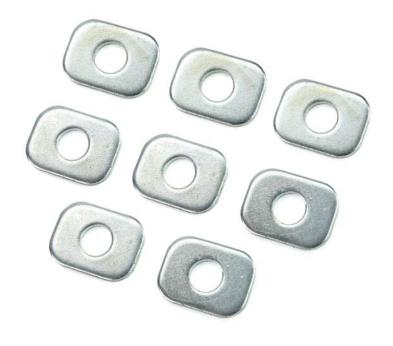

## JK Flexarm Cam-Bolt Washers Part # 4951700

Refer to the parts list to ensure that all necessary components and hardware has been included. If any parts are missing please contact your local retailer for assistance.

Tools Required: 21mm socket and wrench