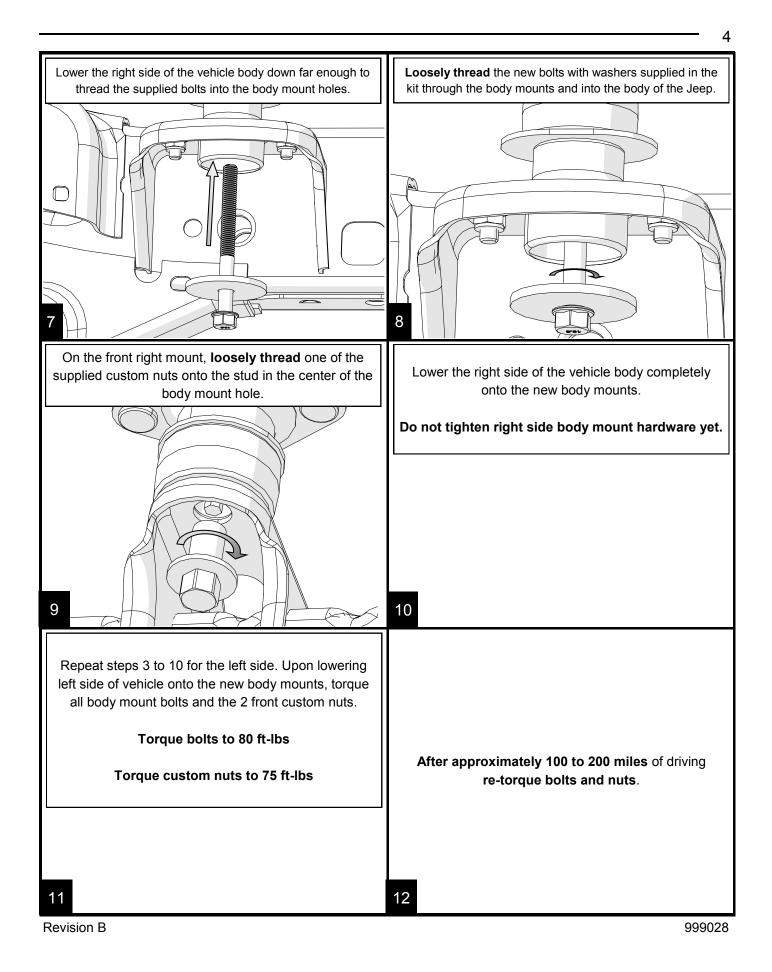

## **Tools needed:**

- This installation guide
- Floor Jack
- Wood Blocks (2x4, 4x4 etc.)
- Ratchet or Impact Wrench
- 18 mm Socket
- 21 mm Socket