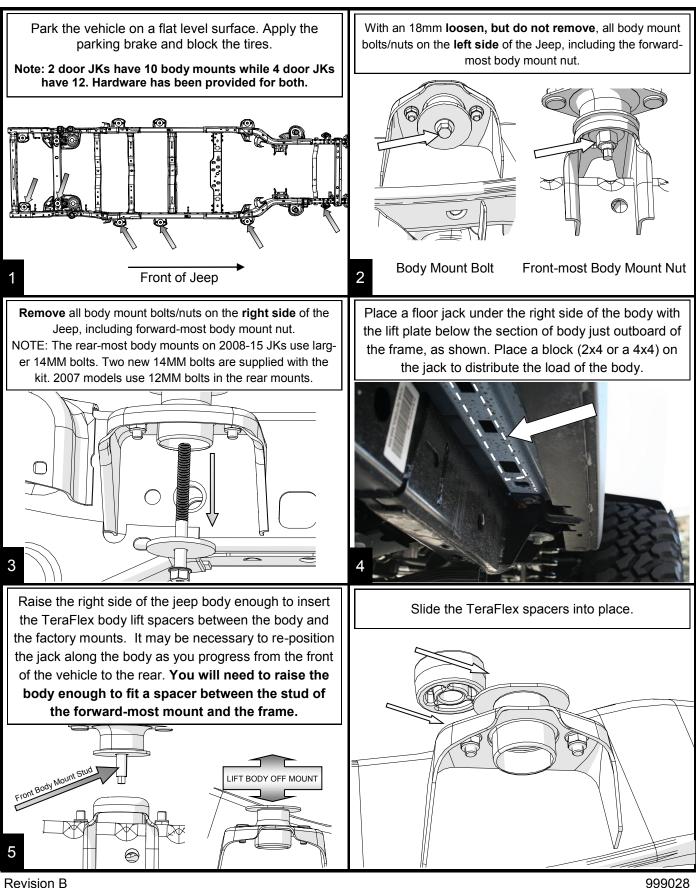

## **Tools needed:**

- This installation guide
- Floor Jack
- Wood Blocks (2x4, 4x4 etc.)
- Ratchet or Impact Wrench
- 18 mm Socket
- 21 mm Socket