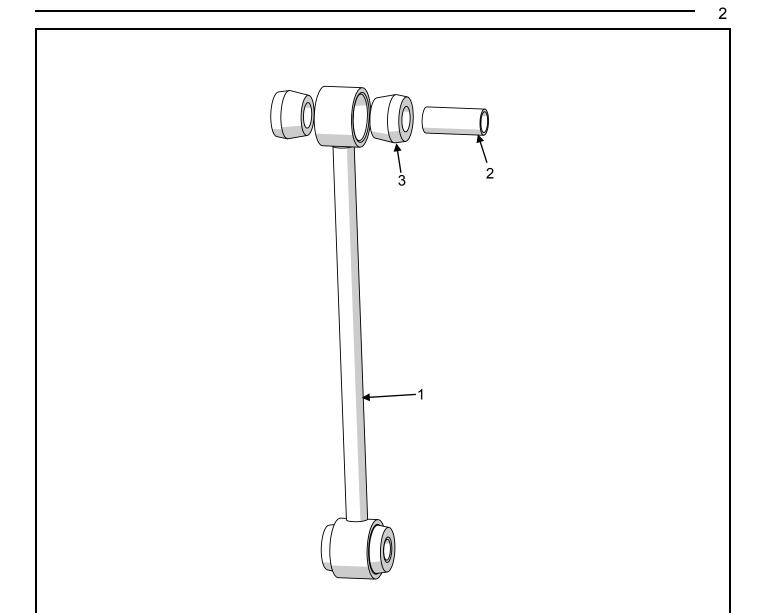

Refer to the parts list to ensure that all necessary components and hardware has been included. If any parts are missing please contact your local TeraFlex dealer for assistance.

## Tools needed:

- This installation guide
- Basic mechanics tool set

| Parts List  |             |                                      |          |
|-------------|-------------|--------------------------------------|----------|
| Item Number | Part Number | Description                          | Quantity |
| 1           | 314         | TJ Rear Sway Bar Link                | 2        |
| 2           | 45          | TJ Rear Sway Bar Link Bushing Sleeve | 4        |
| 3           | 600442      | TJ Rear Sway Bar Link Bushing Half   | 8        |