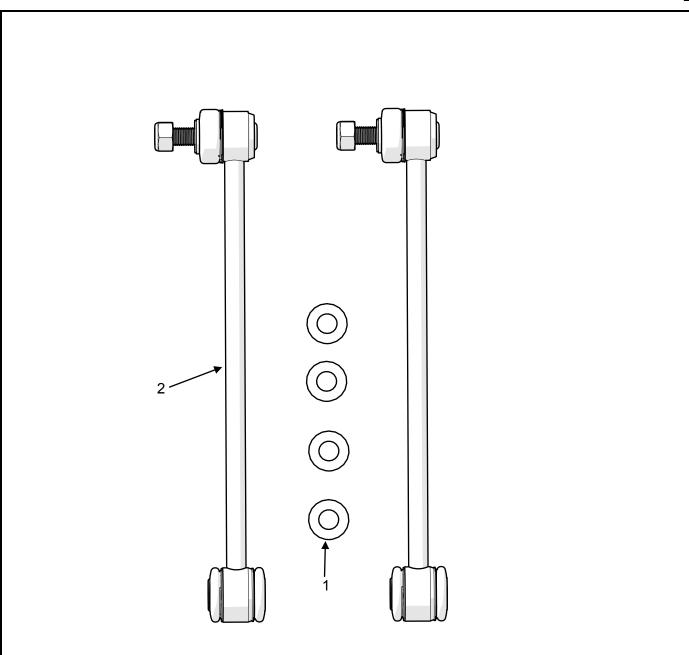

## **Tools needed:**

- This installation guide
- 6mm Allen Wrench
- 18mm Box Wrench
- 18mm Socket
- 19mm End Wrench
- Rachet

| Parts List  |             |                                          |          |
|-------------|-------------|------------------------------------------|----------|
| Item Number | Part Number | Description                              | Quantity |
| 1           | 37          | Washer 1/2" Flat Zinc Plated             | 4        |
|             | 744500      | Sway Bar Link Rear 10.75" w/ Swivel Stud |          |
| 2           | 754500      | Sway Bar Link Rear 12.25" w/ Swivel Stud | 2        |
|             | 754420      | Sway Bar Link Rear 14.75" w/ Swivel Stud |          |