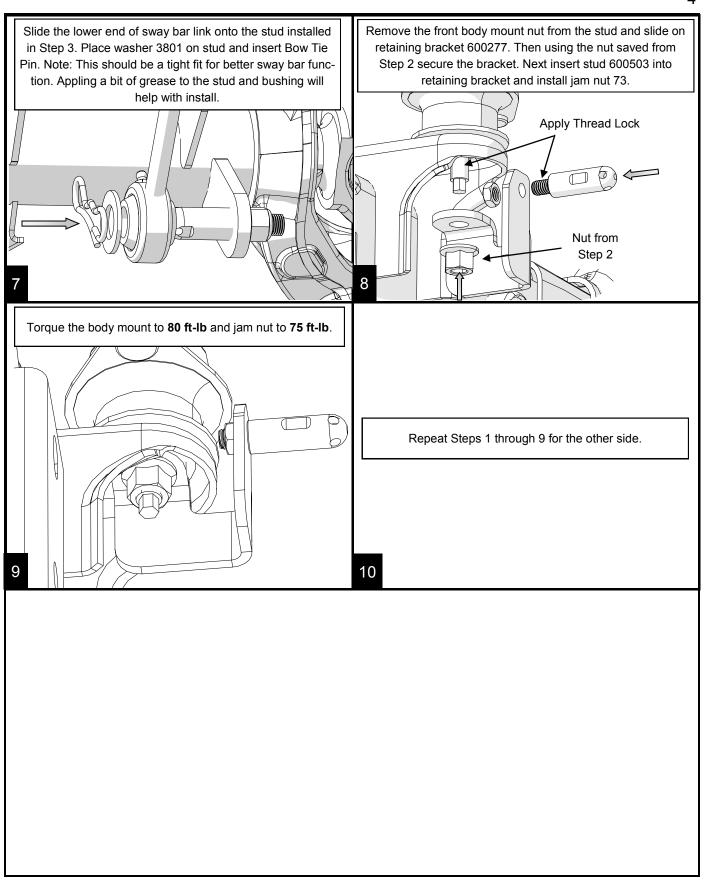

## Tools needed:

- Basic Mechanic's Tool Set
- Thread Locking Compound

| Item Number | Part Number        | Description                                                      | Qty |
|-------------|--------------------|------------------------------------------------------------------|-----|
| 1           | 308                | Grease Zerk 1/4"-28 UNF Straight                                 | 2   |
| 2           | 600093             | Hardware JK Quick Disconnect                                     | 1   |
| 2.1         | 5021               | Hardware Pack for JK Quick Disconnect                            | 1   |
| 2.1.1       | 37                 | Washer 1/2" Flat Zinc Plated                                     | 2   |
| 2.1.2       | 3801               | Washer 3/4" Flat Zinc Plated for QD Link Pin                     | 2   |
| 2.1.3       | 477                | Washer 7/16" Flat Stainless Steel                                | 2   |
| 2.1.4       | 488                | Nut 1/2"-20 UNF Nylock Nut Stainless                             | 2   |
| 2.1.5       | 73                 | Nut 3/8"-16 UNC Thin Jam Nut                                     | 2   |
| 2.2         | 600277             | JK Quick Disconnect Retainer Bracket                             | 2   |
| 2.3         | 600499             | Universal 3/4" Diameter Axle Side Quick Disconnect Stud          | 2   |
| 2.4         | 600503             | 5/8" Diameter Upper Quick Disconnect Parking Stud                | 2   |
| 2.5         | 600504             | Quick Disconnect Bow Tie Pin                                     | 2   |
| 3           | 753005 <b>-or-</b> | JK 3-4" Front Quick Disconnect Swaybar Link w/ Upper Swivel Stud | 2   |
|             | 753006 <b>-or-</b> | JK 0-3" Front Quick Disconnect Swaybar Link w/ Upper Swivel Stud |     |
|             | 753020             | JK 6" Front Quick Disconnect Swaybar Link w/ Upper Swivel Stud   |     |
| 3.1         | 44                 | Nut M12 x1.25 Zinc-Plated Nylock Nut for Swivel Stud             | 2   |
| 3.2         | 600498             | Quick Disconnect Bushing Ball                                    | 2   |