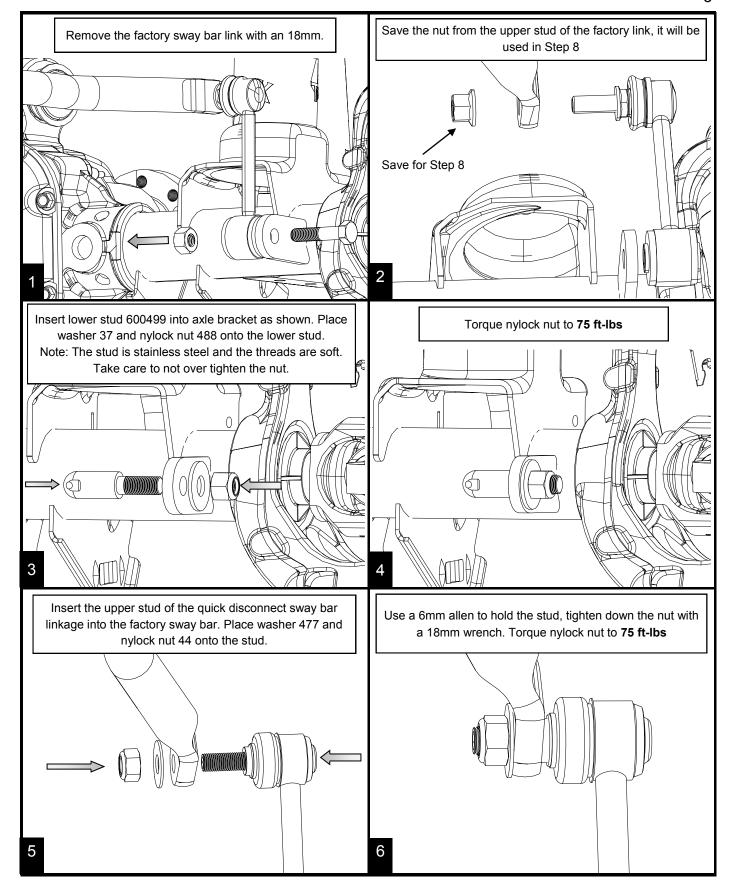

## Tools needed:

- Basic Mechanic's Tool Set
- Thread Locking Compound

| Item Number | Part Number        | Description                                                      | Qty |
|-------------|--------------------|------------------------------------------------------------------|-----|
| 1           | 308                | Grease Zerk 1/4"-28 UNF Straight                                 | 2   |
| 2           | 600093             | Hardware JK Quick Disconnect                                     | 1   |
| 2.1         | 5021               | Hardware Pack for JK Quick Disconnect                            | 1   |
| 2.1.1       | 37                 | Washer 1/2" Flat Zinc Plated                                     | 2   |
| 2.1.2       | 3801               | Washer 3/4" Flat Zinc Plated for QD Link Pin                     | 2   |
| 2.1.3       | 477                | Washer 7/16" Flat Stainless Steel                                | 2   |
| 2.1.4       | 488                | Nut 1/2"-20 UNF Nylock Nut Stainless                             | 2   |
| 2.1.5       | 73                 | Nut 3/8"-16 UNC Thin Jam Nut                                     | 2   |
| 2.2         | 600277             | JK Quick Disconnect Retainer Bracket                             | 2   |
| 2.3         | 600499             | Universal 3/4" Diameter Axle Side Quick Disconnect Stud          | 2   |
| 2.4         | 600503             | 5/8" Diameter Upper Quick Disconnect Parking Stud                | 2   |
| 2.5         | 600504             | Quick Disconnect Bow Tie Pin                                     | 2   |
| 3           | 753005 <b>-or-</b> | JK 3-4" Front Quick Disconnect Swaybar Link w/ Upper Swivel Stud | 2   |
|             | 753006 <b>-or-</b> | JK 0-3" Front Quick Disconnect Swaybar Link w/ Upper Swivel Stud |     |
|             | 753020             | JK 6" Front Quick Disconnect Swaybar Link w/ Upper Swivel Stud   |     |
| 3.1         | 44                 | Nut M12 x1.25 Zinc-Plated Nylock Nut for Swivel Stud             | 2   |
| 3.2         | 600498             | Quick Disconnect Bushing Ball                                    | 2   |