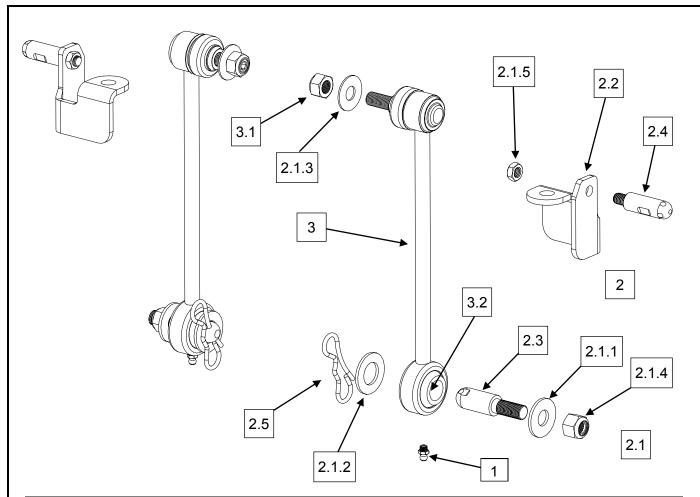

## Tools needed:

- Basic Mechanic's Tool Set
- Thread Locking Compound

| Item Number | Part Number        | Description                                                      | Qty |
|-------------|--------------------|------------------------------------------------------------------|-----|
| 1           | 308                | Grease Zerk 1/4"-28 UNF Straight                                 | 2   |
| 2           | 600093             | Hardware JK Quick Disconnect                                     | 1   |
| 2.1         | 5021               | Hardware Pack for JK Quick Disconnect                            | 1   |
| 2.1.1       | 37                 | Washer 1/2" Flat Zinc Plated                                     | 2   |
| 2.1.2       | 3801               | Washer 3/4" Flat Zinc Plated for QD Link Pin                     | 2   |
| 2.1.3       | 477                | Washer 7/16" Flat Stainless Steel                                | 2   |
| 2.1.4       | 488                | Nut 1/2"-20 UNF Nylock Nut Stainless                             | 2   |
| 2.1.5       | 73                 | Nut 3/8"-16 UNC Thin Jam Nut                                     | 2   |
| 2.2         | 600277             | JK Quick Disconnect Retainer Bracket                             | 2   |
| 2.3         | 600499             | Universal 3/4" Diameter Axle Side Quick Disconnect Stud          | 2   |
| 2.4         | 600503             | 5/8" Diameter Upper Quick Disconnect Parking Stud                | 2   |
| 2.5         | 600504             | Quick Disconnect Bow Tie Pin                                     | 2   |
| 3           | 753005 <b>-or-</b> | JK 3-4" Front Quick Disconnect Swaybar Link w/ Upper Swivel Stud | 2   |
|             | 753006 <b>-or-</b> | JK 0-3" Front Quick Disconnect Swaybar Link w/ Upper Swivel Stud |     |
|             | 753020             | JK 6" Front Quick Disconnect Swaybar Link w/ Upper Swivel Stud   |     |
| 3.1         | 44                 | Nut M12 x1.25 Zinc-Plated Nylock Nut for Swivel Stud             | 2   |
| 3.2         | 600498             | Quick Disconnect Bushing Ball                                    | 2   |