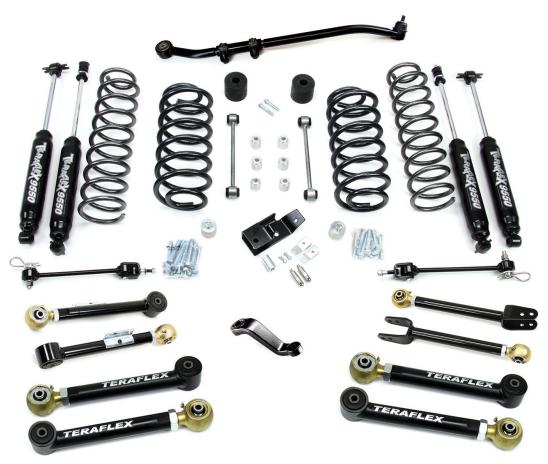

### **Boxes Received**

| Spring Box                   |                  |
|------------------------------|------------------|
| Springs                      | 2 Front; 2 Rear  |
| Extended Rear Sway Bar Links | 2                |
| Transfer Case Drop Kit       | 1 Kit; 6 Spacers |
| Front Quick Disconnect Links | 1 Kit            |
| Drop Pitman Arm              | 1                |
| Bumpstop Extensions          | 2 Front; 2 Rear  |
| Rear Track Bar Bracket       | 1                |
| Hardware Bag                 | 2                |

| Track Bar Box              | ( |
|----------------------------|---|
| Adjustable Front Track Bar | 1 |

| Flexarm Box              |   |
|--------------------------|---|
| Lower Control Arms       | 4 |
| Front Upper Control Arms | 2 |
| Rear Upper Control Arms  | 2 |

| Shock Box (Kit #14564 | 152 Only)       |
|-----------------------|-----------------|
| Shocks                | 2 Front; 2 Rear |

Carefully check this list prior to beginning the installation. If any parts are missing please contact your local Teraflex dealer for assistance. See installation instructions for more detailed parts lists.

# TJ 4" Suspension System with 8 FlexArms Master Installation Check-List

| Remove the Front Track Bar (See: 999103 Front Track Bar/Removal)                       |
|----------------------------------------------------------------------------------------|
| Remove Front Sway Bar Links (See: 999127 Quick Disconnects/Removal)                    |
| Remove Front Shocks (See: 999188 Shocks/Front Removal)                                 |
| Remove Front Springs (See:999187 Springs/Front Removal)                                |
| Remove And Install Lower Control Arms (See: 999189 Lower Control Arms/Front)           |
| Remove And Install Upper Control Arms (See: 999196 Upper Control Arms/Front)           |
| Install Front Bumpstop Extensions (See: 999192 Bumpstop Extensions/Front/Installation) |
| Install New Front Springs (See: 999187 Springs/Front Installation)                     |
| Install Front New or Existing Shocks (See: 999188 Shocks/Front Installation)           |
| Install New Pitman Arm (See: 999194 Pitman Arm Installation)                           |
| Install New Front Track Bar (See: 999103 Front Track Bar/Installation)                 |
| Install New Quick Disconnect Links (See: 999127 Quick Disconnects/Installation)        |
| Remove Rear Track Bar (See: 999195 Rear Track Bar Bracket/Removal)                     |
| Remove Rear Sway Bar Links (See: 999191 Rear Sway Bar Link/Removal)                    |
| Remove Rear Shocks (See: 999188 Shocks Rear Removal)                                   |
| Remove Rear Springs (See: 999187 Springs/Rear Removal)                                 |
| Remove and Install Lower Control Arms (See: 999189 Lower Control Arms/Rear)            |
| Remove and Install Upper Control Arms (See: 999196 Upper Control Arms/Rear)            |
| Install Rear Bumpstop Extensions (See: 999192 Rear/Installation)                       |
| Install New Rear Springs (See: 999187 Springs/Rear Installation)                       |
| Install New or Existing Rear Shocks (See: 999188 Shocks/Rear Installation)             |
| Install Rear Track Bar Bracket (See: 999195 Rear Track Bar Bracket/Installation)       |
| Install New Rear Sway Bar Links (See: 999191 Rear Sway Bar Links/Installation)         |
| Install Transfer Case Drop (See: 999190 Transfer Case Drop Installation)               |
|                                                                                        |