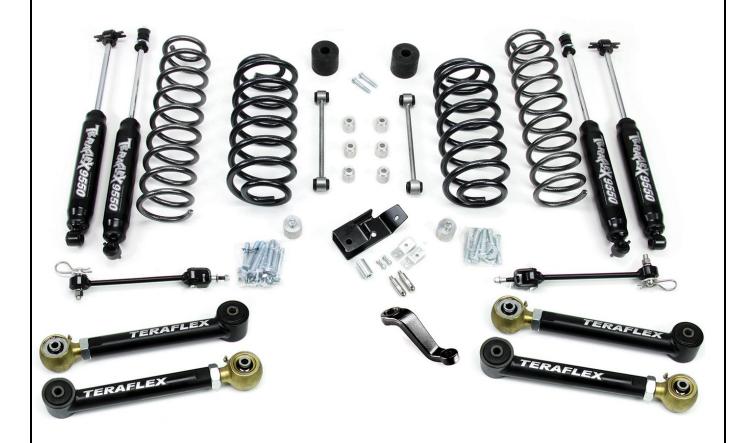

Kit #1241450 (w/ Shocks) #1141450 (w/o Shocks)

### **Boxes Received**

| Spring Bo                    | X                |
|------------------------------|------------------|
| Springs                      | 2 Front; 2 Rear  |
| Rear Sway Bar Links          | 2                |
| Transfer Case Drop Kit       | 1 Kit; 6 Spacers |
| Front Quick Disconnect Links | 1 Box            |
| Drop Pitman Arm              | 1                |
| Bumpstop Extensions          | 2 Front; 2 Rear  |
| Rear Track Bar Bracket       | 1                |
| Hardware Bag                 | 2                |

| Shock Box (Kit #124 | 1450 Only)      |
|---------------------|-----------------|
| Shocks              | 2 Front; 2 Rear |

Carefully check this list prior to beginning the installation. If any parts are missing please contact your local Teraflex dealer for assistance. See installation instructions for more detailed parts lists.

## TJ 4" Suspension Lift Kit Master Installation Check-List

| Kit #1241450<br>(w/ Shocks)<br>#1141450<br>(w/o Shocks) | Remove the Front Track Bar (See: Page 10)                                              |
|---------------------------------------------------------|----------------------------------------------------------------------------------------|
|                                                         | Remove Front Sway Bar Links (See: 999127 Quick Disconnects/Removal)                    |
|                                                         | Remove Front Shocks (See: 999188 Shocks/Front Removal)                                 |
|                                                         | Remove Front Springs (See:999187 Springs/Front Removal)                                |
|                                                         | Install Front Bumpstop Extensions (See: 999192 Bumpstop Extensions/Front/Installation) |
|                                                         | Install New Front Springs (See: 999187 Springs/Front Installation)                     |
|                                                         | Install Front New or Existing Shocks (See: 999188 Shocks/Front Installation)           |
|                                                         | Install New Pitman Arm (See: 999194 Pitman Arm Installation)                           |
|                                                         | Install Front Track Bar (See: Page 10)                                                 |
|                                                         | Install New Quick Disconnect Links (See: 999127 Quick Disconnects/Installation)        |
|                                                         | Remove Rear Track Bar (See: 999195 Rear Track Bar Bracket/Removal)                     |
|                                                         | Remove Rear Sway Bar Links (See: 999191 Rear Sway Bar Link/Removal)                    |
|                                                         | Remove Rear Shocks (See: 999188 Shocks Rear Removal)                                   |
|                                                         | Remove Rear Springs (See: 999187 Springs/Rear Removal)                                 |
|                                                         | Install Rear Bumpstop Extensions (See: 999192 Rear/Installation)                       |
|                                                         | Install New Rear Springs (See: 999187 Springs/Rear Installation)                       |
|                                                         | Install New or Existing Rear Shocks (See: 999188 Shocks/Rear Installation)             |
|                                                         | Install Rear Track Bar Bracket (See: 999195 Rear Track Bar Bracket/Installation)       |
|                                                         | Install New Rear Sway Bar Links (See: 999191 Rear Sway Bar Links/Installation)         |
|                                                         | Install Transfer Case Drop (See: 999190 Transfer Case Drop Installation)               |
|                                                         |                                                                                        |