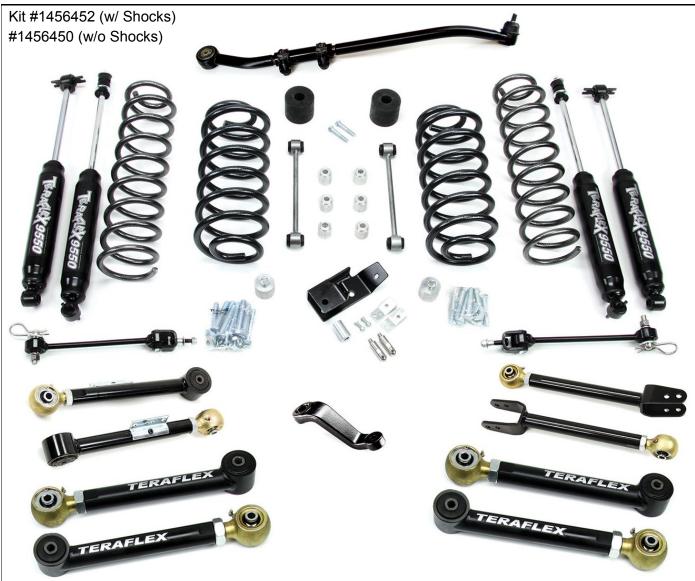

Kit #1456432 (w/ Shocks) #1456430 (w/o Shocks)

### **Boxes Received**

| Spring Bo                    | Х                |
|------------------------------|------------------|
| Springs                      | 2 Front; 2 Rear  |
| Rear Sway Bar Links          | 2                |
| Transfer Case Drop Kit       | 1 Kit; 6 Spacers |
| Front Quick Disconnect Links | 1 Box            |
| Drop Pitman Arm              | 1                |
| Bumpstop Extensions          | 2 Front; 2 Rear  |
| Rear Track Bar Bracket       | 1                |
| Hardware Bag                 | 2                |

| Flexarm            | Вох |
|--------------------|-----|
| Lower Control Arms | 4   |

| Shock Box (Kit # | 1456432 Only)   |
|------------------|-----------------|
| Shocks           | 2 Front; 2 Rear |

Carefully check this list prior to beginning the installation. If any parts are missing please contact your local Teraflex dealer for assistance. See installation instructions for more detailed parts lists.

# TJ 4" Suspension System with 4 FlexArms Master Installation Check-List

| Kit #1456432<br>(w/ Shocks)<br>#1456430 | Remove the Front Track Bar (See: Page 10)                                              |
|-----------------------------------------|----------------------------------------------------------------------------------------|
|                                         | Remove Front Sway Bar Links (See: 999127 Quick Disconnects/Removal)                    |
| (w/o Shocks)                            | Remove Front Shocks (See: 999188 Shocks/Front Removal)                                 |
|                                         | Remove Front Springs (See:999187 Springs/Front Removal)                                |
|                                         | Remove And Install Lower Control Arms (See: 999189 Lower Control Arms/Front)           |
|                                         | Install Front Bumpstop Extensions (See: 999192 Bumpstop Extensions/Front/Installation) |
|                                         | Install New Front Springs (See: 999187 Springs/Front Installation)                     |
|                                         | Install Front New or Existing Shocks (See: 999188 Shocks/Front Installation)           |
|                                         | Install New Pitman Arm (See: 999194 Pitman Arm Installation)                           |
|                                         | Install Front Track Bar (See: Page 10)                                                 |
|                                         | Install New Quick Disconnect Links (See: 999127 Quick Disconnects/Installation)        |
|                                         | Remove Rear Track Bar (See: 999195 Rear Track Bar Bracket/Removal)                     |
|                                         | Remove Rear Sway Bar Links (See: 999191 Rear Sway Bar Link/Removal)                    |
|                                         | Remove Rear Shocks (See: 999188 Shocks Rear Removal)                                   |
|                                         | Remove Rear Springs (See: 999187 Springs/Rear Removal)                                 |
|                                         | Remove and Install Lower Control Arms (See: 999189 Lower Control Arms/Rear)            |
|                                         | Install Rear Bumpstop Extensions (See: 999192 Rear/Installation)                       |
|                                         | Install New Rear Springs (See: 999187 Springs/Rear Installation)                       |
|                                         | Install New or Existing Rear Shocks (See: 999188 Shocks/Rear Installation)             |
|                                         | Install Rear Track Bar Bracket (See: 999195 Rear Track Bar Bracket/Installation)       |
|                                         | Install New Rear Sway Bar Links (See: 999191 Rear Sway Bar Links/Installation)         |
|                                         | Install Transfer Case Drop (See: 999190 Transfer Case Drop Installation)               |