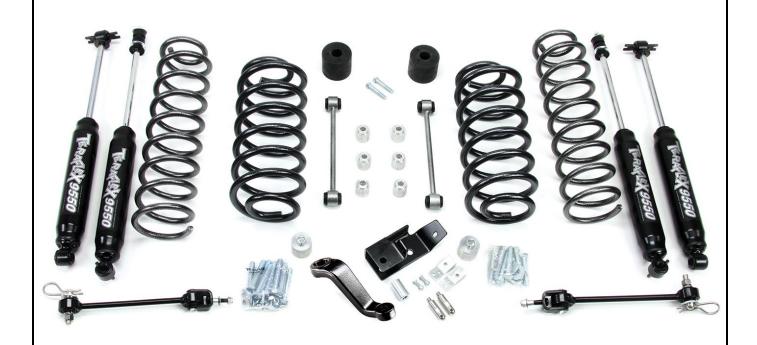

### **Box Contents**

| Spring Box             |                  |  |  |
|------------------------|------------------|--|--|
| Springs                | 2 Front; 2 Rear  |  |  |
| Rear Sway Bar Links    | 2                |  |  |
| Transfer Case Drop Kit | 1 Kit; 6 Spacers |  |  |
| Drop Pitman Arm        | 1                |  |  |
| Bumpstop Extensions    | 2 Front; 2 Rear  |  |  |
| Rear Track Bar Bracket | 1                |  |  |
| Hardware Bag           | 2                |  |  |

Carefully check this list prior to beginning the installation. If any parts are missing please contact your local Teraflex dealer for assistance. See installation instructions for more detailed parts lists.

## TJ 4" Suspension Lift Kit w/o Quick Disconnects Master Installation Check-List

| Kit #1141400 | Disconnect the Front Track Bar (See: Page 10)                                          |
|--------------|----------------------------------------------------------------------------------------|
|              | Disconnect Front Sway Bar Links (See: 999127 Quick Disconnects/Removal)                |
|              | Remove Front Shocks (See: 999188 Shocks/Front Removal)                                 |
|              | Remove Front Springs (See:999187 Springs/Front Removal)                                |
|              | Install Front Bumpstop Extensions (See: 999192 Bumpstop Extensions/Front/Installation) |
|              | Install New Front Springs (See: 999187 Springs/Front Installation)                     |
|              | Install Front New or Existing Shocks (See: 999188 Shocks/Front Installation)           |
|              | Install New Pitman Arm (See: 999194 Pitman Arm Installation)                           |
|              | Drill and Reconnect the Front Track Bar (See: Page 10)                                 |
|              | Reconnect Front Sway Bar Links (See: 999127 Quick Disconnects/Installation)            |
|              | Remove Rear Track Bar (See: 999195 Rear Track Bar Bracket/Removal)                     |
|              | Remove Rear Sway Bar Links (See: 999191 Rear Sway Bar Link/Removal)                    |
|              | Remove Rear Shocks (See: 999188 Shocks Rear Removal)                                   |
|              | Remove Rear Springs (See: 999187 Springs/Rear Removal)                                 |
|              | Install Rear Bumpstop Extensions (See: 999192 Rear/Installation)                       |
|              | Install New Rear Springs (See: 999187 Springs/Rear Installation)                       |
|              | Install New or Existing Rear Shocks (See: 999188 Shocks/Rear Installation)             |
|              | Install Rear Track Bar Bracket (See: 999195 Rear Track Bar Bracket/Installation)       |
|              | Install New Rear Sway Bar Links (See: 999191 Rear Sway Bar Links/Installation)         |
|              | Install Transfer Case Drop (See: 999190 Transfer Case Drop Installation)               |
|              |                                                                                        |