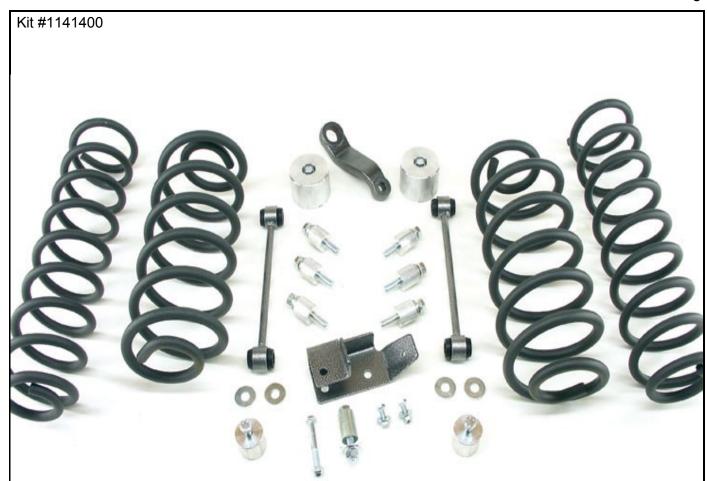

### **Box Contents**

| Spring Box             |                  |  |  |
|------------------------|------------------|--|--|
| Springs                | 2 Front; 2 Rear  |  |  |
| Rear Sway Bar Links    | 2                |  |  |
| Transfer Case Drop Kit | 1 Kit; 6 Spacers |  |  |
| Drop Pitman Arm        | 1                |  |  |
| Bumpstop Extensions    | 2 Front; 2 Rear  |  |  |
| Rear Track Bar Bracket | 1                |  |  |
| Hardware Bag           | 2                |  |  |

## TJ 4" Suspension Lift Kit w/o Quick Disconnects Master Installation Check-List

| Kit #1141400 | Disconnect the Front Track Bar (See: Page 10)                                          |
|--------------|----------------------------------------------------------------------------------------|
|              | Disconnect Front Sway Bar Links (See: 999127 Quick Disconnects/Removal)                |
|              | Remove Front Shocks (See: 999188 Shocks/Front Removal)                                 |
|              | Remove Front Springs (See:999187 Springs/Front Removal)                                |
|              | Install Front Bumpstop Extensions (See: 999192 Bumpstop Extensions/Front/Installation) |
|              | Install New Front Springs (See: 999187 Springs/Front Installation)                     |
|              | Install Front New or Existing Shocks (See: 999188 Shocks/Front Installation)           |
|              | Install New Pitman Arm (See: 999194 Pitman Arm Installation)                           |
|              | Drill and Reconnect the Front Track Bar (See: Page 10)                                 |
|              | Reconnect Front Sway Bar Links (See: 999127 Quick Disconnects/Installation)            |
|              | Remove Rear Track Bar (See: 999195 Rear Track Bar Bracket/Removal)                     |
|              | Remove Rear Sway Bar Links (See: 999191 Rear Sway Bar Link/Removal)                    |
|              | Remove Rear Shocks (See: 999188 Shocks Rear Removal)                                   |
|              | Remove Rear Springs (See: 999187 Springs/Rear Removal)                                 |
|              | Install Rear Bumpstop Extensions (See: 999192 Rear/Installation)                       |
|              | Install New Rear Springs (See: 999187 Springs/Rear Installation)                       |
|              | Install New or Existing Rear Shocks (See: 999188 Shocks/Rear Installation)             |
|              | Install Rear Track Bar Bracket (See: 999195 Rear Track Bar Bracket/Installation)       |
|              | Install New Rear Sway Bar Links (See: 999191 Rear Sway Bar Links/Installation)         |
|              | Install Transfer Case Drop (See: 999190 Transfer Case Drop Installation)               |
|              |                                                                                        |