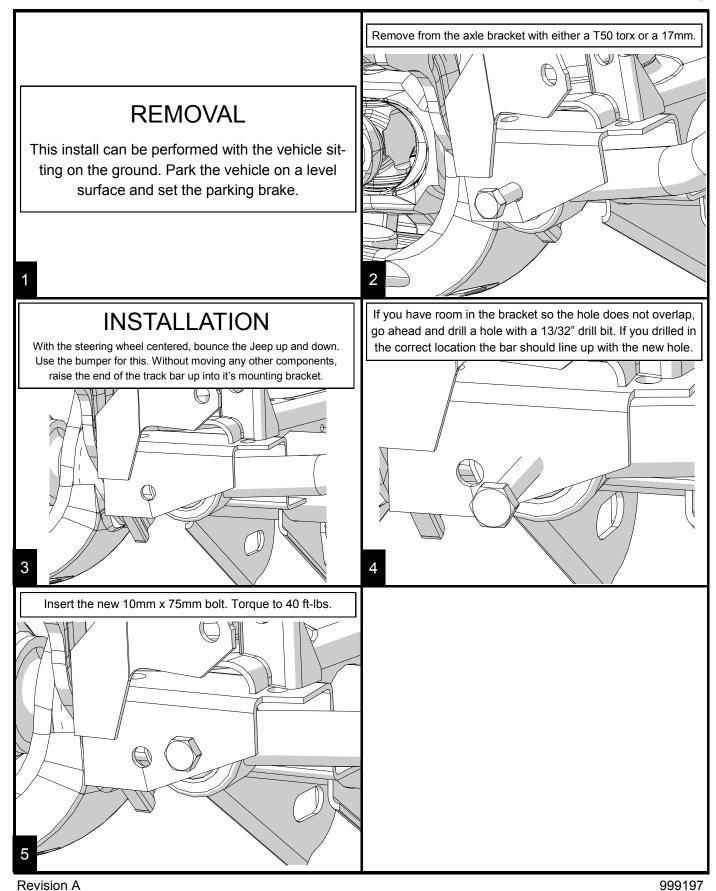

## TJ 4" Suspension Lift Kit w/o Quick Disconnects Master Installation Check-List

| Kit #1141400 | Disconnect the Front Track Bar (See: Page 10)                                          |
|--------------|----------------------------------------------------------------------------------------|
|              | Disconnect Front Sway Bar Links (See: 999127 Quick Disconnects/Removal)                |
|              | Remove Front Shocks (See: 999188 Shocks/Front Removal)                                 |
|              | Remove Front Springs (See:999187 Springs/Front Removal)                                |
|              | Install Front Bumpstop Extensions (See: 999192 Bumpstop Extensions/Front/Installation) |
|              | Install New Front Springs (See: 999187 Springs/Front Installation)                     |
|              | Install Front New or Existing Shocks (See: 999188 Shocks/Front Installation)           |
|              | Install New Pitman Arm (See: 999194 Pitman Arm Installation)                           |
|              | Drill and Reconnect the Front Track Bar (See: Page 10)                                 |
|              | Reconnect Front Sway Bar Links (See: 999127 Quick Disconnects/Installation)            |
|              | Remove Rear Track Bar (See: 999195 Rear Track Bar Bracket/Removal)                     |
|              | Remove Rear Sway Bar Links (See: 999191 Rear Sway Bar Link/Removal)                    |
|              | Remove Rear Shocks (See: 999188 Shocks Rear Removal)                                   |
|              | Remove Rear Springs (See: 999187 Springs/Rear Removal)                                 |
|              | Install Rear Bumpstop Extensions (See: 999192 Rear/Installation)                       |
|              | Install New Rear Springs (See: 999187 Springs/Rear Installation)                       |
|              | Install New or Existing Rear Shocks (See: 999188 Shocks/Rear Installation)             |
|              | Install Rear Track Bar Bracket (See: 999195 Rear Track Bar Bracket/Installation)       |
|              | Install New Rear Sway Bar Links (See: 999191 Rear Sway Bar Links/Installation)         |
|              | Install Transfer Case Drop (See: 999190 Transfer Case Drop Installation)               |
|              |                                                                                        |