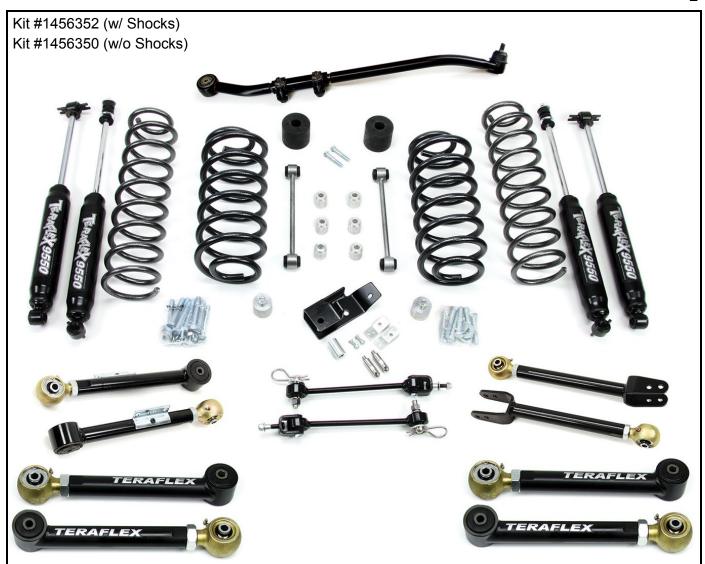

### **Boxes Received**

| Spring Box             |                  |  |
|------------------------|------------------|--|
| Springs                | 2 Front; 2 Rear  |  |
| Rear Sway Bar Links    | 2                |  |
| Transfer Case Drop Kit | 1 Kit; 6 Spacers |  |
| Front Quick Disconnect | 1 Box            |  |
| Links                  | I DUX            |  |
| Bumpstop Extensions    | 2 Front; 2 Rear  |  |
| Rear Track Bar Bracket | 1                |  |
| Hardware Bag           | 2                |  |

| Flexarm Box        |   |  |
|--------------------|---|--|
| Lower Control Arms | 4 |  |

| Shock Box (Kit #1456332 Only) |                 |  |
|-------------------------------|-----------------|--|
| Shocks                        | 2 Front; 2 Rear |  |

Carefully check this list prior to beginning the installation. If any parts are missing please contact your local Teraflex dealer for assistance. See installation instructions for more detailed parts lists.

# TJ 3" Suspension System with 4 FlexArms Master Installation Check-List

Kit #1456332 (w/ Shocks) Kit #1456330 (w/o Shocks)

| . #1430330 (W/O SHOCK | 5)                                                                                     |
|-----------------------|----------------------------------------------------------------------------------------|
|                       | Disconnect the Front Track Bar (See: Page 10)                                          |
|                       | Remove Front Sway Bar Links (See: 999127 Quick Disconnects/Removal)                    |
|                       | Remove Front Shocks (See: 999188 Shocks/Front Removal)                                 |
|                       | Remove Front Springs (See:999187 Springs/Front Removal)                                |
|                       | Remove And Install Lower Control Arms (See: 999189 Lower Control Arms/Front)           |
|                       | Install Front Bumpstop Extensions (See: 999192 Bumpstop Extensions/Front/Installation) |
|                       | Install New Front Springs (See: 999187 Springs/Front Installation)                     |
|                       | Install Front New or Existing Shocks (See: 999188 Shocks/Front Installation)           |
|                       | Drill and Reconnect the Front Track Bar (See: Page 10)                                 |
|                       | Install New Quick Disconnect Links (See: 999127 Quick Disconnects/Installation)        |
|                       | Remove Rear Track Bar (See: 999195 Rear Track Bar Bracket/Removal)                     |
|                       | Remove Rear Sway Bar Links (See: 999191 Rear Sway Bar Link/Removal)                    |
|                       | Remove Rear Shocks (See: 999188 Shocks Rear Removal)                                   |
|                       | Remove Rear Springs (See: 999187 Springs/Rear Removal)                                 |
|                       | Remove and Install Lower Control Arms (See: 999189 Lower Control Arms/Rear)            |
|                       | Install Rear Bumpstop Extensions (See: 999192 Rear/Installation)                       |
|                       | Install New Rear Springs (See: 999187 Springs/Rear Installation)                       |
|                       | Install New or Existing Rear Shocks (See: 999188 Shocks/Rear Installation)             |
|                       | Install Rear Track Bar Bracket (See: 999195 Rear Track Bar Bracket/Installation)       |
|                       | Install New Rear Sway Bar Links (See: 999191 Rear Sway Bar Links/Installation)         |
|                       | Install Transfer Case Drop (See: 999190 Transfer Case Drop Installation)               |
|                       |                                                                                        |