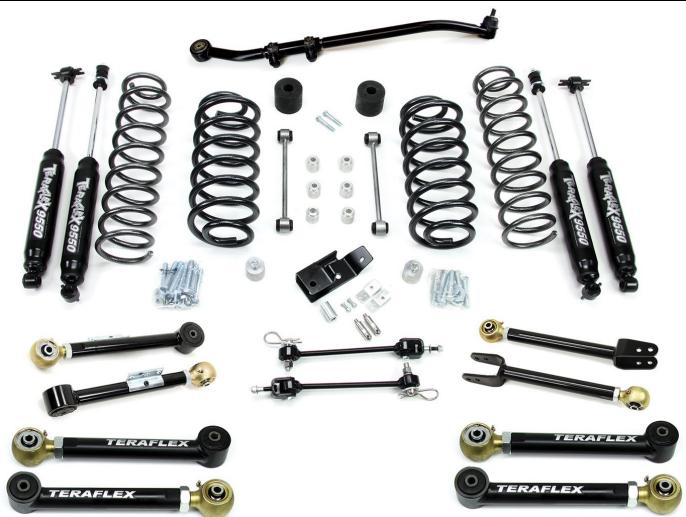

### **Boxes Received**

| Spring Box                   |                  |  |
|------------------------------|------------------|--|
| Springs                      | 2 Front; 2 Rear  |  |
| Rear Sway Bar Links          | 2                |  |
| Transfer Case Drop Kit       | 1 Kit; 6 Spacers |  |
| Front Quick Disconnect Links | 1 Box            |  |
| Bumpstop Extensions          | 2 Front; 2 Rear  |  |
| Rear Track Bar Bracket       | 1                |  |
| Hardware Bag                 | 2                |  |

| Track Bar Box              |   |  |
|----------------------------|---|--|
| Front Adjustable Track Bar | 1 |  |

| Flexarm Box              |   |  |
|--------------------------|---|--|
| Lower Control Arms       | 4 |  |
| Front Upper Control Arms | 2 |  |
| Rear Upper Control Arms  | 2 |  |

| Shock Box (Kit #1456352 Only) |                 |  |
|-------------------------------|-----------------|--|
| Shocks                        | 2 Front; 2 Rear |  |

Carefully check this list prior to beginning the installation. If any parts are missing please contact your local Teraflex dealer for assistance. See installation instructions for more detailed parts lists.

## TJ 3" Suspension System with 8 FlexArms Master Installation Check-List

| Kit #1456352 (w/ Shocks)<br>Kit #1456350 (w/o Shocks) | Remove the Front Track Bar (See: 999103 Front Track Bar/Removal)                       |
|-------------------------------------------------------|----------------------------------------------------------------------------------------|
| ,                                                     | Remove Front Sway Bar Links (See: 999127 Quick Disconnects/Removal)                    |
|                                                       | Remove Front Shocks (See: 999188 Shocks/Front Removal)                                 |
|                                                       | Remove Front Springs (See:999187 Springs/Front Removal)                                |
|                                                       | Remove And Install Lower Control Arms (See: 999189 Lower Control Arms/Front)           |
|                                                       | Remove And Install Upper Control Arms (See: 999196 Upper Control Arms/Front)           |
|                                                       | Install Front Bumpstop Extensions (See: 999192 Bumpstop Extensions/Front/Installation) |
|                                                       | Install New Front Springs (See: 999187 Springs/Front Installation)                     |
|                                                       | Install Front New or Existing Shocks (See: 999188 Shocks/Front Installation)           |
|                                                       | Install New Front Track Bar (See: 999103 Front Track Bar/Installation)                 |
|                                                       | Install New Quick Disconnect Links (See: 999127 Quick Disconnects/Installation)        |
|                                                       | Remove Rear Track Bar (See: 999195 Rear Track Bar Bracket/Removal)                     |
|                                                       | Remove Rear Sway Bar Links (See: 999191 Rear Sway Bar Link/Removal)                    |
|                                                       | Remove Rear Shocks (See: 999188 Shocks Rear Removal)                                   |
|                                                       | Remove Rear Springs (See: 999187 Springs/Rear Removal)                                 |
|                                                       | Remove and Install Lower Control Arms (See: 999189 Lower Control Arms/Rear)            |
|                                                       | Remove and Install Upper Control Arms (See: 999196 Upper Control Arms/Rear)            |
|                                                       | Install Rear Bumpstop Extensions (See: 999192 Rear/Installation)                       |
|                                                       | Install New Rear Springs (See: 999187 Springs/Rear Installation)                       |
|                                                       | Install New or Existing Rear Shocks (See: 999188 Shocks/Rear Installation)             |
|                                                       | Install Rear Track Bar Bracket (See: 999195 Rear Track Bar Bracket/Installation)       |
|                                                       | Install New Rear Sway Bar Links (See: 999191 Rear Sway Bar Links/Installation)         |
|                                                       | Install Transfer Case Drop (See: 999190 Transfer Case Drop Installation)               |