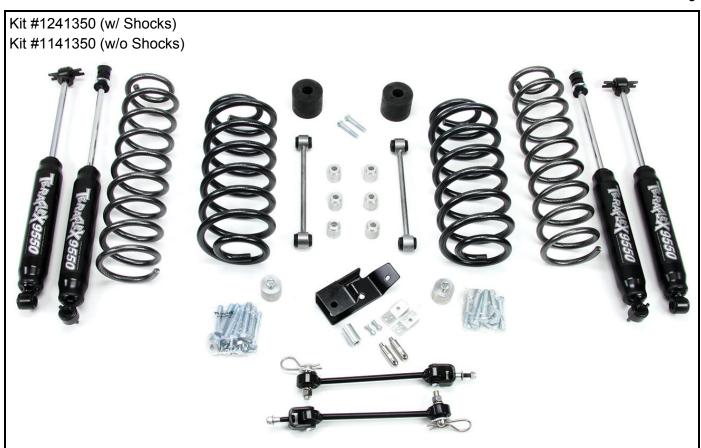

### **Box Contents**

| Spring Box             |                  |  |
|------------------------|------------------|--|
| Springs                | 2 Front; 2 Rear  |  |
| Rear Sway Bar Links    | 2                |  |
| Transfer Case Drop Kit | 1 Kit; 6 Spacers |  |
| Bumpstop Extensions    | 2 Front; 2 Rear  |  |
| Rear Track Bar Bracket | 1                |  |
| Hardware Bag           | 2                |  |

Carefully check this list prior to beginning the installation. If any parts are missing please contact your local Teraflex dealer for assistance. See installation instructions for more detailed parts lists.

### TJ 3" Suspension Lift Kit w/o Quick Disconnect Links Master Installation Check-List

Kit #1141300 (w/o Shocks or Quick Disconnects)

| Disconnects) |                                                                                        |  |  |
|--------------|----------------------------------------------------------------------------------------|--|--|
|              | Disconnect the Front Track Bar (See: Page 10)                                          |  |  |
|              | Disconnect the Front Sway Bar Links (See: 999127 Quick Disconnects/Removal)            |  |  |
|              | Remove Front Shocks (See: 999188 Shocks/Front Removal)                                 |  |  |
|              | Remove Front Springs (See:999187 Springs/Front Removal)                                |  |  |
|              | Install Front Bumpstop Extensions (See: 999192 Bumpstop Extensions/Front/Installation) |  |  |
|              | Install New Front Springs (See: 999187 Springs/Front Installation)                     |  |  |
|              | Install Front New or Existing Shocks (See: 999188 Shocks/Front Installation)           |  |  |
|              | Drill and Reconnect the Front Track Bar (See: Page 10)                                 |  |  |
|              | Reconnect the Front Sway Bar Links (See: 999127 Quick Disconnects/Installation)        |  |  |
|              | Remove Rear Track Bar (See: 999195 Rear Track Bar Bracket/Removal)                     |  |  |
|              | Remove Rear Sway Bar Links (See: 999191 Rear Sway Bar Link/Removal)                    |  |  |
|              | Remove Rear Shocks (See: 999188 Shocks Rear Removal)                                   |  |  |
|              | Remove Rear Springs (See: 999187 Springs/Rear Removal)                                 |  |  |
|              | Install Rear Bumpstop Extensions (See: 999192 Rear/Installation)                       |  |  |
|              | Install New Rear Springs (See: 999187 Springs/Rear Installation)                       |  |  |
|              | Install New or Existing Rear Shocks (See: 999188 Shocks/Rear Installation)             |  |  |
|              | Install Rear Track Bar Bracket (See: 999195 Rear Track Bar Bracket/Installation)       |  |  |
|              | Install New Rear Sway Bar Links (See: 999191 Rear Sway Bar Links/Installation)         |  |  |
|              | Install Transfer Case Drop (See: 999190 Transfer Case Drop Installation)               |  |  |
|              |                                                                                        |  |  |