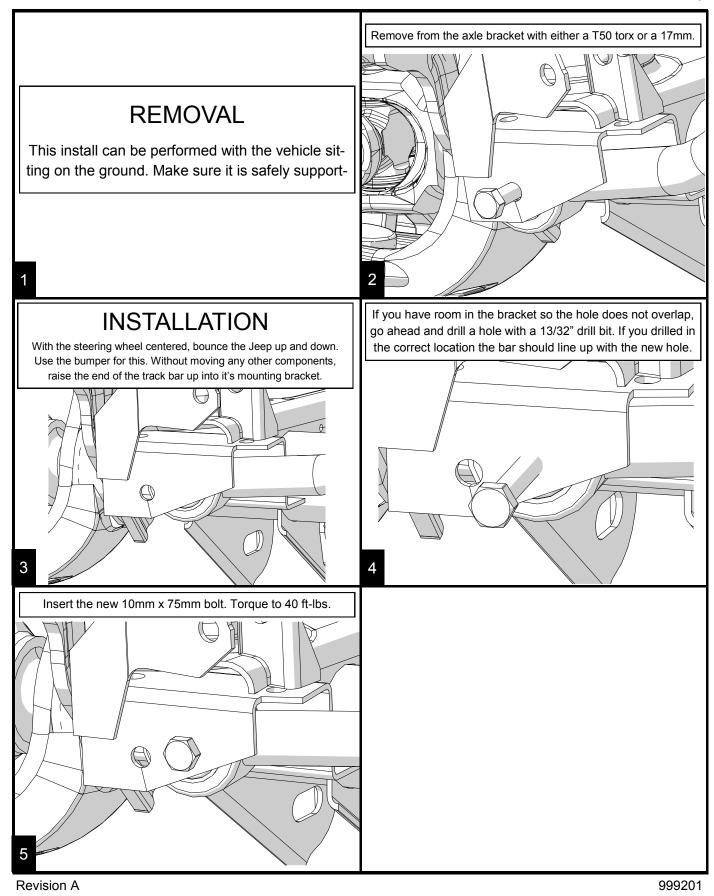

### TJ 3" Suspension Lift Kit w/o Quick Disconnect Links Master Installation Check-List

Kit #1141300 (w/o Shocks or Quick Disconnects)

| Disconnects) |                                                                                        |  |  |
|--------------|----------------------------------------------------------------------------------------|--|--|
|              | Disconnect the Front Track Bar (See: Page 10)                                          |  |  |
|              | Disconnect the Front Sway Bar Links (See: 999127 Quick Disconnects/Removal)            |  |  |
|              | Remove Front Shocks (See: 999188 Shocks/Front Removal)                                 |  |  |
|              | Remove Front Springs (See:999187 Springs/Front Removal)                                |  |  |
|              | Install Front Bumpstop Extensions (See: 999192 Bumpstop Extensions/Front/Installation) |  |  |
|              | Install New Front Springs (See: 999187 Springs/Front Installation)                     |  |  |
|              | Install Front New or Existing Shocks (See: 999188 Shocks/Front Installation)           |  |  |
|              | Drill and Reconnect the Front Track Bar (See: Page 10)                                 |  |  |
|              | Reconnect the Front Sway Bar Links (See: 999127 Quick Disconnects/Installation)        |  |  |
|              | Remove Rear Track Bar (See: 999195 Rear Track Bar Bracket/Removal)                     |  |  |
|              | Remove Rear Sway Bar Links (See: 999191 Rear Sway Bar Link/Removal)                    |  |  |
|              | Remove Rear Shocks (See: 999188 Shocks Rear Removal)                                   |  |  |
|              | Remove Rear Springs (See: 999187 Springs/Rear Removal)                                 |  |  |
|              | Install Rear Bumpstop Extensions (See: 999192 Rear/Installation)                       |  |  |
|              | Install New Rear Springs (See: 999187 Springs/Rear Installation)                       |  |  |
|              | Install New or Existing Rear Shocks (See: 999188 Shocks/Rear Installation)             |  |  |
|              | Install Rear Track Bar Bracket (See: 999195 Rear Track Bar Bracket/Installation)       |  |  |
|              | Install New Rear Sway Bar Links (See: 999191 Rear Sway Bar Links/Installation)         |  |  |
|              | Install Transfer Case Drop (See: 999190 Transfer Case Drop Installation)               |  |  |
|              |                                                                                        |  |  |