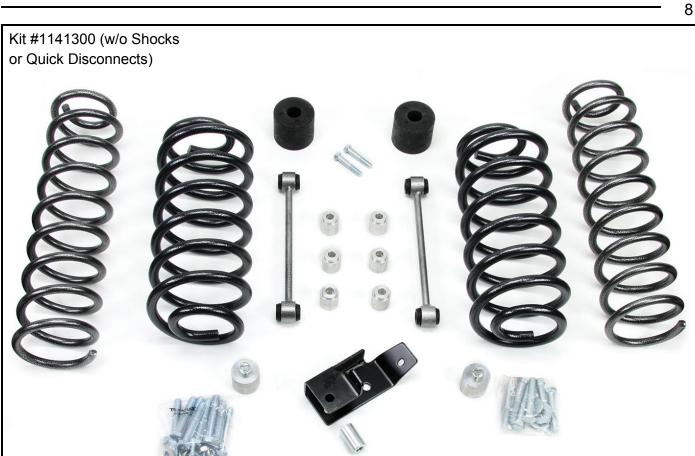

### TJ 3" Suspension Lift Kit w/o Quick Disconnect Links Master Installation Check-List

Kit #1141300 (w/o Shocks or Quick Disconnects)

| Disconnects) |                                                                                        |  |  |
|--------------|----------------------------------------------------------------------------------------|--|--|
|              | Disconnect the Front Track Bar (See: Page 10)                                          |  |  |
|              | Disconnect the Front Sway Bar Links (See: 999127 Quick Disconnects/Removal)            |  |  |
|              | Remove Front Shocks (See: 999188 Shocks/Front Removal)                                 |  |  |
|              | Remove Front Springs (See:999187 Springs/Front Removal)                                |  |  |
|              | Install Front Bumpstop Extensions (See: 999192 Bumpstop Extensions/Front/Installation) |  |  |
|              | Install New Front Springs (See: 999187 Springs/Front Installation)                     |  |  |
|              | Install Front New or Existing Shocks (See: 999188 Shocks/Front Installation)           |  |  |
|              | Drill and Reconnect the Front Track Bar (See: Page 10)                                 |  |  |
|              | Reconnect the Front Sway Bar Links (See: 999127 Quick Disconnects/Installation)        |  |  |
|              | Remove Rear Track Bar (See: 999195 Rear Track Bar Bracket/Removal)                     |  |  |
|              | Remove Rear Sway Bar Links (See: 999191 Rear Sway Bar Link/Removal)                    |  |  |
|              | Remove Rear Shocks (See: 999188 Shocks Rear Removal)                                   |  |  |
|              | Remove Rear Springs (See: 999187 Springs/Rear Removal)                                 |  |  |
|              | Install Rear Bumpstop Extensions (See: 999192 Rear/Installation)                       |  |  |
|              | Install New Rear Springs (See: 999187 Springs/Rear Installation)                       |  |  |
|              | Install New or Existing Rear Shocks (See: 999188 Shocks/Rear Installation)             |  |  |
|              | Install Rear Track Bar Bracket (See: 999195 Rear Track Bar Bracket/Installation)       |  |  |
|              | Install New Rear Sway Bar Links (See: 999191 Rear Sway Bar Links/Installation)         |  |  |
|              | Install Transfer Case Drop (See: 999190 Transfer Case Drop Installation)               |  |  |
|              |                                                                                        |  |  |