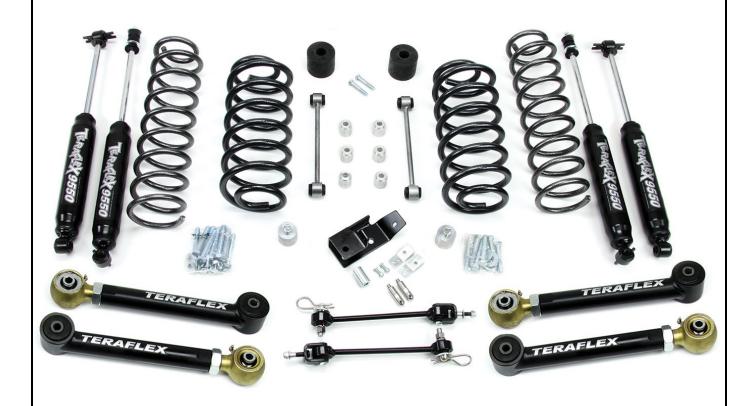

### **Boxes Received**

| Spring Box                   |                  |  |
|------------------------------|------------------|--|
| Springs                      | 2 Front; 2 Rear  |  |
| Rear Sway Bar Links          | 2                |  |
| Transfer Case Drop Kit       | 1 Kit; 6 Spacers |  |
| Front Quick Disconnect Links | 1 Box            |  |
| Bumpstop Extensions          | 2 Front; 2 Rear  |  |
| Rear Track Bar Bracket       | 1                |  |
| Hardware Bag                 | 2                |  |

| Shock Box (Kit #1456432 Only) |                 |
|-------------------------------|-----------------|
| Shocks                        | 2 Front; 2 Rear |

Carefully check this list prior to beginning the installation. If any parts are missing please contact your local Teraflex dealer for assistance. See installation instructions for more detailed parts lists.

## TJ 3" Suspension Lift Kit Master Installation Check-List

| Kit #1241350 | (w/ Shocks)  |
|--------------|--------------|
| Kit #1141350 | (w/o Shocks) |

| 41350 (w/o Shocks) |                                                                                        |  |
|--------------------|----------------------------------------------------------------------------------------|--|
|                    | Disconnect the Front Track Bar (See: Page 10)                                          |  |
|                    | Remove Front Sway Bar Links (See: 999127 Quick Disconnects/Removal)                    |  |
|                    | Remove Front Shocks (See: 999188 Shocks/Front Removal)                                 |  |
|                    | Remove Front Springs (See:999187 Springs/Front Removal)                                |  |
|                    | Install Front Bumpstop Extensions (See: 999192 Bumpstop Extensions/Front/Installation) |  |
|                    | Install New Front Springs (See: 999187 Springs/Front Installation)                     |  |
|                    | Install Front New or Existing Shocks (See: 999188 Shocks/Front Installation)           |  |
|                    | Drill and Reconnect the Front Track Bar (See: Page 10)                                 |  |
|                    | Install New Quick Disconnect Links (See: 999127 Quick Disconnects/Installation)        |  |
|                    | Remove Rear Track Bar (See: 999195 Rear Track Bar Bracket/Removal)                     |  |
|                    | Remove Rear Sway Bar Links (See: 999191 Rear Sway Bar Link/Removal)                    |  |
|                    | Remove Rear Shocks (See: 999188 Shocks Rear Removal)                                   |  |
|                    | Remove Rear Springs (See: 999187 Springs/Rear Removal)                                 |  |
|                    | Install Rear Bumpstop Extensions (See: 999192 Rear/Installation)                       |  |
|                    | Install New Rear Springs (See: 999187 Springs/Rear Installation)                       |  |
|                    | Install New or Existing Rear Shocks (See: 999188 Shocks/Rear Installation)             |  |
|                    | Install Rear Track Bar Bracket (See: 999195 Rear Track Bar Bracket/Installation)       |  |
|                    | Install New Rear Sway Bar Links (See: 999191 Rear Sway Bar Links/Installation)         |  |
|                    | Install Transfer Case Drop (See: 999190 Transfer Case Drop Installation)               |  |