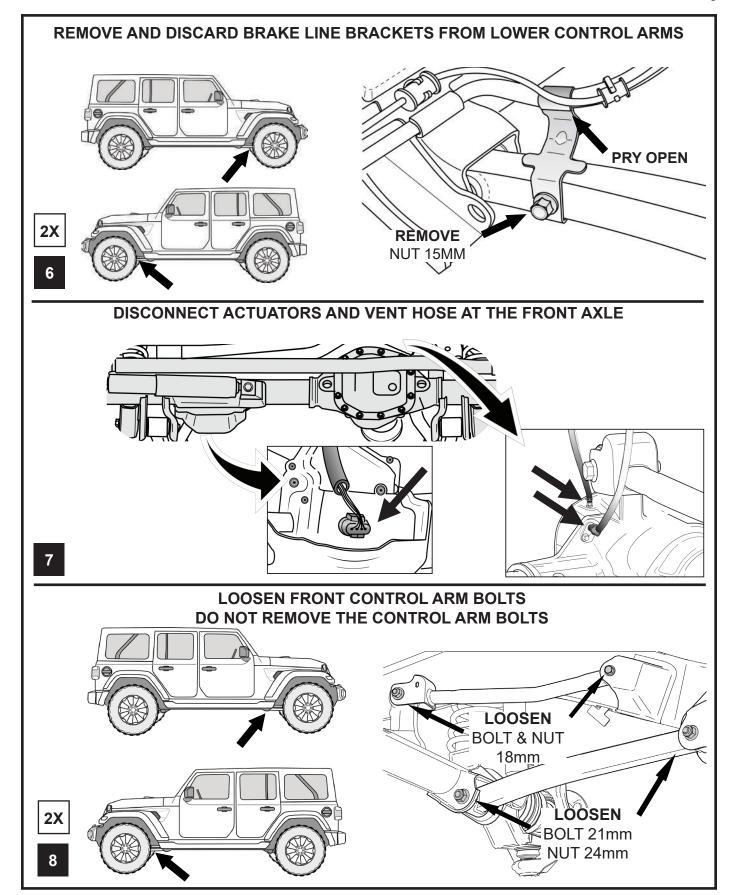

# INSTALL BRAKE LINE ANCHORS REFER ON TH LINE PRO 2X

REFER TO THE INSTRUCTIONS ON THE BACK OF THE BRAKE LINE ANCHOR KIT BOX FOR PROPER INSTALLATION.

### RECONNECT CONNECTIONS TO FRONT AXLE

RECONNECT PLASTIC RETAINERS FROM WIRING OR HOSES AS NEEDED.

NOTE: DO NOT TIGHTEN THE CONTROL ARM BOLTS UNTIL THE JEEP IS ON THE GROUND WAIT TO INSTALL TRACK BAR UNTIL THE END OF THE LIFT KIT INSTALL.