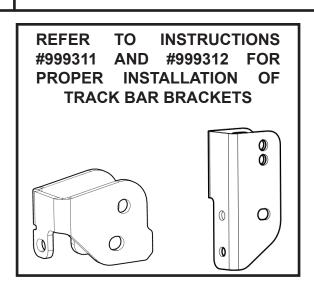

TAINERS** FROM WIRING OR HOSES AS NEEDED.



### **INSTALL NEW REAR SPRINGS**

**INSTALL THE DRIVERS SIDE SPRING FIRST** 

> **LEFT REAR SPRINGS** 4 DOOR: 02-22-411-400-1 2 DOOR: 02-22-211-400-1

NOTE: PAY SPECIAL ATTENTION TO **INSTALL THE CORRECT SPRING ON THE** CORRECT SIDE OF THE JEEP. THE REAR

SPRINGS ARE SIDE SPECIFIC.





### INSTALL THE PASSENGERS SIDE SPRING

**RIGHT REAR SPRINGS** 4 DOOR: 02-22-421-400-1 2 DOOR: 02-22-221-400-1



33



Revision C



### RECONNECT PLASTIC RETAINERS FROM WIRING OR HOSES AS NEEDED



**NOTE: DO NOT TIGHTEN THE CONTROL ARM BOLTS UNTIL** 36 THE JEEP IS ON THE GROUND

### **INSTALL NEW SWAY BAR LINKS TORQUE** 45 FT-LBS NUT 19 mm 22 BOLT 8mm 21 66 FT-LBS **HEX KEY** NUT 19mm STUD 6mm **HEX KEY** 37

### **REINSTALL TIRES AND LOWER TO** THE GROUND





### NOTE: IF INSTALLING TRACK BAR. **REFER TO INSTRUCTIONS #999322**



### **REINSTALL TRACK BARS AND** TORQUE TO THE FOLLOWING SPECS



39



# L RUBICON

## JL Tire Clearance Guide (FACTORY FENDERS)

By limiting suspension up travel, TeraFlex Bump Stops allow the use of larger tires while keeping the factory fenders.

JL Rubicon models feature high-clearance fenders that allow for more up travel, while the lower-clearance fenders on JL Sport and Sahara restricts tire size due to fender rubbing.

### JL Rubicon with Factory Fenders:

See Notes: Not all Tires Measure the Same

- 33" No Bump Stops
- · 35" 2" Front & 2" Rear Bump Stops





• 37" - 2.5" Front & 3" Rear Bump Stops





In order to address these fender differences, TeraFlex designed a proprietary modular bump stop system, w