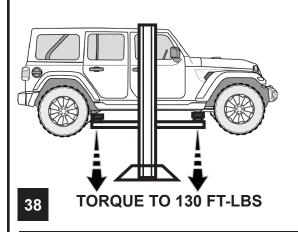

RETAINERS** FROM WIRING OR HOSES AS NEEDED.



### **INSTALL NEW REAR SPRINGS**

**INSTALL THE DRIVERS SIDE SPRING FIRST** 

> **LEFT REAR SPRINGS** 4 DOOR: 02-22-411-400-1 2 DOOR: 02-22-211-400-1

NOTE: PAY SPECIAL ATTENTION TO **INSTALL THE CORRECT SPRING ON THE** CORRECT SIDE OF THE JEEP. THE REAR

SPRINGS ARE SIDE SPECIFIC.





### INSTALL THE PASSENGERS SIDE SPRING

**RIGHT REAR SPRINGS** 4 DOOR: 02-22-421-400-1 2 DOOR: 02-22-221-400-1



33



Revision C



### RECONNECT PLASTIC RETAINERS FROM WIRING OR HOSES AS NEEDED



**NOTE: DO NOT TIGHTEN THE CONTROL ARM BOLTS UNTIL** 36 THE JEEP IS ON THE GROUND

### **INSTALL NEW SWAY BAR LINKS TORQUE** 45 FT-LBS NUT 19 mm 22 BOLT 8mm 21 66 FT-LBS **HEX KEY** NUT 19mm STUD 6mm **HEX KEY** 37

### **REINSTALL TIRES AND LOWER TO** THE GROUND





### NOTE: IF INSTALLING TRACK BAR. **REFER TO INSTRUCTIONS #999322**



### **REINSTALL TRACK BARS AND** TORQUE TO THE FOLLOWING SPECS



39



# L RUBICON

## JL Tire Clearance Guide (FACTORY FENDERS)

By limiting suspension up travel, TeraFlex Bump Stops allow the use of larger tires while keeping the factory fenders.

JL Rubicon models feature high-clearance fenders that allow for more up travel, while the lower-clearance fenders on JL Sport and Sahara restricts tire size due to fender rubbing.

### JL Rubicon with Factory Fenders:

See Notes: Not all Tires Measure the Same

- 33" No Bump Stops
- · 35" 2" Front & 2" Rear Bump Stops





• 37" - 2.5" Front & 3" Rear Bump Stops





In order to address these fender differences, TeraFlex designed a proprietary modular bump stop system,