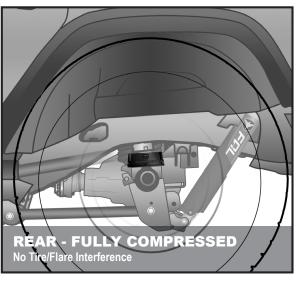

## JL Tire Clearance Guide (FACTORY FENDERS)

By limiting suspension up travel, TeraFlex Bump Stops allow the use of larger tires while keeping the factory fenders.

JL Rubicon models feature high-clearance fenders that allow for more up travel, while the lower-clearance fenders on JL Sport and Sahara restricts tire size due to fender rubbing.

### JL Rubicon with Factory Fenders:

See Notes: Not all Tires Measure the Same

- 33" No Bump Stops
- · 35" 2" Front & 2" Rear Bump Stops

• 37" - 2.5" Front & 3" Rear Bump Stops

In order to address these fender differences, TeraFlex designed a proprietary modular bump stop system, which can be adapted to fit several different lift height and tire size configurations.