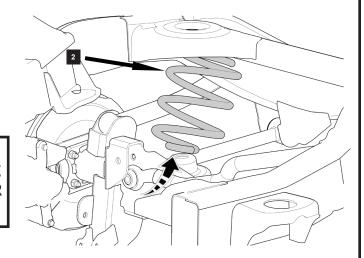

### **INSTALL NEW REAR SPRINGS**

**INSTALL THE DRIVERS SIDE SPRING FIRST** 

> **LEFT REAR SPRINGS** 4 DOOR: 02-22-411-400-1 2 DOOR: 02-22-211-400-1

NOTE: PAY SPECIAL ATTENTION TO **INSTALL THE CORRECT SPRING ON THE** CORRECT SIDE OF THE JEEP. THE REAR

SPRINGS ARE SIDE SPECIFIC.