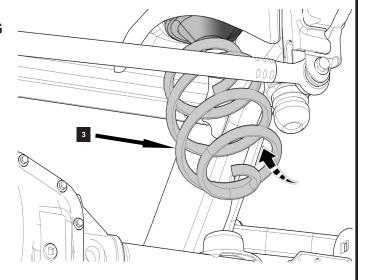

### INSTALL THE PASSENGERS SIDE SPRING

**RIGHT REAR SPRINGS** 4 DOOR: 02-22-421-400-1 2 DOOR: 02-22-221-400-1

33

Revision C