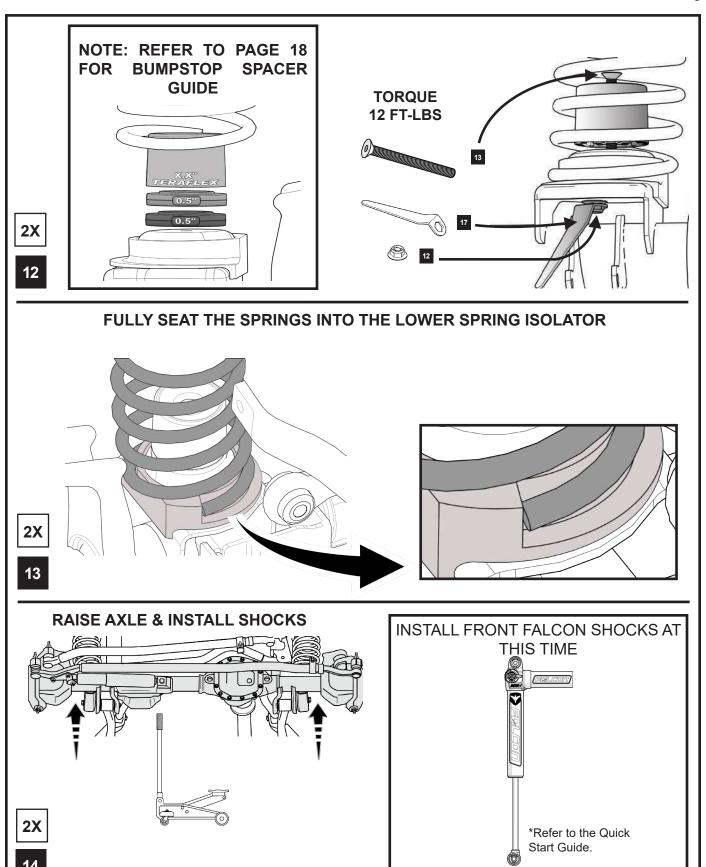

If a 37" tire is being installed on a Sport or Sahara additional up travel limit may be required using Bumpstop Spacer Kit #1959300.