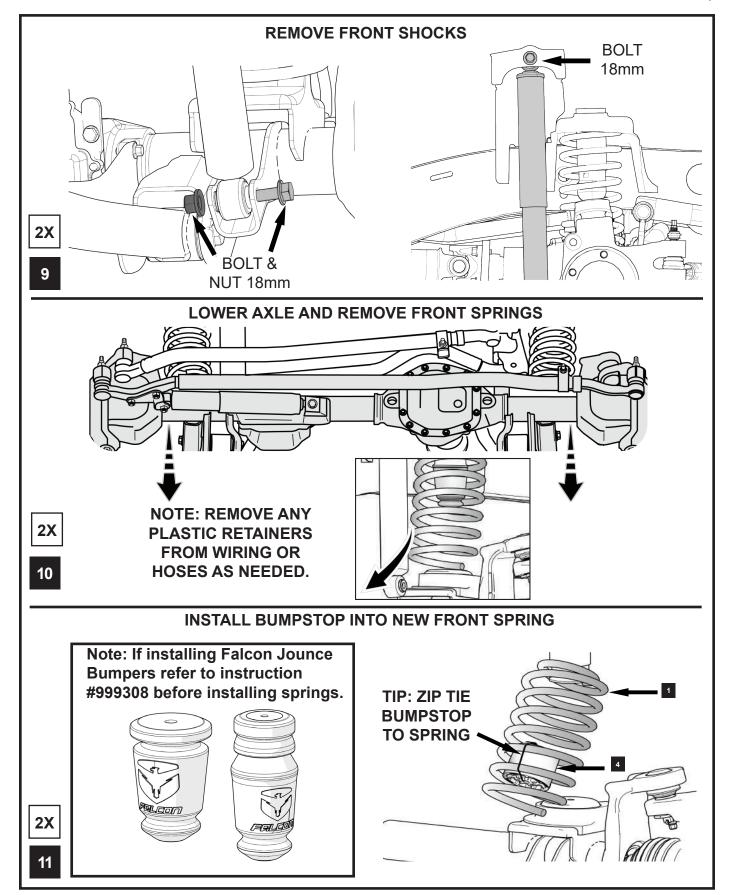

### LOWER AXLE TO REMOVE & DISCARD REAR SPRINGS

**NOTE: REMOVE ANY PLASTIC RETAINERS** FROM WIRING OR HOSES AS NEEDED.