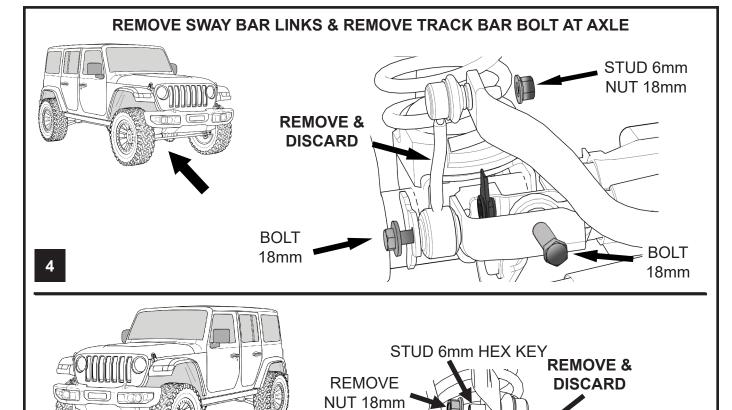

### INSTALL NEW SWAY BAR LINKS

### RECONNECT CONNECTIONS TO FRONT AXLE

RECONNECT PLASTIC RETAINERS FROM WIRING OR HOSES AS NEEDED.

NOTE: DO NOT TIGHTEN THE CONTROL ARM BOLTS UNTIL THE JEEP IS ON THE GROUND WAIT TO INSTALL TRACK BAR UNTIL THE END OF THE LIFT KIT INSTALL.