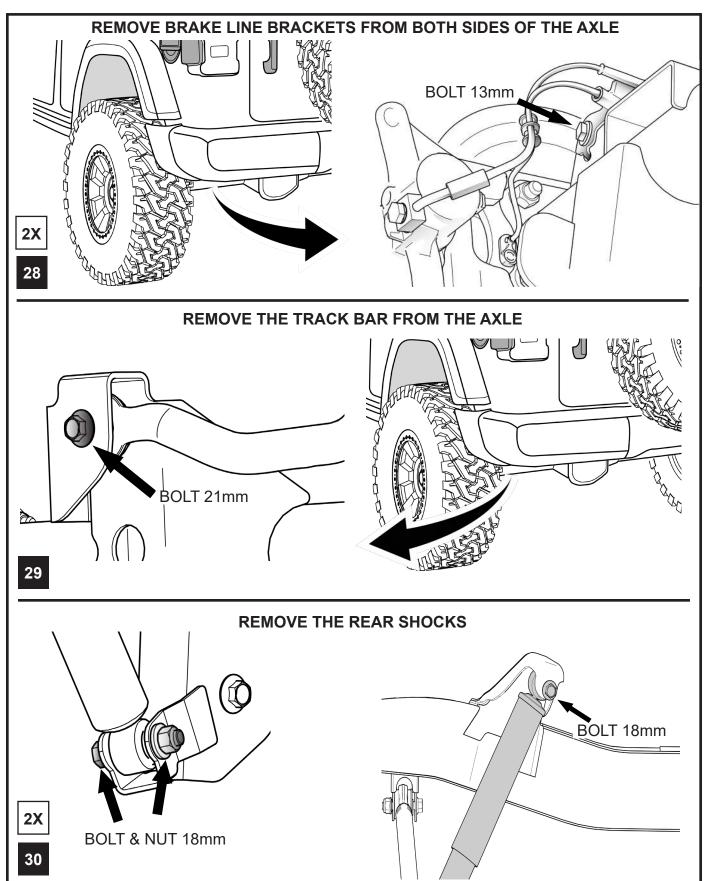

### INSTALL NEW SWAY BAR LINKS



### RECONNECT CONNECTIONS TO FRONT AXLE



RECONNECT PLASTIC RETAINERS FROM WIRING OR HOSES AS NEEDED.

NOTE: DO NOT TIGHTEN THE CONTROL ARM BOLTS UNTIL THE JEEP IS ON THE GROUND WAIT TO INSTALL TRACK BAR UNTIL THE END OF THE LIFT KIT INSTALL.

NOTE: IF ONLY FRONT OF JEEP WAS LIFTED, REINSTALL TIRES AND LOWER JEEP BACK TO THE GROUND BEFORE LIFTING THE REAR





Revision C



# **ROUTE E-BRAKE CABLES UNDER** RECONNECT E-BRAKE CABLES TO THE **CROSS MEMBER AND FUEL LINES. AXLE BRACKETS AND THEN THE** E-BRAKE EYLETS. **2X REMOVE PLIERS FROM** 0 0 0 **E-BRAKE EYLETS** 24 LOOSEN REAR CONTROL ARM BOLTS DO NOT REMOVE THE CONTROL ARM BOLTS **LOOSEN BOLT & NUT** 18mm **2X** 26 **REMOVE AND DISCARD SWAY BAR LINKS** STUD 6mm HEX KEY NUT 18mm 0 BOLT & NUT-18mm **2X**



Revision C

### LOWER AXLE TO REMOVE & DISCARD REAR SPRINGS





**NOTE: REMOVE ANY PLASTIC RETAINERS** FROM WIRING OR HOSES AS NEEDED.



### **INSTALL NEW REAR SPRINGS**

**INSTALL THE DRIVERS SIDE SPRING FIRST** 

> **LEFT REAR SPRINGS** 4 DOOR: 02-22-411-400-1 2 DOOR: 02-22-211-400-1

NOTE: PAY SPECIAL ATTENTION TO **INSTALL THE CORRECT SPRING ON THE** CORRECT SIDE OF THE JEEP. THE REAR

SPRINGS ARE SIDE SPECIFIC.





### INSTALL THE PASSENGERS SIDE SPRING

**RIGHT REAR SPRINGS** 4 DOOR: 02-22-421-400-1 2 DOOR: 02-22-221-400-1



33



Revision C



### RECONNECT PLASTIC RETAINERS FROM WIRING OR HOSES AS NEEDED



**NOTE: DO NOT TIGHTEN THE CONTROL ARM BOLTS UNTIL** 36 THE JEEP IS ON THE GROUND

### **INSTALL NEW SWAY BAR LINKS TORQUE** 45 FT-LBS NUT 19 mm 22 BOLT 8mm 21 66 FT-LBS *