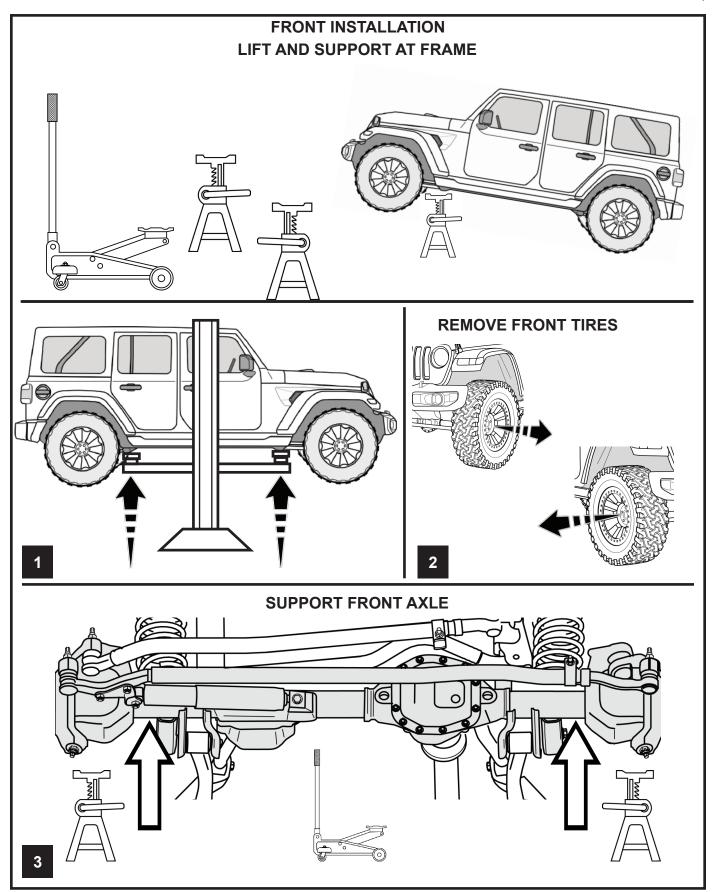

| Front Drop Bracket Kit | 1938125       | -     | -     | 1         | 1   | -                   | -   |





\*INSTALL CONTROL ARMS OR DROP BRACKETS WITH THE JEEP ON THE GROUND.

THE WEIGHT OF THE JEEP WILL MAKE THE INSTALLATION EASIER\*

\*LEAVE CONTROL ARM BOLTS LOOSE UNTIL THE END OF THE LIFT INSTALLATION\*



Revision C

**BOLT** 

18mm



5



REMOVE

NUT 18mm







# INSTALL BRAKE LINE ANCHORS REFER ON TH LINE PRO 2X

REFER TO THE INSTRUCTIONS ON THE BACK OF THE BRAKE LINE ANCHOR KIT BOX FOR PROPER INSTALLATION.

### INSTALL NEW SWAY BAR LINKS



### RECONNECT CONNECTIONS TO FRONT AXLE



RECONNECT PLASTIC RETAINERS FROM WIRING OR HOSES AS NEEDED.

NOTE: DO NOT TIGHTEN THE CONTROL ARM BOLTS UNTIL THE JEEP IS ON THE GROUND WAIT TO INSTALL TRACK BAR UNTIL THE END OF THE LIFT KIT INSTALL.

NOTE: IF ONLY FRONT OF JEEP WAS LIFTED, REINSTALL TIRES AND LOWER JEEP BACK TO THE GROUND BEFORE LIFTING THE REAR





Revision C



# **ROUTE E-BRAKE CABLES UNDER** RECONNECT E-BRAKE CABLES TO THE **CROSS MEMBER AND FUEL LINES. AXLE BRACKETS AND THEN THE** E-BRAKE EYLETS. **2X REMOVE PLIERS FROM** 0 0 0 **