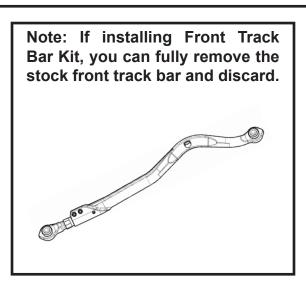

### NOTE: IF INSTALLING TRACK BAR. **REFER TO INSTRUCTIONS #999322**

### **REINSTALL TRACK BARS AND** TORQUE TO THE FOLLOWING SPECS

39