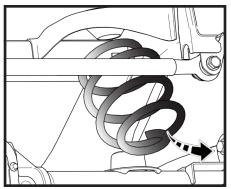

### LOWER AXLE TO REMOVE & DISCARD REAR SPRINGS

**NOTE: REMOVE ANY PLASTIC RETAINERS** FROM WIRING OR HOSES AS NEEDED.