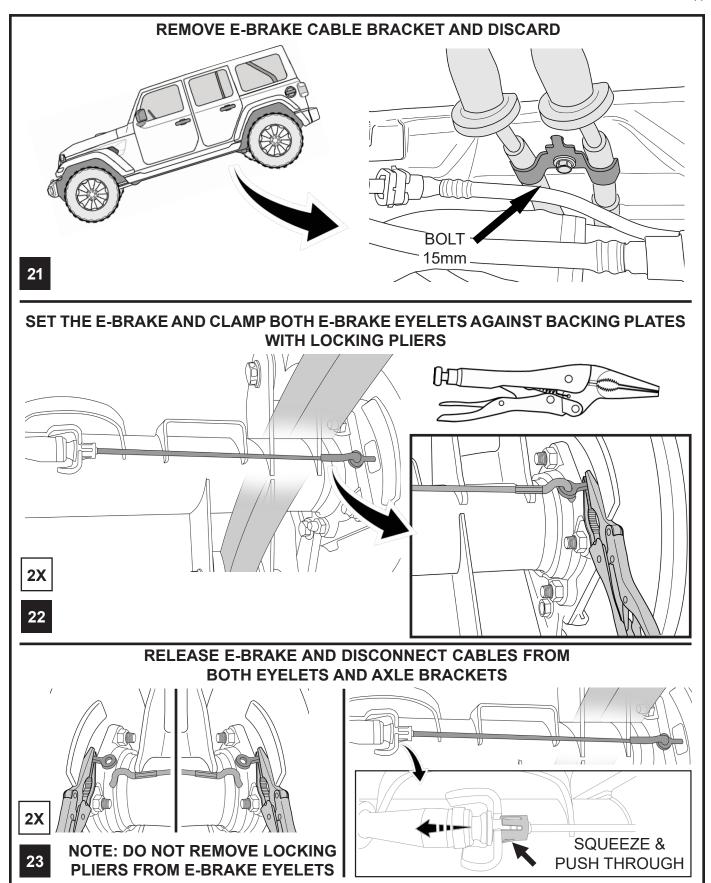

# **ROUTE E-BRAKE CABLES UNDER** RECONNECT E-BRAKE CABLES TO THE **CROSS MEMBER AND FUEL LINES. AXLE BRACKETS AND THEN THE** E-BRAKE EYLETS. **2X REMOVE PLIERS FROM** 0 0 0 **E-BRAKE EYLETS** 24 LOOSEN REAR CONTROL ARM BOLTS DO NOT REMOVE THE CONTROL ARM BOLTS **LOOSEN BOLT & NUT** 18mm **2X** 26 **REMOVE AND DISCARD SWAY BAR LINKS** STUD 6mm HEX KEY NUT 18mm 0 BOLT & NUT-18mm **2X**