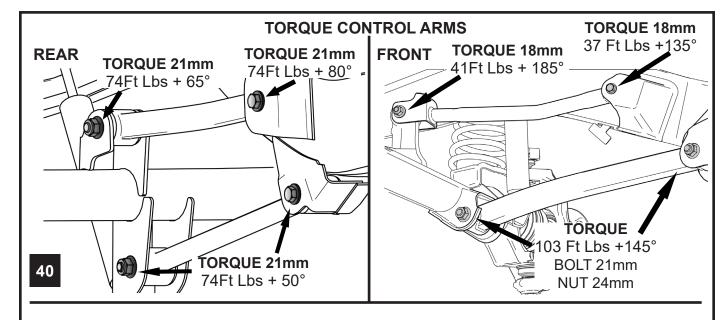

** 4 DOOR: 02-22-411-400-1 2 DOOR: 02-22-211-400-1

NOTE: PAY SPECIAL ATTENTION TO **INSTALL THE CORRECT SPRING ON THE** CORRECT SIDE OF THE JEEP. THE REAR

SPRINGS ARE SIDE SPECIFIC.





### INSTALL THE PASSENGERS SIDE SPRING

**RIGHT REAR SPRINGS** 4 DOOR: 02-22-421-400-1 2 DOOR: 02-22-221-400-1



33



Revision C



### RECONNECT PLASTIC RETAINERS FROM WIRING OR HOSES AS NEEDED



**NOTE: DO NOT TIGHTEN THE CONTROL ARM BOLTS UNTIL** 36 THE JEEP IS ON THE GROUND

### **INSTALL NEW SWAY BAR LINKS TORQUE** 45 FT-LBS NUT 19 mm 22 BOLT 8mm 21 66 FT-LBS **HEX KEY** NUT 19mm STUD 6mm **HEX KEY** 37

### **REINSTALL TIRES AND LOWER TO** THE GROUND





### NOTE: IF INSTALLING TRACK BAR. **REFER TO INSTRUCTIONS #999322**



### **REINSTALL TRACK BARS AND** TORQUE TO THE FOLLOWING SPECS



39



# L RUBICON

## JL Tire Clearance Guide (FACTORY FENDERS)

By limiting suspension up travel, TeraFlex Bump Stops allow the use of larger tires while keeping the factory fenders.

JL Rubicon models feature high-clearance fenders that allow for more up travel, while the lower-clearance fenders on JL Sport and Sahara restricts tire size due to fender rubbing.

### JL Rubicon with Factory Fenders:

See Notes: Not all Tires Measure the Same

- 33" No Bump Stops
- · 35" 2" Front & 2" Rear Bump Stops





• 37" - 2.5" Front & 3" Rear Bump Stops





In order to address these fender differences, TeraFlex designed a proprietary modular bump stop system, which can be adapted to fit several different lift height and tire size configurations.

In addition to the main 2" bump stop spacers, this syste