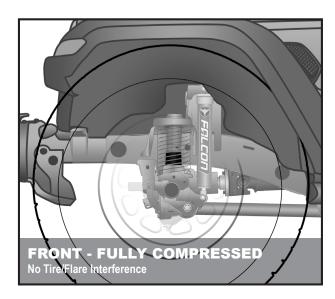

## JL Tire Clearance Guide (FACTORY FENDERS)

By limiting suspension up travel, TeraFlex Bump Stops allow the use of larger tires while keeping the factory fenders.

JL Rubicon models feature high-clearance fenders that allow for more up travel, while the lower-clearance fenders on JL Sport and Sahara restricts tire size due to fender rubbing.

### JL Rubicon with Factory Fenders:

See Notes: Not all Tires Measure the Same

- 33" No Bump Stops
- · 35" 2" Front & 2" Rear Bump Stops

• 37" - 2.5" Front & 3" Rear Bump Stops

In order to address these fender differences, TeraFlex designed a proprietary modular bump stop system, which can be adapted to fit several different lift height and tire size configurations.