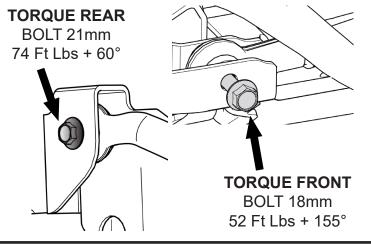

PRINGS** 4 DOOR: 02-22-411-400-1 2 DOOR: 02-22-211-400-1

NOTE: PAY SPECIAL ATTENTION TO **INSTALL THE CORRECT SPRING ON THE** CORRECT SIDE OF THE JEEP. THE REAR

SPRINGS ARE SIDE SPECIFIC.





### INSTALL THE PASSENGERS SIDE SPRING

**RIGHT REAR SPRINGS** 4 DOOR: 02-22-421-400-1 2 DOOR: 02-22-221-400-1



33



Revision C



### RECONNECT PLASTIC RETAINERS FROM WIRING OR HOSES AS NEEDED



**NOTE: DO NOT TIGHTEN THE CONTROL ARM BOLTS UNTIL** 36 THE JEEP IS ON THE GROUND

### **INSTALL NEW SWAY BAR LINKS TORQUE** 45 FT-LBS NUT 19 mm 22 BOLT 8mm 21 66 FT-LBS **HEX KEY** NUT 19mm STUD 6mm **HEX KEY** 37

### **REINSTALL TIRES AND LOWER TO** THE GROUND





### NOTE: IF INSTALLING TRACK BAR. **REFER TO INSTRUCTIONS #999322**



### **REINSTALL TRACK BARS AND** TORQUE TO THE FOLLOWING SPECS



39



# L RUBICON

## JL Tire Clearance Guide (FACTORY FENDERS)

By limiting suspension up travel, TeraFlex Bump Stops allow the use of larger tires while keeping the factory fenders.

JL Rubicon models feature high-clearance fenders that allow for more up travel, while the lower-clearance fenders on JL Sport and Sahara restricts tire size due to fender rubbing.

### JL Rubicon with Factory Fenders:

See Notes: Not all Tires Measure the Same

- 33" No Bump Stops
- · 35" 2" Front & 2" Rear Bump Stops





• 37" - 2.5" Front & 3" Rear Bump Stops





In order to address these fender differences, TeraFlex designed a proprietary modular bump stop system, which can be adapted to fit several different lift height and tire size configurations.

In addition to the main 2" bump stop spacers, this