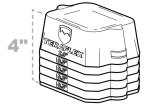

### JL Rubicon with Factory Fenders:

See Notes: Not all Tires Measure the Same

- 33" No Bump Stops
- · 35" 2" Front & 2" Rear Bump Stops

• 37" - 2.5" Front & 3" Rear Bump Stops

In order to address these fender differences, TeraFlex designed a proprietary modular bump stop system, which can be adapted to fit several different lift height and tire size configurations.