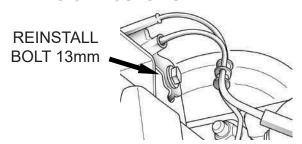

### NOTE: IF INSTALLING TRACK BAR. **REFER TO INSTRUCTIONS #999322**

### **REINSTALL TRACK BARS AND** TORQUE TO THE FOLLOWING SPECS

39