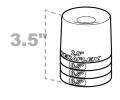

### JL Sport/Sahara with Factory Fenders:

See Notes: Not all Tires Measure the Same

- 33" No Bump Stops
- 35" 3" Front & 2.5" Rear Bump Stops

• 37" - 3.5" Front & 4" Rear Bump Stops

JL/JLU Strike Pad Shim (Front & Rear) 1959300