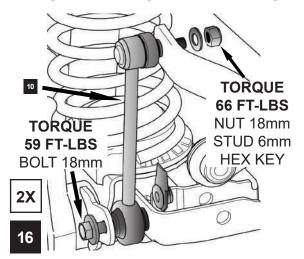

| Front Drop Bracket Kit | 1938125       | -     | -     | 1         | 1   | -                   | -   |





\*INSTALL CONTROL ARMS OR DROP BRACKETS WITH THE JEEP ON THE GROUND.

THE WEIGHT OF THE JEEP WILL MAKE THE INSTALLATION EASIER\*

\*LEAVE CONTROL ARM BOLTS LOOSE UNTIL THE END OF THE LIFT INSTALLATION\*



Revision C

**BOLT** 

18mm



5



REMOVE

NUT 18mm







# INSTALL BRAKE LINE ANCHORS REFER ON TH LINE PRO 2X

REFER TO THE INSTRUCTIONS ON THE BACK OF THE BRAKE LINE ANCHOR KIT BOX FOR PROPER INSTALLATION.

### INSTALL NEW SWAY BAR LINKS



### RECONNECT CONNECTIONS TO FRONT AXLE



RECONNECT PLASTIC RETAINERS FROM WIRING OR HOSES AS NEEDED.

NOTE: DO NOT TIGHTEN THE CONTROL ARM BOLTS UNTIL THE JEEP IS ON THE GROUND WAIT TO INSTALL TRACK BAR UNTIL THE END OF THE LIFT KIT INSTALL.

NOTE: IF ONLY FRONT OF JEEP WAS LIFTED, REINSTALL TIRES AND LOWER JEEP BACK TO THE GROUND BEFORE LIFTING THE REAR





Revision C



# **ROUTE E-BRAKE CABLES UNDER** RECONNECT E-BRAKE CABLES TO THE **CROSS MEMBER AND FUEL LINES. AXLE BRACKETS AND THEN THE** E-BRAKE EYLETS. **2X REMOVE PLIERS FROM** 0 0 0 **E-BRAKE EYLETS** 24 LOOSEN REAR CONTROL ARM BOLTS DO NOT REMOVE THE CONTROL ARM BOLTS **LOOSEN BOLT & NUT** 18mm **2X** 26 **REMOVE AND DISCARD SWAY BAR LINKS** STUD 6mm HEX KEY NUT 18mm 0 BOLT & NUT-18mm **2X**



Revision C

### LOWER AXLE TO