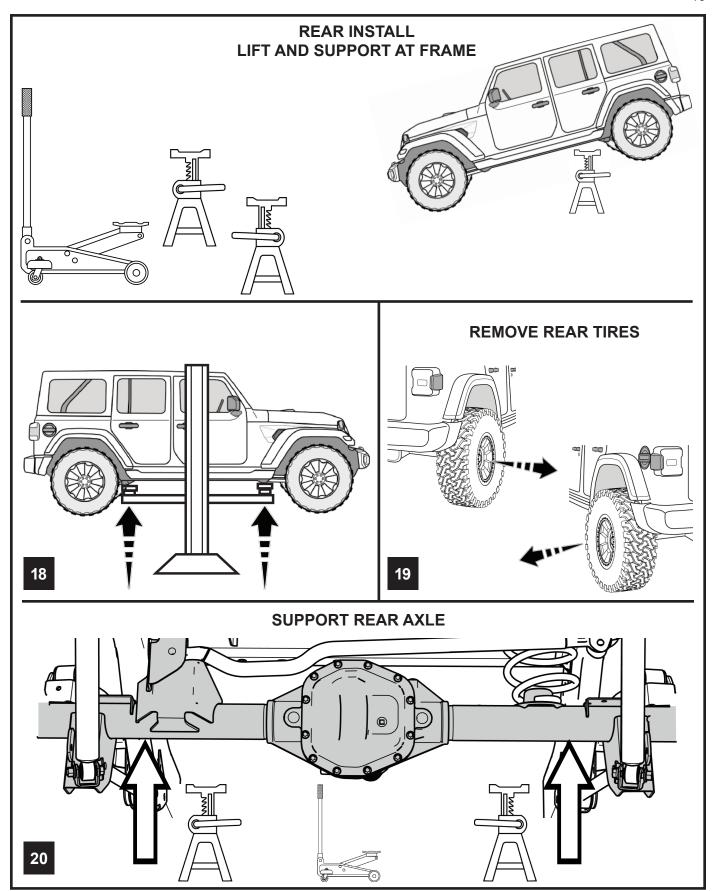

TROL ARMS OR DROP BRACKETS WITH THE JEEP ON THE GROUND.

THE WEIGHT OF THE JEEP WILL MAKE THE INSTALLATION EASIER\*

\*LEAVE CONTROL ARM BOLTS LOOSE UNTIL THE END OF THE LIFT INSTALLATION\*



Revision C

**BOLT** 

18mm



5



REMOVE

NUT 18mm







# INSTALL BRAKE LINE ANCHORS REFER ON TH LINE PRO 2X

REFER TO THE INSTRUCTIONS ON THE BACK OF THE BRAKE LINE ANCHOR KIT BOX FOR PROPER INSTALLATION.

### INSTALL NEW SWAY BAR LINKS



### RECONNECT CONNECTIONS TO FRONT AXLE



RECONNECT PLASTIC RETAINERS FROM WIRING OR HOSES AS NEEDED.

NOTE: DO NOT TIGHTEN THE CONTROL ARM BOLTS UNTIL THE JEEP IS ON THE GROUND WAIT TO INSTALL TRACK BAR UNTIL THE END OF THE LIFT KIT INSTALL.

NOTE: IF ONLY FRONT OF JEEP WAS LIFTED, REINSTALL TIRES AND LOWER JEEP BACK TO THE GROUND BEFORE LIFTING THE REAR





Revision C



# **ROUTE E-BRAKE CABLES UNDER** RECONNECT E-BRAKE CABLES TO THE **CROSS MEMBER AND FUEL LINES. AXLE BRACKETS AND THEN THE** E-BRAKE EYLETS. **2X REMOVE PLIERS FROM** 0 0 0 **E-BRAKE EYLETS** 24 LOOSEN REAR CONTROL ARM BOLTS DO NOT REMOVE THE CONTROL ARM BOLTS **LOOSEN BOLT & NUT** 18mm **2X** 26 **REMOVE AND DISCARD SWAY BAR LINKS** STUD 6mm HEX KEY NUT 18mm 0 BOLT & NUT-18mm **2X**



Revision C

### LOWER AXLE TO REMOVE & DISCARD REAR SPRINGS





**NOTE: REMOVE ANY PLASTIC RETAINERS** FROM WIRING OR HOSES AS NEEDED.



### **INSTALL NEW REAR SPRINGS**

**INSTALL THE DRIVERS SIDE SPRING FIRST** 

> **LEFT REAR SPRINGS** 4 DOOR: 02-22-411-400-1 2 DOOR: 02-22-211-400-1

NOTE: PAY SPECIAL ATTENTION TO **INSTALL THE CORRECT SPRING ON THE** CORRECT SIDE OF THE JEEP. THE REAR