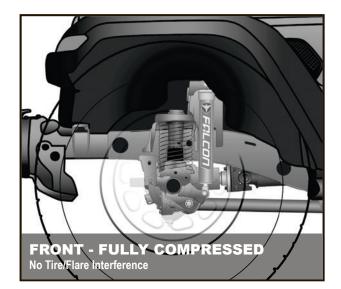

## **JL Tire Clearance Guide (FACTORY FENDERS)**

By limiting suspension up travel, TeraFlex Bump Stops allow the use of larger tires while keeping the factory fenders.

JL Rubicon models feature high-clearance fenders that allow for more up travel, while the lower-clearance fenders on JL Sport and Sahara restricts tire size due to fender rubbing.