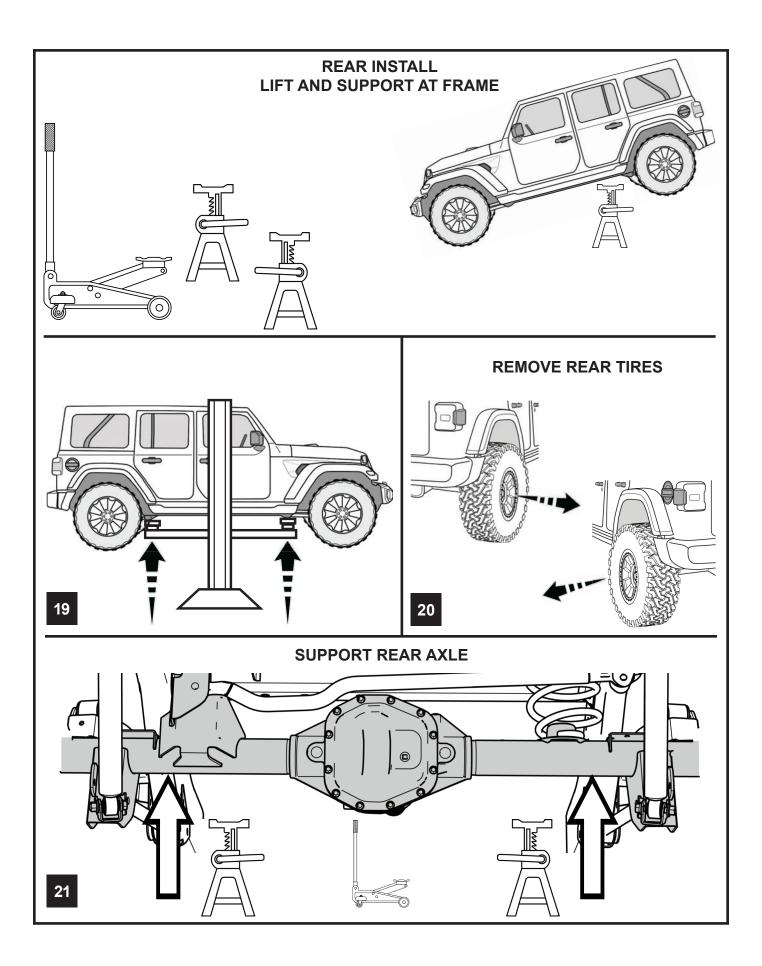

Note: If installing Alpine Control Arm Kit Refer to Instruction #999321 before continuing.

Note: If installing Front Drop Bracket Kit Refer to Instruction #999309 before continuing.

\*LEAVE CONTROL ARM BOLTS LOOSE UNTIL THE END OF THE LIFT INSTALLATION\*