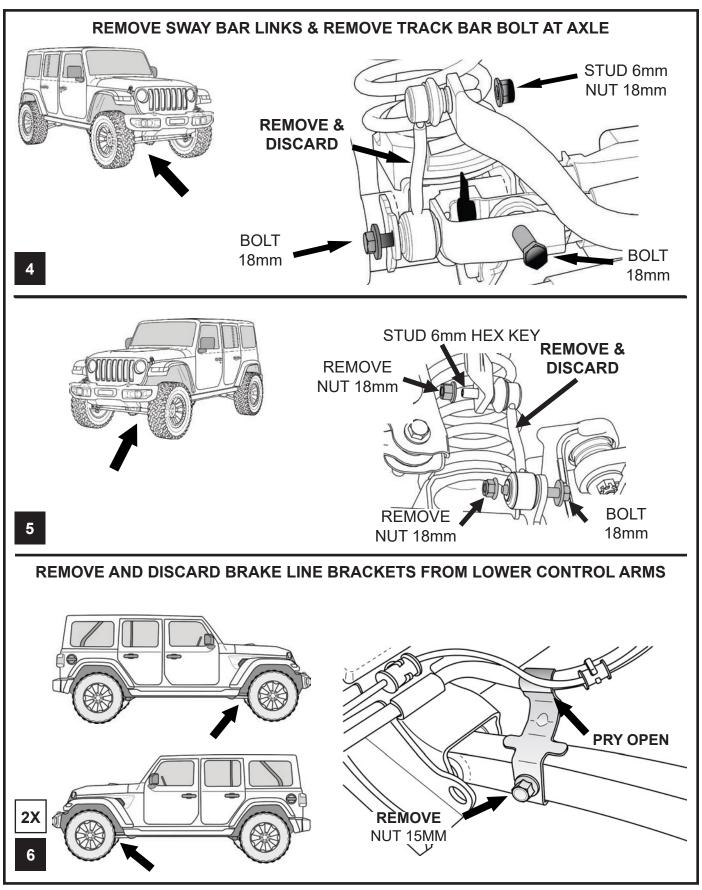

| Front Arm Drop Bracket Kit | 1938125 | -   | -          | 1   | 1         | -   | -            |

Note: If installing Alpine Control Arm Kit Refer to Instruction #999321 before continuing.



Note: If installing Front Drop Bracket Kit Refer to Instruction #999309 before continuing.

\*LEAVE CONTROL ARM BOLTS LOOSE UNTIL THE END OF THE LIFT INSTALLATION\*



























## **JL Tire Clearance Guide (FACTORY FENDERS)**

By limiting suspension up travel, TeraFlex Bump Stops allow the use of larger tires while keeping the factory fenders.

JL Rubicon models feature high-clearance fenders that allow for more up travel, while the lower-clearance fenders on JL Sport and Sahara restricts tire size due to fender rubbing.

JL Rubicon with Factory Fenders:

See Notes: Not all Tires Measure the Same

• 33" - No Bump Stops





• 37" - 2.5" Front & 3" Rear Bump Stops





In order to address these fender differences, TeraFlex designed a proprietary modular bump stop system, which can be adapted to fit several different lift height and tire size configurations.

In addition to the main 2" bump stop spacers, this system includes multiple 0.5" in