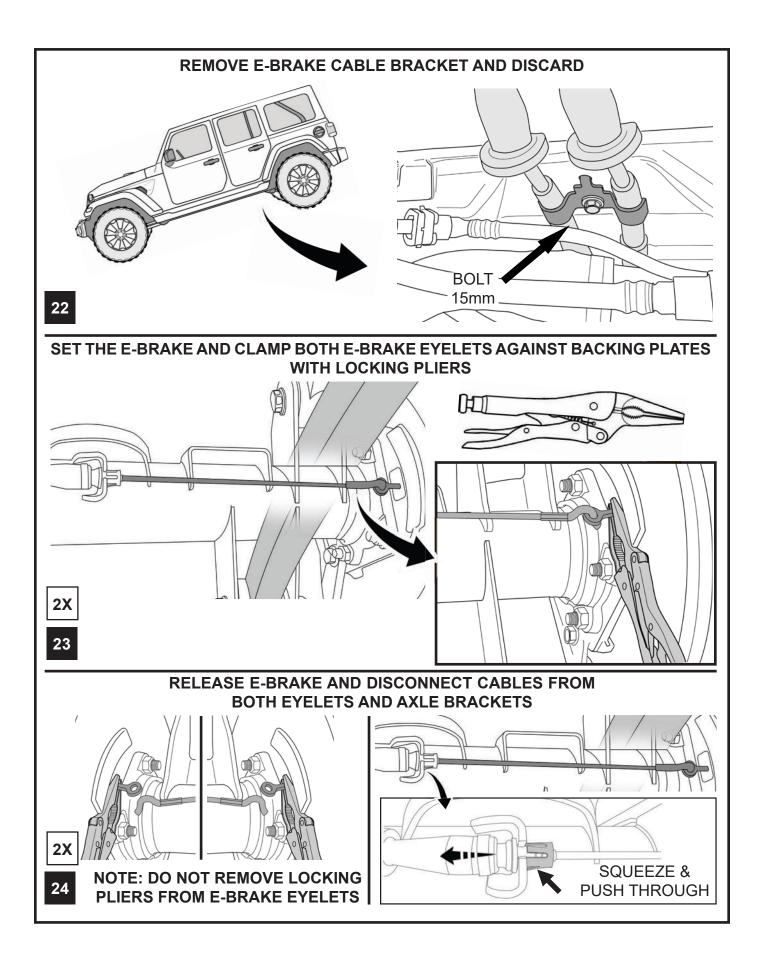

Note: If installing Alpine Control Arm Kit Refer to Instruction #999321 before continuing.

Note: If installing Front Drop Bracket Kit Refer to Instruction #999309 before continuing.

\*LEAVE CONTROL ARM BOLTS LOOSE UNTIL THE END OF THE LIFT INSTALLATION\*