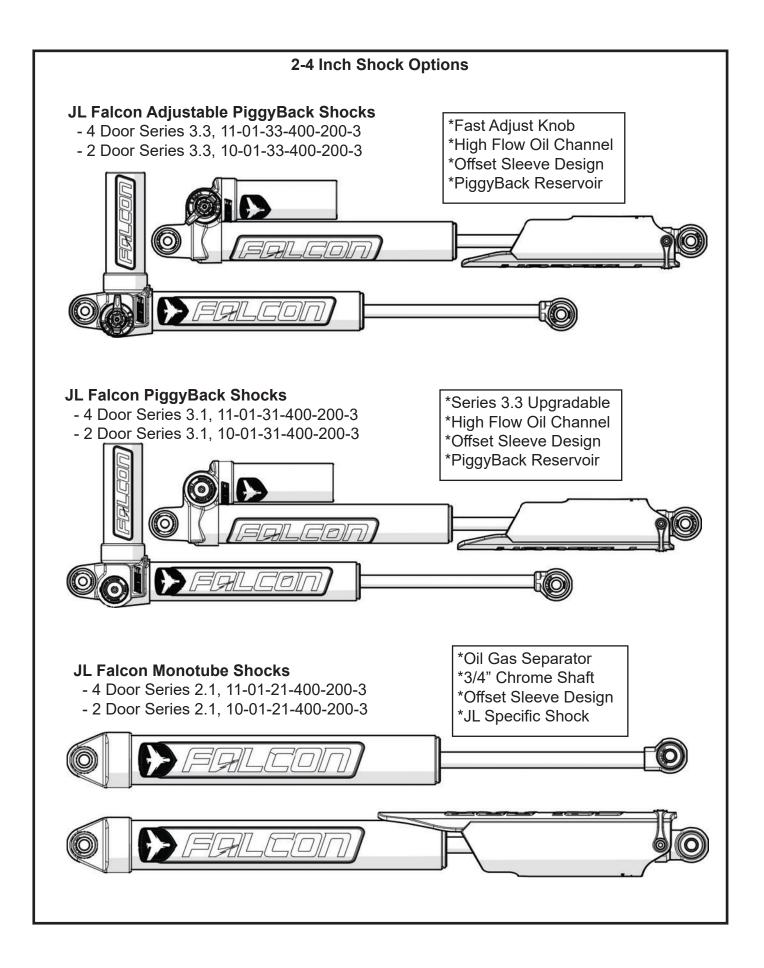

tire size due to fender rubbing.

JL Rubicon with Factory Fenders:

See Notes: Not all Tires Measure the Same

• 33" - No Bump Stops





• 37" - 2.5" Front & 3" Rear Bump Stops





In order to address these fender differences, TeraFlex designed a proprietary modular bump stop system, which can be adapted to fit several different lift height and tire size configurations.

In addition to the main 2" bump stop spacers, this system includes multiple 0.5" interlocking spacers that can be added to fine tune bump stop height to limit suspension up travel.

#### JL Sport/Sahara with Factory Fenders:

- See Notes: Not all Tires Measure the Same
- 33" No Bump Stops
- 35" 3" Front & 2.5" Rear Bump Stops



• 37" - 3.5" Front & 4" Rear Bump Stops





JL/JLU Strike Pad Shim (Front & Rear) 1959300