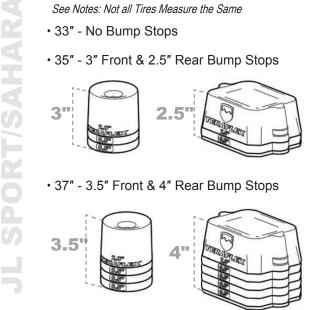

#### JL Sport/Sahara with Factory Fenders:

- See Notes: Not all Tires Measure the Same
- 33" No Bump Stops
- 35" 3" Front & 2.5" Rear Bump Stops

• 37" - 3.5" Front & 4" Rear Bump Stops

JL/JLU Strike Pad Shim (Front & Rear) 1959300