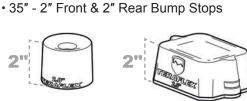

#### JL Sport/Sahara with Factory Fenders:

- See Notes: Not all Tires Measure the Same
- 33" No Bump Stops
- 35" 3" Front & 2.5" Rear Bump Stops

• 37" - 3.5" Front & 4" Rear Bump Stops

JL/JLU Strike Pad Shim (Front & Rear) 1959300