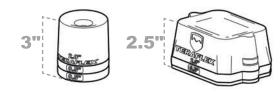

JL Rubicon with Factory Fenders:

See Notes: Not all Tires Measure the Same

• 33" - No Bump Stops

• 37" - 2.5" Front & 3" Rear Bump Stops

In order to address these fender differences, TeraFlex designed a proprietary modular bump stop system, which can be adapted to fit several different lift height and tire size configurations.