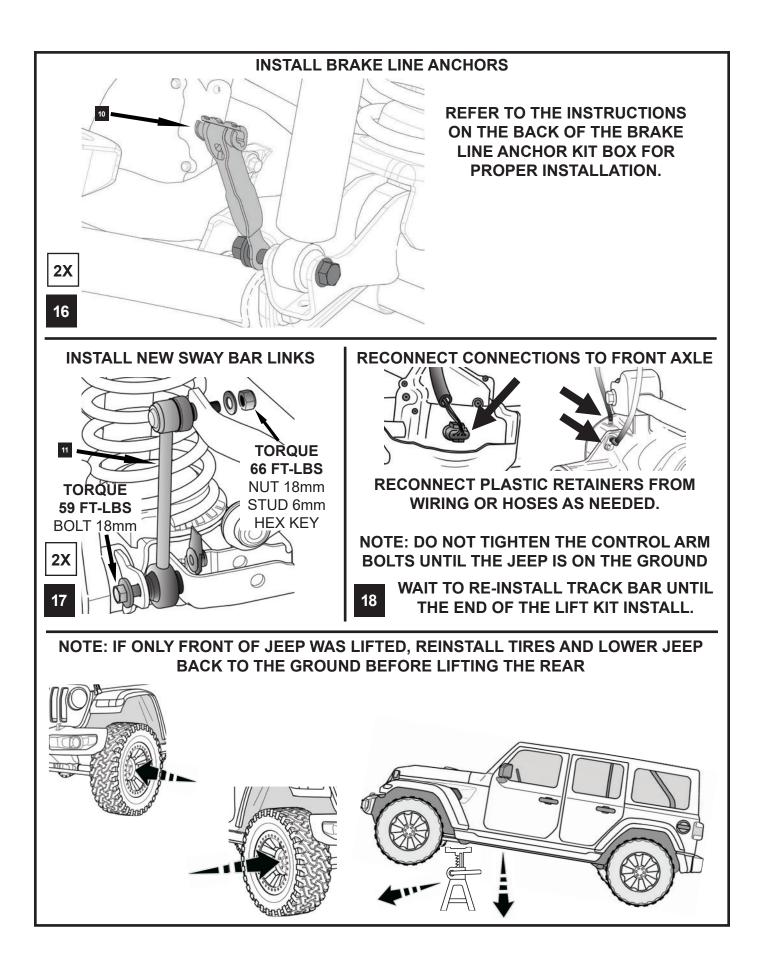

Note: If installing Alpine Control Arm Kit Refer to Instruction #999321 before continuing.

Note: If installing Front Drop Bracket Kit Refer to Instruction #999309 before continuing.

\*LEAVE CONTROL ARM BOLTS LOOSE UNTIL THE END OF THE LIFT INSTALLATION\*