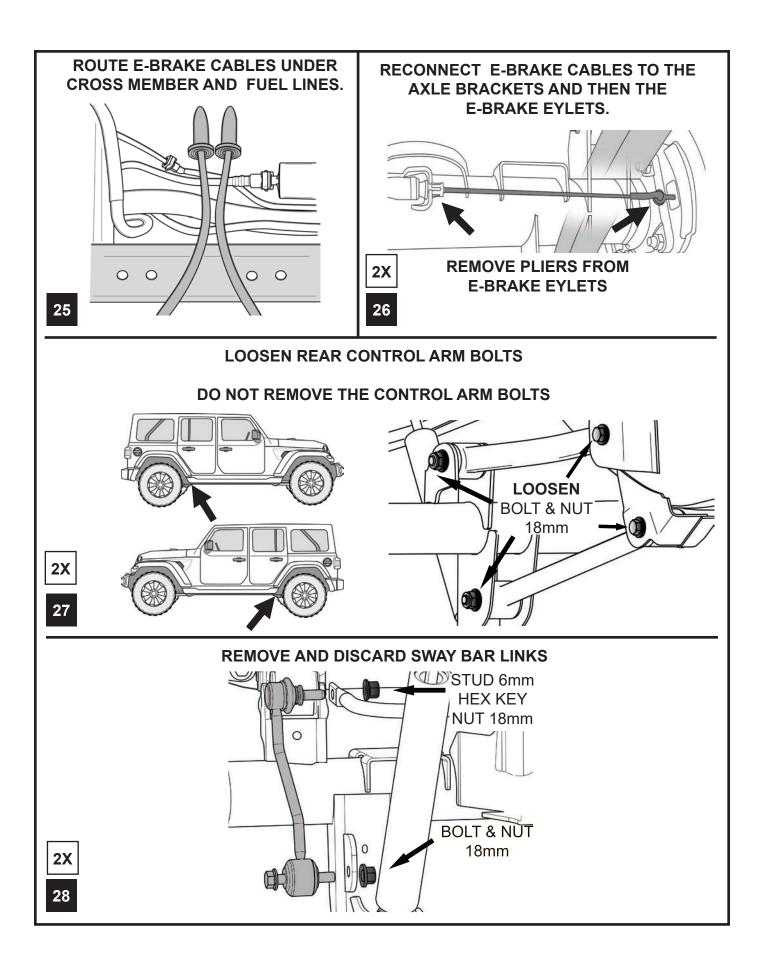

Note: If installing Alpine Control Arm Kit Refer to Instruction #999321 before continuing.

Note: If installing Front Drop Bracket Kit Refer to Instruction #999309 before continuing.

\*LEAVE CONTROL ARM BOLTS LOOSE UNTIL THE END OF THE LIFT INSTALLATION\*