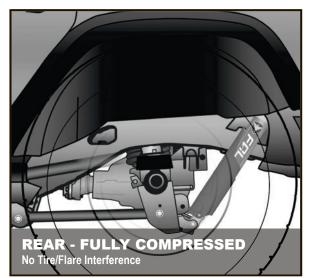

## **JL Tire Clearance Guide (FACTORY FENDERS)**

By limiting suspension up travel, TeraFlex Bump Stops allow the use of larger tires while keeping the factory fenders.

JL Rubicon models feature high-clearance fenders that allow for more up travel, while the lower-clearance fenders on JL Sport and Sahara restricts tire size due to fender rubbing.

JL Rubicon with Factory Fenders:

See Notes: Not all Tires Measure the Same

• 33" - No Bump Stops

• 37" - 2.5" Front & 3" Rear Bump Stops

In order to address these fender differences, TeraFlex designed a proprietary modular bump stop system, which can be adapted to fit several different lift height and tire size configurations.

#### JL Sport/Sahara with Factory Fenders:

- See Notes: Not all Tires Measure the Same
- 33" No Bump Stops
- 35" 3" Front & 2.5" Rear Bump Stops

• 37" - 3.5" Front & 4" Rear Bump Stops

JL/JLU Strike Pad Shim (Front & Rear) 1959300