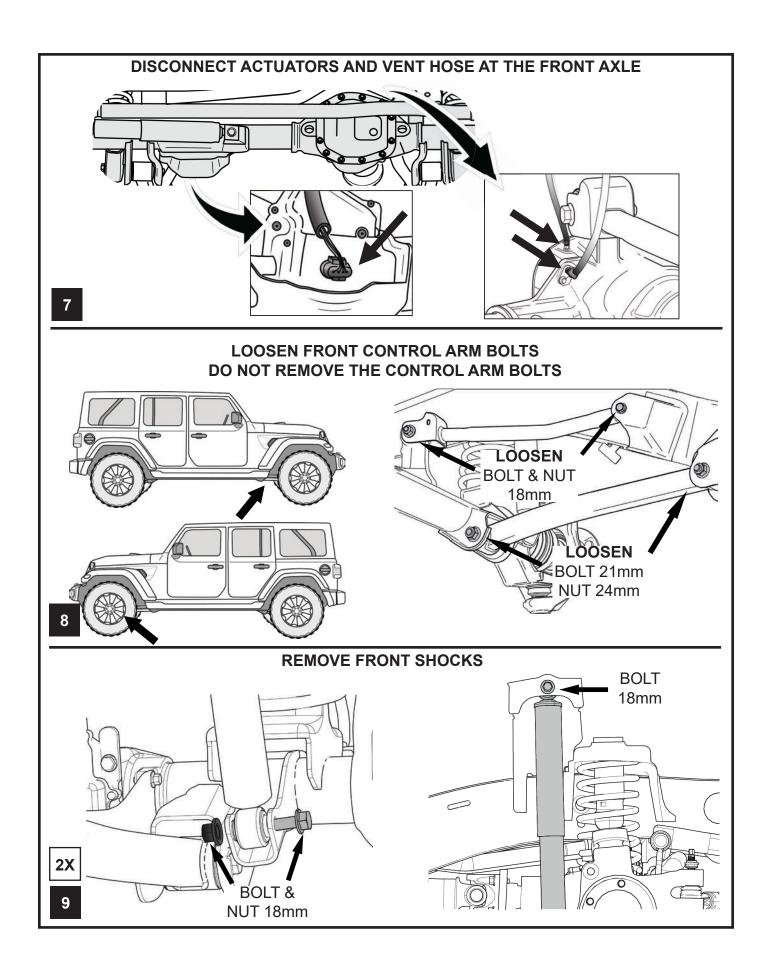

Note: If installing Alpine Control Arm Kit Refer to Instruction #999321 before continuing.

Note: If installing Front Drop Bracket Kit Refer to Instruction #999309 before continuing.

\*LEAVE CONTROL ARM BOLTS LOOSE UNTIL THE END OF THE LIFT INSTALLATION\*