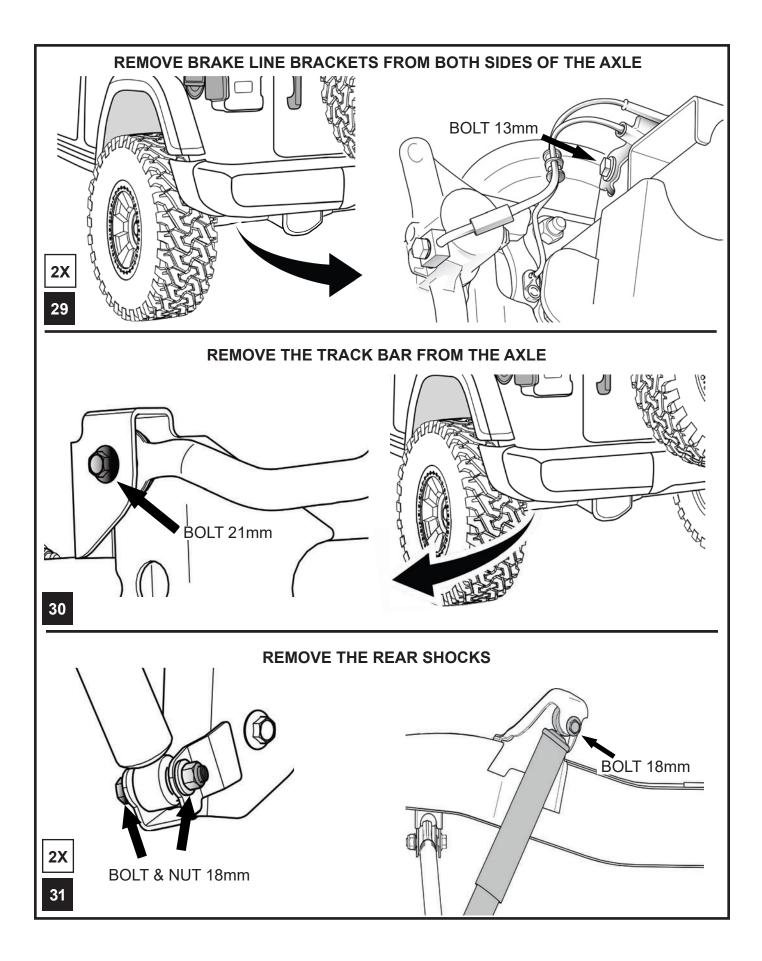

Note: If installing Alpine Control Arm Kit Refer to Instruction #999321 before continuing.

Note: If installing Front Drop Bracket Kit Refer to Instruction #999309 before continuing.

\*LEAVE CONTROL ARM BOLTS LOOSE UNTIL THE END OF THE LIFT INSTALLATION\*