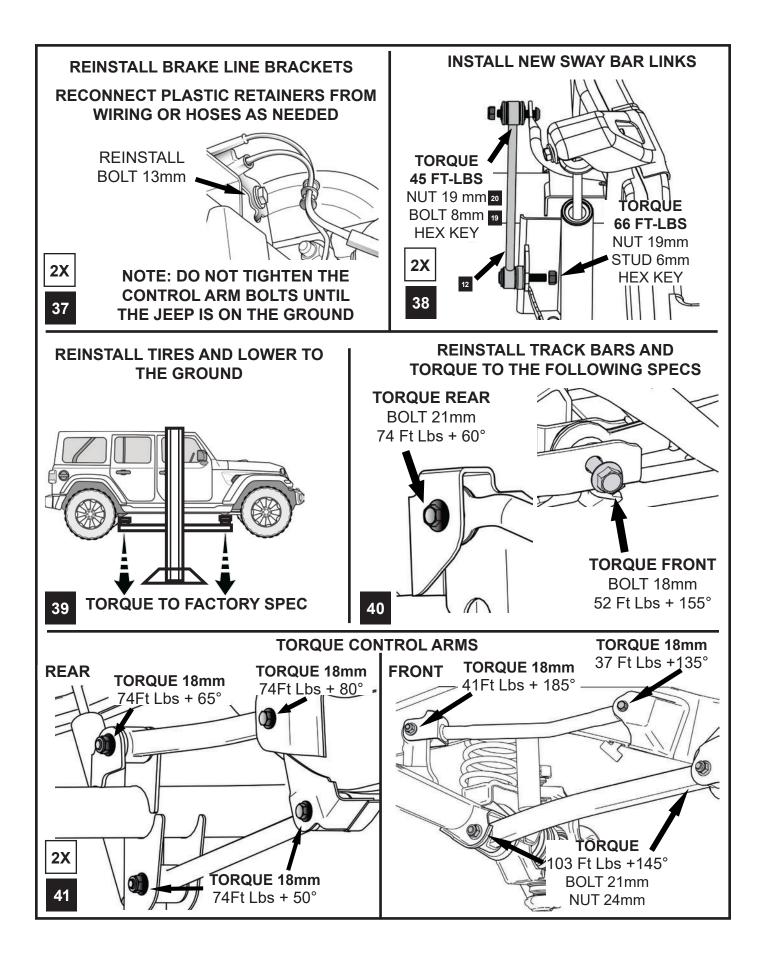

### Maintenance Note:

After the first 300 miles and every 3,000 miles after that, re-torque all the suspension components and bolts.

|                       |                                                                                                                                                                                                                                                                                                                                                                                                                                                                                                                                                                                                                                                                                                                                                                                                                                                                                                                                                                                                                                                                                                                                                                                                                                                                                                                                                                                                                                                                                                                                                                                                                                                                                                                                                                                                                                                                                                                                                                                                                                                                                                                                |                                                            |                 | Alpin | e CT3 | Spor | 1   |     | Base<br>Spring Lift |  |
|-----------------------|--------------------------------------------------------------------------------------------------------------------------------------------------------------------------------------------------------------------------------------------------------------------------------------------------------------------------------------------------------------------------------------------------------------------------------------------------------------------------------------------------------------------------------------------------------------------------------------------------------------------------------------------------------------------------------------------------------------------------------------------------------------------------------------------------------------------------------------------------------------------------------------------------------------------------------------------------------------------------------------------------------------------------------------------------------------------------------------------------------------------------------------------------------------------------------------------------------------------------------------------------------------------------------------------------------------------------------------------------------------------------------------------------------------------------------------------------------------------------------------------------------------------------------------------------------------------------------------------------------------------------------------------------------------------------------------------------------------------------------------------------------------------------------------------------------------------------------------------------------------------------------------------------------------------------------------------------------------------------------------------------------------------------------------------------------------------------------------------------------------------------------|------------------------------------------------------------|-----------------|-------|-------|------|-----|-----|---------------------|--|
|                       |                                                                                                                                                                                                                                                                                                                                                                                                                                                                                                                                                                                                                                                                                                                                                                                                                                                                                                                                                                                                                                                                                                                                                                                                                                                                                                                                                                                                                                                                                                                                                                                                                                                                                                                                                                                                                                                                                                                                                                                                                                                                                                                                | Description                                                | ltem #          | 4DR   | 2DR   | 4DR  | 2DR | 4DR | 2DR                 |  |
|                       | Iller and the second se | 1 Front                                                    | 02-21-401-250-1 | 2     | -     | 2    | -   | 2   | -                   |  |
|                       | M                                                                                                                                                                                                                                                                                                                                                                                                                                                                                                                                                                                                                                                                                                                                                                                                                                                                                                                                                                                                                                                                                                                                                                                                                                                                                                                                                                                                                                                                                                                                                                                                                                                                                                                                                                                                                                                                                                                                                                                                                                                                                                                              |                                                            | 02-21-201-250-1 | -     | 2     | -    | 2   | -   | 2                   |  |
|                       |                                                                                                                                                                                                                                                                                                                                                                                                                                                                                                                                                                                                                                                                                                                                                                                                                                                                                                                                                                                                                                                                                                                                                                                                                                                                                                                                                                                                                                                                                                                                                                                                                                                                                                                                                                                                                                                                                                                                                                                                                                                                                                                                | 2 Rear Left                                                | 02-22-411-250-1 | 1     | -     | 1    | -   | 1   | -                   |  |
|                       |                                                                                                                                                                                                                                                                                                                                                                                                                                                                                                                                                                                                                                                                                                                                                                                                                                                                                                                                                                                                                                                                                                                                                                                                                                                                                                                                                                                                                                                                                                                                                                                                                                                                                                                                                                                                                                                                                                                                                                                                                                                                                                                                |                                                            | 02-22-211-250-1 | -     | 1     | -    | 1   | -   | 1                   |  |
|                       | M                                                                                                                                                                                                                                                                                                                                                                                                                                                                                                                                                                                                                                                                                                                                                                                                                                                                                                                                                                                                                                                                                                                                                                                                                                                                                                                                                                                                                                                                                                                                                                                                                                                                                                                                                                                                                                                                                                                                                                                                                                                                                                                              | 3 Rear Right                                               | 02-22-421-250-1 | 1     | -     | 1    | -   | 1   | -                   |  |
|                       |                                                                                                                                                                                                                                                                                                                                                                                                                                                                                                                                                                                                                                                                                                                                                                                                                                                                                                                                                                                                                                                                                                                                                                                                                                                                                                                                                                                                                                                                                                                                                                                                                                                                                                                                                                                                                                                                                                                                                                                                                                                                                                                                |                                                            | 02-22-221-250-1 | -     | 1     | -    | 1   | -   | 1                   |  |
|                       |                                                                                                                                                                                                                                                                                                                                                                                                                                                                                                                                                                                                                                                                                                                                                                                                                                                                                                                                                                                                                                                                                                                                                                                                                                                                                                                                                                                                                                                                                                                                                                                                                                                                                                                                                                                                                                                                                                                                                                                                                                                                                                                                | Front Bumpstops                                            | 12-01-109-200   | 2     | 2     | 2    | 2   | 2   | 2                   |  |
|                       | TOTAL AND A                                                                                                                                                                                                                                                                                                                                                                                                                                                                                                                                                                                                                                                                                                                                                                                                                                                                                                                                                                                                                                                                                                                                                                                                                                                                                                                                                                                                                                                                                                                                                                                                                                                                                                                                                                                                                                                                                                                                                                                                                                                                                                                    | s Rear Bumpstops                                           | 12-01-209-200   | 2     | 2     | 2    | 2   | 2   | 2                   |  |
|                       | 00<br>00                                                                                                                                                                                                                                                                                                                                                                                                                                                                                                                                                                                                                                                                                                                                                                                                                                                                                                                                                                                                                                                                                                                                                                                                                                                                                                                                                                                                                                                                                                                                                                                                                                                                                                                                                                                                                                                                                                                                                                                                                                                                                                                       | 6 Rear Bumpstop Bracket                                    | 12-02-209-002   | 2     | 2     | 2    | 2   | 2   | 2                   |  |
|                       | 00                                                                                                                                                                                                                                                                                                                                                                                                                                                                                                                                                                                                                                                                                                                                                                                                                                                                                                                                                                                                                                                                                                                                                                                                                                                                                                                                                                                                                                                                                                                                                                                                                                                                                                                                                                                                                                                                                                                                                                                                                                                                                                                             | <ul> <li>Rear Bumpstop<br/>Mounting Strap</li> </ul>       | 12-02-209-001   | 2     | 2     | 2    | 2   | 2   | 2                   |  |
| nents                 |                                                                                                                                                                                                                                                                                                                                                                                                                                                                                                                                                                                                                                                                                                                                                                                                                                                                                                                                                                                                                                                                                                                                                                                                                                                                                                                                                                                                                                                                                                                                                                                                                                                                                                                                                                                                                                                                                                                                                                                                                                                                                                                                | 8 Front Bumpstop Spacers                                   | 12-02-109-050   | 4     | 4     | 4    | 4   | 4   | 4                   |  |
| Spring Box Components |                                                                                                                                                                                                                                                                                                                                                                                                                                                                                                                                                                                                                                                                                                                                                                                                                                                                                                                                                                                                                                                                                                                                                                                                                                                                                                                                                                                                                                                                                                                                                                                                                                                                                                                                                                                                                                                                                                                                                                                                                                                                                                                                | Rear Bumpstop Spacers                                      | 12-02-209-050   | 4     | 4     | 4    | 4   | 4   | 4                   |  |
| ng Box                | THE REAL OF                                                                                                                                                                                                                                                                                                                                                                                                                                                                                                                                                                                                                                                                                                                                                                                                                                                                                                                                                                                                                                                                                                                                                                                                                                                                                                                                                                                                                                                                                                                                                                                                                                                                                                                                                                                                                                                                                                                                                                                                                                                                                                                    | 10 Brake Line Anchor Kit                                   | 1101255         | 1     | 1     | 1    | 1   | 1   | 1                   |  |
| Sprir                 | Ê Ê                                                                                                                                                                                                                                                                                                                                                                                                                                                                                                                                                                                                                                                                                                                                                                                                                                                                                                                                                                                                                                                                                                                                                                                                                                                                                                                                                                                                                                                                                                                                                                                                                                                                                                                                                                                                                                                                                                                                                                                                                                                                                                                            | 11 Front Swaybar link 10.75"                               | 744500          | 2     | 2     | 2    | 2   | 2   | 2                   |  |
|                       |                                                                                                                                                                                                                                                                                                                                                                                                                                                                                                                                                                                                                                                                                                                                                                                                                                                                                                                                                                                                                                                                                                                                                                                                                                                                                                                                                                                                                                                                                                                                                                                                                                                                                                                                                                                                                                                                                                                                                                                                                                                                                                                                | 12 Rear Swaybar Link 11.50                                 | 21-01-001-115   | 2     | 2     | 2    | 2   | 2   | 2                   |  |
|                       |                                                                                                                                                                                                                                                                                                                                                                                                                                                                                                                                                                                                                                                                                                                                                                                                                                                                                                                                                                                                                                                                                                                                                                                                                                                                                                                                                                                                                                                                                                                                                                                                                                                                                                                                                                                                                                                                                                                                                                                                                                                                                                                                | 13 M10 x 1.5 Fuji Nut                                      | 23-07-03-001    | 6     | 6     | 6    | 6   | 6   | 6                   |  |
|                       |                                                                                                                                                                                                                                                                                                                                                                                                                                                                                                                                                                                                                                                                                                                                                                                                                                                                                                                                                                                                                                                                                                                                                                                                                                                                                                                                                                                                                                                                                                                                                                                                                                                                                                                                                                                                                                                                                                                                                                                                                                                                                                                                | M10 x 1.5 x 100mm<br>Flat Socket Cap Screw                 | 45-04-003-001   | 2     | 2     | 2    | 2   | 2   | 2                   |  |
|                       |                                                                                                                                                                                                                                                                                                                                                                                                                                                                                                                                                                                                                                                                                                                                                                                                                                                                                                                                                                                                                                                                                                                                                                                                                                                                                                                                                                                                                                                                                                                                                                                                                                                                                                                                                                                                                                                                                                                                                                                                                                                                                                                                | <sup>15</sup> M10 x 1.5 x 50mm<br>Socket Cap Screw         | 45-03-003-001   | 4     | 4     | 4    | 4   | 4   | 4                   |  |
|                       |                                                                                                                                                                                                                                                                                                                                                                                                                                                                                                                                                                                                                                                                                                                                                                                                                                                                                                                                                                                                                                                                                                                                                                                                                                                                                                                                                                                                                                                                                                                                                                                                                                                                                                                                                                                                                                                                                                                                                                                                                                                                                                                                | M10 x 1.5 x 25mm<br>Button Socket Cap Screw                | 45-05-003-003   | 4     | 4     | 4    | 4   | 4   | 4                   |  |
|                       |                                                                                                                                                                                                                                                                                                                                                                                                                                                                                                                                                                                                                                                                                                                                                                                                                                                                                                                                                                                                                                                                                                                                                                                                                                                                                                                                                                                                                                                                                                                                                                                                                                                                                                                                                                                                                                                                                                                                                                                                                                                                                                                                | 17 M10 Lock Washer                                         | 45-12-002-001   | 4     | 4     | 4    | 4   | 4   | 4                   |  |
|                       | 0                                                                                                                                                                                                                                                                                                                                                                                                                                                                                                                                                                                                                                                                                                                                                                                                                                                                                                                                                                                                                                                                                                                                                                                                                                                                                                                                                                                                                                                                                                                                                                                                                                                                                                                                                                                                                                                                                                                                                                                                                                                                                                                              | 18 Nut Wrench Tool                                         | 600271          | 1     | 1     | 1    | 1   | 1   | 1                   |  |
|                       |                                                                                                                                                                                                                                                                                                                                                                                                                                                                                                                                                                                                                                                                                                                                                                                                                                                                                                                                                                                                                                                                                                                                                                                                                                                                                                                                                                                                                                                                                                                                                                                                                                                                                                                                                                                                                                                                                                                                                                                                                                                                                                                                | <sup>19</sup> M12 x 1.75 x 55mm<br>Button Socket Cap Screw | 45-05-003-001   | 2     | 2     | 2    | 2   | 2   | 2                   |  |
|                       |                                                                                                                                                                                                                                                                                                                                                                                                                                                                                                                                                                                                                                                                                                                                                                                                                                                                                                                                                                                                                                                                                                                                                                                                                                                                                                                                                                                                                                                                                                                                                                                                                                                                                                                                                                                                                                                                                                                                                                                                                                                                                                                                | <sup>20</sup> M12 x 1.75mm<br>Black Fuji Nut               | 23-07-02-002    | 2     | 2     | 2    | 2   | 2   | 2                   |  |