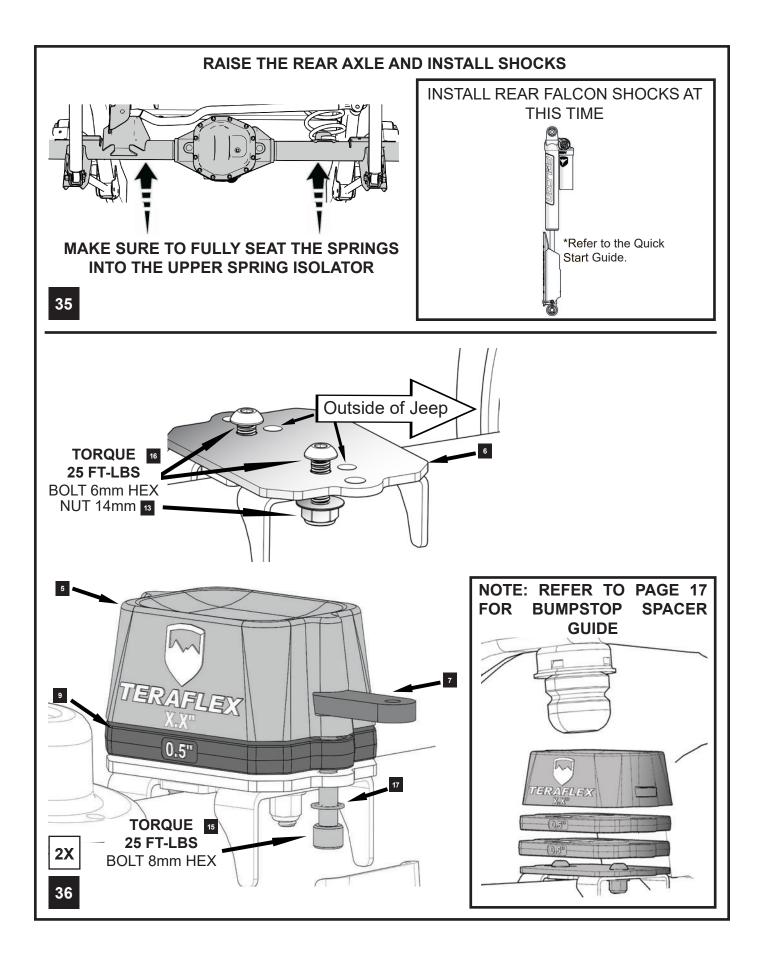

### Maintenance Note:

After the first 300 miles and every 3,000 miles after that, re-torque all the suspension components and bolts.

|                       |                                                                                                                                                                                                                                                                                                                                                                                                                                                                                                                                                                                                                                                                                                                                                                                                                                                                                                                                                                                                                                                                                                                                                                                                                                                                                                                                                                                                                                                                                                                                                                                                                                                                                                                                                                                                                                                                                                                                                                                                                                                                                                                                |                                                            |                 | Alpin | e CT3 | Spor | 1   |     | Base<br>Spring Lift |  |
|-----------------------|--------------------------------------------------------------------------------------------------------------------------------------------------------------------------------------------------------------------------------------------------------------------------------------------------------------------------------------------------------------------------------------------------------------------------------------------------------------------------------------------------------------------------------------------------------------------------------------------------------------------------------------------------------------------------------------------------------------------------------------------------------------------------------------------------------------------------------------------------------------------------------------------------------------------------------------------------------------------------------------------------------------------------------------------------------------------------------------------------------------------------------------------------------------------------------------------------------------------------------------------------------------------------------------------------------------------------------------------------------------------------------------------------------------------------------------------------------------------------------------------------------------------------------------------------------------------------------------------------------------------------------------------------------------------------------------------------------------------------------------------------------------------------------------------------------------------------------------------------------------------------------------------------------------------------------------------------------------------------------------------------------------------------------------------------------------------------------------------------------------------------------|------------------------------------------------------------|-----------------|-------|-------|------|-----|-----|---------------------|--|
|                       |                                                                                                                                                                                                                                                                                                                                                                                                                                                                                                                                                                                                                                                                                                                                                                                                                                                                                                                                                                                                                                                                                                                                                                                                                                                                                                                                                                                                                                                                                                                                                                                                                                                                                                                                                                                                                                                                                                                                                                                                                                                                                                                                | Description                                                | ltem #          | 4DR   | 2DR   | 4DR  | 2DR | 4DR | 2DR                 |  |
|                       | Iller and the second se | 1 Front                                                    | 02-21-401-250-1 | 2     | -     | 2    | -   | 2   | -                   |  |
|                       | M                                                                                                                                                                                                                                                                                                                                                                                                                                                                                                                                                                                                                                                                                                                                                                                                                                                                                                                                                                                                                                                                                                                                                                                                                                                                                                                                                                                                                                                                                                                                                                                                                                                                                                                                                                                                                                                                                                                                                                                                                                                                                                                              |                                                            | 02-21-201-250-1 | -     | 2     | -    | 2   | -   | 2                   |  |
|                       |                                                                                                                                                                                                                                                                                                                                                                                                                                                                                                                                                                                                                                                                                                                                                                                                                                                                                                                                                                                                                                                                                                                                                                                                                                                                                                                                                                                                                                                                                                                                                                                                                                                                                                                                                                                                                                                                                                                                                                                                                                                                                                                                | 2 Rear Left                                                | 02-22-411-250-1 | 1     | -     | 1    | -   | 1   | -                   |  |
|                       |                                                                                                                                                                                                                                                                                                                                                                                                                                                                                                                                                                                                                                                                                                                                                                                                                                                                                                                                                                                                                                                                                                                                                                                                                                                                                                                                                                                                                                                                                                                                                                                                                                                                                                                                                                                                                                                                                                                                                                                                                                                                                                                                |                                                            | 02-22-211-250-1 | -     | 1     | -    | 1   | -   | 1                   |  |
|                       | M                                                                                                                                                                                                                                                                                                                                                                                                                                                                                                                                                                                                                                                                                                                                                                                                                                                                                                                                                                                                                                                                                                                                                                                                                                                                                                                                                                                                                                                                                                                                                                                                                                                                                                                                                                                                                                                                                                                                                                                                                                                                                                                              | 3 Rear Right                                               | 02-22-421-250-1 | 1     | -     | 1    | -   | 1   | -                   |  |
|                       |                                                                                                                                                                                                                                                                                                                                                                                                                                                                                                                                                                                                                                                                                                                                                                                                                                                                                                                                                                                                                                                                                                                                                                                                                                                                                                                                                                                                                                                                                                                                                                                                                                                                                                                                                                                                                                                                                                                                                                                                                                                                                                                                |                                                            | 02-22-221-250-1 | -     | 1     | -    | 1   | -   | 1                   |  |
|                       |                                                                                                                                                                                                                                                                                                                                                                                                                                                                                                                                                                                                                                                                                                                                                                                                                                                                                                                                                                                                                                                                                                                                                                                                                                                                                                                                                                                                                                                                                                                                                                                                                                                                                                                                                                                                                                                                                                                                                                                                                                                                                                                                | Front Bumpstops                                            | 12-01-109-200   | 2     | 2     | 2    | 2   | 2   | 2                   |  |
|                       | TOTAL AND A                                                                                                                                                                                                                                                                                                                                                                                                                                                                                                                                                                                                                                                                                                                                                                                                                                                                                                                                                                                                                                                                                                                                                                                                                                                                                                                                                                                                                                                                                                                                                                                                                                                                                                                                                                                                                                                                                                                                                                                                                                                                                                                    | s Rear Bumpstops                                           | 12-01-209-200   | 2     | 2     | 2    | 2   | 2   | 2                   |  |
|                       | 00<br>00                                                                                                                                                                                                                                                                                                                                                                                                                                                                                                                                                                                                                                                                                                                                                                                                                                                                                                                                                                                                                                                                                                                                                                                                                                                                                                                                                                                                                                                                                                                                                                                                                                                                                                                                                                                                                                                                                                                                                                                                                                                                                                                       | 6 Rear Bumpstop Bracket                                    | 12-02-209-002   | 2     | 2     | 2    | 2   | 2   | 2                   |  |
|                       | 00                                                                                                                                                                                                                                                                                                                                                                                                                                                                                                                                                                                                                                                                                                                                                                                                                                                                                                                                                                                                                                                                                                                                                                                                                                                                                                                                                                                                                                                                                                                                                                                                                                                                                                                                                                                                                                                                                                                                                                                                                                                                                                                             | <ul> <li>Rear Bumpstop<br/>Mounting Strap</li> </ul>       | 12-02-209-001   | 2     | 2     | 2    | 2   | 2   | 2                   |  |
| nents                 |                                                                                                                                                                                                                                                                                                                                                                                                                                                                                                                                                                                                                                                                                                                                                                                                                                                                                                                                                                                                                                                                                                                                                                                                                                                                                                                                                                                                                                                                                                                                                                                                                                                                                                                                                                                                                                                                                                                                                                                                                                                                                                                                | 8 Front Bumpstop Spacers                                   | 12-02-109-050   | 4     | 4     | 4    | 4   | 4   | 4                   |  |
| Spring Box Components |                                                                                                                                                                                                                                                                                                                                                                                                                                                                                                                                                                                                                                                                                                                                                                                                                                                                                                                                                                                                                                                                                                                                                                                                                                                                                                                                                                                                                                                                                                                                                                                                                                                                                                                                                                                                                                                                                                                                                                                                                                                                                                                                | Rear Bumpstop Spacers                                      | 12-02-209-050   | 4     | 4     | 4    | 4   | 4   | 4                   |  |
| ng Box                | THE REAL OF                                                                                                                                                                                                                                                                                                                                                                                                                                                                                                                                                                                                                                                                                                                                                                                                                                                                                                                                                                                                                                                                                                                                                                                                                                                                                                                                                                                                                                                                                                                                                                                                                                                                                                                                                                                                                                                                                                                                                                                                                                                                                                                    | 10 Brake Line Anchor Kit                                   | 1101255         | 1     | 1     | 1    | 1   | 1   | 1                   |  |
| Sprir                 | Ê Ê                                                                                                                                                                                                                                                                                                                                                                                                                                                                                                                                                                                                                                                                                                                                                                                                                                                                                                                                                                                                                                                                                                                                                                                                                                                                                                                                                                                                                                                                                                                                                                                                                                                                                                                                                                                                                                                                                                                                                                                                                                                                                                                            | 11 Front Swaybar link 10.75"                               | 744500          | 2     | 2     | 2    | 2   | 2   | 2                   |  |
|                       |                                                                                                                                                                                                                                                                                                                                                                                                                                                                                                                                                                                                                                                                                                                                                                                                                                                                                                                                                                                                                                                                                                                                                                                                                                                                                                                                                                                                                                                                                                                                                                                                                                                                                                                                                                                                                                                                                                                                                                                                                                                                                                                                | 12 Rear Swaybar Link 11.50                                 | 21-01-001-115   | 2     | 2     | 2    | 2   | 2   | 2                   |  |
|                       |                                                                                                                                                                                                                                                                                                                                                                                                                                                                                                                                                                                                                                                                                                                                                                                                                                                                                                                                                                                                                                                                                                                                                                                                                                                                                                                                                                                                                                                                                                                                                                                                                                                                                                                                                                                                                                                                                                                                                                                                                                                                                                                                | 13 M10 x 1.5 Fuji Nut                                      | 23-07-03-001    | 6     | 6     | 6    | 6   | 6   | 6                   |  |
|                       |                                                                                                                                                                                                                                                                                                                                                                                                                                                                                                                                                                                                                                                                                                                                                                                                                                                                                                                                                                                                                                                                                                                                                                                                                                                                                                                                                                                                                                                                                                                                                                                                                                                                                                                                                                                                                                                                                                                                                                                                                                                                                                                                | M10 x 1.5 x 100mm<br>Flat Socket Cap Screw                 | 45-04-003-001   | 2     | 2     | 2    | 2   | 2   | 2                   |  |
|                       |                                                                                                                                                                                                                                                                                                                                                                                                                                                                                                                                                                                                                                                                                                                                                                                                                                                                                                                                                                                                                                                                                                                                                                                                                                                                                                                                                                                                                                                                                                                                                                                                                                                                                                                                                                                                                                                                                                                                                                                                                                                                                                                                | <sup>15</sup> M10 x 1.5 x 50mm<br>Socket Cap Screw         | 45-03-003-001   | 4     | 4     | 4    | 4   | 4   | 4                   |  |
|                       |                                                                                                                                                                                                                                                                                                                                                                                                                                                                                                                                                                                                                                                                                                                                                                                                                                                                                                                                                                                                                                                                                                                                                                                                                                                                                                                                                                                                                                                                                                                                                                                                                                                                                                                                                                                                                                                                                                                                                                                                                                                                                                                                | M10 x 1.5 x 25mm<br>Button Socket Cap Screw                | 45-05-003-003   | 4     | 4     | 4    | 4   | 4   | 4                   |  |
|                       |                                                                                                                                                                                                                                                                                                                                                                                                                                                                                                                                                                                                                                                                                                                                                                                                                                                                                                                                                                                                                                                                                                                                                                                                                                                                                                                                                                                                                                                                                                                                                                                                                                                                                                                                                                                                                                                                                                                                                                                                                                                                                                                                | 17 M10 Lock Washer                                         | 45-12-002-001   | 4     | 4     | 4    | 4   | 4   | 4                   |  |
|                       | 0                                                                                                                                                                                                                                                                                                                                                                                                                                                                                                                                                                                                                                                                                                                                                                                                                                                                                                                                                                                                                                                                                                                                                                                                                                                                                                                                                                                                                                                                                                                                                                                                                                                                                                                                                                                                                                                                                                                                                                                                                                                                                                                              | 18 Nut Wrench Tool                                         | 600271          | 1     | 1     | 1    | 1   | 1   | 1                   |  |
|                       |                                                                                                                                                                                                                                                                                                                                                                                                                                                                                                                                                                                                                                                                                                                                                                                                                                                                                                                                                                                                                                                                                                                                                                                                                                                                                                                                                                                                                                                                                                                                                                                                                                                                                                                                                                                                                                                                                                                                                                                                                                                                                                                                | <sup>19</sup> M12 x 1.75 x 55mm<br>Button Socket Cap Screw | 45-05-003-001   | 2     | 2     | 2    | 2   | 2   | 2                   |  |
|                       |                                                                                                                                                                                                                                                                                                                                                                                                                                                                                                                                                                                                                                                                                                                                                                                                                                                                                                                                                                                                                                                                                                                                                                                                                                                                                                                                                                                                                                                                                                                                                                                                                                                                                                                                                                                                                                                                                                                                                                                                                                                                                                                                | <sup>20</sup> M12 x 1.75mm<br>Black Fuji Nut               | 23-07-02-002    | 2     | 2     | 2    | 2   | 2   | 2                   |  |

In addition to the main 2" bump stop spacers, this system includes multiple 0.5" interlocking spacers that can be added to fine tune bump stop height to limit suspension up travel.