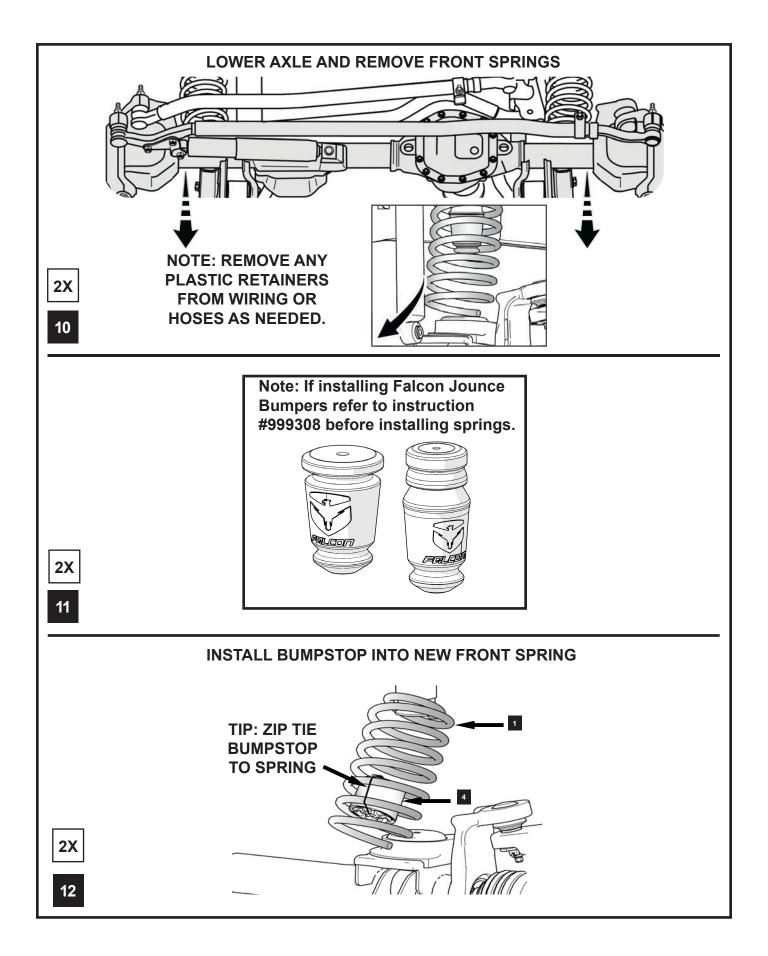

Refer to the parts list to ensure that all necessary components and hardware has been included.

If a 37" tire is being installed on a Sport or Sahara additional up travel limit may be required using Bumpstop Spacer Kit #1959300.