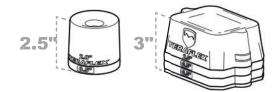

JL Rubicon with Factory Fenders:

See Notes: Not all Tires Measure the Same

• 33" - No Bump Stops

• 37" - 2.5" Front & 3" Rear Bump Stops

In order to address these fender differences, TeraFlex designed a proprietary modular bump stop system, which can be adapted to fit several different lift height and tire size configurations.