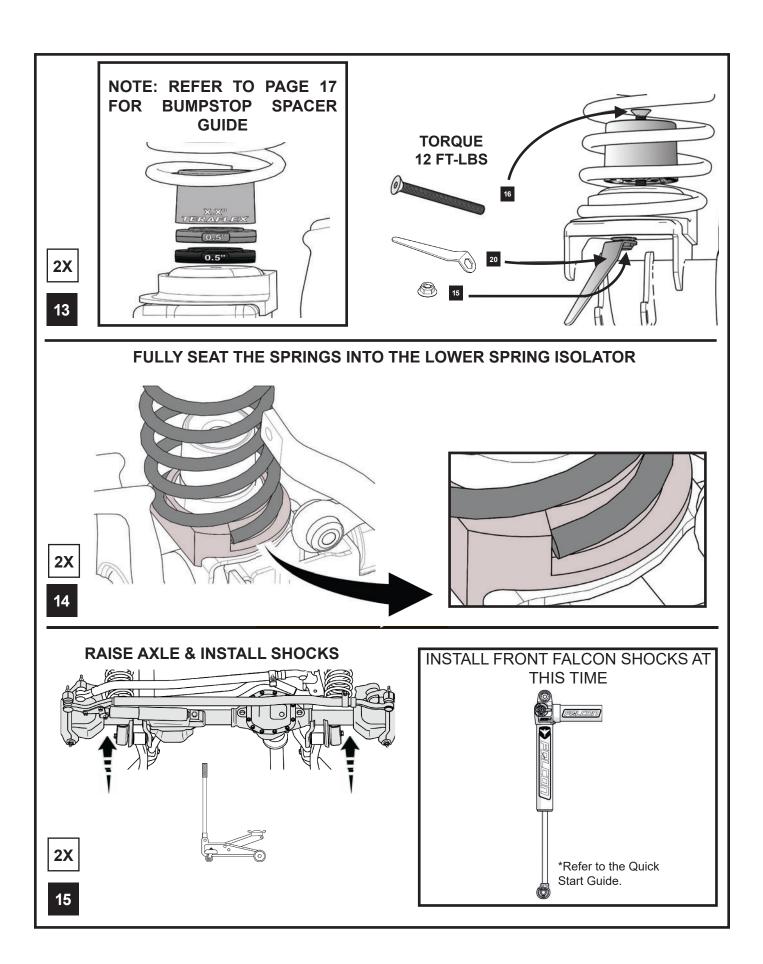

| Front Arm Drop Bracket Kit | 1938125 | -   | -          | 1   | 1         | -   | -            |

Note: If installing Alpine Control Arm Kit Refer to Instruction #999321 before continuing.



Note: If installing Front Drop Bracket Kit Refer to Instruction #999309 before continuing.

\*LEAVE CONTROL ARM BOLTS LOOSE UNTIL THE END OF THE LIFT INSTALLATION\*



























## **JL Tire Clearance Guide (FACTORY FENDERS)**

By limiting suspension up travel, TeraFlex Bump Stops allow the use of larger tires while keeping the factory fenders.

JL Rubicon models feature high-clearance fenders that allow for more up travel, while the lower-clearance fenders on JL Sport and Sahara restricts tire size due to fender rubbing.

JL Rubicon with Factory Fenders:

See Notes: Not all Tires Measure the Same

• 33" - No Bump Stops





• 37" - 2.5" Front & 3" Rear Bump Stops





In order to address these fender differences, TeraFlex designed a proprietary modular bump stop system, which can be adapted to fit several different lift height and tire size configurations.

In addition to the main 2" bump stop spacers, this system includes multiple 0.5" interloc