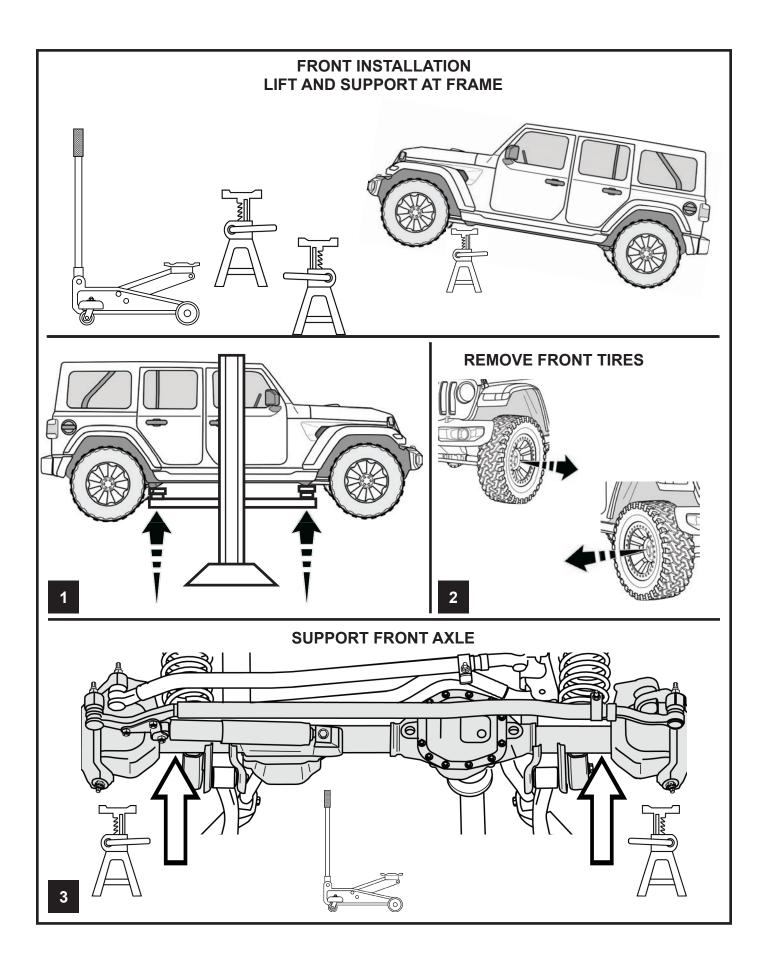

| Front Arm Drop Bracket Kit | 1938125 | -   | -          | 1   | 1         | -   | -            |

Note: If installing Alpine Control Arm Kit Refer to Instruction #999321 before continuing.



Note: If installing Front Drop Bracket Kit Refer to Instruction #999309 before continuing.

\*LEAVE CONTROL ARM BOLTS LOOSE UNTIL THE END OF THE LIFT INSTALLATION\*



























## **JL Tire Clearance Guide (FACTORY FENDERS)**

By limiting suspension up travel, TeraFlex Bump Stops allow the use of larger tires while keeping the factory fenders.

JL Rubicon models feature high-clearance fenders that allow for more up travel, while the lower-clearance fenders on JL Sport and Sahara restricts tire size due to fender rubbing.

JL Rubicon with Factory Fenders:

See Notes: Not all Tires Measure the Same

• 33" - No Bump Stops





• 37" - 2.5" Front & 3" Rear Bump Stops





In order to address these fender differences, TeraFlex designed a proprietary modular bump stop system, which can be adapted to fit several different lift height and tire size configurations.

In addition to the main 2" bump stop spacers, this system includes multiple 0.5"