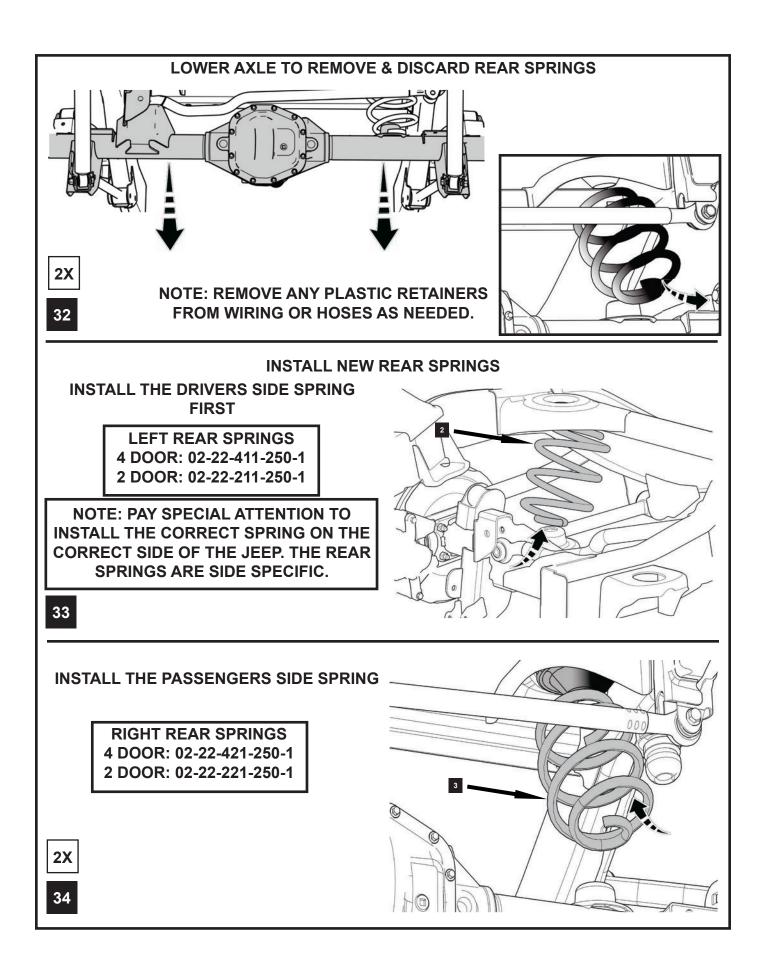

### Maintenance Note:

After the first 300 miles and every 3,000 miles after that, re-torque all the suspension components and bolts.

|                       |                                                                                                                                                                                                                                                                                                                                                                                                                                                                                                                                                                                                                                                                                                                                                                                                                                                                                                                                                                                                                                                                                                                                                                                                                                                                                                                                                                                                                                                                                                                                                                                                                                                                                                                                                                                                                                                                                                                                                                                                                                                                                                                                |                                                            |                 | Alpin | e CT3 | Spor | 1   |     | Base<br>Spring Lift |  |
|-----------------------|--------------------------------------------------------------------------------------------------------------------------------------------------------------------------------------------------------------------------------------------------------------------------------------------------------------------------------------------------------------------------------------------------------------------------------------------------------------------------------------------------------------------------------------------------------------------------------------------------------------------------------------------------------------------------------------------------------------------------------------------------------------------------------------------------------------------------------------------------------------------------------------------------------------------------------------------------------------------------------------------------------------------------------------------------------------------------------------------------------------------------------------------------------------------------------------------------------------------------------------------------------------------------------------------------------------------------------------------------------------------------------------------------------------------------------------------------------------------------------------------------------------------------------------------------------------------------------------------------------------------------------------------------------------------------------------------------------------------------------------------------------------------------------------------------------------------------------------------------------------------------------------------------------------------------------------------------------------------------------------------------------------------------------------------------------------------------------------------------------------------------------|------------------------------------------------------------|-----------------|-------|-------|------|-----|-----|---------------------|--|
|                       |                                                                                                                                                                                                                                                                                                                                                                                                                                                                                                                                                                                                                                                                                                                                                                                                                                                                                                                                                                                                                                                                                                                                                                                                                                                                                                                                                                                                                                                                                                                                                                                                                                                                                                                                                                                                                                                                                                                                                                                                                                                                                                                                | Description                                                | ltem #          | 4DR   | 2DR   | 4DR  | 2DR | 4DR | 2DR                 |  |
|                       | Iller and the second se | 1 Front                                                    | 02-21-401-250-1 | 2     | -     | 2    | -   | 2   | -                   |  |
|                       | M                                                                                                                                                                                                                                                                                                                                                                                                                                                                                                                                                                                                                                                                                                                                                                                                                                                                                                                                                                                                                                                                                                                                                                                                                                                                                                                                                                                                                                                                                                                                                                                                                                                                                                                                                                                                                                                                                                                                                                                                                                                                                                                              |                                                            | 02-21-201-250-1 | -     | 2     | -    | 2   | -   | 2                   |  |
|                       |                                                                                                                                                                                                                                                                                                                                                                                                                                                                                                                                                                                                                                                                                                                                                                                                                                                                                                                                                                                                                                                                                                                                                                                                                                                                                                                                                                                                                                                                                                                                                                                                                                                                                                                                                                                                                                                                                                                                                                                                                                                                                                                                | 2 Rear Left                                                | 02-22-411-250-1 | 1     | -     | 1    | -   | 1   | -                   |  |
|                       |                                                                                                                                                                                                                                                                                                                                                                                                                                                                                                                                                                                                                                                                                                                                                                                                                                                                                                                                                                                                                                                                                                                                                                                                                                                                                                                                                                                                                                                                                                                                                                                                                                                                                                                                                                                                                                                                                                                                                                                                                                                                                                                                |                                                            | 02-22-211-250-1 | -     | 1     | -    | 1   | -   | 1                   |  |
|                       | M                                                                                                                                                                                                                                                                                                                                                                                                                                                                                                                                                                                                                                                                                                                                                                                                                                                                                                                                                                                                                                                                                                                                                                                                                                                                                                                                                                                                                                                                                                                                                                                                                                                                                                                                                                                                                                                                                                                                                                                                                                                                                                                              | 3 Rear Right                                               | 02-22-421-250-1 | 1     | -     | 1    | -   | 1   | -                   |  |
|                       |                                                                                                                                                                                                                                                                                                                                                                                                                                                                                                                                                                                                                                                                                                                                                                                                                                                                                                                                                                                                                                                                                                                                                                                                                                                                                                                                                                                                                                                                                                                                                                                                                                                                                                                                                                                                                                                                                                                                                                                                                                                                                                                                |                                                            | 02-22-221-250-1 | -     | 1     | -    | 1   | -   | 1                   |  |
|                       |                                                                                                                                                                                                                                                                                                                                                                                                                                                                                                                                                                                                                                                                                                                                                                                                                                                                                                                                                                                                                                                                                                                                                                                                                                                                                                                                                                                                                                                                                                                                                                                                                                                                                                                                                                                                                                                                                                                                                                                                                                                                                                                                | Front Bumpstops                                            | 12-01-109-200   | 2     | 2     | 2    | 2   | 2   | 2                   |  |
|                       | TOTAL AND A                                                                                                                                                                                                                                                                                                                                                                                                                                                                                                                                                                                                                                                                                                                                                                                                                                                                                                                                                                                                                                                                                                                                                                                                                                                                                                                                                                                                                                                                                                                                                                                                                                                                                                                                                                                                                                                                                                                                                                                                                                                                                                                    | s Rear Bumpstops                                           | 12-01-209-200   | 2     | 2     | 2    | 2   | 2   | 2                   |  |
|                       | 00<br>00                                                                                                                                                                                                                                                                                                                                                                                                                                                                                                                                                                                                                                                                                                                                                                                                                                                                                                                                                                                                                                                                                                                                                                                                                                                                                                                                                                                                                                                                                                                                                                                                                                                                                                                                                                                                                                                                                                                                                                                                                                                                                                                       | 6 Rear Bumpstop Bracket                                    | 12-02-209-002   | 2     | 2     | 2    | 2   | 2   | 2                   |  |
|                       | 00                                                                                                                                                                                                                                                                                                                                                                                                                                                                                                                                                                                                                                                                                                                                                                                                                                                                                                                                                                                                                                                                                                                                                                                                                                                                                                                                                                                                                                                                                                                                                                                                                                                                                                                                                                                                                                                                                                                                                                                                                                                                                                                             | <ul> <li>Rear Bumpstop<br/>Mounting Strap</li> </ul>       | 12-02-209-001   | 2     | 2     | 2    | 2   | 2   | 2                   |  |
| nents                 |                                                                                                                                                                                                                                                                                                                                                                                                                                                                                                                                                                                                                                                                                                                                                                                                                                                                                                                                                                                                                                                                                                                                                                                                                                                                                                                                                                                                                                                                                                                                                                                                                                                                                                                                                                                                                                                                                                                                                                                                                                                                                                                                | 8 Front Bumpstop Spacers                                   | 12-02-109-050   | 4     | 4     | 4    | 4   | 4   | 4                   |  |
| Spring Box Components |                                                                                                                                                                                                                                                                                                                                                                                                                                                                                                                                                                                                                                                                                                                                                                                                                                                                                                                                                                                                                                                                                                                                                                                                                                                                                                                                                                                                                                                                                                                                                                                                                                                                                                                                                                                                                                                                                                                                                                                                                                                                                                                                | Rear Bumpstop Spacers                                      | 12-02-209-050   | 4     | 4     | 4    | 4   | 4   | 4                   |  |
| ng Box                | THE REAL OF                                                                                                                                                                                                                                                                                                                                                                                                                                                                                                                                                                                                                                                                                                                                                                                                                                                                                                                                                                                                                                                                                                                                                                                                                                                                                                                                                                                                                                                                                                                                                                                                                                                                                                                                                                                                                                                                                                                                                                                                                                                                                                                    | 10 Brake Line Anchor Kit                                   | 1101255         | 1     | 1     | 1    | 1   | 1   | 1                   |  |
| Sprir                 | Ê Ê                                                                                                                                                                                                                                                                                                                                                                                                                                                                                                                                                                                                                                                                                                                                                                                                                                                                                                                                                                                                                                                                                                                                                                                                                                                                                                                                                                                                                                                                                                                                                                                                                                                                                                                                                                                                                                                                                                                                                                                                                                                                                                                            | 11 Front Swaybar link 10.75"                               | 744500          | 2     | 2     | 2    | 2   | 2   | 2                   |  |
|                       |                                                                                                                                                                                                                                                                                                                                                                                                                                                                                                                                                                                                                                                                                                                                                                                                                                                                                                                                                                                                                                                                                                                                                                                                                                                                                                                                                                                                                                                                                                                                                                                                                                                                                                                                                                                                                                                                                                                                                                                                                                                                                                                                | 12 Rear Swaybar Link 11.50                                 | 21-01-001-115   | 2     | 2     | 2    | 2   | 2   | 2                   |  |
|                       |                                                                                                                                                                                                                                                                                                                                                                                                                                                                                                                                                                                                                                                                                                                                                                                                                                                                                                                                                                                                                                                                                                                                                                                                                                                                                                                                                                                                                                                                                                                                                                                                                                                                                                                                                                                                                                                                                                                                                                                                                                                                                                                                | 13 M10 x 1.5 Fuji Nut                                      | 23-07-03-001    | 6     | 6     | 6    | 6   | 6   | 6                   |  |
|                       |                                                                                                                                                                                                                                                                                                                                                                                                                                                                                                                                                                                                                                                                                                                                                                                                                                                                                                                                                                                                                                                                                                                                                                                                                                                                                                                                                                                                                                                                                                                                                                                                                                                                                                                                                                                                                                                                                                                                                                                                                                                                                                                                | M10 x 1.5 x 100mm<br>Flat Socket Cap Screw                 | 45-04-003-001   | 2     | 2     | 2    | 2   | 2   | 2                   |  |
|                       |                                                                                                                                                                                                                                                                                                                                                                                                                                                                                                                                                                                                                                                                                                                                                                                                                                                                                                                                                                                                                                                                                                                                                                                                                                                                                                                                                                                                                                                                                                                                                                                                                                                                                                                                                                                                                                                                                                                                                                                                                                                                                                                                | <sup>15</sup> M10 x 1.5 x 50mm<br>Socket Cap Screw         | 45-03-003-001   | 4     | 4     | 4    | 4   | 4   | 4                   |  |
|                       |                                                                                                                                                                                                                                                                                                                                                                                                                                                                                                                                                                                                                                                                                                                                                                                                                                                                                                                                                                                                                                                                                                                                                                                                                                                                                                                                                                                                                                                                                                                                                                                                                                                                                                                                                                                                                                                                                                                                                                                                                                                                                                                                | M10 x 1.5 x 25mm<br>Button Socket Cap Screw                | 45-05-003-003   | 4     | 4     | 4    | 4   | 4   | 4                   |  |
|                       |                                                                                                                                                                                                                                                                                                                                                                                                                                                                                                                                                                                                                                                                                                                                                                                                                                                                                                                                                                                                                                                                                                                                                                                                                                                                                                                                                                                                                                                                                                                                                                                                                                                                                                                                                                                                                                                                                                                                                                                                                                                                                                                                | 17 M10 Lock Washer                                         | 45-12-002-001   | 4     | 4     | 4    | 4   | 4   | 4                   |  |
|                       | 0                                                                                                                                                                                                                                                                                                                                                                                                                                                                                                                                                                                                                                                                                                                                                                                                                                                                                                                                                                                                                                                                                                                                                                                                                                                                                                                                                                                                                                                                                                                                                                                                                                                                                                                                                                                                                                                                                                                                                                                                                                                                                                                              | 18 Nut Wrench Tool                                         | 600271          | 1     | 1     | 1    | 1   | 1   | 1                   |  |
|                       |                                                                                                                                                                                                                                                                                                                                                                                                                                                                                                                                                                                                                                                                                                                                                                                                                                                                                                                                                                                                                                                                                                                                                                                                                                                                                                                                                                                                                                                                                                                                                                                                                                                                                                                                                                                                                                                                                                                                                                                                                                                                                                                                | <sup>19</sup> M12 x 1.75 x 55mm<br>Button Socket Cap Screw | 45-05-003-001   | 2     | 2     | 2    | 2   | 2   | 2                   |  |
|                       |                                                                                                                                                                                                                                                                                                                                                                                                                                                                                                                                                                                                                                                                                                                                                                                                                                                                                                                                                                                                                                                                                                                                                                                                                                                                                                                                                                                                                                                                                                                                                                                                                                                                                                                                                                                                                                                                                                                                                                                                                                                                                                                                | <sup>20</sup> M12 x 1.75mm<br>Black Fuji Nut               | 23-07-02-002    | 2     | 2     | 2    | 2   | 2   | 2                   |  |