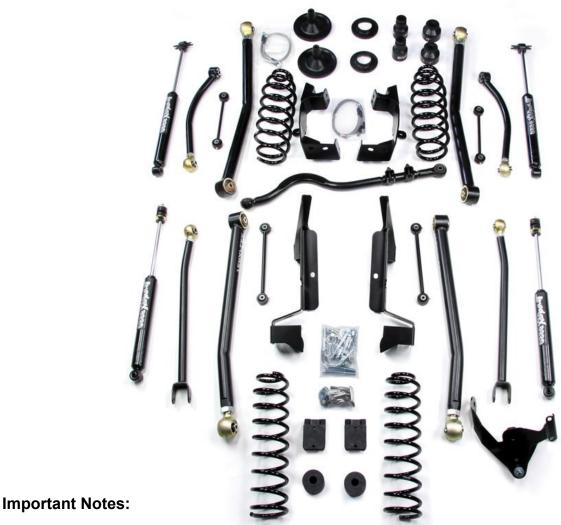

## 4" Long Arm Kit Box Contents at a Glance

| ont. 2 Door |
|-------------|
| ont; 2 Rear |
| 1 Kit       |
| 1 Kit       |
| nt and Rear |
| 1           |
| 1 Kit       |
|             |

| Shock Box (Kits #1257402 and | 1257400 Only)   |
|------------------------------|-----------------|
| Shocks                       | 2 Front; 2 Rear |

| Long Arm Box (2 Bo | xes) |
|--------------------|------|
| Front Lower Arms   | 2    |
| Front Upper Arms   | 2    |
| Rear Lower Arms    | 2    |
| Rear Upper Arms    | 2    |

| Long Arm Bracket | Box |
|------------------|-----|
| Rear Bracket     | 2   |
| Front Bracket    | 2   |
| Gussets          | 2   |
|                  |     |

| Monster Track Bar Kit                 |   |
|---------------------------------------|---|
| Track Bar                             | 1 |
|                                       |   |
| Speedbumps (Kits 1257490 and 1257492) |   |
| Front Speedbumps                      | 2 |
| Rear Speedbumps                       | 2 |