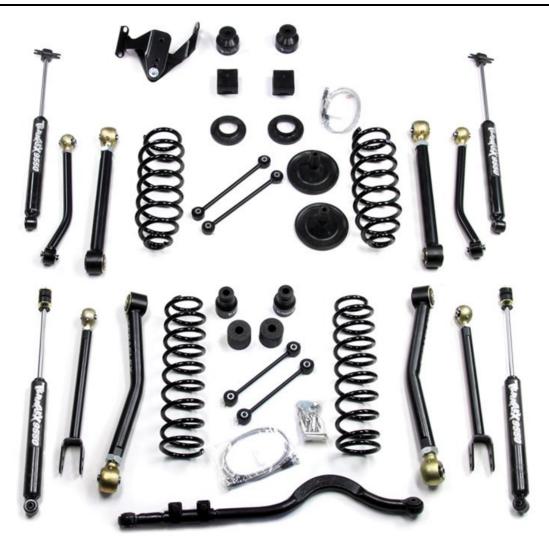

4" Short Arm Lift Box Contents at a Glance

| Spring Box             |                |
|------------------------|----------------|
| Springs                | Front and Rear |
| Rear Brake Lines       | 1 Kit          |
| Front Brake Lines      | 1 Kit          |
| Quick Disconnect Links | 1 Kit          |
| Bumpstop Extensions    | Front and Rear |
| Rear Track Bracket     | 1 Kit          |
| Spring Spacers         | Front and Rear |

| Flex Arms Box (Varies b | y kit) |
|-------------------------|--------|
| Front Uppers            | 2      |
| Front Lowers            | 2      |
| Rear Uppers             | 2      |
| Rear Lowers             | 2      |

| Track Bar Box (Varies by | / kit) |
|--------------------------|--------|
| Monster Front Track Bar  | 1      |

| Shocks Box (Varies by | kit)            |
|-----------------------|-----------------|
| Shocks                | 2 Front; 2 Rear |