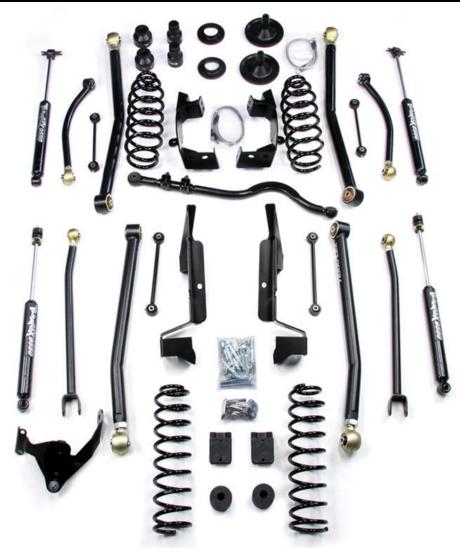

## 4" Long Arm Kit Box Contents at a Glance

| ont. 2 Door |
|-------------|
| ont; 2 Rear |
| 1 Kit       |
| 1 Kit       |
| nt and Rear |
| 1           |
| 1 Kit       |
|             |

| Shock Box (Kits #1257402 and | 1257400 Only)   |
|------------------------------|-----------------|
| Shocks                       | 2 Front; 2 Rear |

| Long Arm Box (2 Bo | xes) |
|--------------------|------|
| Front Lower Arms   | 2    |
| Front Upper Arms   | 2    |
| Rear Lower Arms    | 2    |
| Rear Upper Arms    | 2    |

| Long Arm Bracket | Box |
|------------------|-----|
| Rear Bracket     | 2   |
| Front Bracket    | 2   |
| Gussets          | 2   |
|                  |     |

| Monster Track Bar Kit                 |   |
|---------------------------------------|---|
| Track Bar                             | 1 |
|                                       |   |
| Speedbumps (Kits 1257490 and 1257492) |   |
| Front Speedbumps                      | 2 |
| Rear Speedbumps                       | 2 |