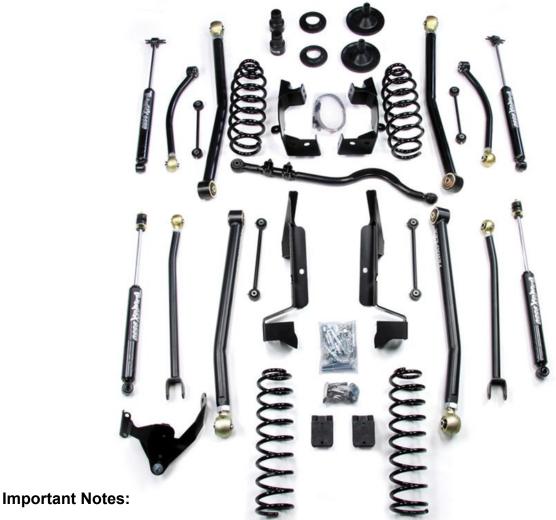

3" Long Arm Kit Box Contents at a Glance

| Spring Box                   |                 |
|------------------------------|-----------------|
| Springs                      | 2 Front; 2 Rear |
| Brake Line Extensions        | 1 Kit           |
| Front Quick Disconnect Links | 1 Kit           |
| Bumpstop Extensions          | Front and Rear  |
| Rear Trackbar Bracket        | 1               |
| Rear Coil Spring Retainers   | 1 Kit           |

| Shock Box (Kits #1257200 and | 1257202 Only)   |
|------------------------------|-----------------|
| Shocks                       | 2 Front; 2 Rear |

| Long Arm Box (2 Bo | xes) |
|--------------------|------|
| Front Lower Arms   | 2    |
| Front Upper Arms   | 2    |
| Rear Lower Arms    | 2    |
| Rear Upper Arms    | 2    |
|                    |      |

| Long Arm Bracket | Вох |
|------------------|-----|
| Rear Bracket     | 2   |
| Front Bracket    | 2   |
| Gussets          | 2   |
|                  |     |

| Monster Trackbar Kit                  |   |
|---------------------------------------|---|
| Trackbar                              | 1 |
|                                       |   |
| Speedbumps (Kits 1257292 and 1257290) |   |
| Front Speedbumps                      | 2 |
| Rear Speedbumps                       | 2 |

Carefully check this list prior to beginning the installation. If any parts are missing please contact your local Teraflex dealer for assistance. See installation instructions for more detailed parts lists.