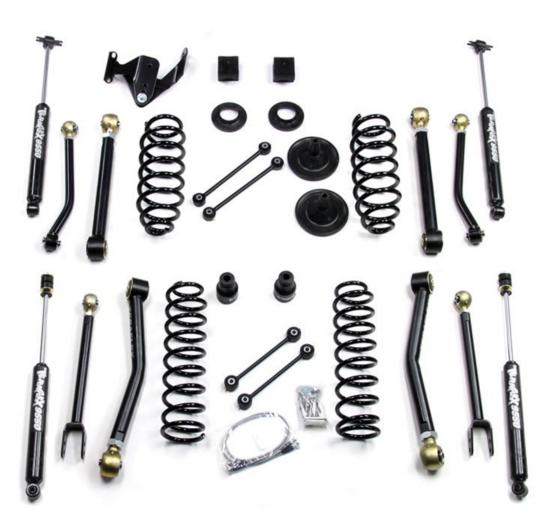

| Spring Box                         |                |
|------------------------------------|----------------|
| Springs                            | Front and Rear |
| Rear Brake Line Extension Brackets | 1 Kit          |
| Front Brake Lines                  | 1 Kit          |
| Quick Disconnect Links             | 1 Kit          |
| Bumpstop Extensions                | Front and Rear |
| Rear Track Bracket                 | 1 Kit          |
| Spring Spacers                     | Front and Rear |

| y kit) |
|--------|
| 2      |
| 2      |
| 2      |
| 2      |
|        |

| Track Bar Box (Varies by | / kit) |
|--------------------------|--------|
| Monster Front Track Bar  | 1      |

| Shocks Box (Varies by | kit)            |
|-----------------------|-----------------|
| Shocks                | 2 Front; 2 Rear |

Carefully check this list prior to beginning the installation. If any parts are missing please contact your local Teraflex dealer for assistance. See installation instructions for more detailed parts lists.