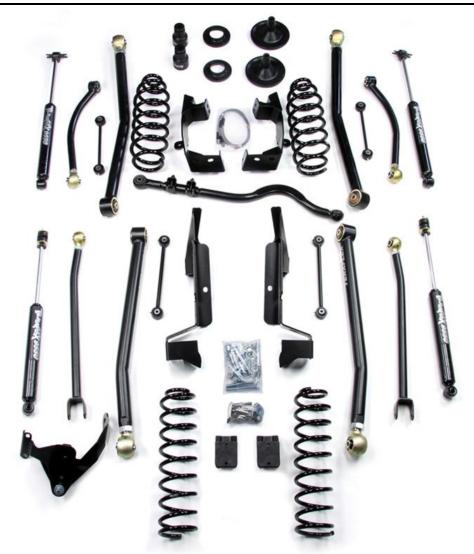

3" Long Arm Kit Box Contents at a Glance

| Spring Box                   |                 |
|------------------------------|-----------------|
| Springs                      | 2 Front; 2 Rear |
| Brake Line Extensions        | 1 Kit           |
| Front Quick Disconnect Links | 1 Kit           |
| Bumpstop Extensions          | Front and Rear  |
| Rear Trackbar Bracket        | 1               |
| Rear Coil Spring Retainers   | 1 Kit           |

| Shock Box (Kits #1257200 and | 1257202 Only)   |
|------------------------------|-----------------|
| Shocks                       | 2 Front; 2 Rear |

| Long Arm Box (2 Bo | xes) |
|--------------------|------|
| Front Lower Arms   | 2    |
| Front Upper Arms   | 2    |
| Rear Lower Arms    | 2    |
| Rear Upper Arms    | 2    |
|                    |      |

| Long Arm Bracket | Вох |
|------------------|-----|
| Rear Bracket     | 2   |
| Front Bracket    | 2   |
| Gussets          | 2   |
|                  |     |

| Monster Trackbar Kit                  |   |
|---------------------------------------|---|
| Trackbar                              | 1 |
|                                       |   |
| Speedbumps (Kits 1257292 and 1257290) |   |
| Front Speedbumps                      | 2 |
| Rear Speedbumps                       | 2 |

Carefully check this list prior to beginning the installation. If any parts are missing please contact your local Teraflex dealer for assistance. See installation instructions for more detailed parts lists.