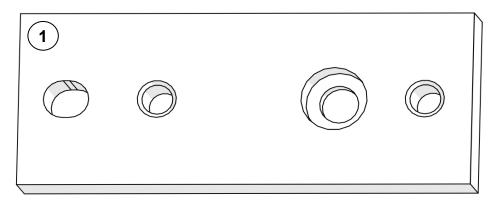

Install relocation brackets in place of sway bar brackets, with a factory bolt (2) in the rear most elongated hole and a M10 socket head bolt (3) in the recessed hole, as shown.

Torque both bolts to 37 ft - lbs. [50Nm.]