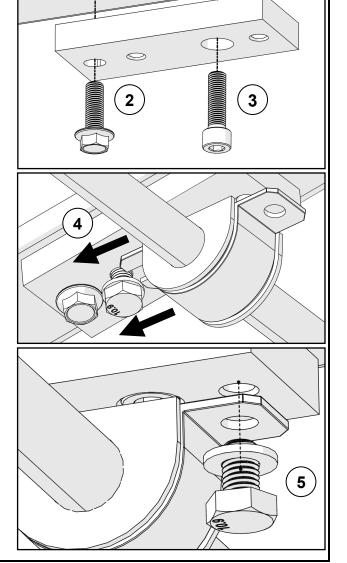

Install relocation brackets in place of sway bar brackets, with a factory bolt (2) in the rear most elongated hole and a M10 socket head bolt (3) in the recessed hole, as shown.

Torque both bolts to 37 ft - lbs. [50Nm.]

- 3. Loosely install one M10 hex head bolt and washer (4) into the rear most threaded hole of the relocation brackets. Then position the rear slotted hole of the sway bar bracket onto the bolt, as shown.
- 4. Lift the other end of the sway bar brackets and install the remaining M10 bolts and washers (5), as shown.

Torque bolts to 37 ft - lbs. [50 Nm].

Relocation brackets are aluminum, take care to not over tighten bolt.

Revision A 999305