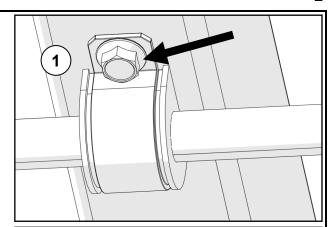

## Tools needed:

- 17mm Socket
- 8mm Hex Bit Socket

- General Mechanics Tools
- Blue Threadlocker

Revision A 999305

1. Remove factory bolts (1) from the sway bar brackets.

FRONT OF VEHICLE

2. Apply blue threadlocker to 2 of the factory bolts and to all 6 of the bolts supplied in this kit.