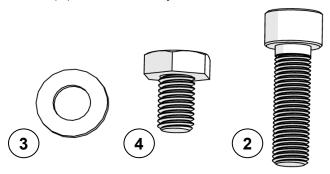

## Toyota Front Sway Bar Relocation Bracket Instructions

Kit #23-02-05-999 Mounting Hardware (S), Bracket, Sway bar, Front / Relocation / Toyota / Kit

| Item ID | Part Number  | Name                                                                     | QTY |
|---------|--------------|--------------------------------------------------------------------------|-----|
| 1       | 23-02-05-001 | Mounting Hardware (S), Bracket, Sway bar, Front / Relocation / Toyota    | 2   |
| 2       | 52-02-02-004 | Fastener (S), Socket Head Cap Screw, Alloy Steel, M10-1.25 X 35mm / Zinc | 2   |
| 3       | 52-04-02-003 | Fastener (S), Washer, Alloy Steel, M10 X 20mm / Zinc                     | 4   |
| 4       | 52-08-02-004 | Fastener (S), Hex Cap Screw, Alloy Steel, M10-1.5 X 16mm / 10.9 / Zinc   | 4   |