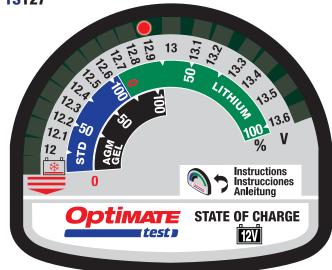

### BATTERY CHARGERS

| PRODUCT<br>SKU (PREFIX : TEC) MSRP | DESCRIPTION                               | BANKS                                                                                                                                                                                        | BATTERY<br>VOLTS                                                                                                  | CHARGE<br>AMPS                | STEPS                                                       | SAVE MODE                                                                                                                                                                                                                                                                      |  |  |
|------------------------------------|-------------------------------------------|----------------------------------------------------------------------------------------------------------------------------------------------------------------------------------------------|-------------------------------------------------------------------------------------------------------------------|-------------------------------|-------------------------------------------------------------|--------------------------------------------------------------------------------------------------------------------------------------------------------------------------------------------------------------------------------------------------------------------------------|--|--|
| OptiMate 1 STANDARD TM85           | OptiMate 1, 12V Battery<br>Maintainer     | 1                                                                                                                                                                                            | 12V                                                                                                               | 0.9A                          | 3                                                           | Low Volt Start 8V                                                                                                                                                                                                                                                              |  |  |
|                                    |                                           | maintei<br>24/7 Sa<br>Maintaii                                                                                                                                                               | fective 12V bat<br>nance!<br>fe long term bat<br>n any type 12 vo<br>without overcha                              | ttery care –<br>olt lead-acid | STD AGM GEL 2 - 50Ah  USE: INDOOR t°min: -4°F/-20°C         |                                                                                                                                                                                                                                                                                |  |  |
|                                    |                                           | AC                                                                                                                                                                                           | supply: 110-12                                                                                                    | 20V 60Hz                      |                                                             | Plug in case, vented                                                                                                                                                                                                                                                           |  |  |
|                                    | ĮĮ.                                       | NOT                                                                                                                                                                                          | FOR SALE IN C                                                                                                     | ALIFORNIA                     |                                                             |                                                                                                                                                                                                                                                                                |  |  |
| OptiMate 1 GLOBAL<br>TM401         | OptiMate 1 Automatic charger /maintainer  | 1                                                                                                                                                                                            | 1 12V 0.6A                                                                                                        |                               |                                                             | Low Volt Start 4V                                                                                                                                                                                                                                                              |  |  |
|                                    |                                           | Smart 12V battery maintenance! Smart voltage & current control. 24/7 Safe long term battery care. OptiMate 24/7 maintenance with desulfation pulse.                                          |                                                                                                                   |                               | STD A                                                       | IDEAL FOR:  GM GEL 2 - 30Ah                                                                                                                                                                                                                                                    |  |  |
|                                    | $\downarrow \downarrow$                   |                                                                                                                                                                                              |                                                                                                                   |                               |                                                             |                                                                                                                                                                                                                                                                                |  |  |
|                                    | <b>"</b>                                  | AC s                                                                                                                                                                                         | USE: INDOOR t°min: -4°F/-20°C  AC supply: 100-240V 50-60Hz  Plug in case, dustproof  High efficiency (CEC listed) |                               |                                                             |                                                                                                                                                                                                                                                                                |  |  |
| •                                  |                                           | Hi                                                                                                                                                                                           | gh efficiency (Cl                                                                                                 | EC listed)                    |                                                             |                                                                                                                                                                                                                                                                                |  |  |
| OptiMate 2<br>TM421                | OptiMate 2, Smart<br>Battery Charger      | 1                                                                                                                                                                                            | 12V                                                                                                               | 0.8A                          | 4                                                           | Low Volt Start 2V                                                                                                                                                                                                                                                              |  |  |
|                                    |                                           | mainter<br>Smart v<br>Charge<br>OptiMat                                                                                                                                                      | ed 12V battery<br>nance!<br>oltage & current<br>flat batteries fro<br>the 24/7 maintent<br>tion pulse.            | t control.<br>m 2 Volt.       | STD AGM GEL 3 - 96Ah  USE: INDOOR/OUTDOOR t°min: -4°F/-20°C |                                                                                                                                                                                                                                                                                |  |  |
|                                    |                                           | AC s                                                                                                                                                                                         | supply: 100-240                                                                                                   | V 50-60Hz                     | Weather                                                     | proof case with wall mounts                                                                                                                                                                                                                                                    |  |  |
|                                    | <u> </u>                                  | Hi                                                                                                                                                                                           | gh efficiency (Cl                                                                                                 | EC listed)                    |                                                             |                                                                                                                                                                                                                                                                                |  |  |
| OptiMate 3<br>TM431                | OptiMate 3, 12V<br>Battery Saving Charger | 1                                                                                                                                                                                            | 12V                                                                                                               | 0.8A                          | 7                                                           | Low Volt Start 2V<br>2 step desulfation recovery                                                                                                                                                                                                                               |  |  |
|                                    |                                           | Most Trusted battery charger in power sport / small engine. Recovers sulfated batteries. Test after charging. OptiMate 24/7 maintenance with desulfation pulse.  AC supply: 100-240V 50-60Hz |                                                                                                                   |                               | STD A                                                       | IDEAL FOR:  GEL 3 - 50Ah  R/OUTDOOR t°min: -4°F/-20°C  proof case with wall mounts                                                                                                                                                                                             |  |  |
| 3                                  | II <b>W</b>                               |                                                                                                                                                                                              |                                                                                                                   |                               |                                                             | F 1. Supplemental mounts                                                                                                                                                                                                                                                       |  |  |
|                                    | 100                                       | HI                                                                                                                                                                                           | gh efficiency (Cl                                                                                                 | to listed)                    |                                                             | GEL 2 - 50Ah  OOR t°min: -4°F/-20°C  g in case, vented  Low Volt Start 4V  IDEAL FOR:  OOR t°min: -4°F/-20°C  in case, dustproof  Low Volt Start 2V  IDEAL FOR:  OUTDOOR t°min: -4°F/-20°C  of case with wall mounts  Low Volt Start 2V  IDEAL FOR:  OUTDOOR t°min: -4°F/-20°C |  |  |