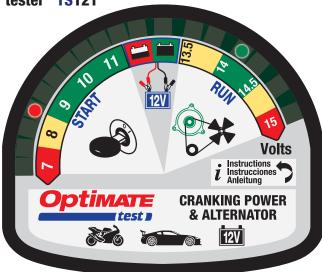

### BATTERY CHARGERS

| PRODUCT<br>SKU (PREFIX : TEC) MSRP | DESCRIPTION                               | BANKS                                                                                                                                                                                        | BATTERY<br>VOLTS                                                                                                  | CHARGE<br>AMPS                | STEPS                                                       | SAVE MODE                                                                                                                                                                                                                                                                      |  |  |
|------------------------------------|-------------------------------------------|----------------------------------------------------------------------------------------------------------------------------------------------------------------------------------------------|-------------------------------------------------------------------------------------------------------------------|-------------------------------|-------------------------------------------------------------|--------------------------------------------------------------------------------------------------------------------------------------------------------------------------------------------------------------------------------------------------------------------------------|--|--|
| OptiMate 1 STANDARD TM85           | OptiMate 1, 12V Battery<br>Maintainer     | 1                                                                                                                                                                                            | 12V                                                                                                               | 0.9A                          | 3                                                           | Low Volt Start 8V                                                                                                                                                                                                                                                              |  |  |
|                                    |                                           | maintei<br>24/7 Sa<br>Maintaii                                                                                                                                                               | fective 12V bat<br>nance!<br>fe long term bat<br>n any type 12 vo<br>without overcha                              | ttery care –<br>olt lead-acid | STD AGM GEL 2 - 50Ah  USE: INDOOR t°min: -4°F/-20°C         |                                                                                                                                                                                                                                                                                |  |  |
|                                    |                                           | AC                                                                                                                                                                                           | supply: 110-12                                                                                                    | 20V 60Hz                      |                                                             | Plug in case, vented                                                                                                                                                                                                                                                           |  |  |
|                                    | ĮĮ.                                       | NOT                                                                                                                                                                                          | FOR SALE IN C                                                                                                     | ALIFORNIA                     |                                                             |                                                                                                                                                                                                                                                                                |  |  |
| OptiMate 1 GLOBAL<br>TM401         | OptiMate 1 Automatic charger /maintainer  | 1                                                                                                                                                                                            | 1 12V 0.6A                                                                                                        |                               |                                                             | Low Volt Start 4V                                                                                                                                                                                                                                                              |  |  |
|                                    |                                           | Smart 12V battery maintenance! Smart voltage & current control. 24/7 Safe long term battery care. OptiMate 24/7 maintenance with desulfation pulse.                                          |                                                                                                                   |                               | STD A                                                       | IDEAL FOR:  GM GEL 2 - 30Ah                                                                                                                                                                                                                                                    |  |  |
|                                    | $\downarrow \downarrow$                   |                                                                                                                                                                                              |                                                                                                                   |                               |                                                             |                                                                                                                                                                                                                                                                                |  |  |
|                                    | <b>"</b>                                  | AC s                                                                                                                                                                                         | USE: INDOOR t°min: -4°F/-20°C  AC supply: 100-240V 50-60Hz  Plug in case, dustproof  High efficiency (CEC listed) |                               |                                                             |                                                                                                                                                                                                                                                                                |  |  |
| •                                  |                                           | Hi                                                                                                                                                                                           | gh efficiency (Cl                                                                                                 | EC listed)                    |                                                             |                                                                                                                                                                                                                                                                                |  |  |
| OptiMate 2<br>TM421                | OptiMate 2, Smart<br>Battery Charger      | 1                                                                                                                                                                                            | 12V                                                                                                               | 0.8A                          | 4                                                           | Low Volt Start 2V                                                                                                                                                                                                                                                              |  |  |
|                                    |                                           | mainter<br>Smart v<br>Charge<br>OptiMat                                                                                                                                                      | ed 12V battery<br>nance!<br>oltage & current<br>flat batteries fro<br>the 24/7 maintent<br>tion pulse.            | t control.<br>m 2 Volt.       | STD AGM GEL 3 - 96Ah  USE: INDOOR/OUTDOOR t°min: -4°F/-20°C |                                                                                                                                                                                                                                                                                |  |  |
|                                    |                                           | AC s                                                                                                                                                                                         | supply: 100-240                                                                                                   | V 50-60Hz                     | Weather                                                     | proof case with wall mounts                                                                                                                                                                                                                                                    |  |  |
|                                    | <u> </u>                                  | Hi                                                                                                                                                                                           | gh efficiency (Cl                                                                                                 | EC listed)                    |                                                             |                                                                                                                                                                                                                                                                                |  |  |
| OptiMate 3<br>TM431                | OptiMate 3, 12V<br>Battery Saving Charger | 1                                                                                                                                                                                            | 12V                                                                                                               | 0.8A                          | 7                                                           | Low Volt Start 2V<br>2 step desulfation recovery                                                                                                                                                                                                                               |  |  |
|                                    |                                           | Most Trusted battery charger in power sport / small engine. Recovers sulfated batteries. Test after charging. OptiMate 24/7 maintenance with desulfation pulse.  AC supply: 100-240V 50-60Hz |                                                                                                                   |                               | STD A                                                       | IDEAL FOR:  GEL 3 - 50Ah  R/OUTDOOR t°min: -4°F/-20°C  proof case with wall mounts                                                                                                                                                                                             |  |  |
| 3                                  | II <b>W</b>                               |                                                                                                                                                                                              |                                                                                                                   |                               |                                                             | F 1. Supplemental mounts                                                                                                                                                                                                                                                       |  |  |
|                                    | 100                                       | HI                                                                                                                                                                                           | gh efficiency (Cl                                                                                                 | to listed)                    |                                                             | GEL 2 - 50Ah  OOR t°min: -4°F/-20°C  g in case, vented  Low Volt Start 4V  IDEAL FOR:  OOR t°min: -4°F/-20°C  in case, dustproof  Low Volt Start 2V  IDEAL FOR:  OUTDOOR t°min: -4°F/-20°C  of case with wall mounts  Low Volt Start 2V  IDEAL FOR:  OUTDOOR t°min: -4°F/-20°C |  |  |