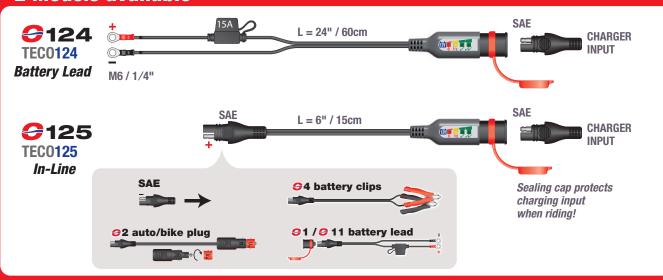

|
|----------------------------------------|-------|--|
| Peak Voltage Adapter Cable             | TS207 |  |
| H/T Pick-up Cable (stick coil) adapter | TS208 |  |
| Ignitionmate Low Tension Lead Set      | TS226 |  |
| Replacement battery cord set           | TS233 |  |
| IMDUO LT Test Lead Set R/B             | TS234 |  |





# Super Smart 12V GEL STD STATE OF CHARGE MONITOR

Smart 4 LED monitor displays battery status during storage & charging voltage when engine runs!



Draws less than 0.2 milli amps! Fullty sealed, weatherproof! Includes SAE charging port.

BATTERY STATUS INDICATION EVERY 5 SECONDS (LED blinks).





BATTERY STATUS INDICATION FOR HIGH VOLTAGE AGM.





Yuasa YTX, YTZ, GYZ Odyssey PC series





CHARGE VOLTAGE STATUS WITH ENGINE RUNNING.



#### 2 Models available