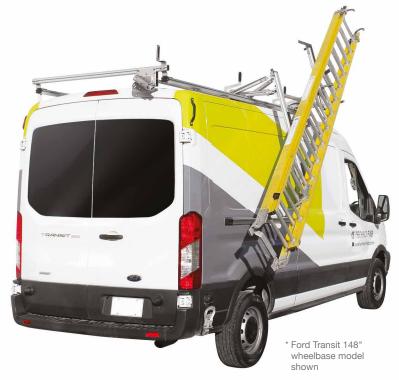

## **Features**

- 1 Drop of 65"
- 2 Available in single or double version
- 3 For ladders from 24' to 32'
- 4 Lets face the ladder during the drop
- 5 One step deployment
- 6 Fully mechanical system
  - No gas spring, strap or cylinder
- 7 Can be deployed with the sliding side door open
- 8 Lockable system
- 9 Patented product