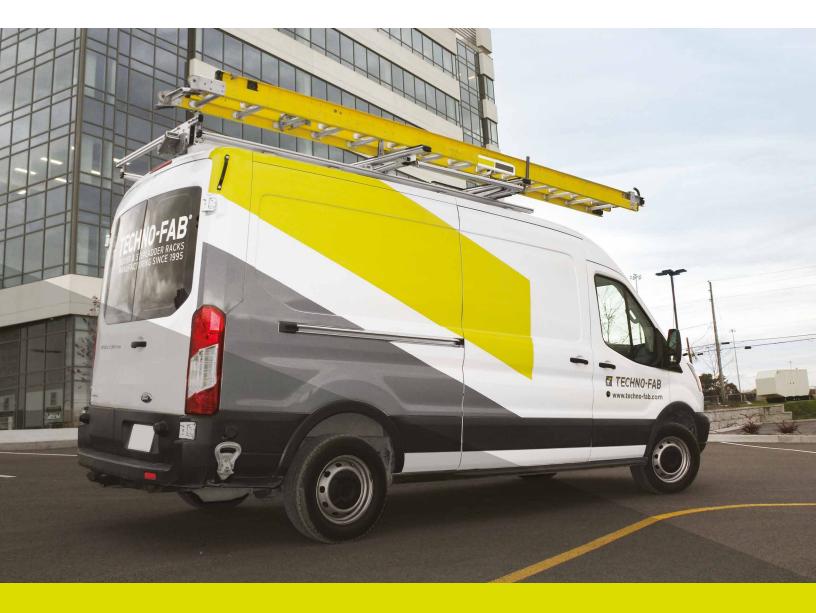

## **Features**

- 1 Drop of 65"
- 2 Available in single or double version
- 3 For ladders from 24' to 32'
- 4 Lets face the ladder during the drop
- 5 One step deployment
- 6 Fully mechanical system
  - No gas spring, strap or cylinder
- 7 Can be deployed with the sliding side door open
- 8 Lockable system
- 9 Patented product

## TECHNO-FAB®

For more than 25 years, Techno-Fab has been a leader in ladder racks for commercial vehicles.

In addition to being fully designed and assembled at our plant in St-Hyacinthe, Canada, many of our products are available in the *RackXpress* program.