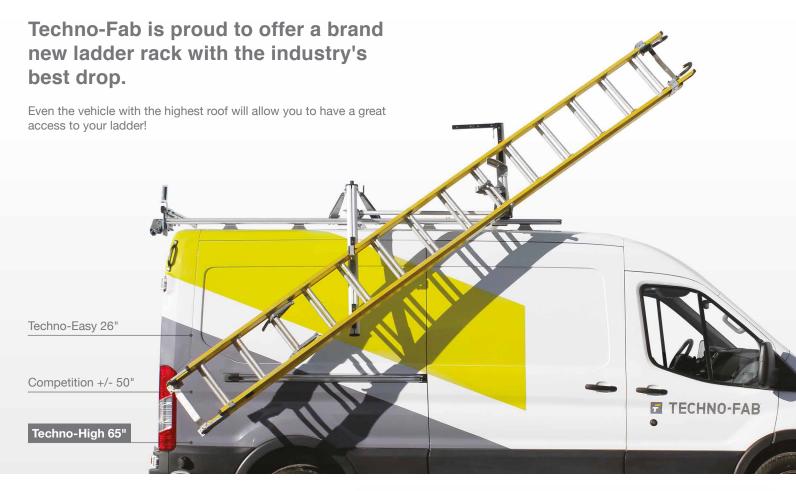

## **Features**

- 1 Drop of 65"
- 2 Available in single or double version
- 3 For ladders from 24' to 32'
- 4 Lets face the ladder during the drop
- 5 One step deployment
- 6 Fully mechanical system
  - No gas spring, strap or cylinder
- 7 Can be deployed with the sliding side door open
- 8 Lockable system
- 9 Patented product