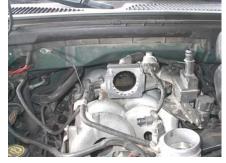

## Important! Read all instructions before you begin installation.

- 1. Remove the plastic trim cover from throttle body.
- 2. Remove the throttle cables from the throttle body levers.
- 3. Remove the throttle body bracket from the intake manifold.
- 4. Install the cable bracket extender brackets onto intake using the 6mm countersunk bolts.
- 5. Reinstall the throttle cable bracket to the extender brackets using the two original bracket bolts that attach to the threaded holes.
- 6. Remove the four bolts that secure the throttle body to the plenum and the old gasket.
- Reinstall the throttle body with the Helix Power Tower PLUS (engraved side towards throttle body) and the new gaskets and secure it with the new longer bolts provided with the kit. Tighten the bolts to 10 Nm (89 lb/in).
- 8. Reinstall the throttle cables to the throttle body assembly and reinstall the plastic cover assembly.

Parts List

- 1 Helix Power Tower PLUS
- 2 Gaskets
- 4 6mm x 60mm bolts
- 4 6mm flat washers
- 2 Throttle extender brackets
- 2 6mm countersunk bolts