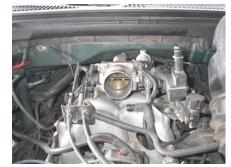

## Important! Read all instructions before you begin installation.

- 1. Remove the plastic trim cover from throttle body.
- 2. Remove the throttle cables from the throttle body levers.
- 3. Remove the throttle body bracket from the intake manifold.
- 4. Install the cable bracket extender brackets onto intake using the 6mm countersunk bolts.
- 5. Reinstall the throttle cable bracket to the extender brackets using the two original bracket bolts that attach to the threaded holes.
- 6. Remove the four bolts that secure the throttle body to the plenum and the old gasket.
- Reinstall the throttle body with the Helix Power Tower PLUS (engraved side towards throttle body) and the new gaskets and secure it with the new longer bolts provided with the kit. Tighten the bolts to 10 Nm (89 lb/in).
- 8. Reinstall the throttle cables to the throttle body assembly and reinstall the plastic cover assembly.

Parts List

- 1 Helix Power Tower PLUS
- 2 Gaskets
- 4 6mm x 60mm bolts
- 4 6mm flat washers
- 2 Throttle extender brackets
- 2 6mm countersunk bolts