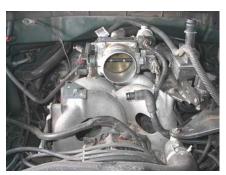

## Important! Read all instructions before you begin installation.

- 1. Remove the plastic trim cover from throttle body.
- 2. Remove the throttle cables from the throttle body levers.
- 3. Remove the throttle body bracket from the intake manifold.
- 4. Install the cable bracket extender brackets onto intake using the 6mm countersunk bolts.
- 5. Reinstall the throttle cable bracket to the extender brackets using the two original bracket bolts that attach to the threaded holes.
- 6. Remove the four bolts that secure the throttle body to the plenum and the old gasket.
- Reinstall the throttle body with the Helix Power Tower PLUS (engraved side towards throttle body) and the new gaskets and secure it with the new longer bolts provided with the kit. Tighten the bolts to 10 Nm (89 lb/in).
- 8. Reinstall the throttle cables to the throttle body assembly and reinstall the plastic cover assembly.

Parts List

- 1 Helix Power Tower PLUS
- 2 Gaskets
- 4 6mm x 60mm bolts
- 4 6mm flat washers
- 2 Throttle extender brackets
- 2 6mm countersunk bolts