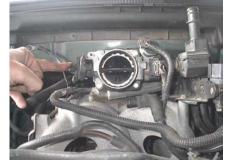

## Important! Read all instructions before you begin installation.

- 1. Remove the plastic trim cover from throttle body.
- 2. Remove the throttle cables from the throttle body levers.
- 3. Remove the throttle body bracket from the intake manifold.
- 4. Install the cable bracket extender brackets onto intake using the 6mm countersunk bolts.
- 5. Reinstall the throttle cable bracket to the extender brackets using the two original bracket bolts that attach to the threaded holes.
- 6. Remove the four bolts that secure the throttle body to the plenum and the old gasket.
- Reinstall the throttle body with the Helix Power Tower PLUS (engraved side towards throttle body) and the new gaskets and secure it with the new longer bolts provided with the kit. Tighten the bolts to 10 Nm (89 lb/in).
- 8. Reinstall the throttle cables to the throttle body assembly and reinstall the plastic cover assembly.

Parts List

- 1 Helix Power Tower PLUS
- 2 Gaskets
- 4 6mm x 60mm bolts
- 4 6mm flat washers
- 2 Throttle extender brackets
- 2 6mm countersunk bolts