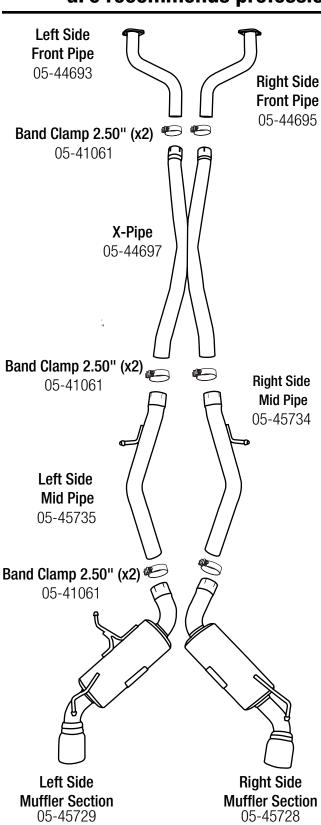

**Step 9:** Transfer all rubber hanger mounts off the OE exhaust and install onto the Takeda Exhaust System.

**Step 10:** Install the left and right side Takeda front mid pipes to the catalytic converters using the original nuts and gaskets removed from step 6 but do not tighten.

**Step 11:** Using x2 supplied 2.5" Takeda band clamps, install the Takeda X-Pipe section but do not tighten the band clamps.

**Step 12:** Using x2 supplied 2.5" Takeda band clamps, install the left and right side Takeda rear mid pipes onto the rubber hangers and Takeda X-Pipe but do not tighten.

**Step 13:** Using x1 supplied 2.5" Takeda band clamp and original bolts removed from step 3, install the left side Takeda muffler pipe onto the chassis and onto the left side Takeda rear mid pipe but do not tighten.

**Step 14:** Using x1 supplied 2.5" Takeda band clamp and original bolts removed from step 3, install the right side Takeda muffler pipe onto the chassis and onto the right side Takeda rear mid pipe but do not tighten.