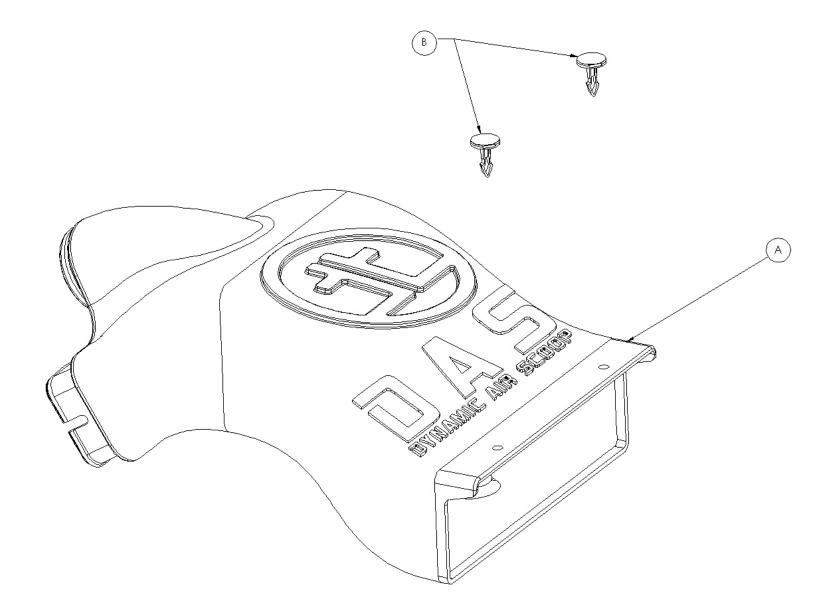

| Label | Qty. | Description     | Part Number  |
|-------|------|-----------------|--------------|
| А     | 1    | Scoop, Rotomold | 05-5670059B3 |
| В     | 2    | Push Clips      | 03-50773     |

## Refer to Figure E for Step 5

Step 5: Install the push clips into the front part of the scoop as shown.