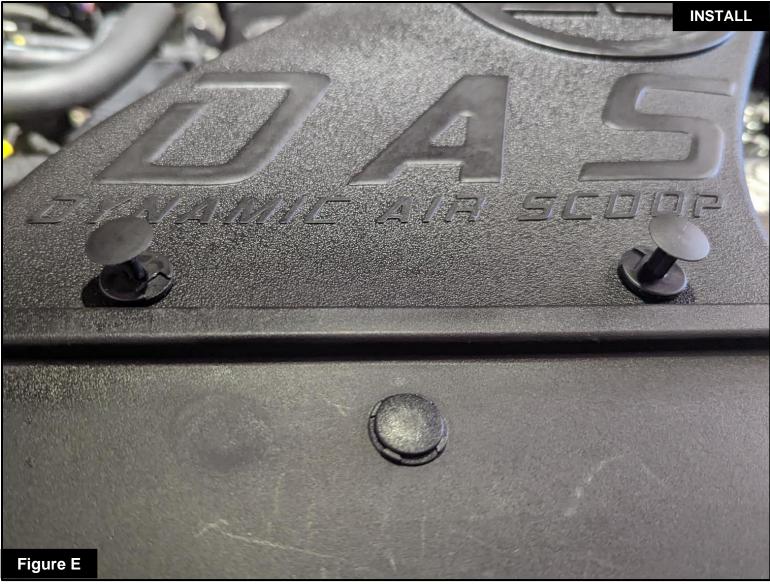

## Refer to Figure E for Step 5

Step 5: Install the push clips into the front part of the scoop as shown.