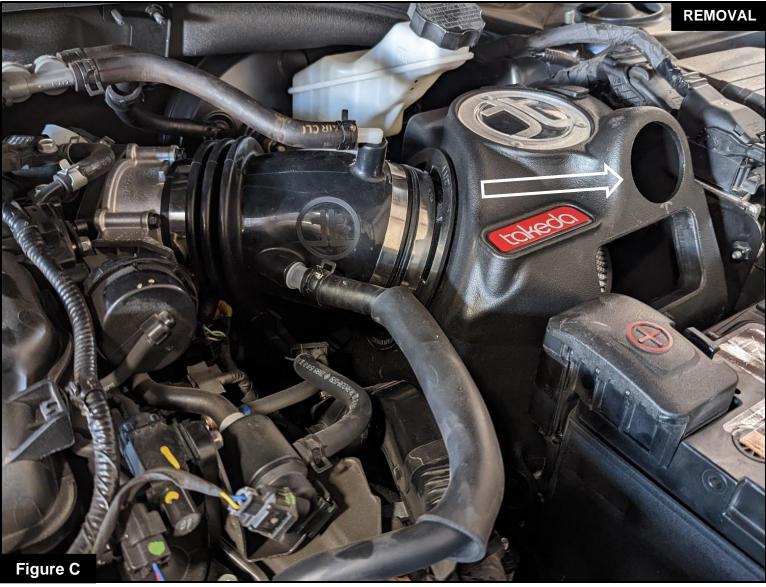

# Refer to Figure C for Steps 3

Step 3: If installed, remove the TAKEDA plug from the TAKEDA housing.