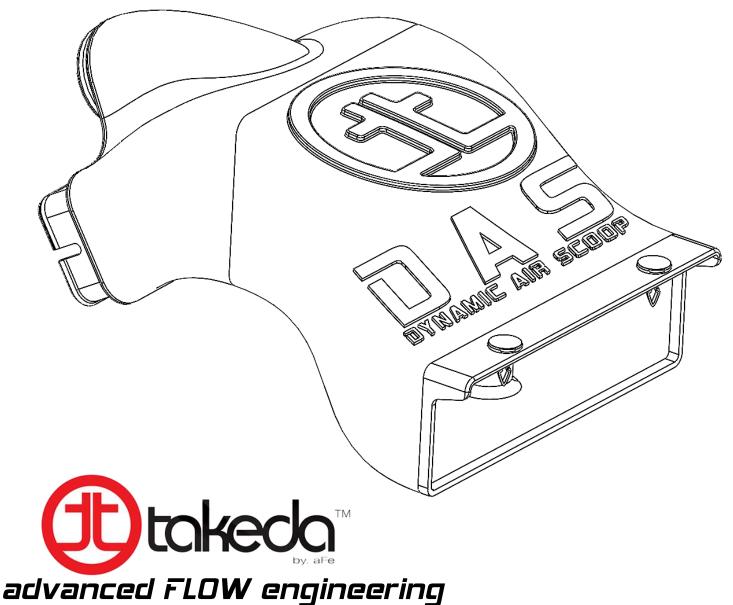

Dynamic Air Scoop Instruction Manual P/N: 56-70059S\_

Make: Hyundai Model: Palisade Year: 20-22 Engine: V6-3.8L THIS PART WILL ONLY FIT IN CONJUNCTION WITH TAKEDA AIR INTAKE SYSTEMS 56-70033R AND 56-70033D

| Label | Qty. | Description     | Part Number  |
|-------|------|-----------------|--------------|
| А     | 1    | Scoop, Rotomold | 05-5670059B3 |
| В     | 2    | Push Clips      | 03-50773     |