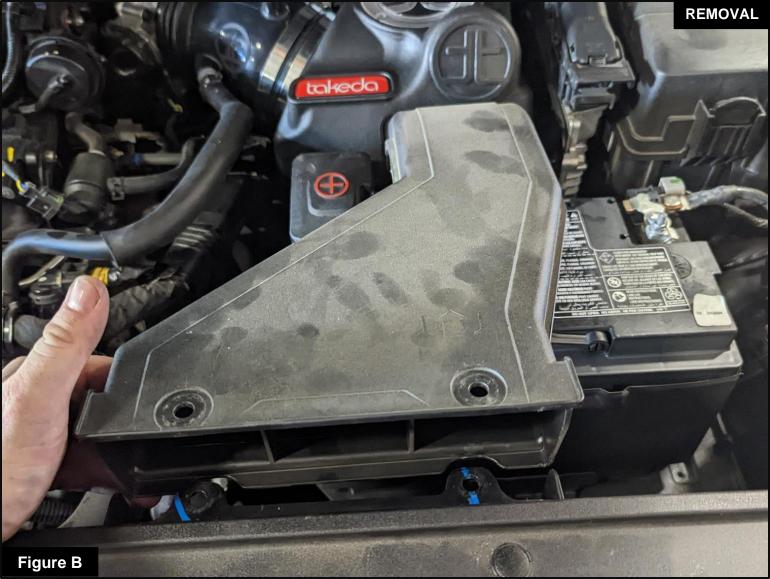

### Refer to Figure B for Steps 2

Step 2: Lift the front part of the factory scoop and pull it toward the front of the vehicle.