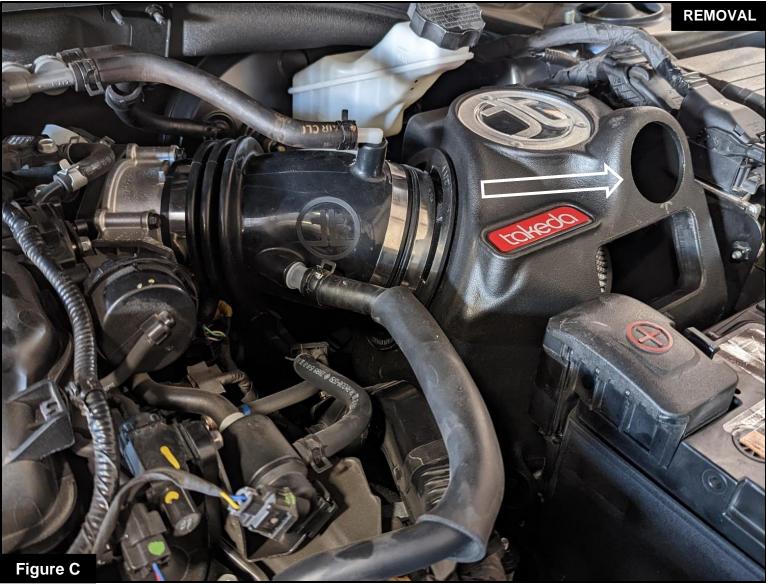

## Refer to Figure C for Steps 3

Step 3: If installed, remove the TAKEDA plug from the TAKEDA housing.