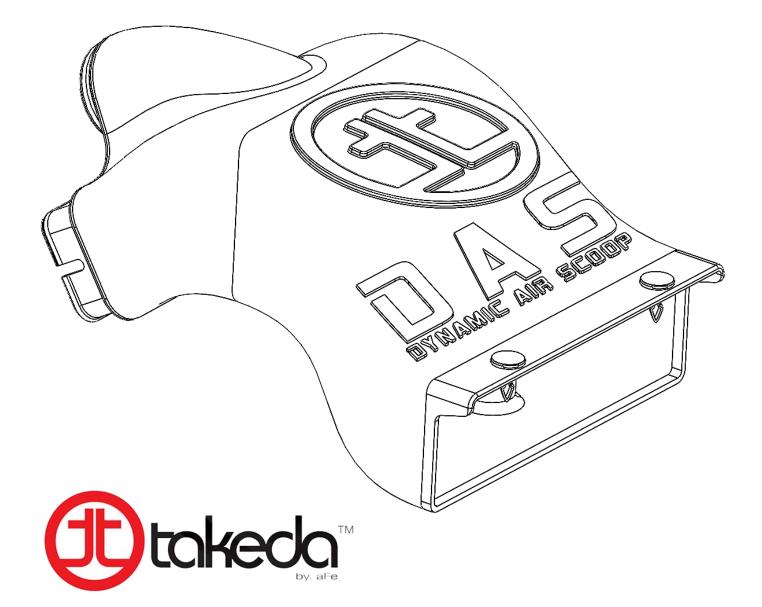

| Label | Qty. | Description     | Part Number  |
|-------|------|-----------------|--------------|
| А     | 1    | Scoop, Rotomold | 05-5670033B3 |
| В     | 2    | Push Clips      | 03-50773     |