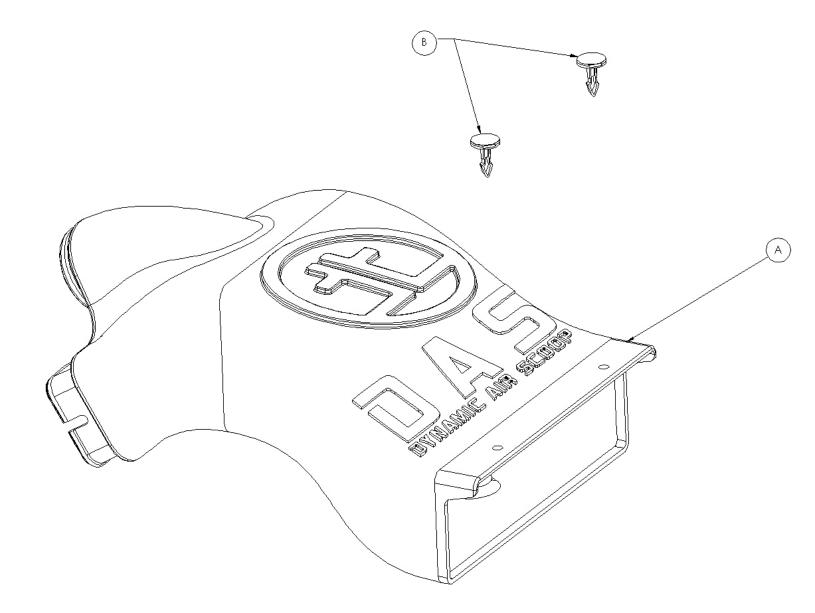

| Label | Qty. | Description     | Part Number  |
|-------|------|-----------------|--------------|
| А     | 1    | Scoop, Rotomold | 05-5670033B3 |
| В     | 2    | Push Clips      | 03-50773     |

### Refer to Figure E for Step 5

Step 5: Install the push clips into the front part of the scoop as shown.