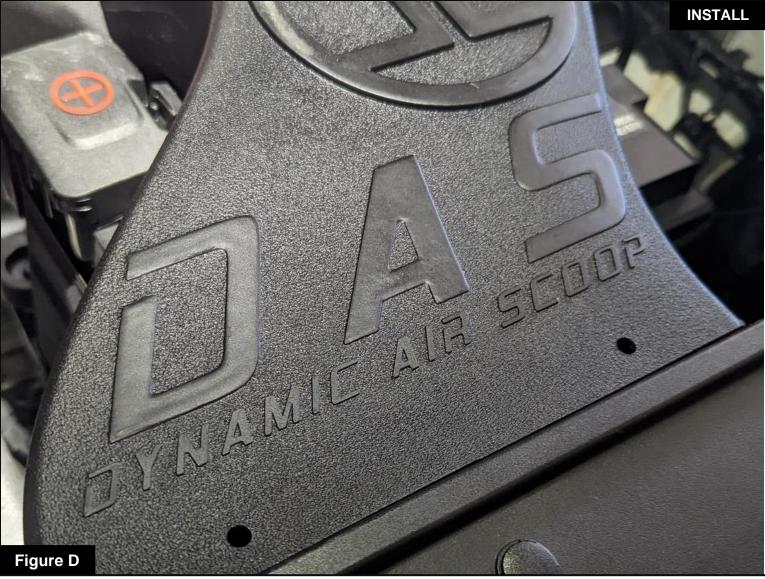

#### Refer to Figure D for Step 4

Step 4: Install the TAKEDA DAS by first inserting the outlet to the housing, then lining up the inlet of the scoop to the mounting area in the front of the engine bay.