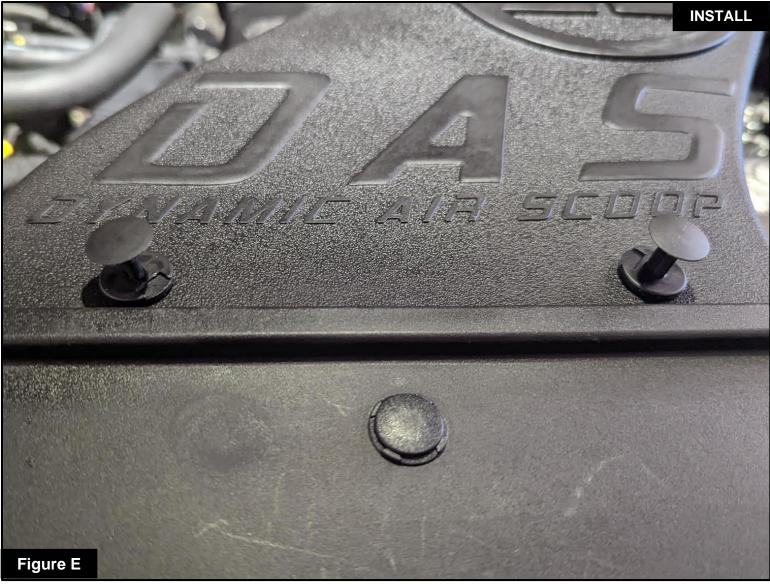

### Refer to Figure E for Step 5

Step 5: Install the push clips into the front part of the scoop as shown.