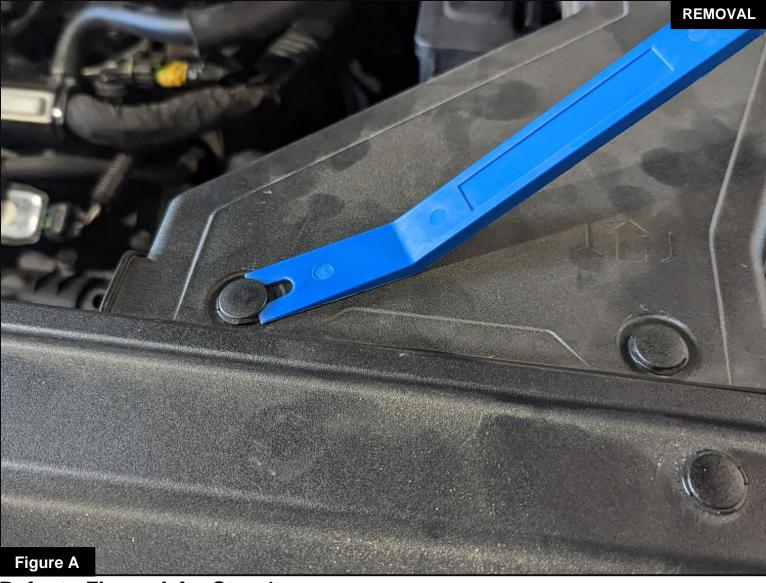

### Refer to Figure A for Step 1

Step 1: Using a panel popper or a flat-blade screwdriver, remove the push clips holding in the factory scoop in the front of the engine bay.