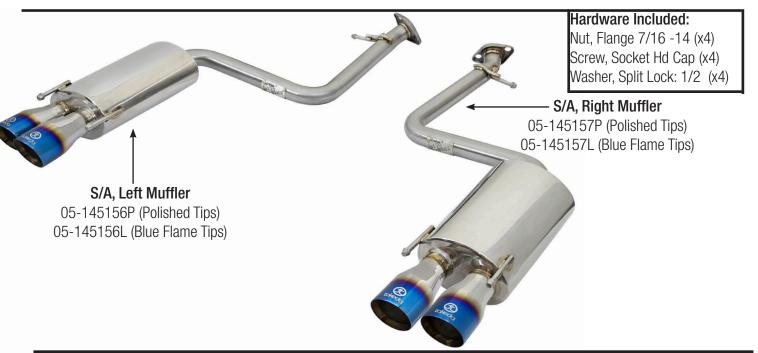

## Axle-Back Exhaust Stainless Steel

49-36037-P (Polished Tips) 49-36037-L (Blue Flame Tips)

Professional installation is highly recommended. (Read instructions prior to installation). Make sure to always have at least (2) stands or jacks on hand to support the removal of OE system. Also for the installation of aFe system. Any Removal of rubber isolation mounts may require using a spray lubricant such as WD40 and a pry bar.

- **Step 1. (Read instructions prior to installation)** for faster removal and installation of exhaust a trained professional is recommended for this procedure.
- **Step 2.** Secure the stock exhaust with jack/stands.
- **Step 3.** Remove the 4 spring bolts on the right and left OE exhaust system. Remove the right and left OE mufflers.
- **Step 4.** Remove the rubber isolation mounts off the OE exhaust mufflers and transfer onto the right and left TAKEDA exhaust system.
- Step 5. Install right and left TAKEDA axle back mufflers using the supplied nuts and bolts in the hardware kit. Do Not Tighten.
  Step 6. Once the mufflers are aligned and you're satisfied with the fitment of the
- **Step 6.** Once the mufflers are aligned and you're satisfied with the fitment of the exhaust system, you may now tighten the complete system.
- **Step 7.** Double check all work and ensure everything is tight.
- **Step 8.** Start the vehicle and check for any leaks.
- **Step 9.** Congratulations, your system is now complete and fully installed! It is recommended to re-tighten all clamps and bolts after 50-100 miles.