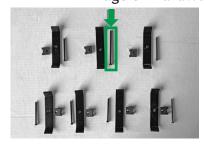

## HARDWARE INCLUDED

- (1) #8 x 2.5" Flat Head Phillips Sheet Metal Screws - Stainless Steel
- (6) #8 x 2" Flat Head Phillips Sheet Metal Screws - Stainless Steel
- (7) #8 U Nut
- (7) Bracket Mounts
  - \* Image of Hardware

#### STEP 2

2) Begin by assembling your provided hardware. Mate the Flat Nut Plates to the Bracket Mounts.

#### **NOTE**

Use the (1) long screw in the top middle center mounting location.

Insert the remaining screws into each remaining mounting point.

#### STEP 3

3) Pay attention to the orientation of the mounts so that it appears like in the images. (Fig 2-4)

4) At this point, you are now ready to install the billet overlay. With both hands, position the overlay grille piece over the opening, and fit it into place. Once you are satisfied with the gaps and alignment, and then press the screw / bracket assembly so that the brackets slide through the factory grille mesh openings.