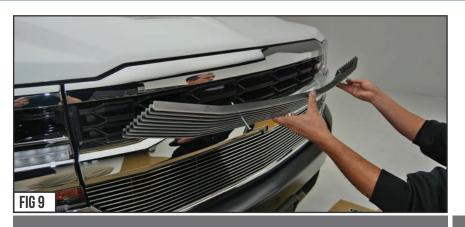

#### STEP 6

SEE FIGURES 9 & 10

6) For the second piece of the billet grille overlay, repeat steps Four and Five.

## STEP 7

SEE FIGURES 9 & 10

7) With both hands, overlay the grille and fit it into place.