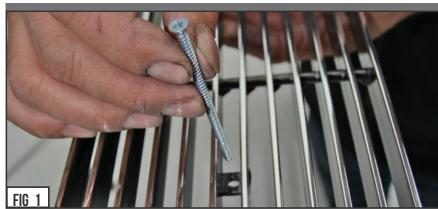

#### STEP 3

3) Pay attention to the orientation of the mounts so that it appears like in the images. (Fig 2-4)

4) At this point, you are now ready to install the billet overlay. With both hands, position the overlay grille piece over the opening, and fit it into place. Once you are satisfied with the gaps and alignment, and then press the screw / bracket assembly so that the brackets slide through the factory grille mesh openings.

#### STEP 5

5) Looking through the grille overlay, rotate the brackets so they are vertical and than screw down and tighten till overlay is secure.