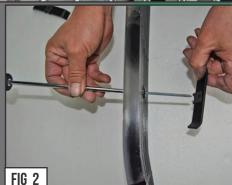

#### STEP 3

3) Pay attention to the orientation of the mounts so that it appears like in the images. (Fig 2-4)

4) At this point, you are now ready to install the billet overlay. With both hands, position the overlay grille piece over the opening, and fit it into place. Once you are satisfied with the gaps and alignment, and then press the screw / bracket assembly so that the brackets slide through the factory grille mesh openings.

#### STEP 5

5) Looking through the grille overlay, rotate the brackets so they are vertical and than screw down and tighten till overlay is secure.