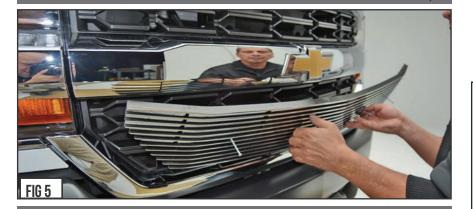

#### STEP 3

3) Pay attention to the orientation of the mounts so that it appears like in the images. (Fig 2-4)

4) At this point, you are now ready to install the billet overlay. With both hands, position the overlay grille piece over the opening, and fit it into place. Once you are satisfied with the gaps and alignment, and then press the screw / bracket assembly so that the brackets slide through the factory grille mesh openings.