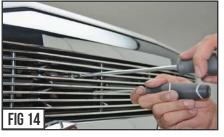

## STEPS 10 - PRO TIP

**SEE FIGURES 14** 

10) If you having trouble aligning the bracket to rotate vertically and grab the factory grille opening mesh design, stick a second screwdriver through to help position the bracket into place while tightening down.