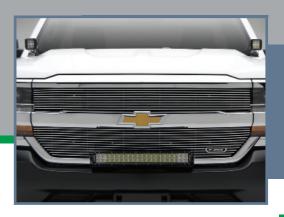

# BILLET MAIN GRILLE MAIN GRILLE - #6211270 / #6211271 2016-2017 CHEVROLET SILVERADO

## **PARTS INCLUDED**

(1) Billet Grille - Main Polished - Part #21127 OR Black - Part #21127B