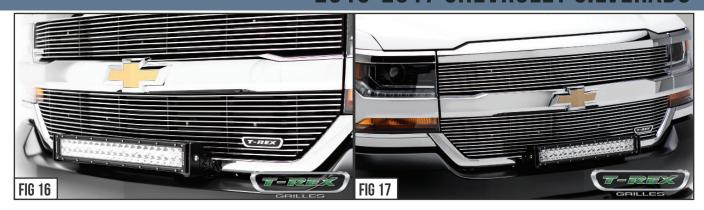

## **GRILLE INSTALL - CONTINUED**

BILLET MAIN GRILLE
MAIN GRILLE - #21127 / #21127B
2016-2017 CHEVROLET SILVERADO

STEP 11 SEE FIGURES 16 & 17

11) At this point you want to look over your work and examine the gap alignments around all edges and in between the new is needed, you can loosen & remove the hardware mounts and shift side to side or up & down to achieve proper look.