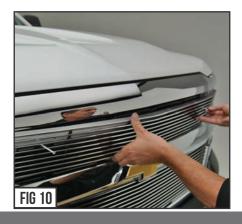

#### STEP 6

SEE FIGURES 9 & 10

6) For the second piece of the billet grille overlay, repeat steps Four and Five.

## STEP 7

SEE FIGURES 9 & 10

7) With both hands, overlay the grille and fit it into place.