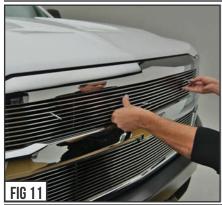

#### STEP 8

SEE FIGURES 11 - 13

8) Once you are satisfied with the gaps and alignment, press the screw / bracket assembly so that the brackets slide through the factory grille mesh openings.

## STEP 9

SEE FIGURES 11 - 13

9) Looking through the grille overlay, rotate the brackets so they are vertical and than screw down and tighten till overlay is secure.