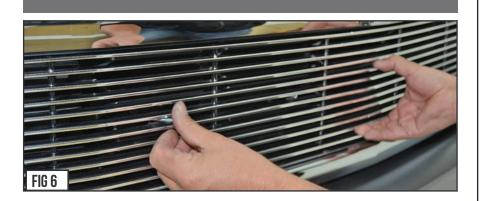

#### STEP 5

5) Looking through the grille overlay, rotate the brackets so they are vertical and than screw down and tighten till overlay is secure.