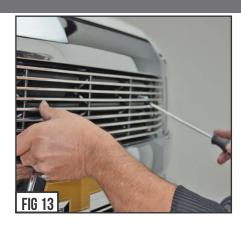

## STEPS 10 - PRO TIP

**SEE FIGURES 14** 

10) If you having trouble aligning the bracket to rotate vertically and grab the factory grille opening mesh design, stick a second screwdriver through to help position the bracket into place while tightening down.