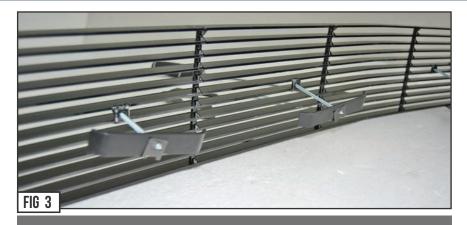

#### STEP 2

2) Begin by assembling your provided hardware. Mate the Flat Nut Plates to the Bracket Mounts.

#### **NOTE**

Use the (1) long screw in the top middle center mounting location.

Insert the remaining screws into each remaining mounting point.

#### STEP 3

3) Pay attention to the orientation of the mounts so that it appears like in the images. (Fig 2-4)

4) At this point, you are now ready to install the billet overlay. With both hands, position the overlay grille piece over the opening, and fit it into place. Once you are satisfied with the gaps and alignment, and then press the screw / bracket assembly so that the brackets slide through the factory grille mesh openings.