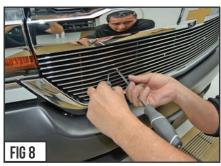

#### STEP 5

5) Looking through the grille overlay, rotate the brackets so they are vertical and than screw down and tighten till overlay is secure.