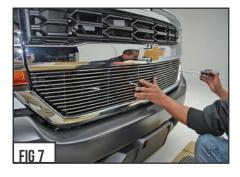

# BILLET MAIN GRILLE MAIN GRILLE - #21127 / #21127B 2016-2017 CHEVROLET SILVERADO

SEE FIGURES 2 - 4

SEE FIGURES 5 & 6

#### STEP 3

3) Pay attention to the orientation of the mounts so that it appears like in the images. (Fig 2-4)

4) At this point, you are now ready to install the billet overlay. With both hands, position the overlay grille piece over the opening, and fit it into place. Once you are satisfied with the gaps and alignment, and then press the screw / bracket assembly so that the brackets slide through the factory grille mesh openings.

#### STEP 5

5) Looking through the grille overlay, rotate the brackets so they are vertical and than screw down and tighten till overlay is secure.