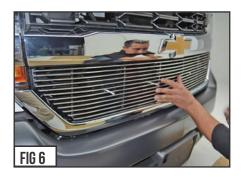

# BILLET MAIN GRILLE MAIN GRILLE - #21127 / #21127B 2016-2017 CHEVROLET SILVERADO

SEE FIGURES 2 - 4

SEE FIGURES 5 & 6

#### STEP 3

3) Pay attention to the orientation of the mounts so that it appears like in the images. (Fig 2-4)

4) At this point, you are now ready to install the billet overlay. With both hands, position the overlay grille piece over the opening, and fit it into place. Once you are satisfied with the gaps and alignment, and then press the screw / bracket assembly so that the brackets slide through the factory grille mesh openings.