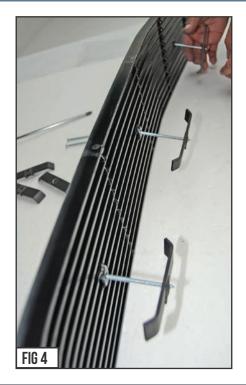

#### STEP 2

2) Begin by assembling your provided hardware. Mate the Flat Nut Plates to the Bracket Mounts.

#### **NOTE**

Use the (1) long screw in the top middle center mounting location.

Insert the remaining screws into each remaining mounting point.

#### STEP 3

3) Pay attention to the orientation of the mounts so that it appears like in the images. (Fig 2-4)

4) At this point, you are now ready to install the billet overlay. With both hands, position the overlay grille piece over the opening, and fit it into place. Once you are satisfied with the gaps and alignment, and then press the screw / bracket assembly so that the brackets slide through the factory grille mesh openings.