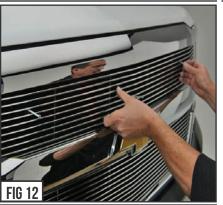

#### STEP 8

SEE FIGURES 11 - 13

8) Once you are satisfied with the gaps and alignment, press the screw / bracket assembly so that the brackets slide through the factory grille mesh openings.

## STEP 9

SEE FIGURES 11 - 13

9) Looking through the grille overlay, rotate the brackets so they are vertical and than screw down and tighten till overlay is secure.