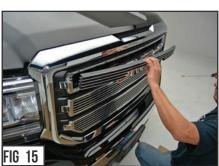

#### SEE FIGURES 14 - 18

- 8) Move the grille overlay top piece into position carefully, and make certain the hardware will fit into the opening by rotating the Flange Bracket sideways.

  Carefully fit the Grille Overlay into the OEM grille pattern and around the OEM Badging.
- 9) Once fitted, press into place so that everything is tightly aligned, and begin tightening down the screws.