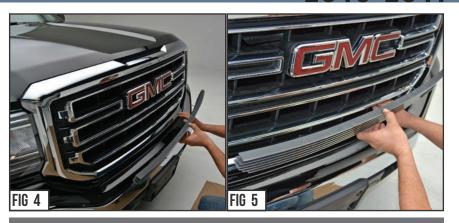

#### SEE FIGURES 4 - 8

- 3) Starting with lower overlay piece, bring it up to the lower grille pattern opening.
- 4) Move the grille overlay into position carefully, and make certain the mounting bracket will fit into the opening by rotating the Flange Bracket sideways as seen below in Figure #11.
- 5) Once properly fitted, you can turn back the Flange Bracket vertically and tighten down

#### SEE FIGURES 9 - 13

7) Move onto installing the middle overlay piece.