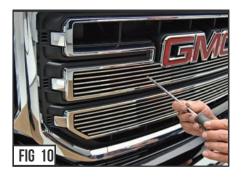

#### SEE FIGURES 9 - 13

7) Move onto installing the middle overlay piece.

#### SEE FIGURES 17 - 22

9) Once properly fitted, you can turn back the Flange Bracket vertically and tighten down. Refer to Figure #10. for correct Flange Bracket vertical mounting orientation. To correctly fix the Flange Bracket into its proper mounting orientation, you will find it helpful to use a second screw driver to prop the bracket into position while tightening down the screw.