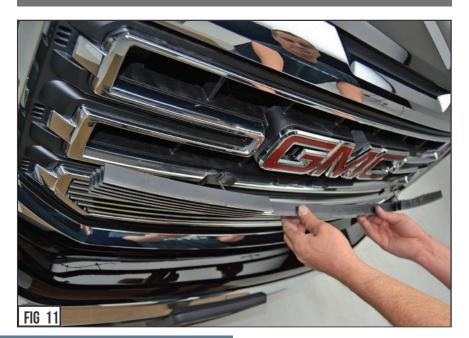

#### SEE FIGURES 4 - 8

- 3) Starting with lower overlay piece, bring it up to the lower grille pattern opening.
- 4) Move the grille overlay into position carefully, and make certain the mounting bracket will fit into the opening by rotating the Flange Bracket sideways as seen below in Figure #11.
- 5) Once properly fitted, you can turn back the Flange Bracket vertically and tighten down