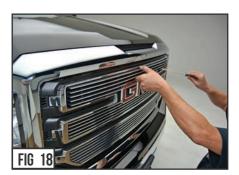

#### SEE FIGURES 4 - 8

- 3) Starting with lower overlay piece, bring it up to the lower grille pattern opening.
- 4) Move the grille overlay into position carefully, and make certain the mounting bracket will fit into the opening by rotating the Flange Bracket sideways as seen below in Figure #11.
- 5) Once properly fitted, you can turn back the Flange Bracket vertically and tighten down