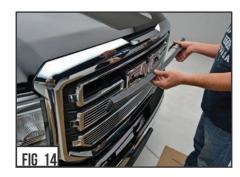

#### SEE FIGURES 14 - 18

- 8) Move the grille overlay top piece into position carefully, and make certain the hardware will fit into the opening by rotating the Flange Bracket sideways.

  Carefully fit the Grille Overlay into the OEM grille pattern and around the OEM Badging.
- 9) Once fitted, press into place so that everything is tightly aligned, and begin tightening down the screws.