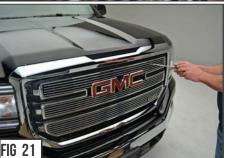

#### SEE FIGURES 14 - 18

- 8) Move the grille overlay top piece into position carefully, and make certain the hardware will fit into the opening by rotating the Flange Bracket sideways.

  Carefully fit the Grille Overlay into the OEM grille pattern and around the OEM Badging.
- 9) Once fitted, press into place so that everything is tightly aligned, and begin tightening down the screws.

#### SEE FIGURES 17 - 22

9) Once properly fitted, you can turn back the Flange Bracket vertically and tighten down. Refer to Figure #10. for correct Flange Bracket vertical mounting orientation. To correctly fix the Flange Bracket into its proper mounting orientation, you will find it helpful to use a second screw driver to prop the bracket into position while tightening down the screw.