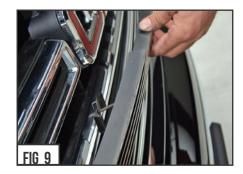

E OVERLAY - #6212130 / #6212131

# 2016-2017 GMC SIERRA 1500





# STEPS 3 - 5

#### SEE FIGURES 4 - 8

- 3) Starting with lower overlay piece, bring it up to the lower grille pattern opening.
- 4) Move the grille overlay into position carefully, and make certain the mounting bracket will fit into the opening by rotating the Flange Bracket sideways as seen below in Figure #11.
- 5) Once properly fitted, you can turn back the Flange Bracket vertically and tighten down



#### STEP 6

#### SEE FIGURE 8

6) To correctly fix the Flange Bracket into its proper mounting orientation, you will find it helpful to use a second screw driver to prop the bracket into position while tightening down the screw.



#### STEP 7

#### SEE FIGURES 9 - 13

7) Move onto installing the middle overlay piece.







# BILLET GRILLE

# **GRILLE INSTALL - CONTINUED**

MAIN GRILLE OVERLAY - #6212130 / #6212131

# 2016-2017 GMC SIERRA 1500





#### **STEPS 8 & 9**

#### SEE FIGURES 14 - 18

- 8) Move the grille overlay top piece into position carefully, and make certain the hardware will fit into the opening by rotating the Flange Bracket sideways.

  Carefully fit the Grille Overlay into the OEM grille pattern and around the OEM Badging.
- 9) Once fitted, press into place so that everything is tightly aligned, and begin tightening down the screws.



#### STEP 9

#### SEE FIGURES 17 - 22

9) Once properly fitted, you can turn back the Flange Bracket vertically and tighten down. Refer to Figure #10. for correct Flange Bracket vertical mounting orientation. To correctly fix the Flange Bracket into its