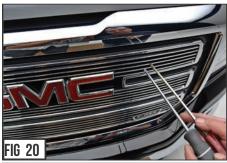

#### SEE FIGURES 17 - 22

9) Once properly fitted, you can turn back the Flange Bracket vertically and tighten down. Refer to Figure #10. for correct Flange Bracket vertical mounting orientation. To correctly fix the Flange Bracket into its proper mounting orientation, you will find it helpful to use a second screw driver to prop the bracket into position while tightening down the screw.