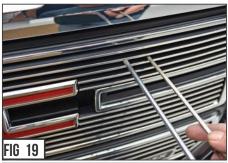

#### SEE FIGURES 17 - 22

9) Once properly fitted, you can turn back the Flange Bracket vertically and tighten down. Refer to Figure #10. for correct Flange Bracket vertical mounting orientation. To correctly fix the Flange Bracket into its proper mounting orientation, you will find it helpful to use a second screw driver to prop the bracket into position while tightening down the screw.