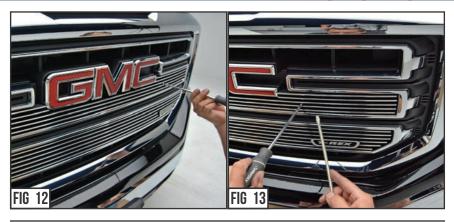

#### SEE FIGURES 14 - 18

- 8) Move the grille overlay top piece into position carefully, and make certain the hardware will fit into the opening by rotating the Flange Bracket sideways.

  Carefully fit the Grille Overlay into the OEM grille pattern and around the OEM Badging.
- 9) Once fitted, press into place so that everything is tightly aligned, and begin tightening down the screws.