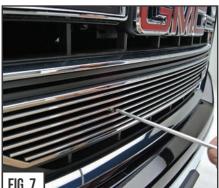

#### SEE FIGURES 4 - 8

- 3) Starting with lower overlay piece, bring it up to the lower grille pattern opening.
- 4) Move the grille overlay into position carefully, and make certain the mounting bracket will fit into the opening by rotating the Flange Bracket sideways as seen below in Figure #11.
- 5) Once properly fitted, you can turn back the Flange Bracket vertically and tighten down