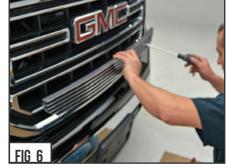

#### SEE FIGURES 4 - 8

- 3) Starting with lower overlay piece, bring it up to the lower grille pattern opening.
- 4) Move the grille overlay into position carefully, and make certain the mounting bracket will fit into the opening by rotating the Flange Bracket sideways as seen below in Figure #11.
- 5) Once properly fitted, you can turn back the Flange Bracket vertically and tighten down