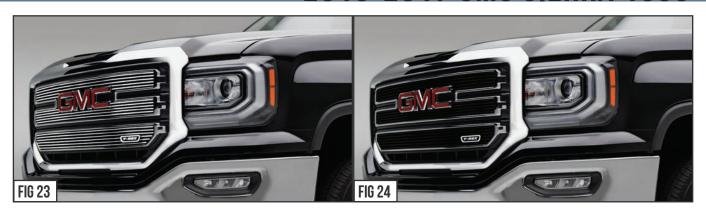

#### STEP 11

SEE FIGURES 23 & 24

11) At this point you want to look over your work and examine the gap alignments around all edges and in between the new T-REX Grille and the vehicle components and body lines. Carefully close the hood for a complete visual inspection. If adjustment is needed, you can remove grille and loosen the hardware mounts and shift side to side or up & down to achieve proper look.