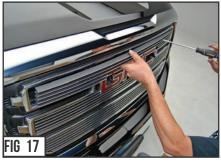

#### SEE FIGURES 4 - 8

- 3) Starting with lower overlay piece, bring it up to the lower grille pattern opening.
- 4) Move the grille overlay into position carefully, and make certain the mounting bracket will fit into the opening by rotating the Flange Bracket sideways as seen below in Figure #11.
- 5) Once properly fitted, you can turn back the Flange Bracket vertically and tighten down