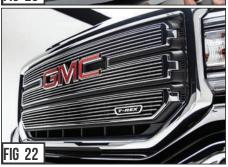

#### SEE FIGURES 17 - 22

9) Once properly fitted, you can turn back the Flange Bracket vertically and tighten down. Refer to Figure #10. for correct Flange Bracket vertical mounting orientation. To correctly fix the Flange Bracket into its proper mounting orientation, you will find it helpful to use a second screw driver to prop the bracket into position while tightening down the screw.