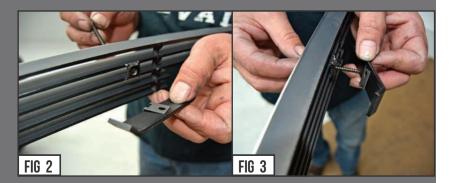

#### STEP 2

2) Begin by assembling your T-Rex Grille Overlay with the provided screws.

Next slide the Flat U Nuts over the Flange Brackets as seen in Figure #2.

Thread the assembled Flange Brackets onto and over the screws to prepare for installation.

Make sure the Flange curve their wings back to the grille. Repeat the steps on the bottom piece of the 2 piece Grille Overlay. Confirm the T-Rex 2 PC Grille Overlays will be compatible with your grille pattern.