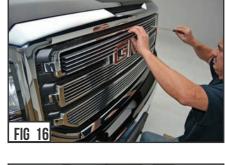

#### SEE FIGURES 14 - 18

- 8) Move the grille overlay top piece into position carefully, and make certain the hardware will fit into the opening by rotating the Flange Bracket sideways.

  Carefully fit the Grille Overlay into the OEM grille pattern and around the OEM Badging.
- 9) Once fitted, press into place so that everything is tightly aligned, and begin tightening down the screws.