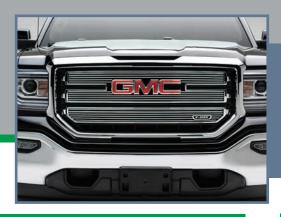

# BILLET GRILLE

MAIN GRILLE OVERLAY - #6212130 / #6212131

2016-2017 GMC SIERRA 1500

## **PARTS INCLUDED**

(1) Upper Class Grille - Main

3 PC Overlay - Black - Part #6212131 OF

3 PC Overlay - Polished SS - Part #6212130

# **BILLET GRILLE**

MAIN GRILLE OVERLAY - #6212130 / #6212131

# 2016-2017 GMC SIERRA 1500