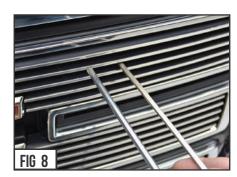

#### STEP 6

#### SEE FIGURE 8

6) To correctly fix the Flange Bracket into its proper mounting orientation, you will find it helpful to use a second screw driver to prop the bracket into position while tightening down the screw.