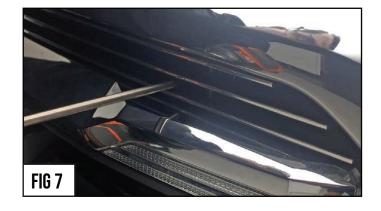

### SEE FIGURE 5&7

5) Starting with the top billet grille, insert each clip into the upright channel as shown in Figure 5. Be sure to have each clip insert itself within this area. Using a #2 Phillips screwdriver tighten each of the (4) screws to secure the billet grille to the vehicle as shown in Figure 7.