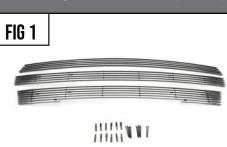

#### STEP 1

1) Open and unbox the package. Sort out all components and hardware pack.

SEE FIGURE 2

### HARDWARE INCLUDED

- (12) 6-32" x 2" Long Phillips Screw
- (12) Clips with 6-32" thread