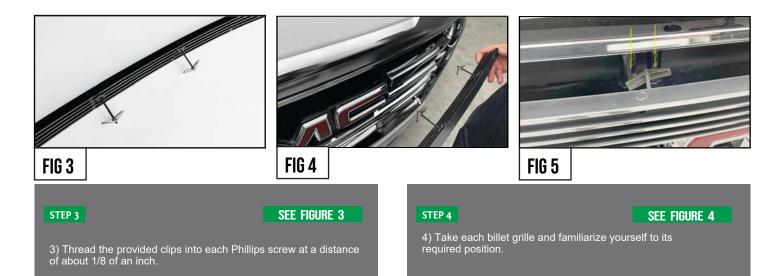

### SEE FIGURE 5&7

5) Starting with the top billet grille, insert each clip into the upright channel as shown in Figure 5. Be sure to have each clip insert itself within this area. Using a #2 Phillips screwdriver tighten each of the (4) screws to secure the billet grille to the vehicle as shown in Figure 7.