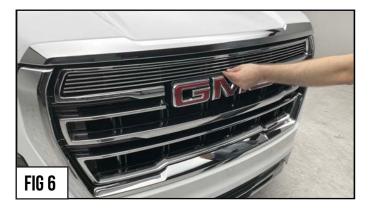

### SEE FIGURE 6

6) Once finished with the top piece, follow the same procedure with the middle and bottom pieces. Check all grilles are secure. This completes the installation.