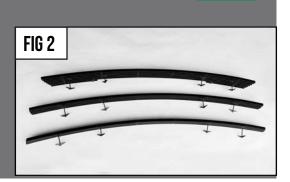

#### STEP 2

2) Insert the provided Phillips Screws through the (4) brackets found on each grille.