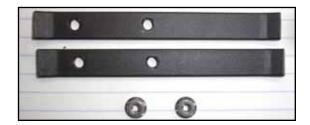

## **11-13 CHEVY SILVERADO HD 2500HD/3500**

**Bumper Tow Hook Grilles - 2 Pc.** 

**TOOLS REQUIRED:** 

Socket & Ratchet Set Screwdriver Set **PARTS LIST** 

(2) 4 1/2" Custom Brackets (2) 6/32" Nylon Lock Nuts

(2) Mesh Grilles