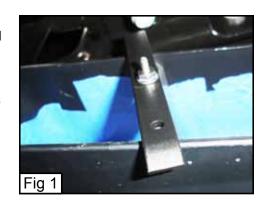

## **Step 1 Installation**

Remove the tow hooks. There are several bolts on each tow hook that will need to be removed. To gain access to the rear of the bumper openings unclip the plastic clips on the rubber splash guard from underneath the front of the vehicle. Insert the mesh grilles into the tow hook openings on the bumper cover. From behind the bumper install the two 4 1/2" brackets with a hole in the middle onto the threaded studs on the back of the mesh grilles. Install the two 6/32 nylon lock nuts on the threaded studs and tighten (Fig 1). The bent ends of the brackets will face the front of the vehicle and lay across the plastic vertically. Replace the splash guard. Installation complete.