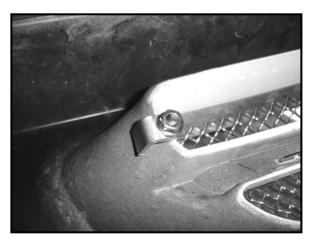

# <u>Step 1</u>

Center the mesh grille into bumper openings from the front side. From behind the bumper; locate the two studs welded to the grille inserts. On each stud; place an L bracket, flat washer, and a nylon lock nut. Make sure that the brackets wrap around the factory plastic and hold snug to prevent slipping.