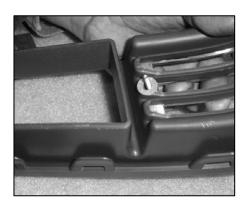

## Step 1

Place the insert over the bumper cap inserts. While holding the insert in place; reach behind the bumper and bumper cap inserts and place a washer and nylon lock on each stud [1].