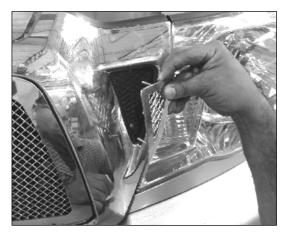

# Step 2

Test fit the grilles over the right and left opening on the grille. Drill a pair of 1/8" holes aligned with the mounting studs on the back of each grille.

## Step 3

Secure the grilles using the nuts and washers provided. Re-install the grille assembly onto the vehicle. Thank you for purchasing your T-Rex billet grille. T-Rex Truck Products Inc. 10/24/06

BILLET GRILLES CAR ACCESSORIES