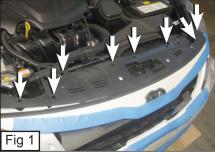

### Step 1

- Remove 8 Clips on the Plastic Cover. (Fig. 1)
- Lift the Plastic Cover and remove.
- Remove 2 10mm Bolts towards the center of the Grille Shell. (Fig. 2)
- Towards the corners of the Grille shell, there will be hooks, With semi-force push the Grille Shell forward and pull up to unlatch the Grille Shell. (Fig. 3)
- Place the Mesh Grille over the Factory Grille. (Fig. 4)
- Pull the Factory Grille Shell outward so you have space (Need another Person to help) and insert the L-Bracket Through the Threaded Screw on the Mesh Grille, Have the L-Bracket latch onto the outer edge of the Factory Grille, Thread with a 6/32 Nylon Lock Nut. (Fig. 5)
- Repeat for remaining Screws.
- Re-Assemble Hooks, Clips and Plastic Cover.