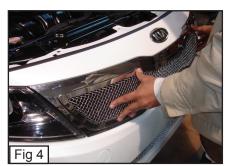

### Step 1

- Remove 8 Clips on the Plastic Cover. (Fig. 1)
- Lift the Plastic Cover and remove.
- Remove 2 10mm Bolts towards the center of the Grille Shell. (Fig. 2)
- Towards the corners of the Grille shell, there will be hooks, With semi-force push the Grille Shell forward and pull up to unlatch the Grille Shell. (Fig. 3)
- Place the Mesh Grille over the Factory Grille. (Fig. 4)
- Pull the Factory Grille Shell outward so you have space (Need another Person to help) and insert the L-Bracket Through the Threaded Screw on the Mesh Grille, Have the L-Bracket latch onto the outer edge of the Factory Grille, Thread with a 6/32 Nylon Lock Nut. (Fig. 5)
- Repeat for remaining Screws.
- Re-Assemble Hooks, Clips and Plastic Cover.