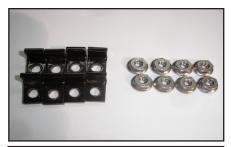

### Upper Class Mesh Grille Install time: 30 Mins.

**TOOLS REQUIRED:** 

**PARTS LIST:** 

Screwdriver Plastic Prybar

(1) Mesh Grille (8) 3/8 x 3/8 L-Brackets

10mm Socket Wrench

(8) 6/32 Nylon Lock Nuts