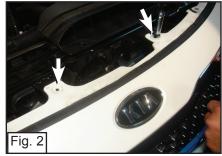

### Step 1

- Remove 8 Clips on the Plastic Cover. (Fig. 1)
- Lift the Plastic Cover and remove.
- Remove 2 10mm Bolts towards the center of the Grille Shell. (Fig. 2)
- Towards the corners of the Grille shell, there will be hooks, With semi-force push the Grille Shell forward and pull up to unlatch the Grille Shell. (Fig. 3)
- Place the Mesh Grille over the Factory Grille. (Fig. 4)
- Pull the Factory Grille Shell outward so you have space (Need another Person to help) and insert the L-Bracket Through the Threaded Screw on the Mesh Grille, Have the L-Bracket latch onto the outer edge of the Factory Grille, Thread with a 6/32 Nylon Lock Nut. (Fig. 5)
- Repeat for remaining Screws.
- Re-Assemble Hooks, Clips and Plastic Cover.