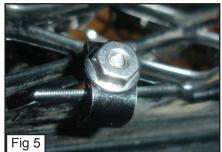

### Step 1

- Remove 8 Clips on the Plastic Cover. (Fig. 1)
- Lift the Plastic Cover and remove.
- Remove 2 10mm Bolts towards the center of the Grille Shell. (Fig. 2)
- Towards the corners of the Grille shell, there will be hooks, With semi-force push the Grille Shell forward and pull up to unlatch the Grille Shell. (Fig. 3)
- Place the Mesh Grille over the Factory Grille. (Fig. 4)
- Pull the Factory Grille Shell outward so you have space (Need another Person to help) and insert the L-Bracket Through the Threaded Screw on the Mesh Grille, Have the L-Bracket latch onto the outer edge of the Factory Grille, Thread with a 6/32 Nylon Lock Nut. (Fig. 5)
- Repeat for remaining Screws.
- Re-Assemble Hooks, Clips and Plastic Cover.