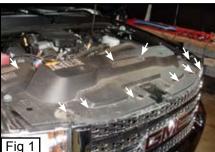

#### Step 1

Remove (10) clips from plastic cover. (Fig, 1) Remove plastic cover. Remove (4) 10mm bolts along the top of grille. (Fig, 2)