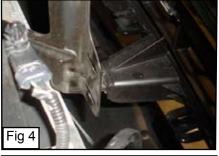

ckets (5) Flatnuts (5) #8 Screw

(1) Mesh Grille

PLEASE READ AND UNDERSTAND ALL INSTRUCTIONS **BEFORE ATTEMPTING INSTALLATION.** 

#### Step 1

Remove (10) clips from plastic cover. (Fig, 1) Remove plastic cover. Remove (4) 10mm bolts along the top of grille. (Fig, 2)

#### Step 2

Grille is attached to bumper filler and requires removal to remove grille. Remove 2 10mm bolts from side fender. (Fig, 3)

#### Step 3

Unclip 4 clips that secure the factory grille. (Fig. 4 & 5)

#### Step 4

On each end, 3 molded clips secure bumper filler, Carefully pull on side bumper to release clips. (Fig. 6) Remove factory grille and bumper (grille and bumper are cliped together). (Fig. 7)

#### Step 5

Unclip 4 clips from factory grille to seperate the grille shell from the bumper filler. (Fig. 8)



















54209



# 54209

## **GMC SIERRA HD**

## **Upper Class Mesh Grille Insert**

#### Step 6

Mark along the grille shell (Fig. 9 & 10) With a Jigsaw, cut around grille to remove the 3 plastic bars. (Grind and cut excess material). Leave the flat plastic area on top of grille. (Fig. 10)

#### Step 7

With the 6/32 Nylon Locks, Install (4) 4.5 L-Brackets along the top of grille. (Fig. 11)

#### <u>Step 8</u>

Insert the factory shell on the billet grille. (Fig. 12) Drill a 6/32 hole through the hole on the bracket.(Fig. 13 & 14)

#### <u>Step 9</u>

Insert a #8 screw where you drilled the hole.(Fig. 15) Insert a Flatnut behind to screw in place. (Fig. 16) Re-Assemble bumper, plastic cover, nuts and clips.

Installation Complete.