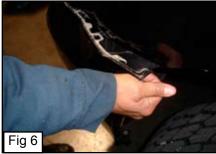

#### Step 4

On each end, 3 molded clips secure bumper filler, Carefully pull on side bumper to release clips. (Fig. 6) Remove factory grille and bumper (grille and bumper are cliped together). (Fig. 7)