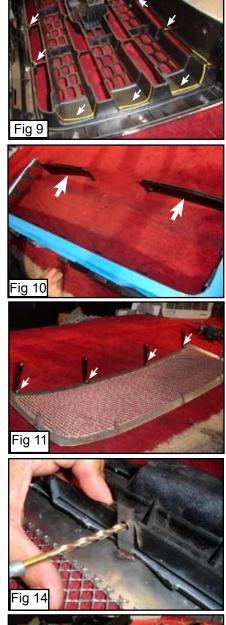

#### Step 6

Mark along the grille shell (Fig. 9 & 10) With a Jigsaw, cut around grille to remove the 3 plastic bars. (Grind and cut excess material). Leave the flat plastic area on top of grille. (Fig. 10)

#### Step 7

With the 6/32 Nylon Locks, Install (4) 4.5 L-Brackets along the top of grille. (Fig. 11)

#### <u>Step 8</u>

Insert the factory shell on the billet grille. (Fig. 12) Drill a 6/32 hole through the hole on the bracket.(Fig. 13 & 14)