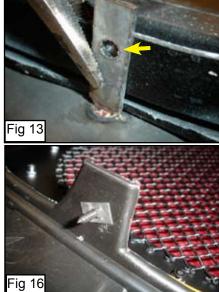

#### <u>Step 8</u>

Insert the factory shell on the billet grille. (Fig. 12) Drill a 6/32 hole through the hole on the bracket.(Fig. 13 & 14)

#### <u>Step 9</u>

Insert a #8 screw where you drilled the hole.(Fig. 15) Insert a Flatnut behind to screw in place. (Fig. 16) Re-Assemble bumper, plastic cover, nuts and clips.

Installation Complete.