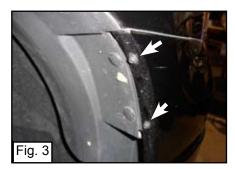

#### Step 2

Grille is attached to bumper filler and requires removal to remove grille. Remove 2 10mm bolts from side fender. (Fig, 3)