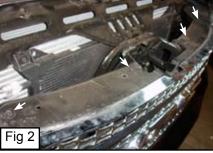

#### Step 1

Remove (10) clips from plastic cover. (Fig, 1) Remove plastic cover. Remove (4) 10mm bolts along the top of grille. (Fig, 2)