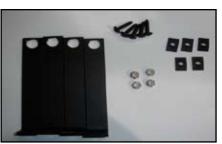

#### TOOLS REQUIRED:

PARTS LIST

(4) 6/32 Nylon Lock Nuts

Phillips Screwdriver Drill & 6/32 Drill bit Plastic Prybar

(4) 4.5 L-Brackets (5) Flatnuts (5) #8 Screw

(1) Mesh Grille

PLEASE READ AND UNDERSTAND ALL INSTRUCTIONS **BEFORE ATTEMPTING INSTALLATION.** 