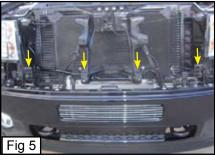

Flatnuts (5) #8 Screw

(1) Mesh Grille

PLEASE READ AND UNDERSTAND ALL INSTRUCTIONS **BEFORE ATTEMPTING INSTALLATION.** 

#### Step 1

Remove (10) clips from plastic cover. (Fig, 1) Remove plastic cover. Remove (4) 10mm bolts along the top of grille. (Fig, 2)

#### Step 2

Grille is attached to bumper filler and requires removal to remove grille. Remove 2 10mm bolts from side fender. (Fig, 3)

#### Step 3

Unclip 4 clips that secure the factory grille. (Fig. 4 & 5)

#### Step 4

On each end, 3 molded clips secure bumper filler, Carefully pull on side bumper to release clips. (Fig. 6) Remove factory grille and bumper (grille and bumper are cliped together). (Fig. 7)

#### Step 5

Unclip 4 clips from factory grille to seperate the grille shell from the bumper filler. (Fig. 8)



















54209



# 54209

## **GMC SIERRA HD**

## **Upper Class Mesh Grille Insert**

#### Step 6

Mark along the grille shell (Fig. 9 & 10) With a Jigsaw, cut around grille to remove the 3 plastic bars. (Grind and cut excess material). Leave the flat plastic area on top of grille. (Fig. 10)

#### Step 7

With the 6/32 Nylon Locks, Install (4) 4.5 L-Brackets along the top of grille. (Fig. 11)

#### <u>Step 8</u>

Insert the factory shell on the billet grille. (Fig. 12) Drill a 6/32 hole through the hole on the bracket.(Fig. 13 & 14)

#### <u>Step 9</u>

Insert a #8 screw where you drilled the hole.(Fig. 15) Insert a Flatnut behind to screw in place. (Fig. 16) Re-Assemble bumper, plastic cover, nuts and clips.

Installation Complete.