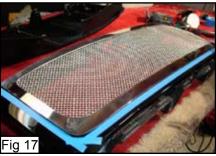

#### <u>Step 8</u>

Insert the factory shell on the billet grille. (Fig. 12) Drill a 6/32 hole through the hole on the bracket.(Fig. 13 & 14)

#### <u>Step 9</u>

Insert a #8 screw where you drilled the hole.(Fig. 15) Insert a Flatnut behind to screw in place. (Fig. 16) Re-Assemble bumper, plastic cover, nuts and clips.

Installation Complete.