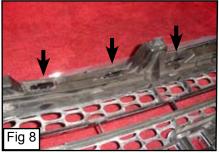

#### Step 5

Unclip 4 clips from factory grille to seperate the grille shell from the bumper filler. (Fig. 8)

54209