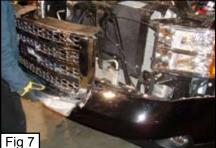

#### Step 4

On each end, 3 molded clips secure bumper filler, Carefully pull on side bumper to release clips. (Fig. 6) Remove factory grille and bumper (grille and bumper are cliped together). (Fig. 7)