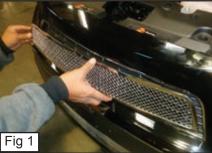

- Place the Mesh Grille over the Factory Grille. (Fig. 1)
- With the 1/16 Drillbit, Drill through the holes that are on the Mesh Grille. (Fig. 2)
- Place the provided #8 Screws through the holes to Thread the Mesh Grille. (Fig. 3)
- To remove the Licence Plate, Remove the 2 screws that are on top and Use the 1/4 Drillbit to Drill through the center of the Bolts once you remove the License. (Fig. 4)
- Remove the License Plate. (Fig. 5)
- Repeat Fig. 1-3 for lower grille.