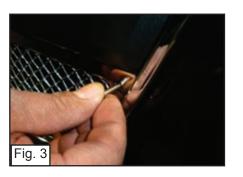

- Place the Mesh Grille over the Factory Grille. (Fig. 1)
- With the 1/16 Drillbit, Drill through the holes that are on the Mesh Grille. (Fig. 2)
- Place the provided #8 Screws through the holes to Thread the Mesh Grille. (Fig. 3)
- To remove the Licence Plate, Remove the 2 screws that are on top and Use the 1/4 Drillbit to Drill through the center of the Bolts once you remove the License. (Fig. 4)
- Remove the License Plate. (Fig. 5)
- Repeat Fig. 1-3 for lower grille.