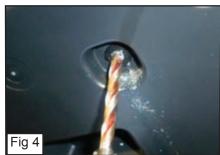

- Place the Mesh Grille over the Factory Grille. (Fig. 1)
- With the 1/16 Drillbit, Drill through the holes that are on the Mesh Grille. (Fig. 2)
- Place the provided #8 Screws through the holes to Thread the Mesh Grille. (Fig. 3)
- To remove the Licence Plate, Remove the 2 screws that are on top and Use the 1/4 Drillbit to Drill through the center of the Bolts once you remove the License. (Fig. 4)
- Remove the License Plate. (Fig. 5)
- Repeat Fig. 1-3 for lower grille.