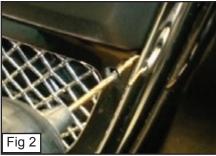

- Place the Mesh Grille over the Factory Grille. (Fig. 1)
- With the 1/16 Drillbit, Drill through the holes that are on the Mesh Grille. (Fig. 2)
- Place the provided #8 Screws through the holes to Thread the Mesh Grille. (Fig. 3)
- To remove the Licence Plate, Remove the 2 screws that are on top and Use the 1/4 Drillbit to Drill through the center of the Bolts once you remove the License. (Fig. 4)
- Remove the License Plate. (Fig. 5)
- Repeat Fig. 1-3 for lower grille.