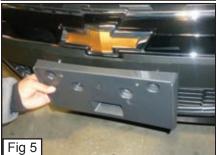

- Place the Mesh Grille over the Factory Grille. (Fig. 1)
- With the 1/16 Drillbit, Drill through the holes that are on the Mesh Grille. (Fig. 2)
- Place the provided #8 Screws through the holes to Thread the Mesh Grille. (Fig. 3)
- To remove the Licence Plate, Remove the 2 screws that are on top and Use the 1/4 Drillbit to Drill through the center of the Bolts once you remove the License. (Fig. 4)
- Remove the License Plate. (Fig. 5)
- Repeat Fig. 1-3 for lower grille.